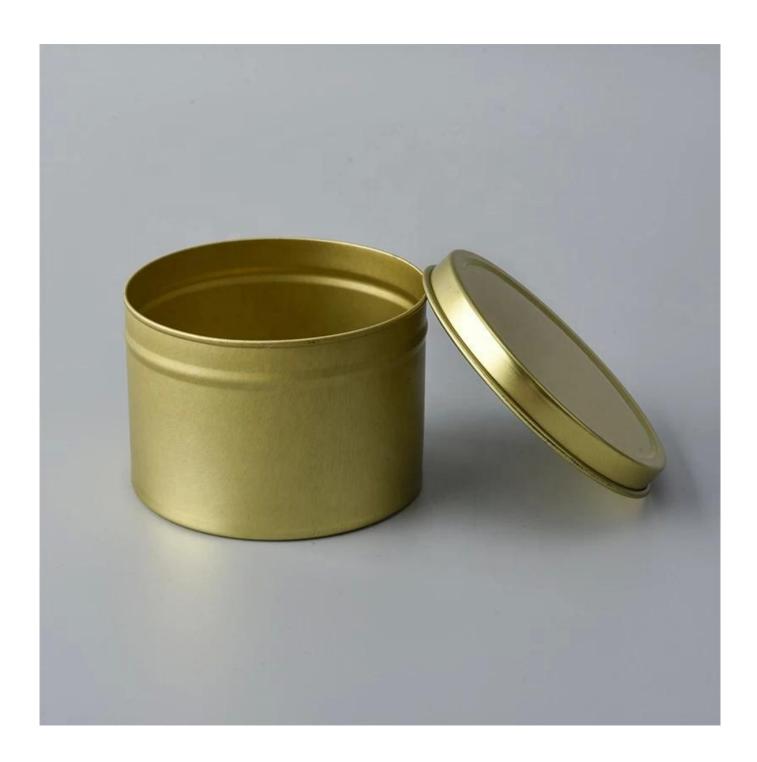

| <b>Luxury Metal Aluminum c</b> | andle tins | with | lid |
|--------------------------------|------------|------|-----|
|--------------------------------|------------|------|-----|

Sunny Glassware can not only perform OEM/ODM orders, but also help many brands from concept design to actual proudcts.

# **Product Description**

**Product Size** 

Top dia:62mm Bottom dia:60mm Height:42mm Weight:28g Capacity:108ml

4oz,6oz,8oz,10oz,12oz,14oz and other dimension are availible

**Custom design are welcome** Mercury Glass Candle Holders Material Samples Existing clear glass samples for free