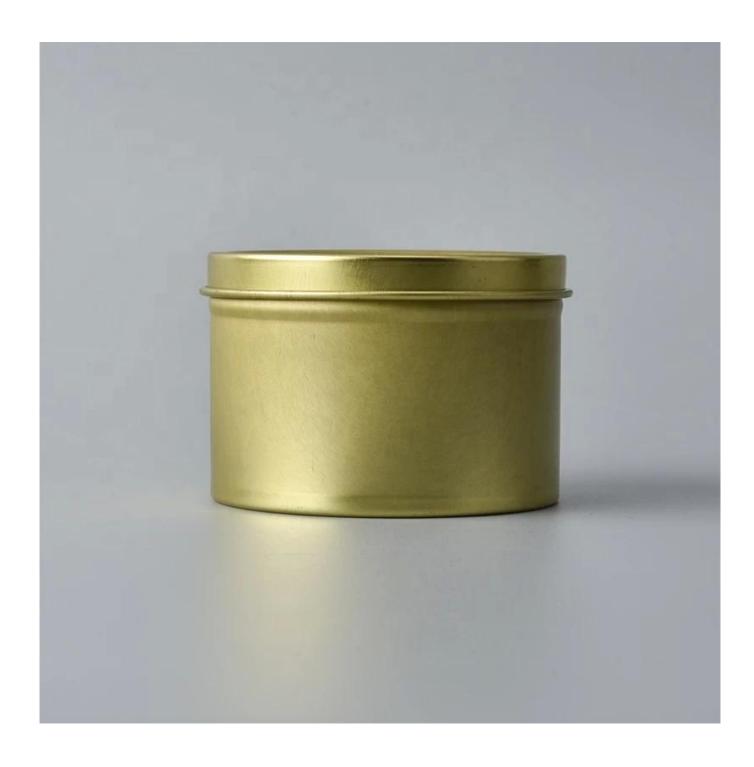

| <b>Luxury Metal Aluminum c</b> | andle tins | with | lid |
|--------------------------------|------------|------|-----|
|--------------------------------|------------|------|-----|

Sunny Glassware can not only perform OEM/ODM orders, but also help many brands from concept design to actual proudcts.

# **Product Description**

**Product Size** 

Top dia:62mm Bottom dia:60mm Height:42mm Weight:28g Capacity:108ml

4oz,6oz,8oz,10oz,12oz,14oz and other dimension are availible

**Custom design are welcome** Mercury Glass Candle Holders Material Samples Existing clear glass samples for free