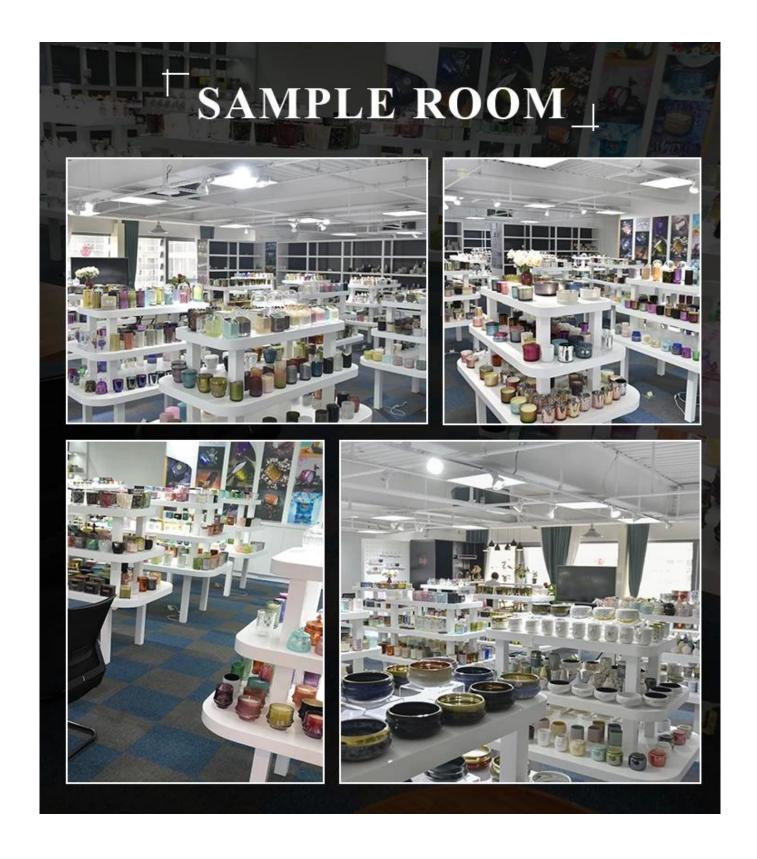

ht:28g Capacity:108ml

4oz,6oz,8oz,10oz,12oz,14oz and other dimension are availible

**Custom design are welcome** Mercury Glass Candle Holders Material Samples Existing clear glass samples for free

Sent collected by courier

Samples time 5-7 days after confirming.

**Packing** Normal Packing, 48pcs per carton

Within 35 days after the sample and order confirmed Delivery time

30% pay by TT ,balance paid after showing the BL copy Payment terms

Annealing(for candle holders) test Certificate







Different luxury surface decoration is our strength as well! Such as electroplating, laser engraving, spraying, decal printing, mercury finished , iridescent and etc.

# OUR CRAFTS Laser Engraving Spraying Decal Printing Mercury Finish Foiling Screen Printing Frosted Sandblasted

# Sample Room



# **Company Information**

We are thinker, doer and maker.

Sunny Glassware was established by Frank and Alice since 1992s, which is the supplier of

80% fragrance brands & home decoration in the United States. Sunny keep engaged in various of candle holder, bathroom accessories, perfume&diffuser bottles, borosilicate glass and related accessories.

Award-winning team of designers has won the trust of many upscale brands like NEST Fragrance, who is unmatched in China. The annual quantity, launched speed on new products and designs can be compared with Zara.

With a strictly control system on product quality, Sunny adapts extra six steps for inspection of shipments, no major quality complaints on products produced for 9 consecutive years.

With our strong support, customers rapidly develo