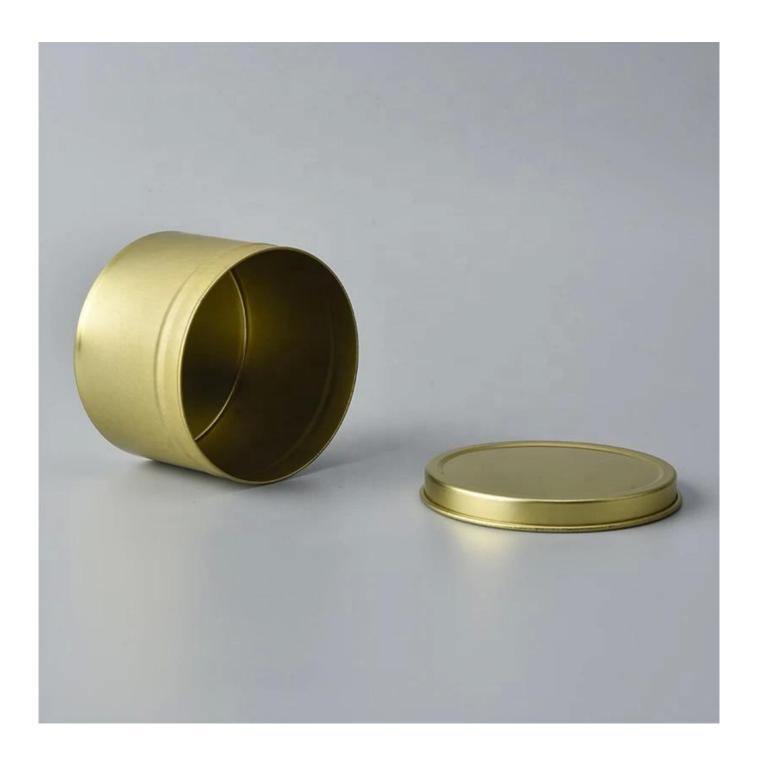

| <b>Luxury Metal Aluminum c</b> | andle tins | with | lid |
|--------------------------------|------------|------|-----|
|--------------------------------|------------|------|-----|

Sunny Glassware can not only perform OEM/ODM orders, but also help many brands from concept design to actual proudcts.

# **Product Description**

**Product Size** 

Top dia:62mm Bottom dia:60mm Height:42mm Weight:28g Capacity:108ml

4oz,6oz,8oz,10oz,12oz,14oz and other dimension are availible

**Custom design are welcome** Mercury Glass Candle Holders Material Samples Existing clear glass samples for free