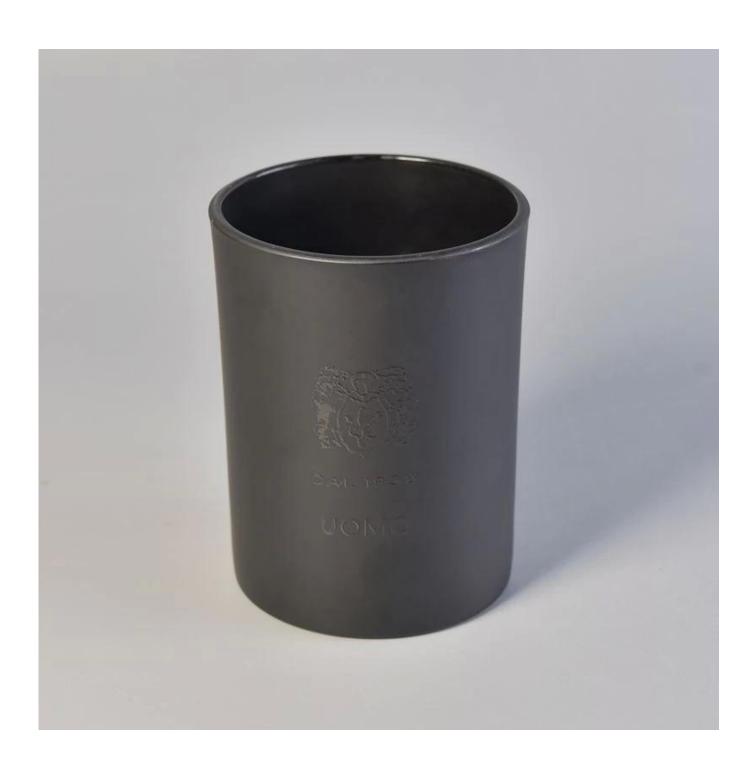

# **Product Description**

Product Size Top dia: 79mm

Bottom dia: 75mm Height: 105mm Weight: 310g Capacity: 335ml

4oz,6oz,8oz,10oz,12oz,14oz and other dimension are availible

Custom design are welcome

Material Glass Candle Jars, candle glass, glass candle, glass jars for candle making, glass

candle jar, black glass candle holder

Samples Existing clear glass samples for free

Sent collected by courier

Samples time 5-7 days after confirming.

Packing Normal Packing, 48pcs per carton

Delivery time Within 35 days after the sample and order confirmed