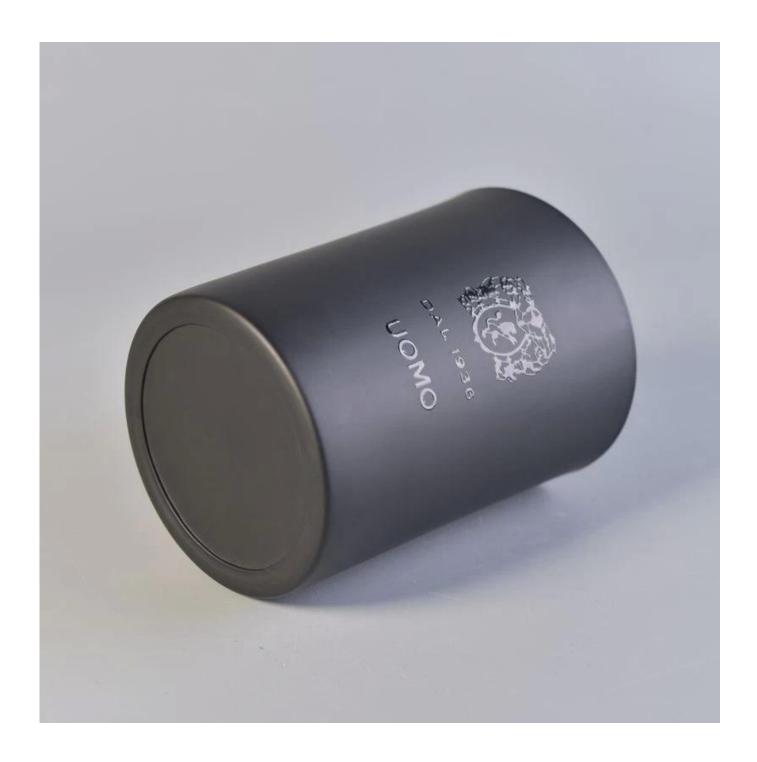

# **Product Description**

Product Size Top dia: 79mm

Bottom dia: 75mm Height: 105mm Weight: 310g Capacity: 335ml

4oz,6oz,8oz,10oz,12oz,14oz and other dimension are availible

Custom design are welcome

Material Glass Candle Jars, candle glass, glass candle, glass jars for candle making, glass

candle jar, black glass candle holder

Samples Existing clear glass samples for free

Sent collected by courier

Samples time 5-7 days after confirming.

Packing Normal Packing, 48pcs per carton

Delivery time Within 35 days after the sample and order confirmed