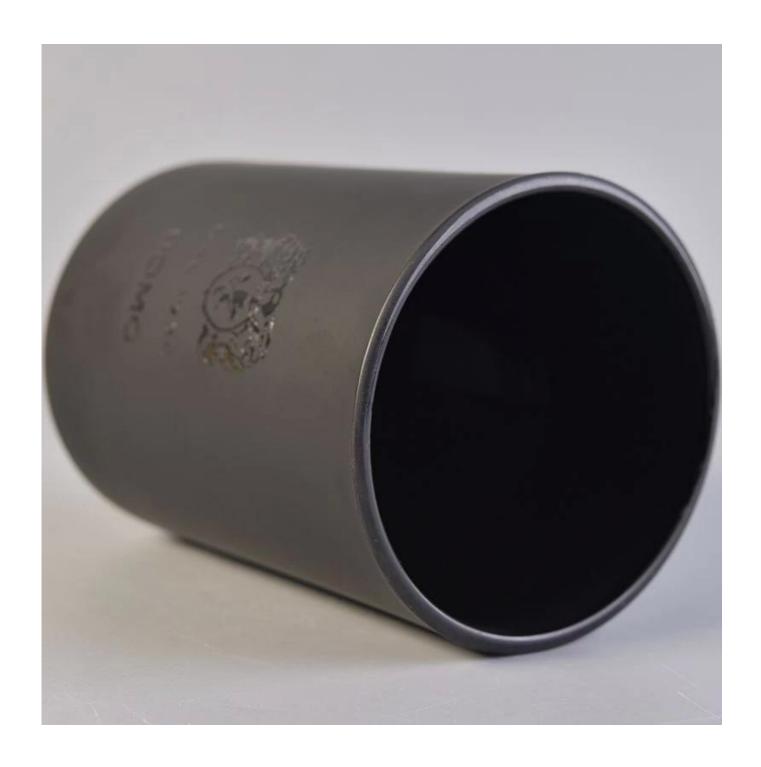

# **Product Description**

Product Size Top dia: 79mm

Bottom dia: 75mm Height: 105mm Weight: 310g Capacity: 335ml

4oz,6oz,8oz,10oz,12oz,14oz and other dimension are availible

Custom design are welcome

Material Glass Candle Jars, candle glass, glass candle, glass jars for candle making, glass

candle jar, black glass candle holder

Samples Existing clear glass samples for free

Sent collected by courier

Samples time 5-7 days after confirming.

Packing Normal Packing, 48pcs per carton

Delivery time Within 35 days after the sample and order confirmed