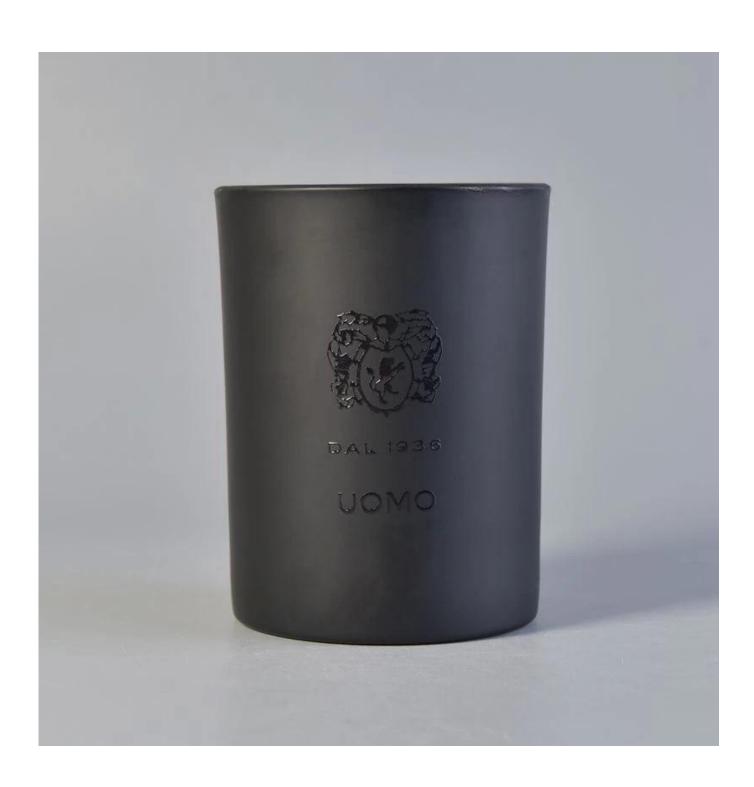

# **Product Description**

Product Size Top dia: 79mm

Bottom dia: 75mm Height: 105mm Weight: 310g Capacity: 335ml

4oz,6oz,8oz,10oz,12oz,14oz and other dimension are availible

Custom design are welcome

Material Glass Candle Jars, candle glass, glass candle, glass jars for candle making, glass

candle jar, black glass candle holder

Samples Existing clear glass samples for free

Sent collected by courier

Samples time 5-7 days after confirming.

Packing Normal Packing, 48pcs per carton

Delivery time Within 35 days after the sample and order confirmed