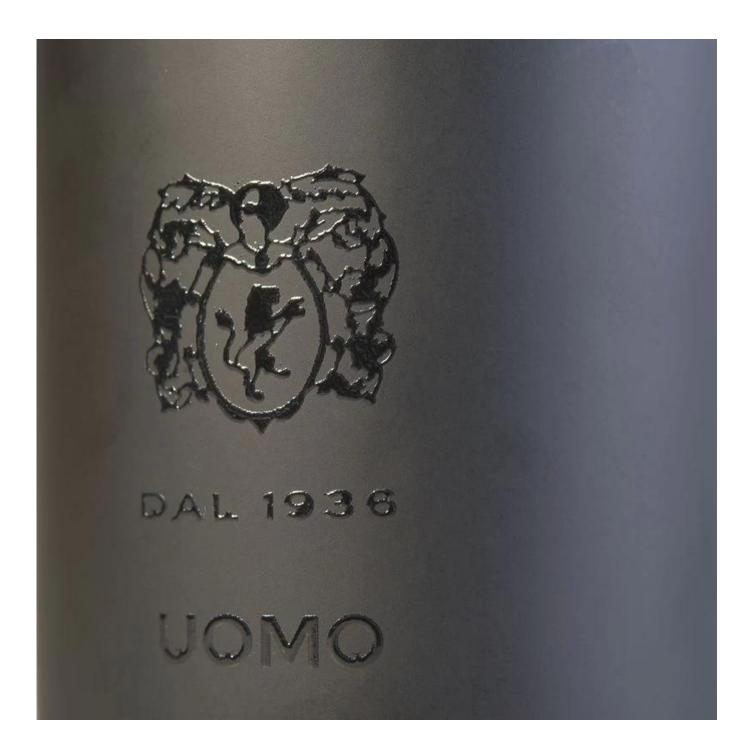

# **Product Description**

Product Size Top dia: 79mm

Bottom dia: 75mm Height: 105mm Weight: 310g Capacity: 335ml

4oz,6oz,8oz,10oz,12oz,14oz and other dimension are availible

Custom design are welcome

Material Glass Candle Jars, candle glass, glass candle, glass jars for candle making, glass

Payment terms 30% pay by TT ,balance paid after showing the BL copy

Certificate Annealing(for candle holders) test

Different luxury surface decoration is our strength as well! Such as electroplating, laser engraving, spraying, decal printing, mercury finished , iridescent and etc.

# OUR CRAFTS Laser Engraving Spraying Decal Printing Mercury Finish Foiling Screen Printing Frosted Sandblasted