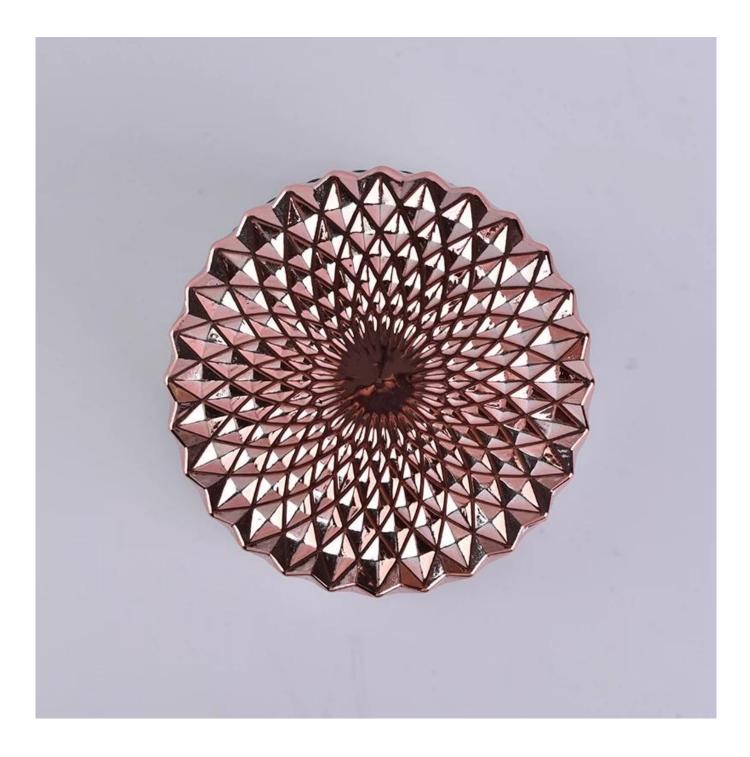

Luxury Matte Black Geo Cut Candle Jar Glass With Rose Gold Lids

## **Product Description**

| ltem No<br>Product Size | SGKS18032710<br>Vessel: Top dia: 107mm<br>Bottom dia: 107mm<br>Height: 85mm<br>Weight: 450g |
|-------------------------|---------------------------------------------------------------------------------------------|
|                         | Capacity: 495ml(can fill around 12oz soy wax)                                               |
|                         | 4oz,6oz,8oz,10oz,12oz,14oz and other dimension are availible                                |
|                         | Custom design are welcome                                                                   |
| Material                | Luxury Matte Black Geo Cut Candle Jar Glass With Rose Gold Lids                             |
| Samples                 | Existing clear glass samples for free<br>Sent collected by courier                          |
| Samples time            | 5-7 days after confirming.                                                                  |
| Packing                 | Normal Packing, 48pcs per carton                                                            |
| Delivery time           | Within 35 days after the sample and order confirmed                                         |
| Payment terms           | 30% pay by TT ,balance paid after showing the BL copy                                       |
| Certificate             | Annealing(for candle holders) test                                                          |