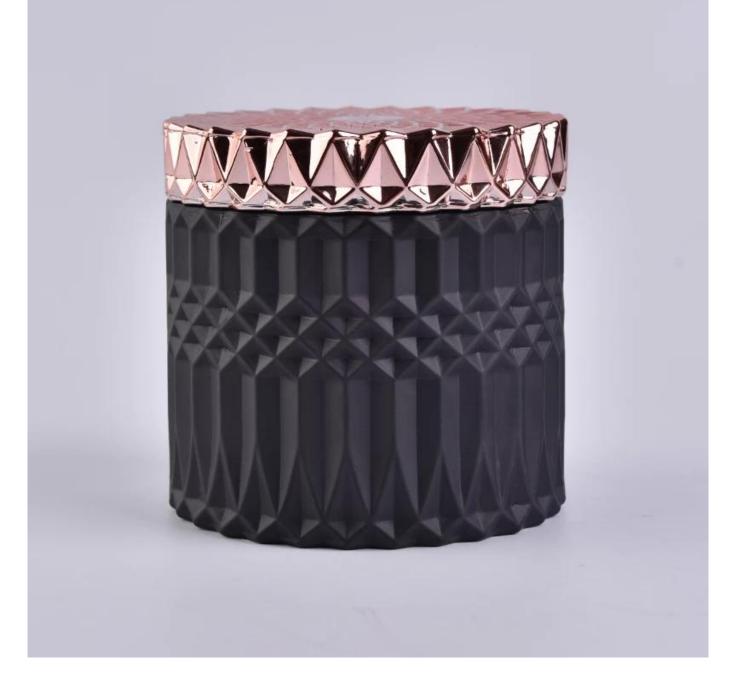

Luxury Matte Black Geo Cut Candle Jar Glass With Rose Gold Lids

## **Product Description**

| ltem No<br>Product Size | SGKS18032710<br>Vessel: Top dia: 107mm<br>Bottom dia: 107mm<br>Height: 85mm<br>Weight: 450g |
|-------------------------|---------------------------------------------------------------------------------------------|
|                         | Capacity: 495ml(can fill around 12oz soy wax)                                               |
|                         | 4oz,6oz,8oz,10oz,12oz,14oz and other dimension are availible                                |
|                         | Custom design are welcome                                                                   |
| Material                | Luxury Matte Black Geo Cut Candle Jar Glass With Rose Gold Lids                             |
| Samples                 | Existing clear glass samples for free<br>Sent collected by courier                          |
| Samples time            | 5-7 days after confirming.                                                                  |
| Packing                 | Normal Packing, 48pcs per carton                                                            |
| Delivery time           | Within 35 days after the sample and order confirmed                                         |
| Payment terms           | 30% pay by TT ,balance paid after showing the BL copy                                       |
| Certificate             | Annealing(for candle holders) test                                                          |