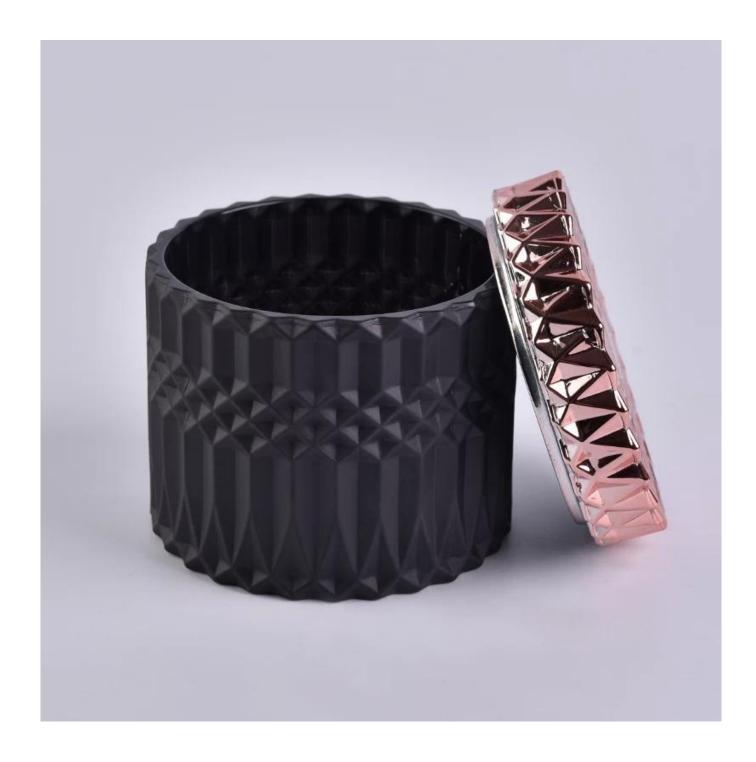

Luxury Matte Black Geo Cut Candle Jar Glass With Rose Gold Lids

## **Product Description**

| ltem No<br>Product Size | SGKS18032710<br>Vessel: Top dia: 107mm<br>Bottom dia: 107mm<br>Height: 85mm<br>Weight: 450g |
|-------------------------|---------------------------------------------------------------------------------------------|
|                         | Capacity: 495ml(can fill around 12oz soy wax)                                               |
|                         | 4oz,6oz,8oz,10oz,12oz,14oz and other dimension are availible                                |
|                         | Custom design are welcome                                                                   |
| Material                | Luxury Matte Black Geo Cut Candle Jar Glass With Rose Gold Lids                             |
| Samples                 | Existing clear glass samples for free<br>Sent collected by courier                          |
| Samples time            | 5-7 days after confirming.                                                                  |
| Packing                 | Normal Packing, 48pcs per carton                                                            |
| Delivery time           | Within 35 days after the sample and order confirmed                                         |
| Payment terms           | 30% pay by TT ,balance paid after showing the BL copy                                       |
| Certificate             | Annealing(for candle holders) test                                                          |