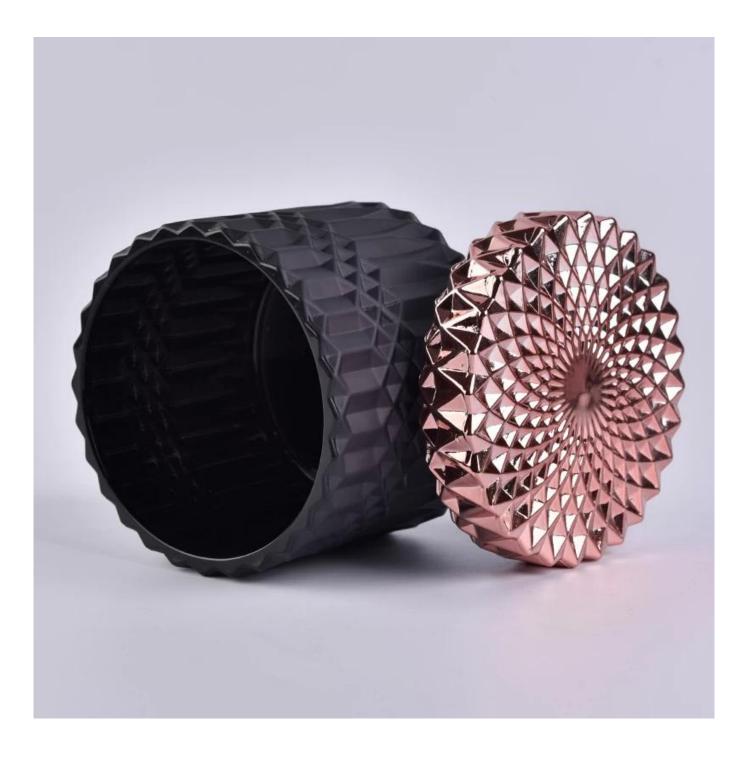

Luxury Matte Black Geo Cut Candle Jar Glass With Rose Gold Lids

## **Product Description**

| ltem No<br>Product Size | SGKS18032710<br>Vessel: Top dia: 107mm<br>Bottom dia: 107mm<br>Height: 85mm<br>Weight: 450g |
|-------------------------|---------------------------------------------------------------------------------------------|
|                         | Capacity: 495ml(can fill around 12oz soy wax)                                               |
|                         | 4oz,6oz,8oz,10oz,12oz,14oz and other dimension are availible                                |
|                         | Custom design are welcome                                                                   |
| Material                | Luxury Matte Black Geo Cut Candle Jar Glass With Rose Gold Lids                             |
| Samples                 | Existing clear glass samples for free<br>Sent collected by courier                          |
| Samples time            | 5-7 days after confirming.                                                                  |
| Packing                 | Normal Packing, 48pcs per carton                                                            |
| Delivery time           | Within 35 days after the sample and order confirmed                                         |
| Payment terms           | 30% pay by TT ,balance paid after showing the BL copy                                       |
| Certificate             | Annealing(for candle holders) test                                                          |