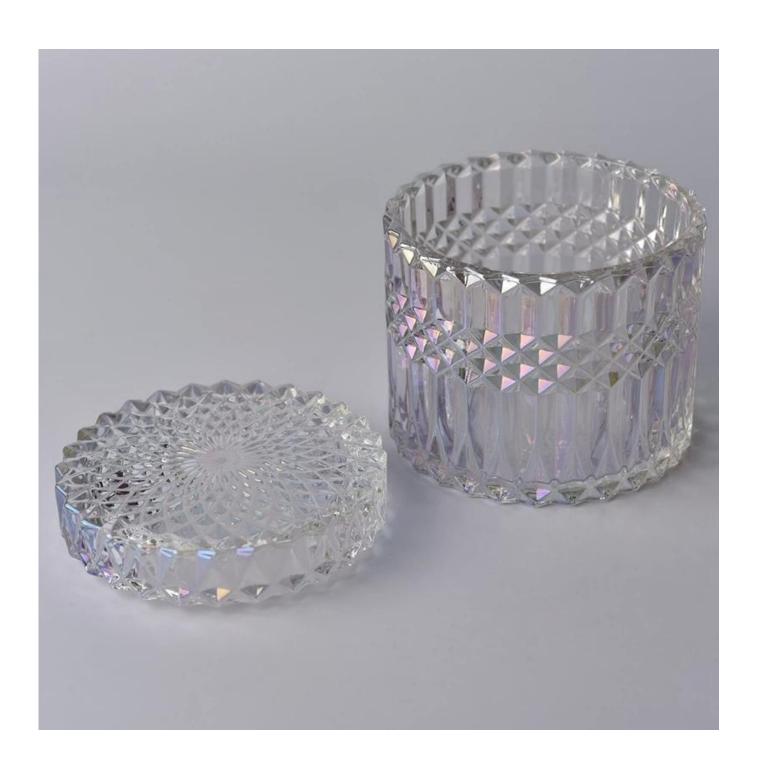

Luxury Iridescent glass candle jar with lids

Sunny Glassware can not only perform OEM/ODM orders, but also help many brands from concept design to actual proudcts.

Focusing on luxury fragrance products in the latest 10 years, Sunny Glassware is the supplier of 80% fragrance brands in the United States.

# **Product Description**

Item No SGHX19051407

Large jar size:

Jar:

Top dia: 105mm Bottom dia: 105mm Height: 85mm Weight: 529g Capacity: 480ml

Lid:

Top dia: 105mm Height: 24mm Weight: 250g

Small jar size:

Jar:

Top dia: 90mm Bottom dia: 90mm Height: 65mm Weight: 309g Capacity: 240ml

Lid:

Top dia: 90mm Height: 23mm Weight: 166g

Item Name Luxury Iridescent glass candle jar with lid

Samples Existing clear glass samples for free