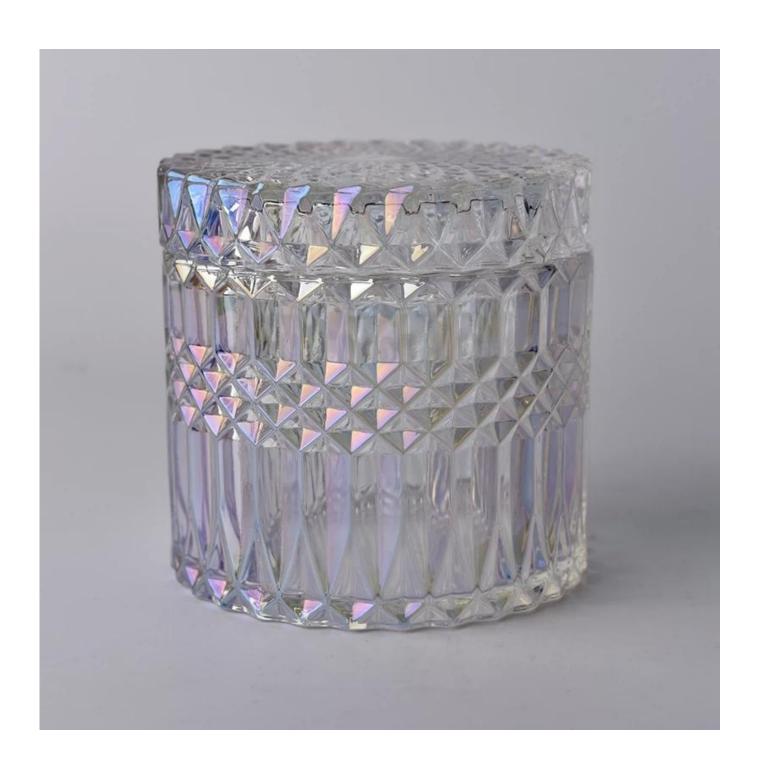

Luxury Iridescent glass candle jar with lids

Sunny Glassware can not only perform OEM/ODM orders, but also help many brands from concept design to actual proudcts.

Focusing on luxury fragrance products in the latest 10 years, Sunny Glassware is the supplier of 80% fragrance brands in the United States.

# **Product Description**

Item No SGHX19051407

Large jar size:

Jar:

Top dia: 105mm Bottom dia: 105mm Height: 85mm Weight: 529g Capacity: 480ml

Lid:

Top dia: 105mm Height: 24mm Weight: 250g

Small jar size: