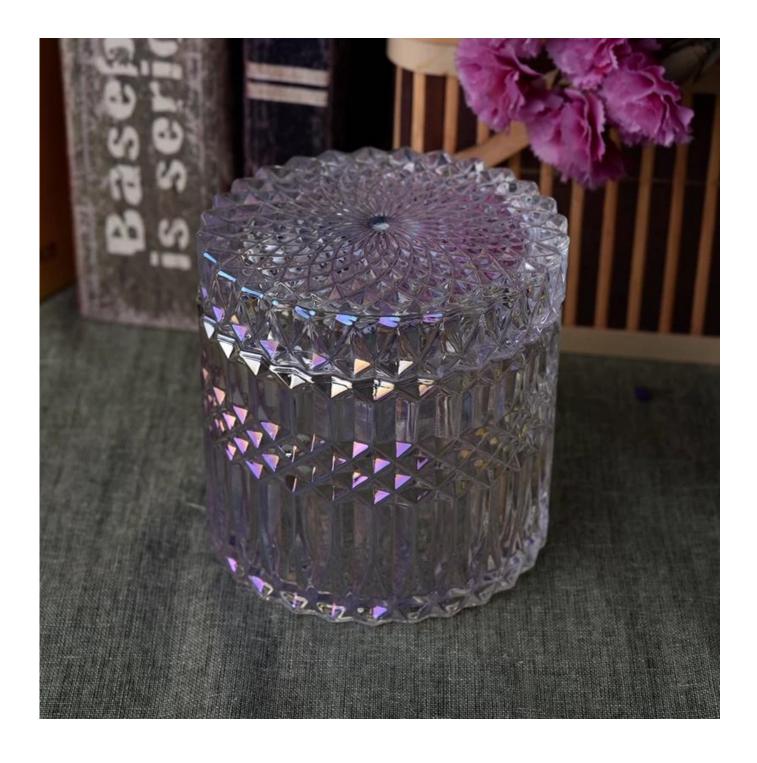

Luxury Iridescent glass candle jar with lids

Sunny Glassware can not only perform OEM/ODM orders, but also help many brands from concept design to actual proudcts.

Focusing on luxury fragrance products in the latest 10 years, Sunny Glassware is the supplier of 80% fragrance brands in the United States.

# **Product Description**

Item No SGHX19051407

Large jar size:

Jar:

Top dia: 105mm Bottom dia: 105mm Height: 85mm Weight: 529g Capacity: 480ml

Lid:

Top dia: 105mm Height: 24mm Weight: 250g

Small jar size:

Jar:

Top dia: 90mm Bottom dia: 90mm Height: 65mm Weight: 309g Capacity: 240ml

Lid:

Top dia: 90mm Height: 23mm Weight: 166g

Item Name Luxury Iridescent glass candle jar with lid

Samples Existing clear glass samples for free