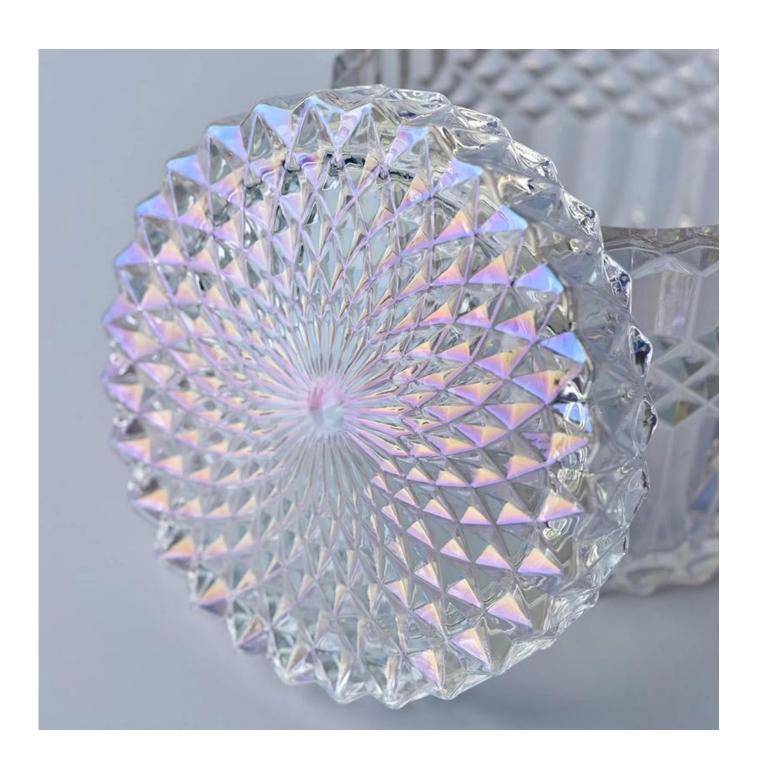

Luxury Iridescent glass candle jar with lids

Sunny Glassware can not only perform OEM/ODM orders, but also help many brands from concept design to actual proudcts.

Focusing on luxury fragrance products in the latest 10 years, Sunny Glassware is the supplier of 80% fragrance brands in the United States.

# **Product Description**

Item No SGHX19051407

Large jar size:

Jar:

Top dia: 105mm Bottom dia: 105mm Height: 85mm Weight: 529g Capacity: 480ml

Lid:

Top dia: 105mm Height: 24mm Weight: 250g

Small jar size:

Jar:

Top dia: 90mm Bottom dia: 90mm Height: 65mm Weight: 309g Capacity: 240ml

Lid:

Top dia: 90mm Height: 23mm Weight: 166g

Item Name Luxury Iridescent glass candle jar with lid

Samples Existing clear glass samples for free

Certificate Annealing(for candle holders) test

Different luxury surface decoration is our strength as well! Such as electroplating, laser engraving, spraying, decal printing, mercury finished , iridescent and etc.