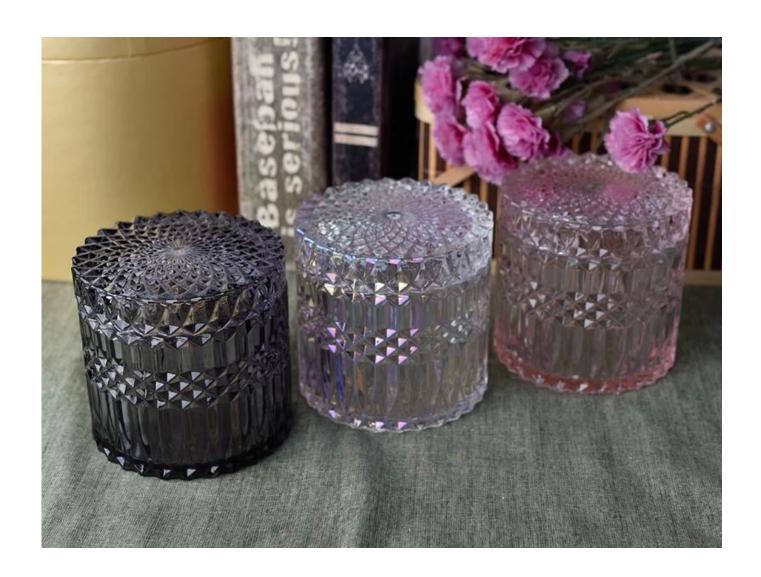

Luxury Iridescent glass candle jar with lids

Sunny Glassware can not only perform OEM/ODM orders, but also help many brands from concept design to actual proudcts.

Focusing on luxury fragrance products in the latest 10 years, Sunny Glassware is the supplier of 80% fragrance brands in the United States.

Jar:

Top dia: 90mm Bottom dia: 90mm Height: 65mm Weight: 309g Capacity: 240ml

Lid:

Top dia: 90mm Height: 23mm Weight: 166g

Item Name Luxury Iridescent glass candle jar with lid

Samples Existing clear glass samples for free