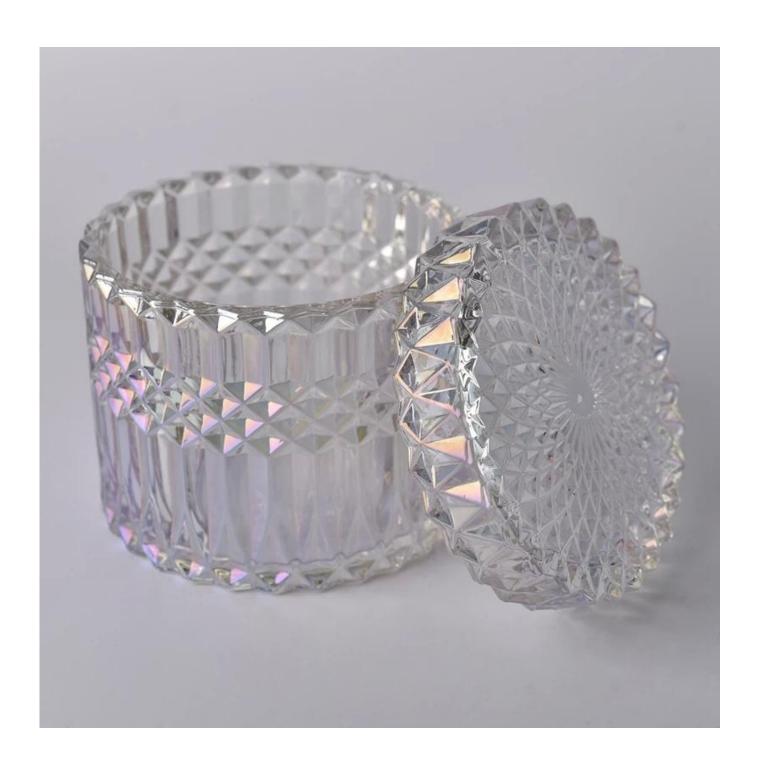

Luxury Iridescent glass candle jar with lids

Sunny Glassware can not only perform OEM/ODM orders, but also help many brands from concept design to actual proudcts.

Focusing on luxury fragrance products in the latest 10 years, Sunny Glassware is the supplier of 80% fragrance brands in the United States.

# **Product Description**

Item No SGHX19051407

Large jar size:

Jar:

Top dia: 105mm Bottom dia: 105mm Height: 85mm Weight: 529g Capacity: 480ml

Lid:

Top dia: 105mm Height: 24mm Weight: 250g

Small jar size: