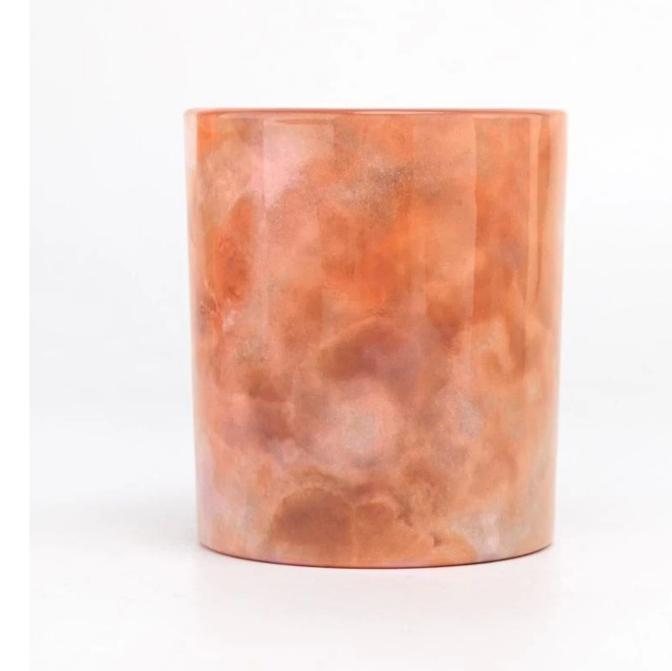

With a gorgeous, crystal clear glass composition, Beautiful craftsmanship and fine glassware go hand-in-hand, and no vessel demonstrates that more eloquently than this glass candle jar. Keep your candles in a container that they deserve, and provide a pretty presentation to your customers.

This youthful and vigorous <u>glass candle jars</u> provide various choice. No matter as candle jar, or as storage jar, It can bring warmth and happiness to your life, customize pattern jars provide you more choices that matches

with your home decoration. You can work out more patterns for you candle brand!

This classic 10 ounce glass tumbler is a fantastic choice for high end scented poured candles. Set up as an aromatherapy cup for the home or wedding party or as a vase for the wedding centerpiece.