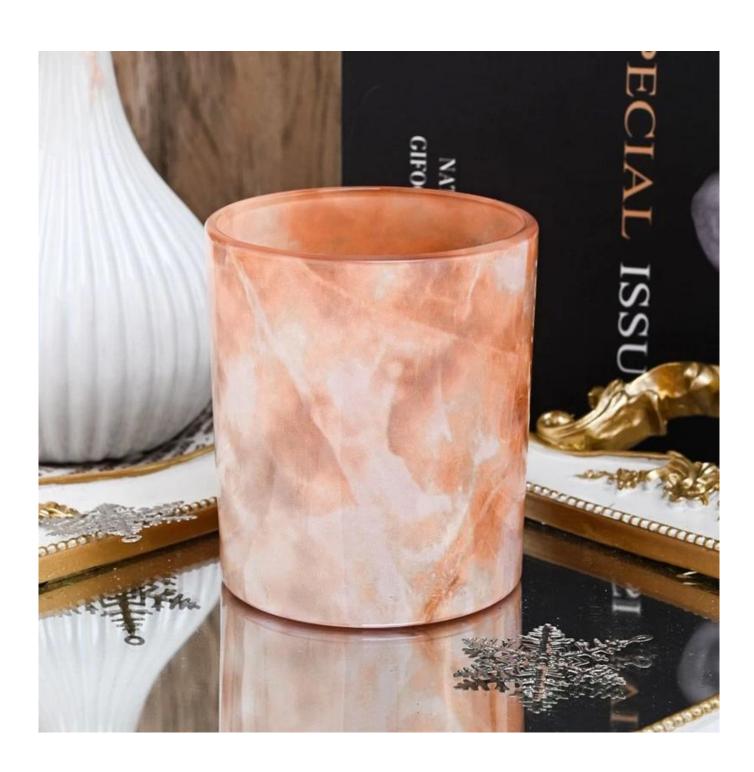

With a gorgeous, crystal clear glass composition, Beautiful craftsmanship and fine glassware go hand-in-hand, and no vessel demonstrates that more eloquently than this glass candle jar. Keep your candles in a container that they deserve, and provide a pretty presentation to your customers.

This youthful and vigorous <u>glass candle jars</u> provide various choice. No matter as candle jar, or as storage jar, It can bring warmth and happiness to your life, customize pattern jars provide you more choices that matches

with your home decoration. You can work out more patterns for you candle brand!

This classic 10 ounce glass tumbler is a fantastic choice for high end scented poured candles. Set up as an aromatherapy cup for the home or wedding party or as a vase for the wedding centerpiece.