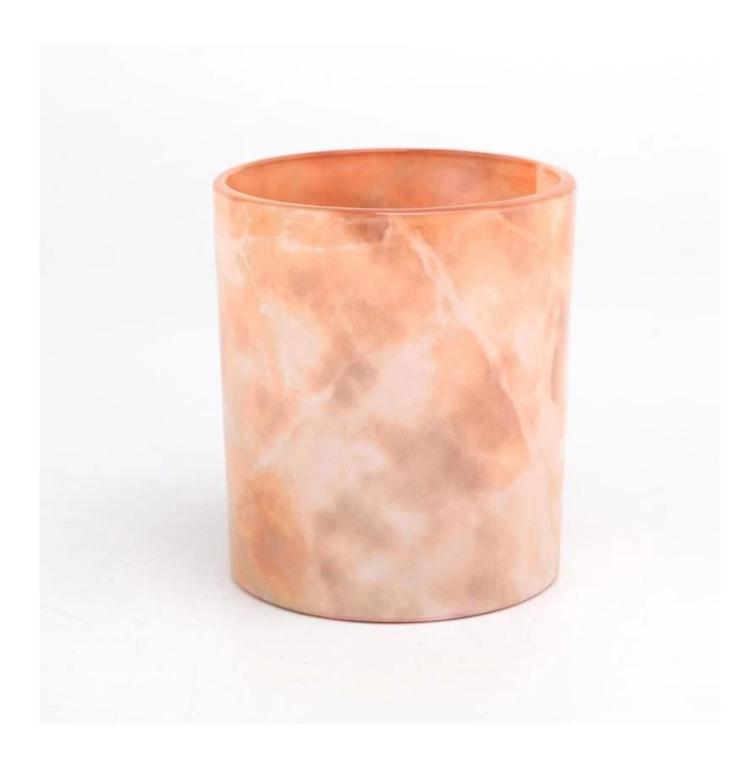

With a gorgeous, crystal clear glass composition, Beautiful craftsmanship and fine glassware go hand-in-hand, and no vessel demonstrates that more eloquently than this glass candle jar. Keep your candles in a container that they deserve, and provide a pretty presentation to your customers.

This youthful and vigorous <u>glass candle jars</u> provide various choice. No matter as candle jar, or as storage jar, It can bring warmth and happiness to your life, customize pattern jars provide you more choices that matches

with your home decoration. You can work out more patterns for you candle brand!

This classic 10 ounce glass tumbler is a fantastic choice for high end scented poured candles. Set up as an aromatherapy cup for the home or wedding party or as a vase for the wedding centerpiece.