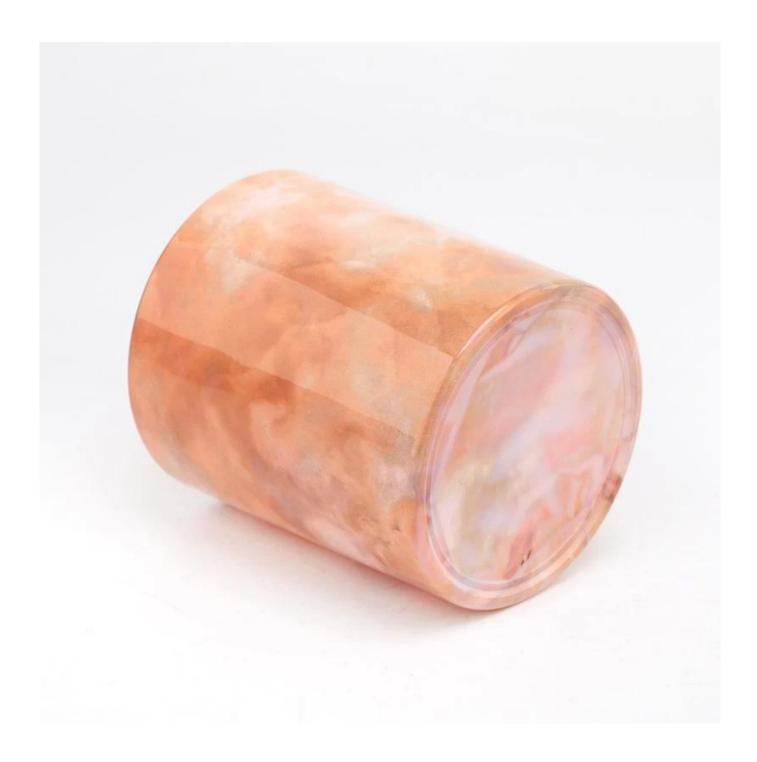

With a gorgeous, crystal clear glass composition, Beautiful craftsmanship and fine glassware go hand-in-hand, and no vessel demonstrates that more eloquently than this glass candle jar. Keep your candles in a container that they deserve, and provide a pretty presentation to your customers.

This youthful and vigorous <u>glass candle jars</u> provide various choice. No matter as candle jar, or as storage jar, It can bring warmth and happiness to your life, customize pattern jars provide you more choices that matches

with your home decoration. You can work out more patterns for you candle brand!

This classic 10 ounce glass tumbler is a fantastic choice for high end scented poured candles. Set up as an aromatherapy cup for the home or wedding party or as a vase for the wedding centerpiece.