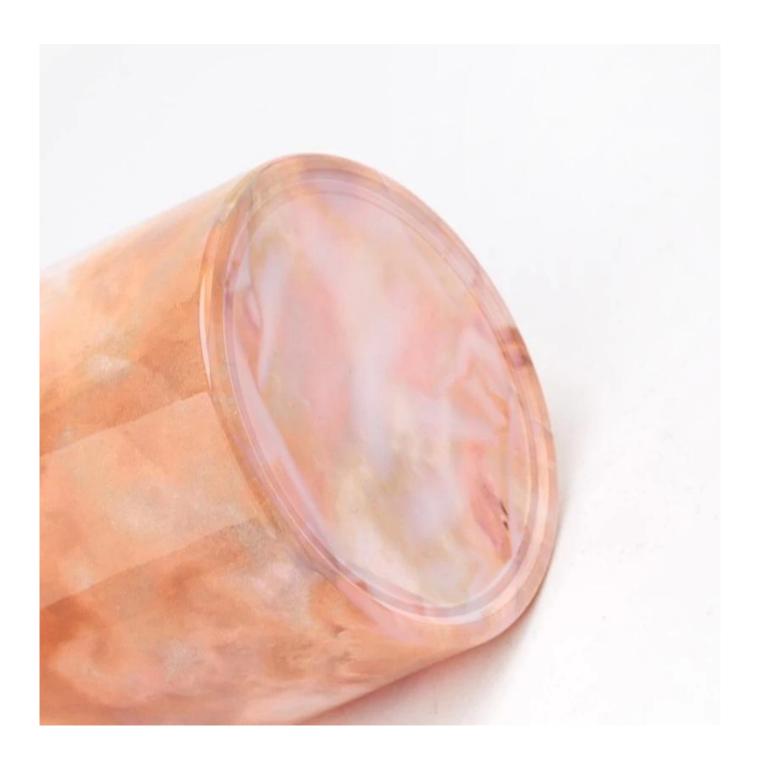

With a gorgeous, crystal clear glass composition, Beautiful craftsmanship and fine glassware go hand-in-hand, and no vessel demonstrates that more eloquently than this glass candle jar. Keep your candles in a container that they deserve, and provide a pretty presentation to your customers.

This youthful and vigorous <u>glass candle jars</u> provide various choice. No matter as candle jar, or as storage jar, It can bring warmth and happiness to your life, customize pattern jars provide you more choices that matches

with your home decoration. You can work out more patterns for you candle brand!

This classic 10 ounce glass tumbler is a fantastic choice for high end scented poured candles. Set up as an aromatherapy cup for the home or wedding party or as a vase for the wedding centerpiece.