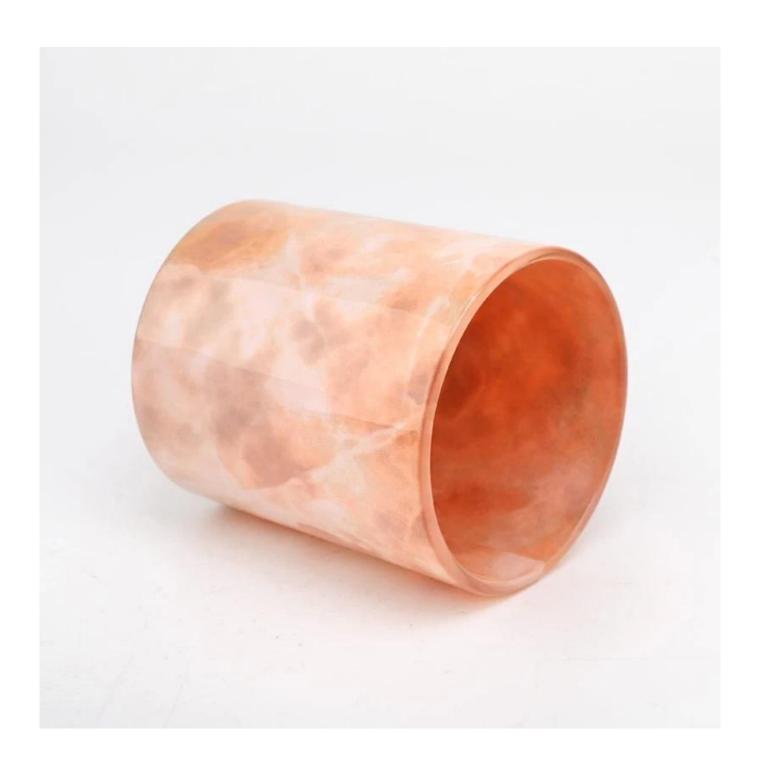

With a gorgeous, crystal clear glass composition, Beautiful craftsmanship and fine glassware go hand-in-hand, and no vessel demonstrates that more eloquently than this glass candle jar. Keep your candles in a container that they deserve, and provide a pretty presentation to your customers.

This youthful and vigorous <u>glass candle jars</u> provide various choice. No matter as candle jar, or as storage jar, It can bring warmth and happiness to your life, customize pattern jars provide you more choices that matches

with your home decoration. You can work out more patterns for you candle brand!

This classic 10 ounce glass tumbler is a fantastic choice for high end scented poured candles. Set up as an aromatherapy cup for the home or wedding party or as a vase for the wedding centerpiece.