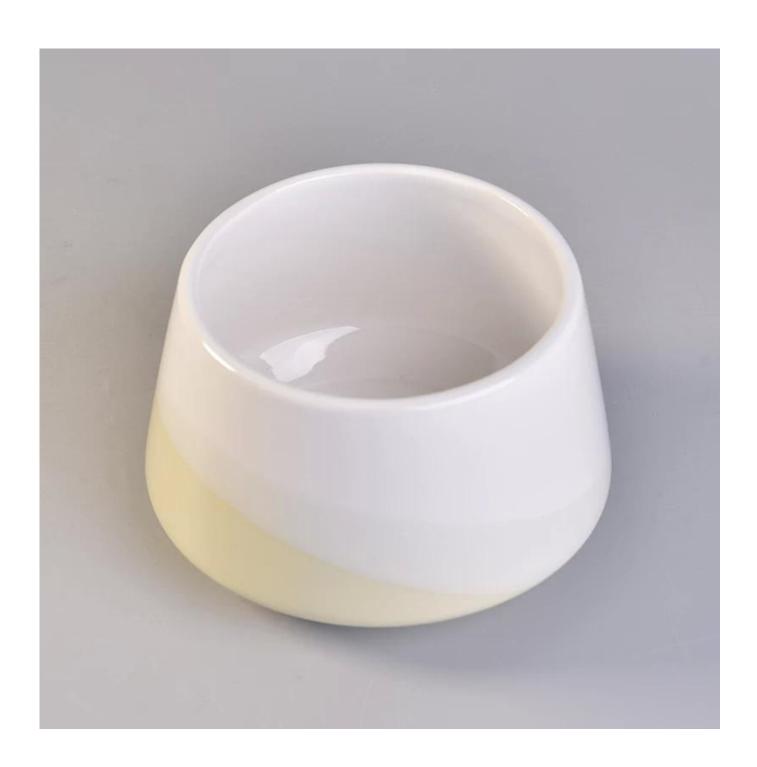

### Product Size

Top dia:105mm Bottom dia:100mm

max:133mm Height:82mm Weight:300g Capacity:675ml

4oz,6oz,8oz,10oz,12oz,14oz and other dimension are availible

**Custom design are welcome** 

Material Luxury Home Decorative Gold Matte Ceramic Candle Jar Item Name Ceramic candle vessel, ceramic candle jar, ceramic candle