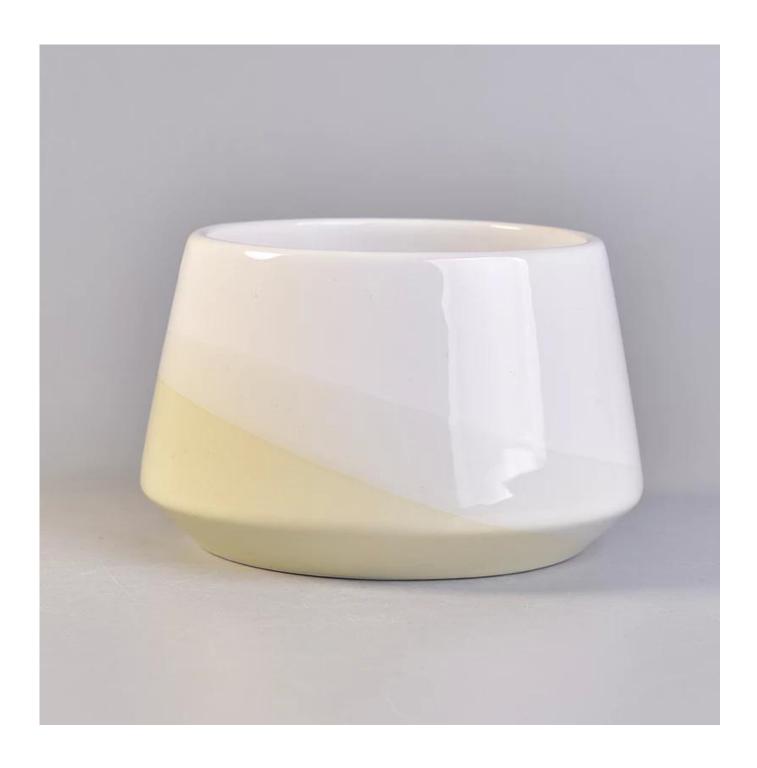

### Product Size

Top dia:105mm Bottom dia:100mm

max:133mm Height:82mm Weight:300g Capacity:675ml

4oz,6oz,8oz,10oz,12oz,14oz and other dimension are availible

**Custom design are welcome** 

Material Luxury Home Decorative Gold Matte Ceramic Candle Jar Item Name Ceramic candle vessel, ceramic candle jar, ceramic candle