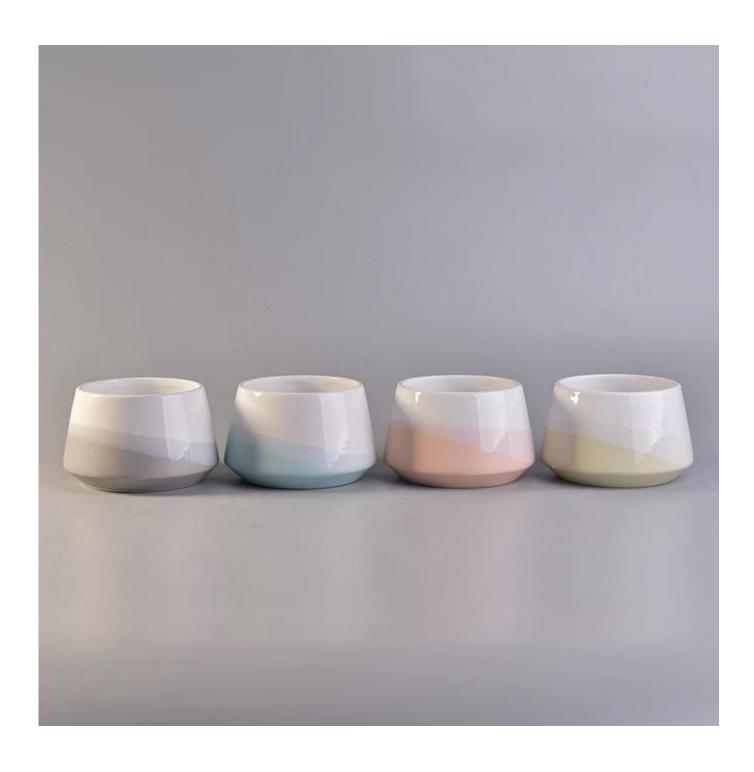

### Product Size

Top dia:105mm Bottom dia:100mm

max:133mm Height:82mm Weight:300g Capacity:675ml

4oz,6oz,8oz,10oz,12oz,14oz and other dimension are availible

**Custom design are welcome** 

Material Luxury Home Decorative Gold Matte Ceramic Candle Jar Item Name Ceramic candle vessel, ceramic candle jar, ceramic candle