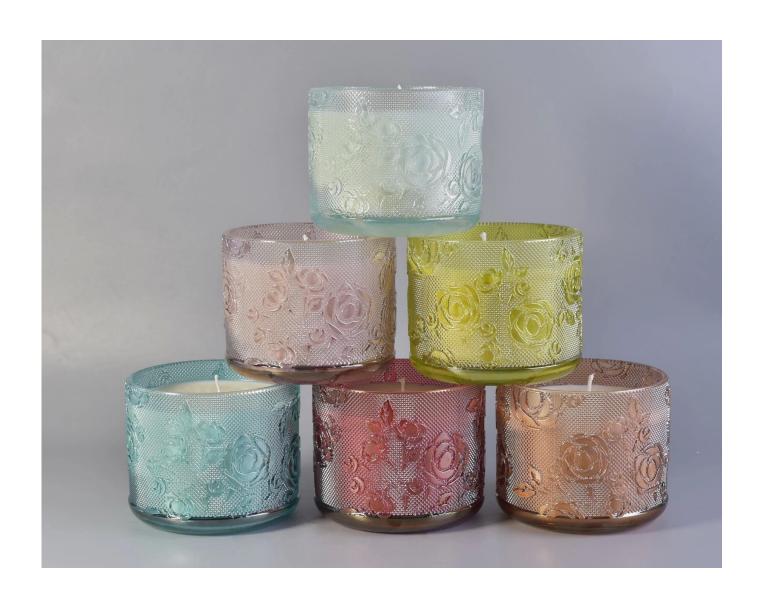

Luxury High Quality Rose Pattern Glass Candle Jars Wholesale Custom Candle Jar Supplier

Sunny Glassware can not only perform OEM/ODM orders, but also help many brands from concept design to actual proudcts.

# **Product Description**

Item No SG170825001

Top dia:106mm Bottom dia:110mm Height:91mm Capacity:551ml Weight:510g

Item Name Luxury High Quality Rose Pattern Glass Candle Jars Wholesale Custom Candle Jar

Payment terms 30% pay by TT ,balance paid after showing the BL copy

Certificate Annealing(for candle holders) test

Different luxury surface decoration is our strength as well! Such as electroplating, laser engraving, spraying, decal printing, mercury finished , iridescent and etc.