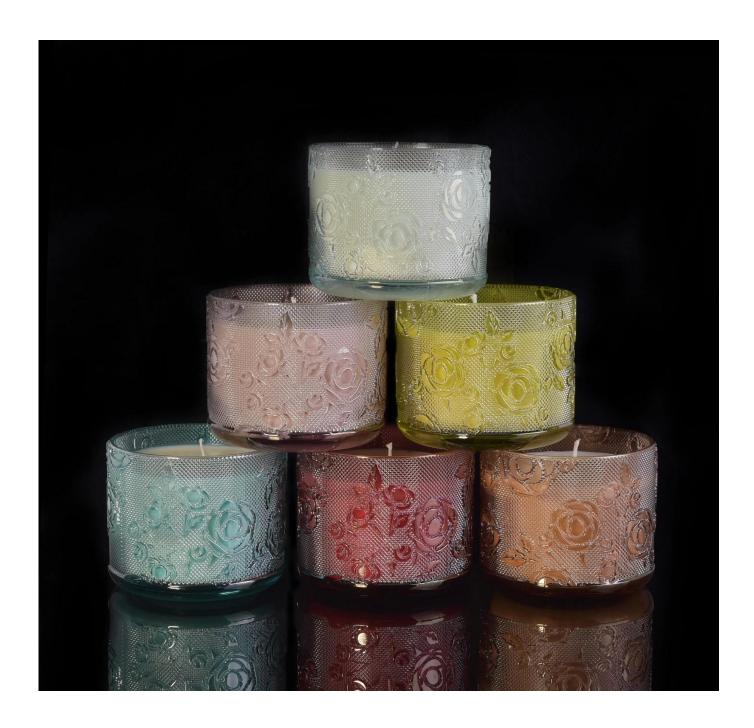

Luxury High Quality Rose Pattern Glass Candle Jars Wholesale Custom Candle Jar Supplier

Sunny Glassware can not only perform OEM/ODM orders, but also help many brands from concept design to actual proudcts.

# **Product Description**

Item No SG170825001

Top dia:106mm Bottom dia:110mm Height:91mm Capacity:551ml Weight:510g

Item Name Luxury High Quality Rose Pattern Glass Candle Jars Wholesale Custom Candle Jar

Payment terms 30% pay by TT ,balance paid after showing the BL copy

Certificate Annealing(for candle holders) test

Different luxury surface decoration is our strength as well! Such as electroplating, laser engraving, spraying, decal printing, mercury finished , iridescent and etc.