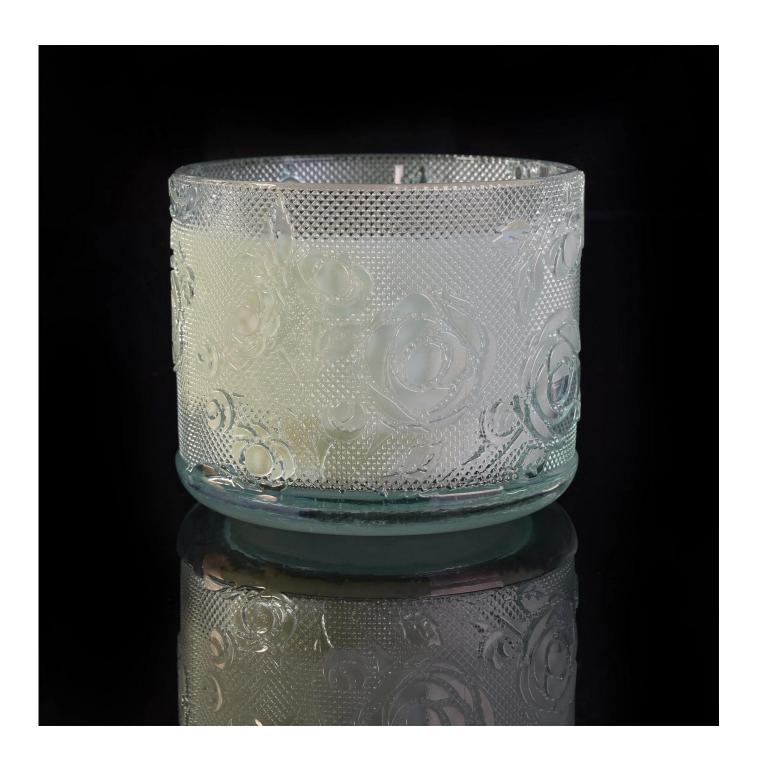

# **Product Description**

Item No SG170825001

Top dia:106mm Bottom dia:110mm Height:91mm Capacity:551ml Weight:510g

Item Name Luxury High Quality Rose Pattern Glass Candle Jars Wholesale Custom Candle Jar

Payment terms 30% pay by TT ,balance paid after showing the BL copy

Certificate Annealing(for candle holders) test

Different luxury surface decoration is our strength as well! Such as electroplating, laser engraving, spraying, decal printing, mercury finished , iridescent and etc.