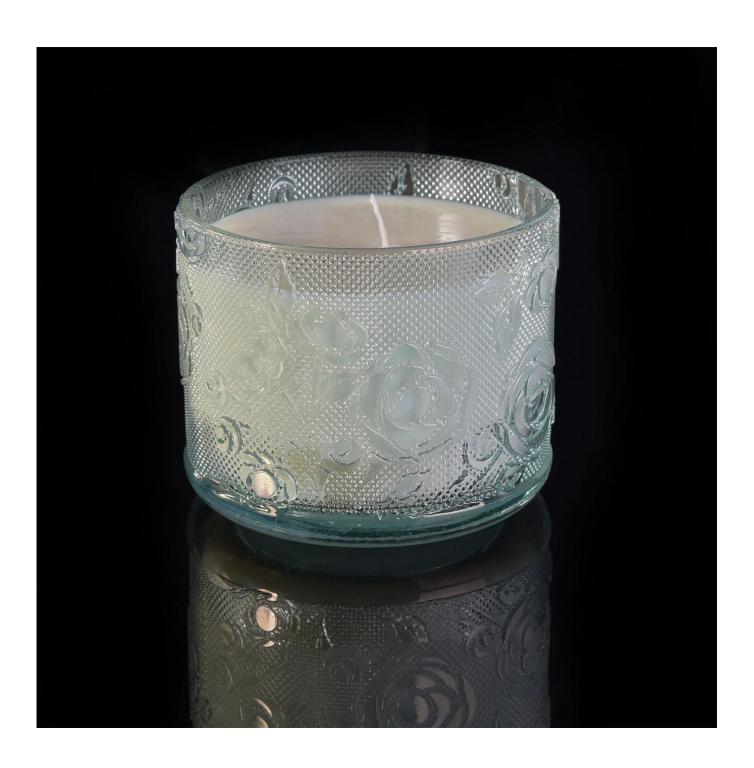

# **Product Description**

Item No SG170825001

Top dia:106mm Bottom dia:110mm Height:91mm Capacity:551ml Weight:510g

Item Name Luxury High Quality Rose Pattern Glass Candle Jars Wholesale Custom Candle Jar

Payment terms 30% pay by TT ,balance paid after showing the BL copy

Certificate Annealing(for candle holders) test

Different luxury surface decoration is our strength as well! Such as electroplating, laser engraving, spraying, decal printing, mercury finished , iridescent and etc.