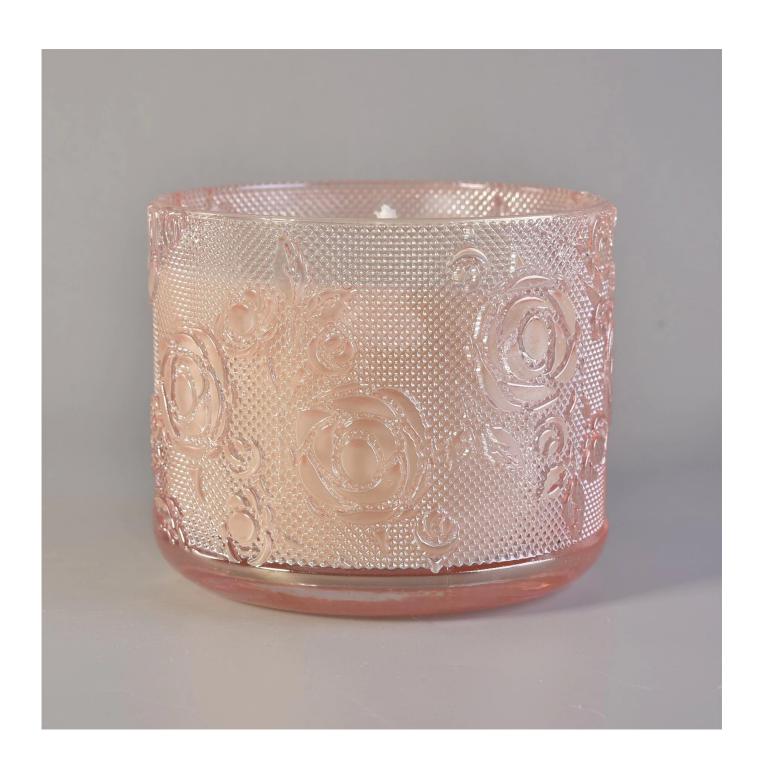

# **Product Description**

Item No SG170825001

Top dia:106mm Bottom dia:110mm Height:91mm Capacity:551ml Weight:510g

Item Name Luxury High Quality Rose Pattern Glass Candle Jars Wholesale Custom Candle Jar

Payment terms 30% pay by TT ,balance paid after showing the BL copy

Certificate Annealing(for candle holders) test

Different luxury surface decoration is our strength as well! Such as electroplating, laser engraving, spraying, decal printing, mercury finished , iridescent and etc.