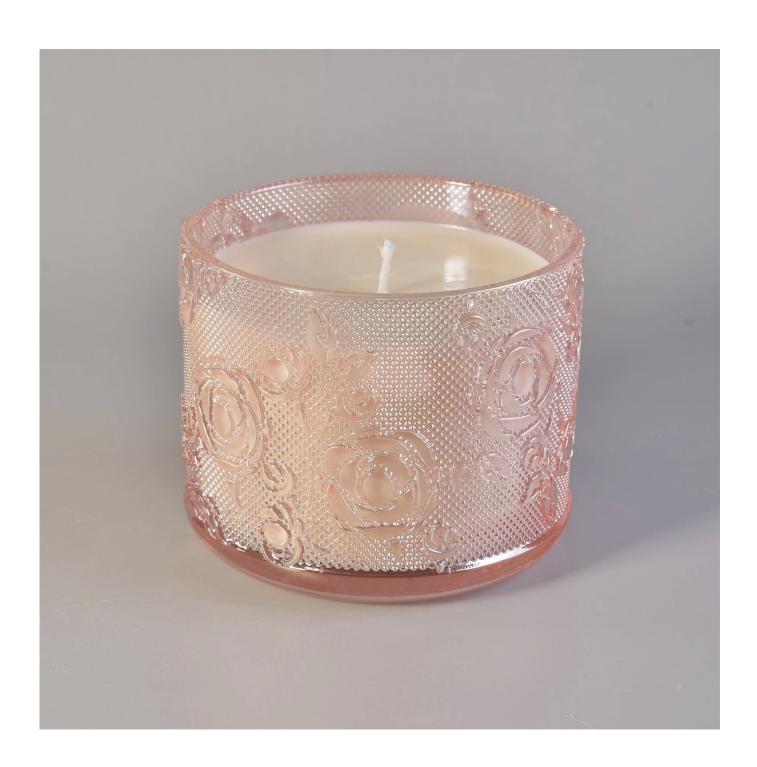

Luxury High Quality Rose Pattern Glass Candle Jars Wholesale Custom Candle Jar Supplier

Sunny Glassware can not only perform OEM/ODM orders, but also help many brands from concept design to actual proudcts.

# **Product Description**

Item No SG170825001

Top dia:106mm Bottom dia:110mm Height:91mm Capacity:551ml Weight:510g

Item Name Luxury High Quality Rose Pattern Glass Candle Jars Wholesale Custom Candle Jar