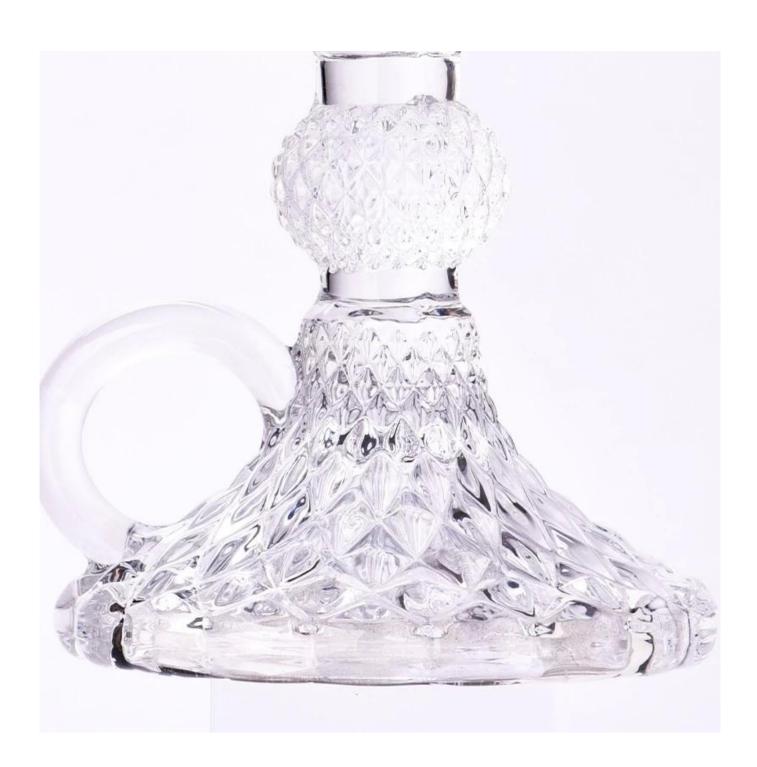

With a gorgeous, crystal clear glass composition, Beautiful craftsmanship and fine glassware go hand-in-hand, and no vessel demonstrates that more eloquently than this glass candle jar. Keep your candles in a container that they deserve, and provide a pretty presentation to your customers.

This youthful and vigorous <u>glass candle jars</u> provide various choice. No matter as candle jar, or as storage jar, It can bring warmth and happiness to your life, customize pattern jars provide you more choices that matches

with your home decoration. You can work out more patterns for you candle brand!

This classic 10 ounce glass tumbler is a fantastic choice for high end scented poured candles. Set up as an aromatherapy cup for the home or wedding party or as a vase for the wedding centerpiece.