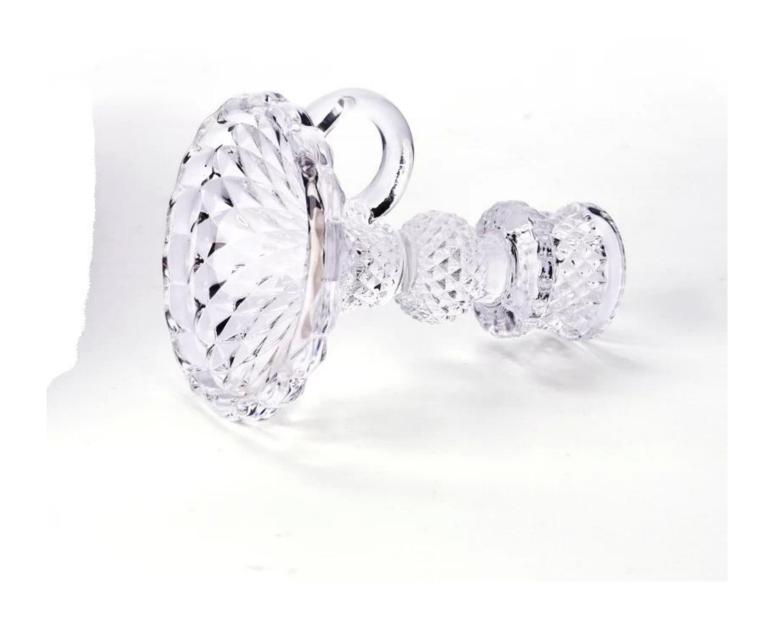

With a gorgeous, crystal clear glass composition, Beautiful craftsmanship and fine glassware go hand-in-hand, and no vessel demonstrates that more eloquently than this glass candle jar. Keep your candles in a container that they deserve, and provide a pretty presentation to your customers.

This youthful and vigorous <u>glass candle jars</u> provide various choice. No matter as candle jar, or as storage jar, It can bring warmth and happiness to your life, customize pattern jars provide you more choices that matches

with your home decoration. You can work out more patterns for you candle brand!

This classic 10 ounce glass tumbler is a fantastic choice for high end scented poured candles. Set up as an aromatherapy cup for the home or wedding party or as a vase for the wedding centerpiece.