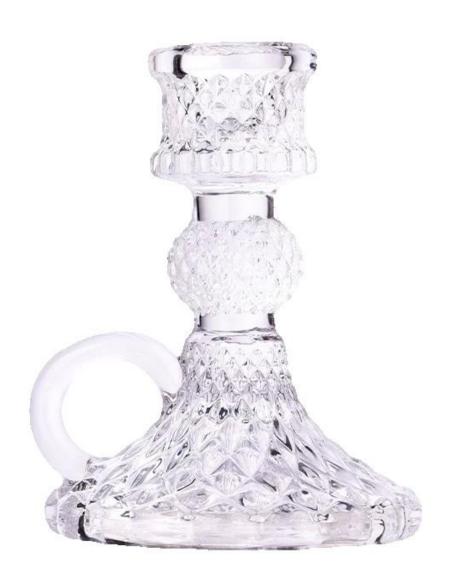

With a gorgeous, crystal clear glass composition, Beautiful craftsmanship and fine glassware go hand-in-hand, and no vessel demonstrates that more eloquently than this glass candle jar. Keep your candles in a container that they deserve, and provide a pretty presentation to your customers.

This youthful and vigorous <u>glass candle jars</u> provide various choice. No matter as candle jar, or as storage jar, It can bring warmth and happiness to your life, customize pattern jars provide you more choices that matches

with your home decoration. You can work out more patterns for you candle brand!

This classic 10 ounce glass tumbler is a fantastic choice for high end scented poured candles. Set up as an aromatherapy cup for the home or wedding party or as a vase for the wedding centerpiece.