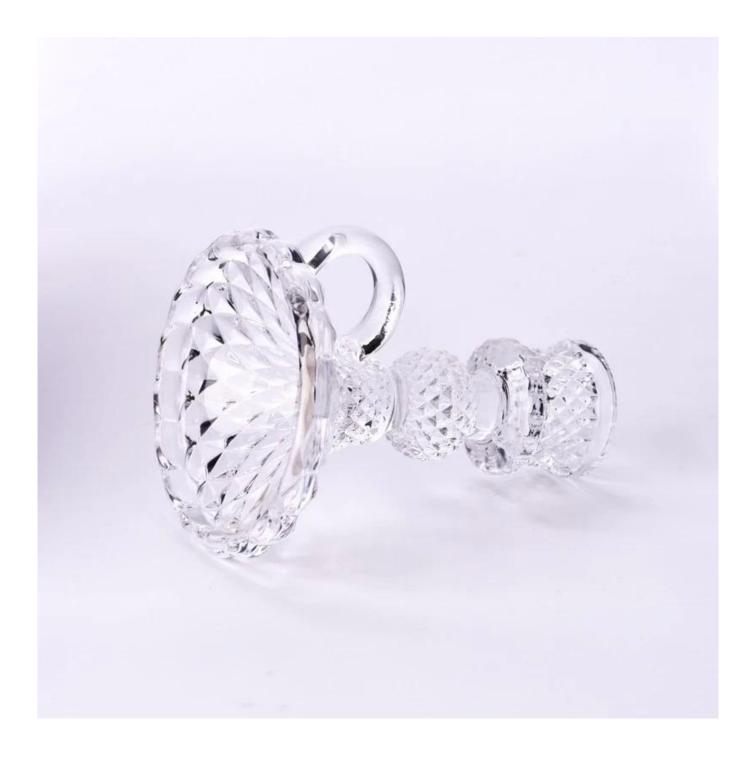

With a gorgeous, crystal clear glass composition, Beautiful craftsmanship and fine glassware go hand-in-hand, and no vessel demonstrates that more eloquently than this glass candle jar. Keep your candles in a container that they deserve, and provide a pretty presentation to your customers.

This youthful and vigorous <u>glass candle jars</u> provide various choice. No matter as candle jar, or as storage jar, It can bring warmth and happiness to your life, customize pattern jars provide you more choices that matches

with your home decoration. You can work out more patterns for you candle brand!

This classic 10 ounce glass tumbler is a fantastic choice for high end scented poured candles. Set up as an aromatherapy cup for the home or wedding party or as a vase for the wedding centerpiece.