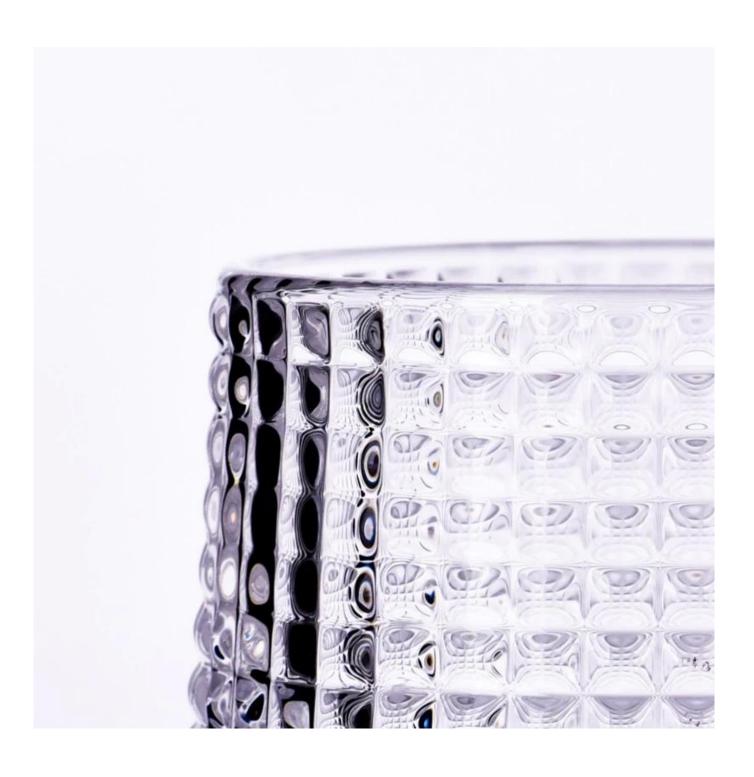

With a gorgeous, crystal clear glass composition, Beautiful craftsmanship and fine glassware go hand-in-hand, and no vessel demonstrates that more eloquently than this glass candle jar. Keep your candles in a container that they deserve, and provide a pretty presentation to your customers.

This youthful and vigorous <u>glass candle jars</u> provide various choice. No matter as candle jar, or as storage jar, It can bring warmth and happiness to your life, customize pattern jars provide you more choices that matches

with your home decoration. You can work out more patterns for you candle brand!

This classic 10 ounce glass tumbler is a fantastic choice for high end scented poured candles. Set up as an aromatherapy cup for the home or wedding party or as a vase for the wedding centerpiece.