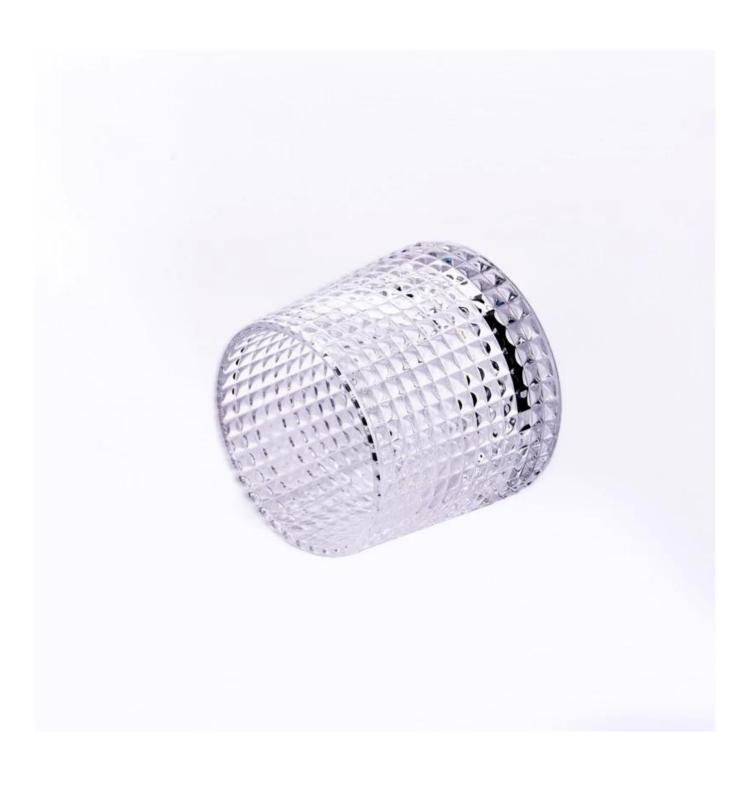

With a gorgeous, crystal clear glass composition, Beautiful craftsmanship and fine glassware go hand-in-hand, and no vessel demonstrates that more eloquently than this glass candle jar. Keep your candles in a container that they deserve, and provide a pretty presentation to your customers.

This youthful and vigorous <u>glass candle jars</u> provide various choice. No matter as candle jar, or as storage jar, It can bring warmth and happiness to your life, customize pattern jars provide you more choices that matches

with your home decoration. You can work out more patterns for you candle brand!

This classic 10 ounce glass tumbler is a fantastic choice for high end scented poured candles. Set up as an aromatherapy cup for the home or wedding party or as a vase for the wedding centerpiece.