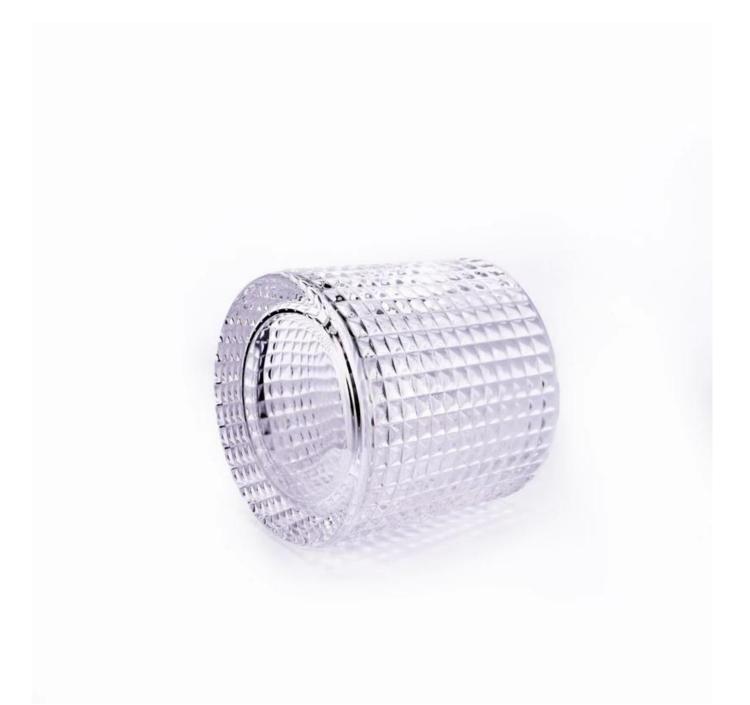

With a gorgeous, crystal clear glass composition, Beautiful craftsmanship and fine glassware go hand-in-hand, and no vessel demonstrates that more eloquently than this glass candle jar. Keep your candles in a container that they deserve, and provide a pretty presentation to your customers.

This youthful and vigorous <u>glass candle jars</u> provide various choice. No matter as candle jar, or as storage jar, It can bring warmth and happiness to your life, customize pattern jars provide you more choices that matches

with your home decoration. You can work out more patterns for you candle brand!

This classic 10 ounce glass tumbler is a fantastic choice for high end scented poured candles. Set up as an aromatherapy cup for the home or wedding party or as a vase for the wedding centerpiece.