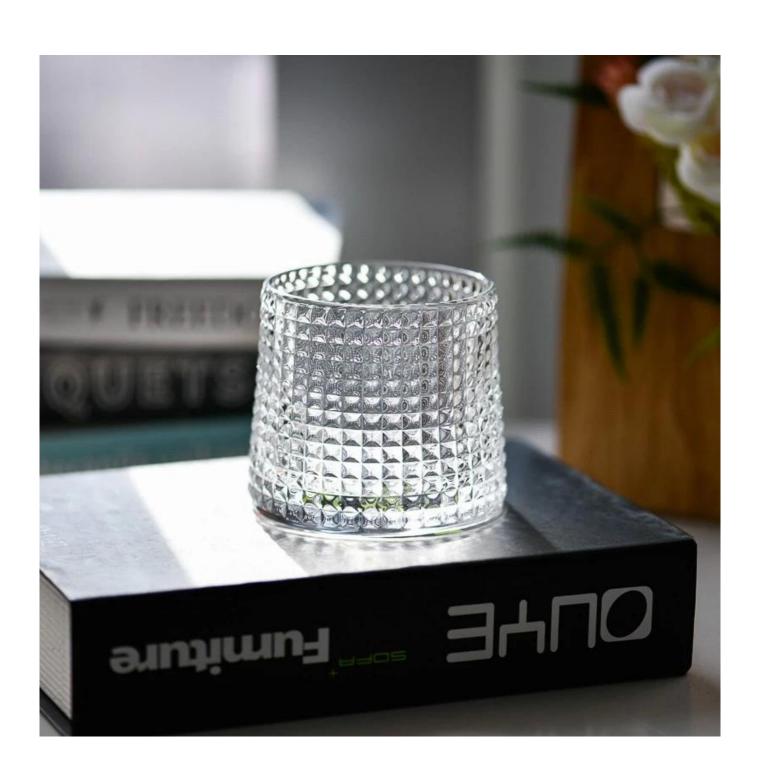

With a gorgeous, crystal clear glass composition, Beautiful craftsmanship and fine glassware go hand-in-hand, and no vessel demonstrates that more eloquently than this glass candle jar. Keep your candles in a container that they deserve, and provide a pretty presentation to your customers.

This youthful and vigorous <u>glass candle jars</u> provide various choice. No matter as candle jar, or as storage jar, It can bring warmth and happiness to your life, customize pattern jars provide you more choices that matches

with your home decoration. You can work out more patterns for you candle brand!

This classic 10 ounce glass tumbler is a fantastic choice for high end scented poured candles. Set up as an aromatherapy cup for the home or wedding party or as a vase for the wedding centerpiece.