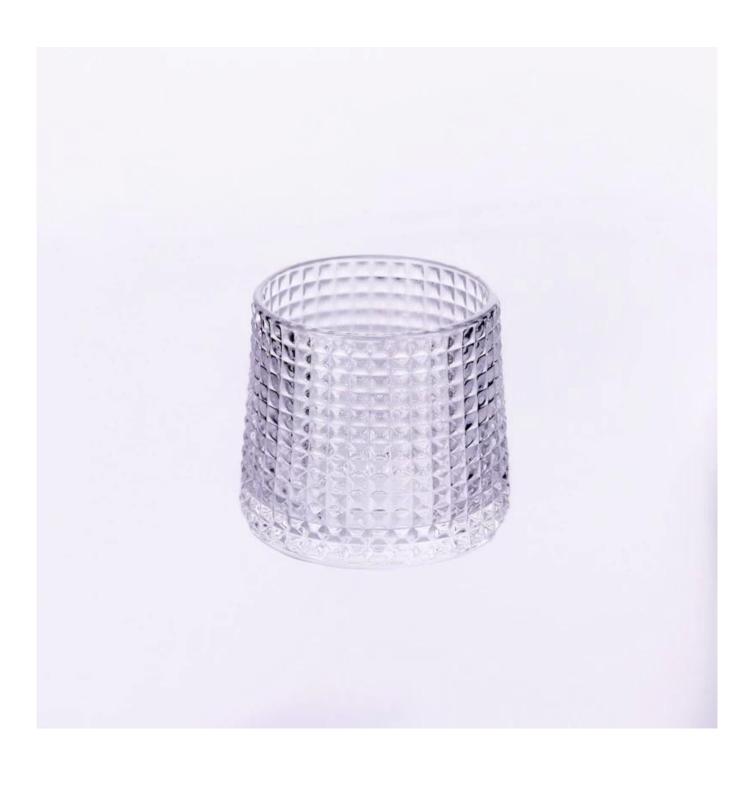

With a gorgeous, crystal clear glass composition, Beautiful craftsmanship and fine glassware go hand-in-hand, and no vessel demonstrates that more eloquently than this glass candle jar. Keep your candles in a container that they deserve, and provide a pretty presentation to your customers.

This youthful and vigorous <u>glass candle jars</u> provide various choice. No matter as candle jar, or as storage jar, It can bring warmth and happiness to your life, customize pattern jars provide you more choices that matches

with your home decoration. You can work out more patterns for you candle brand!

This classic 10 ounce glass tumbler is a fantastic choice for high end scented poured candles. Set up as an aromatherapy cup for the home or wedding party or as a vase for the wedding centerpiece.