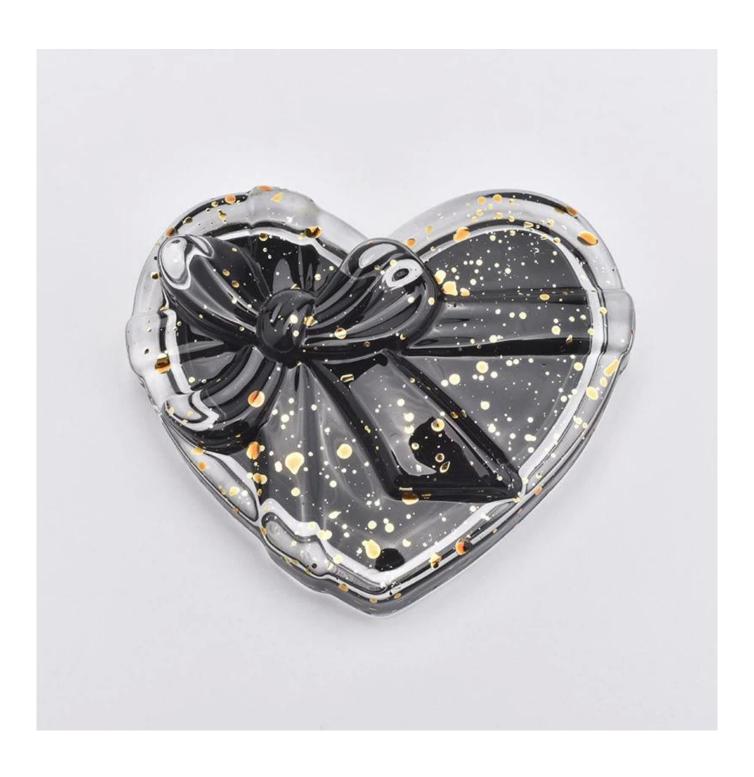

Luxury Heart Shaped Glass Candle Holder For Wedding Party

Sunny Glassware can not only perform OEM/ODM orders, but also help many brands from concept design to actual proudcts.

Focusing on luxury fragrance products in the latest 10 years, Sunny Glassware is the supplier of 80% fragrance brands in the United States.

# **Product Description**

Item No SGHY19061201

Product Size Body:

Top dia:92\*80mm Bottom dia: 92\*80mm

Height: 50mm Weight:225g

Capacity: 140ml(can fill around 3-4oz soy wax)

Lid:

Top dia:90\*80mm Height: 25mm Weight:108g