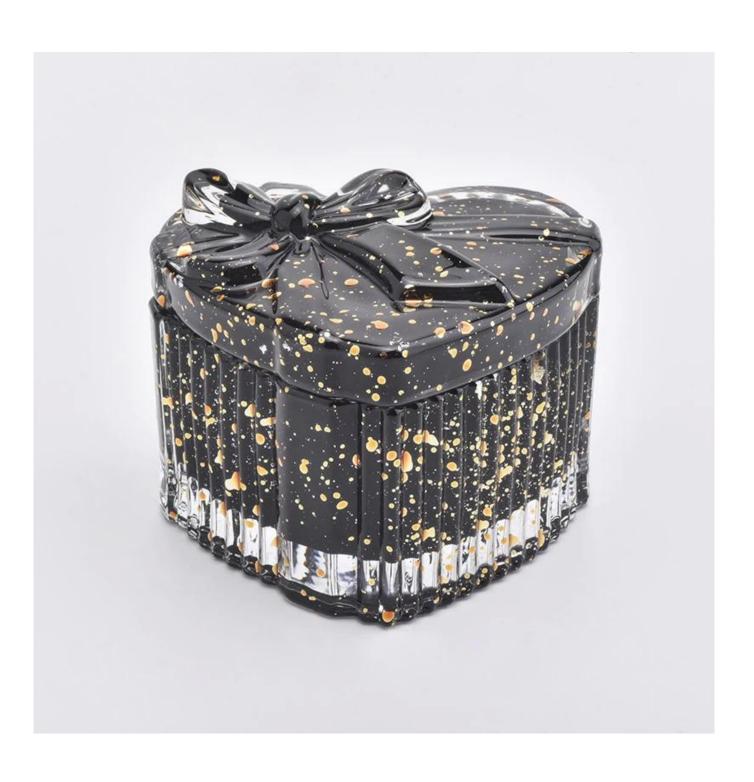

Luxury Heart Shaped Glass Candle Holder For Wedding Party

Sunny Glassware can not only perform OEM/ODM orders, but also help many brands from concept design to actual proudcts.

Focusing on luxury fragrance products in the latest 10 years, Sunny Glassware is the supplier of 80% fragrance brands in the United States.

# **Product Description**

Item No SGHY19061201

Product Size Body:

Top dia:92\*80mm Bottom dia: 92\*80mm

Height: 50mm Weight:225g

Capacity: 140ml(can fill around 3-4oz soy wax)

Lid:

Top dia:90\*80mm Height: 25mm Weight:108g