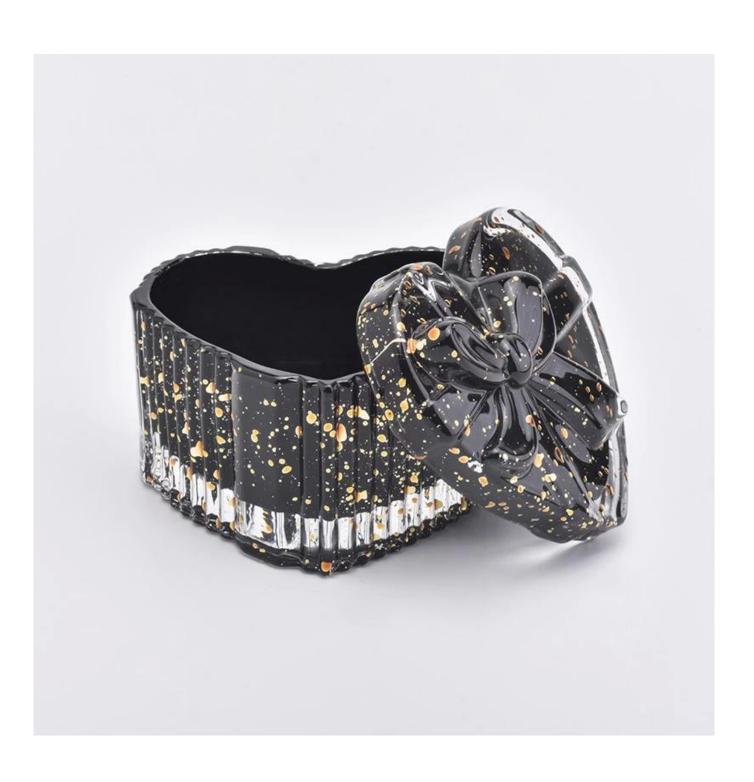

Luxury Heart Shaped Glass Candle Holder For Wedding Party

Sunny Glassware can not only perform OEM/ODM orders, but also help many brands from concept design to actual proudcts.

Focusing on luxury fragrance products in the latest 10 years, Sunny Glassware is the supplier of 80% fragrance brands in the United States.

# **Product Description**

Item No SGHY19061201

Product Size Body:

Top dia:92\*80mm Bottom dia: 92\*80mm

Height: 50mm Weight:225g

Capacity: 140ml(can fill around 3-4oz soy wax)

Lid:

Top dia:90\*80mm Height: 25mm Weight:108g