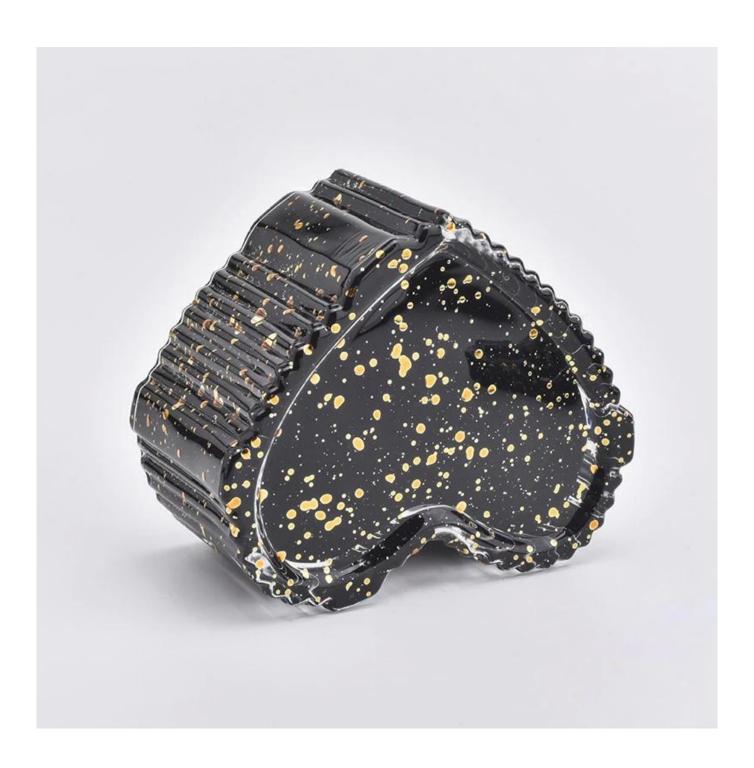

Luxury Heart Shaped Glass Candle Holder For Wedding Party

Sunny Glassware can not only perform OEM/ODM orders, but also help many brands from concept design to actual proudcts.

Focusing on luxury fragrance products in the latest 10 years, Sunny Glassware is the supplier of 80% fragrance brands in the United States.

# **Product Description**

Item No SGHY19061201

Product Size Body:

Top dia:92\*80mm Bottom dia: 92\*80mm

Height: 50mm Weight:225g

Capacity: 140ml(can fill around 3-4oz soy wax)

Lid:

Top dia:90\*80mm Height: 25mm Weight:108g