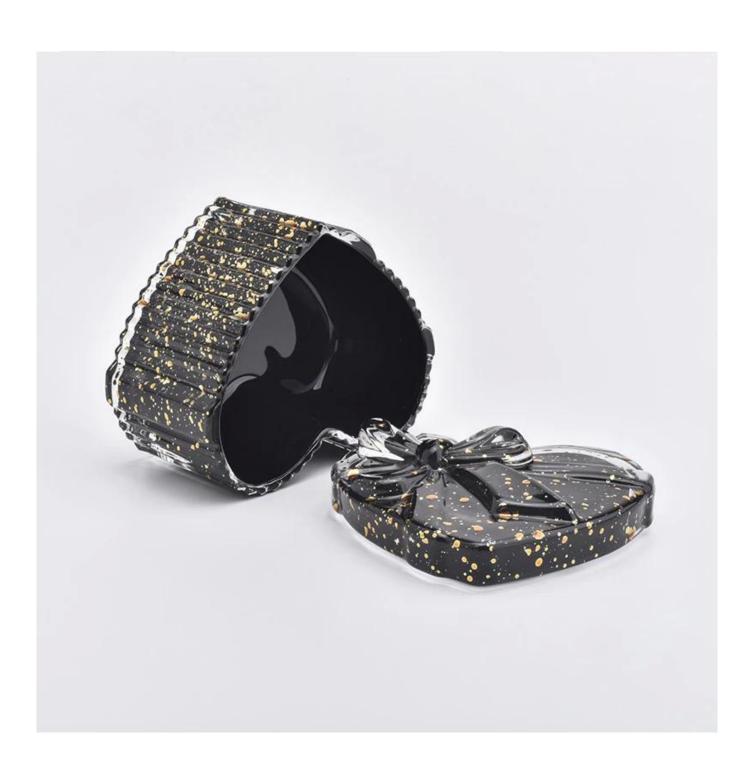

Luxury Heart Shaped Glass Candle Holder For Wedding Party

Sunny Glassware can not only perform OEM/ODM orders, but also help many brands from concept design to actual proudcts.

Focusing on luxury fragrance products in the latest 10 years, Sunny Glassware is the supplier of 80% fragrance brands in the United States.

# **Product Description**

Item No SGHY19061201

Product Size Body:

Top dia:92\*80mm Bottom dia: 92\*80mm

Height: 50mm Weight:225g

Capacity: 140ml(can fill around 3-4oz soy wax)

Lid:

Top dia:90\*80mm Height: 25mm Weight:108g