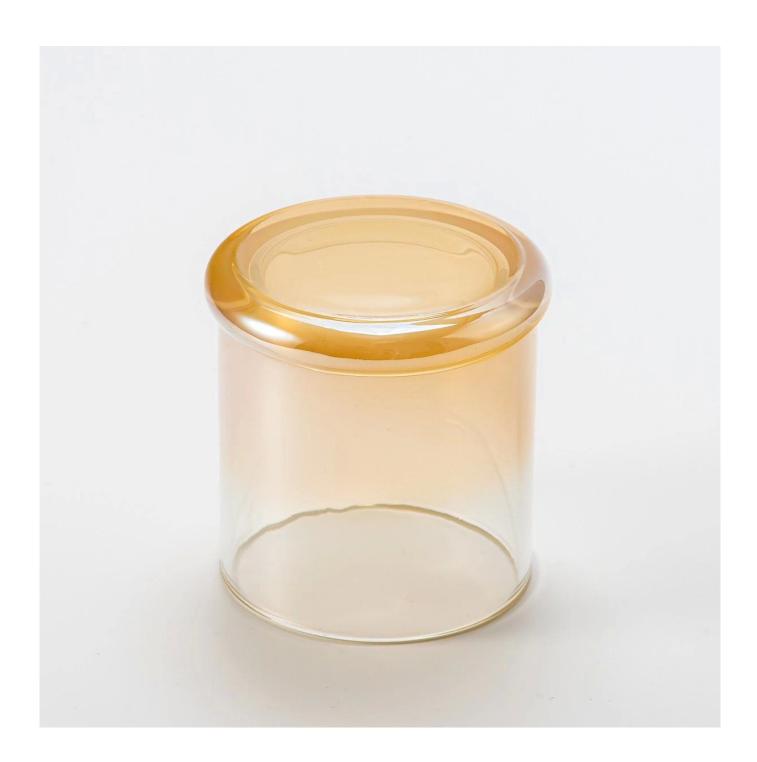

With a gorgeous, crystal clear glass composition, Beautiful craftsmanship and fine glassware go hand-in-hand, and no vessel demonstrates that more eloquently than this glass candle jar. Keep your candles in a container that they deserve, and provide a pretty presentation to your customers.

This youthful and vigorous <u>glass candle jars</u> provide various choice. No matter as candle jar, or as storage jar, It can bring warmth and happiness to your life, customize pattern jars provide you more choices that matches

with your home decoration. You can work out more patterns for you candle brand!

This classic 10 ounce glass tumbler is a fantastic choice for high end scented poured candles. Set up as an aromatherapy cup for the home or wedding party or as a vase for the wedding centerpiece.