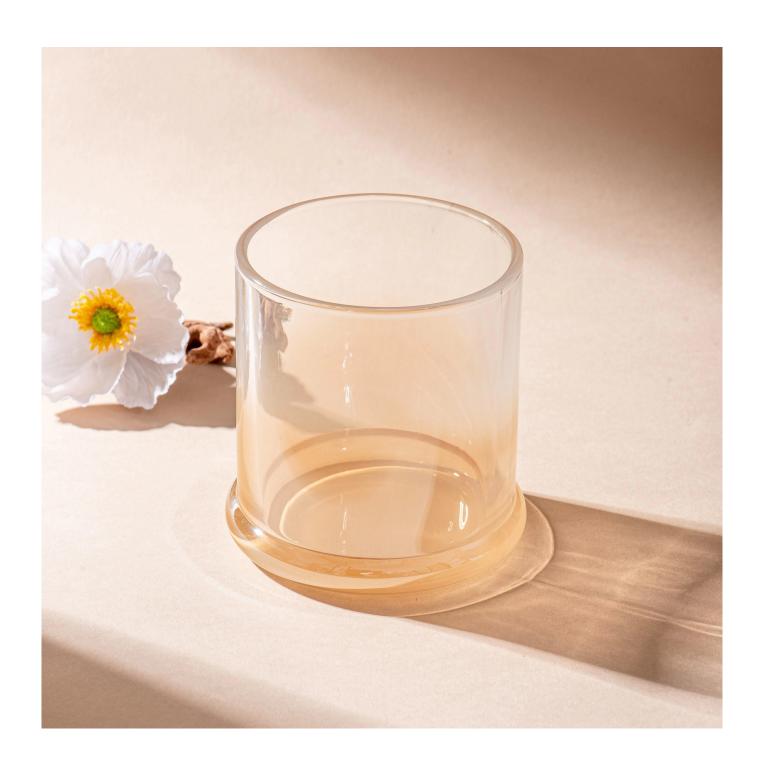

With a gorgeous, crystal clear glass composition, Beautiful craftsmanship and fine glassware go hand-in-hand, and no vessel demonstrates that more eloquently than this glass candle jar. Keep your candles in a container that they deserve, and provide a pretty presentation to your customers.

This youthful and vigorous <u>glass candle jars</u> provide various choice. No matter as candle jar, or as storage jar, It can bring warmth and happiness to your life, customize pattern jars provide you more choices that matches

with your home decoration. You can work out more patterns for you candle brand!

This classic 10 ounce glass tumbler is a fantastic choice for high end scented poured candles. Set up as an aromatherapy cup for the home or wedding party or as a vase for the wedding centerpiece.