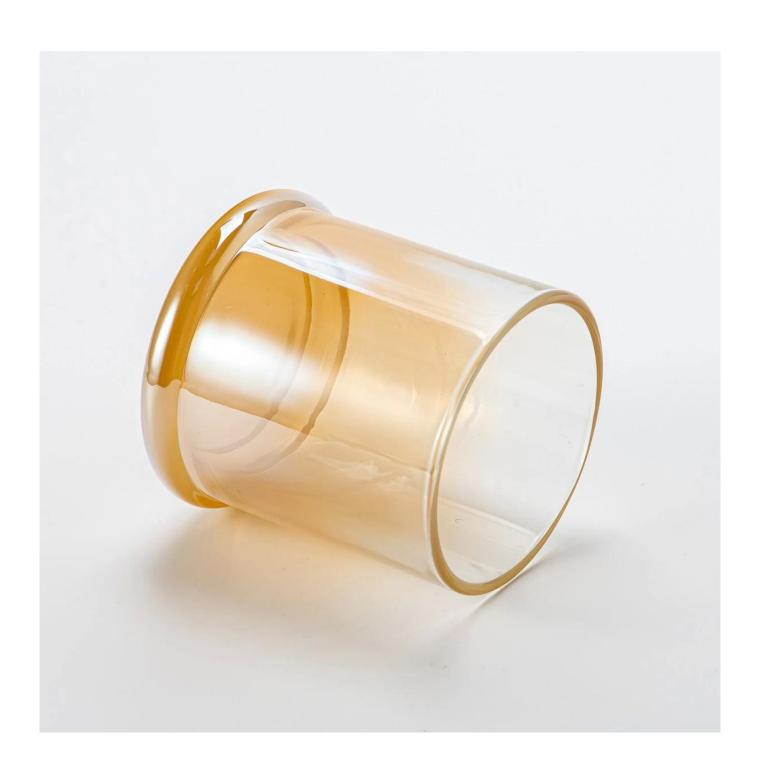

With a gorgeous, crystal clear glass composition, Beautiful craftsmanship and fine glassware go hand-in-hand, and no vessel demonstrates that more eloquently than this glass candle jar. Keep your candles in a container that they deserve, and provide a pretty presentation to your customers.

This youthful and vigorous <u>glass candle jars</u> provide various choice. No matter as candle jar, or as storage jar, It can bring warmth and happiness to your life, customize pattern jars provide you more choices that matches

with your home decoration. You can work out more patterns for you candle brand!

This classic 10 ounce glass tumbler is a fantastic choice for high end scented poured candles. Set up as an aromatherapy cup for the home or wedding party or as a vase for the wedding centerpiece.