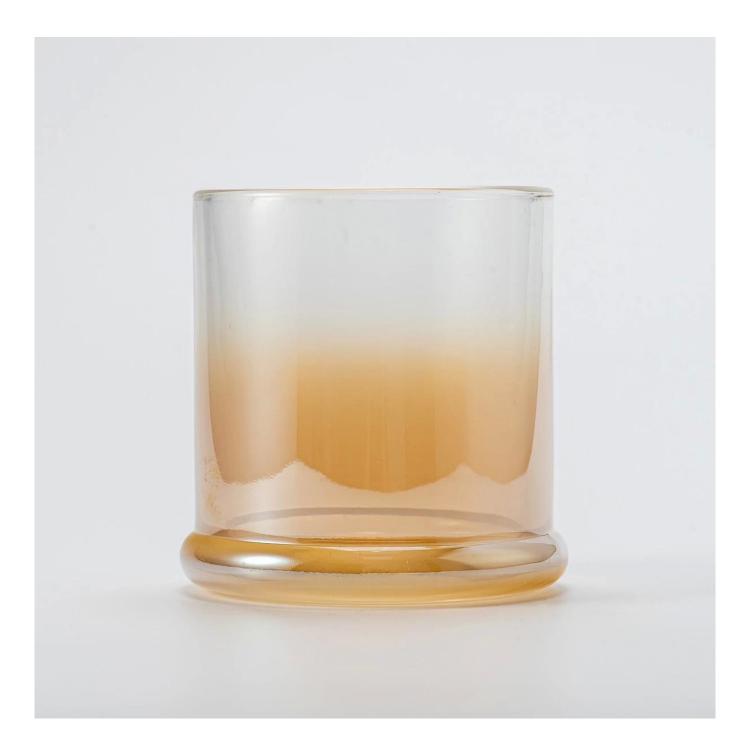

With a gorgeous, crystal clear glass composition, Beautiful craftsmanship and fine glassware go hand-in-hand, and no vessel demonstrates that more eloquently than this glass candle jar. Keep your candles in a container that they deserve, and provide a pretty presentation to your customers.

This youthful and vigorous <u>glass candle jars</u> provide various choice. No matter as candle jar, or as storage jar, It can bring warmth and happiness to your life, customize pattern jars provide you more choices that matches

with your home decoration. You can work out more patterns for you candle brand!

This classic 10 ounce glass tumbler is a fantastic choice for high end scented poured candles. Set up as an aromatherapy cup for the home or wedding party or as a vase for the wedding centerpiece.