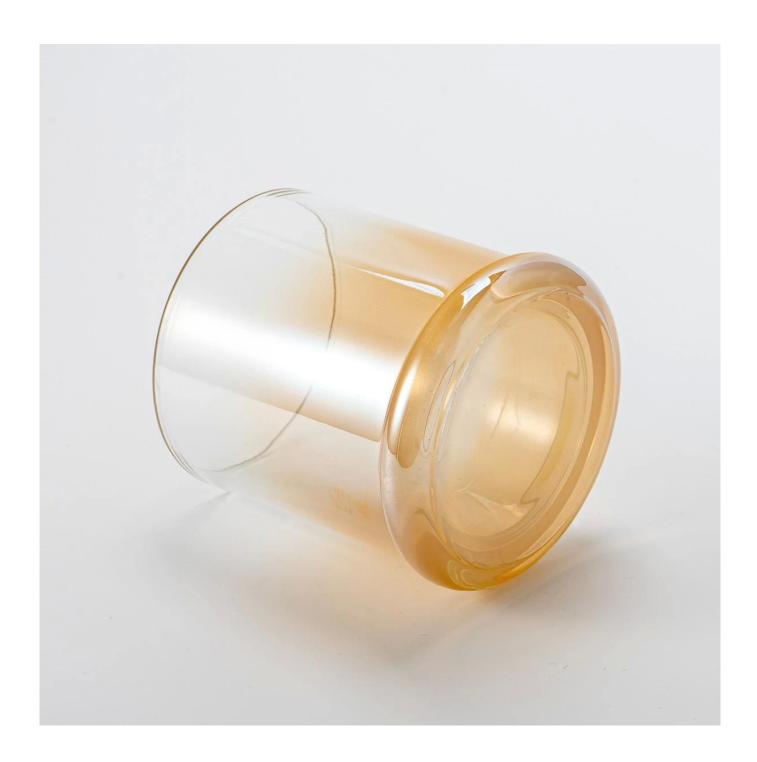

With a gorgeous, crystal clear glass composition, Beautiful craftsmanship and fine glassware go hand-in-hand, and no vessel demonstrates that more eloquently than this glass candle jar. Keep your candles in a container that they deserve, and provide a pretty presentation to your customers.

This youthful and vigorous <u>glass candle jars</u> provide various choice. No matter as candle jar, or as storage jar, It can bring warmth and happiness to your life, customize pattern jars provide you more choices that matches

with your home decoration. You can work out more patterns for you candle brand!

This classic 10 ounce glass tumbler is a fantastic choice for high end scented poured candles. Set up as an aromatherapy cup for the home or wedding party or as a vase for the wedding centerpiece.