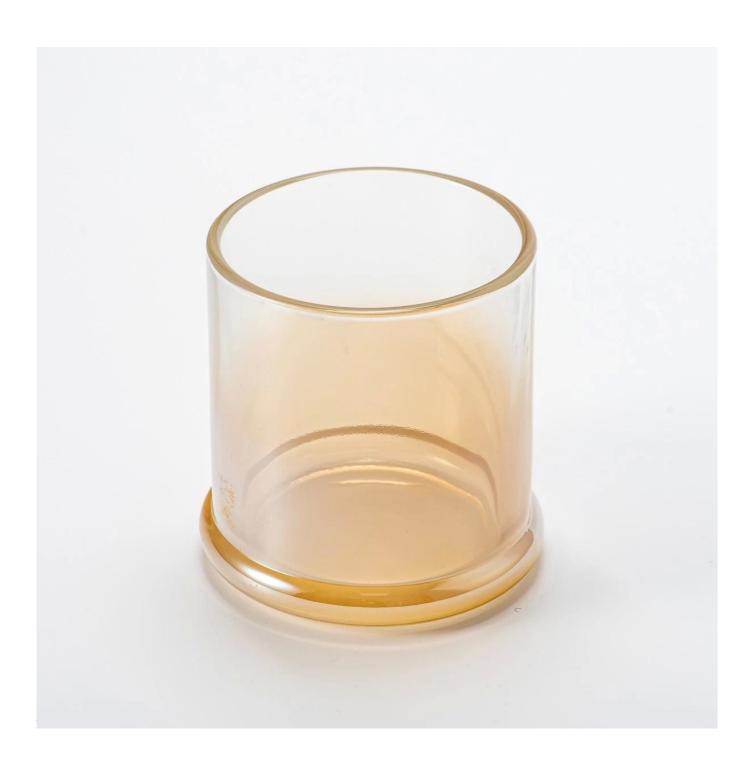

With a gorgeous, crystal clear glass composition, Beautiful craftsmanship and fine glassware go hand-in-hand, and no vessel demonstrates that more eloquently than this glass candle jar. Keep your candles in a container that they deserve, and provide a pretty presentation to your customers.

This youthful and vigorous <u>glass candle jars</u> provide various choice. No matter as candle jar, or as storage jar, It can bring warmth and happiness to your life, customize pattern jars provide you more choices that matches

with your home decoration. You can work out more patterns for you candle brand!

This classic 10 ounce glass tumbler is a fantastic choice for high end scented poured candles. Set up as an aromatherapy cup for the home or wedding party or as a vase for the wedding centerpiece.