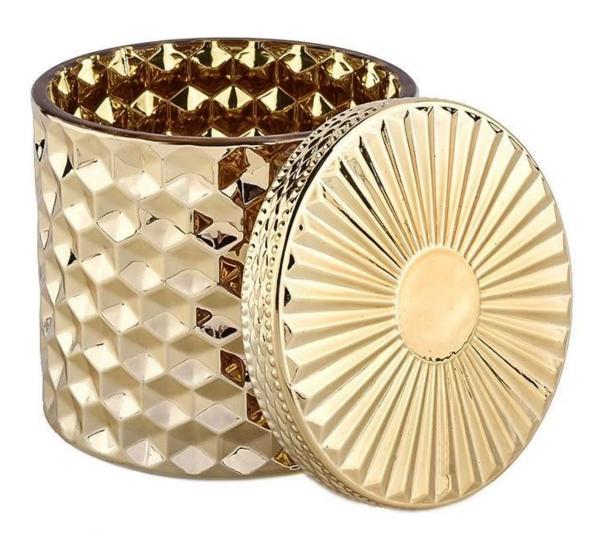

# Luxury Gold Glass Candle Jar with Lids Diamond Glass Candle Containers

Product quality is the major focus in <u>Sunny Glassware</u>.

| product name   | Luxury Gold Glass Candle Jar with Lids Diamond Glass Candle Containers                                                             |
|----------------|------------------------------------------------------------------------------------------------------------------------------------|
| Sample time    | 1. 5 days if there is glass shape and size<br>2. 15 days, if you need new shapes and sizes glass                                   |
| Measure        | Item No.:SGHL21112604 Jar: Top dia.: 99mm Bottom dia.: 99mm Height: 90mm Capacity: 440ml Weight: 525g Lid: Dia: 101mm Height: 17mm |
| Packing        | Normal packing,Individual gift box, PVC box, window box, color box, white box, etc                                                 |
| Delivery time  | Within 35 days after the sample and order confirmed                                                                                |
| Payment term   | 30% deposit by T/T in advance and the balance against the copy of B/L                                                              |
| Shipment       | By sea,by air,by Express and your shipping agent is acceptable                                                                     |
| Usage Occasion | Home decor, Wedding Decoration, Wedding Favors, Decoration enhancement,                                                            |

<u>Sunny Glassware</u> offers customized graphic design for glass jar decorations and molding service for glass jars and glass lids.

Avoid spills and waxy mess. Our candles provide you with utmost safety, they are encased within a glass container that is as elegant and classy as it is safe.