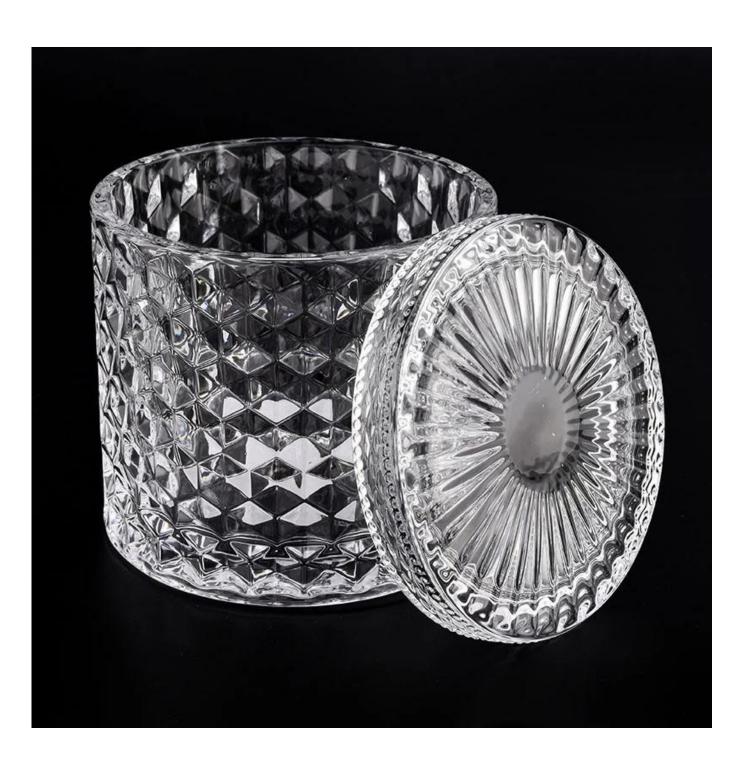

# Luxury Gold Glass Candle Jar with Lids Diamond Glass Candle Containers

Product quality is the major focus in <u>Sunny Glassware</u>.

| product name   | Luxury Gold Glass Candle Jar with Lids Diamond Glass Candle Containers                                                             |
|----------------|------------------------------------------------------------------------------------------------------------------------------------|
| Sample time    | 1. 5 days if there is glass shape and size<br>2. 15 days, if you need new shapes and sizes glass                                   |
| Measure        | Item No.:SGHL21112604 Jar: Top dia.: 99mm Bottom dia.: 99mm Height: 90mm Capacity: 440ml Weight: 525g Lid: Dia: 101mm Height: 17mm |
| Packing        | Normal packing,Individual gift box, PVC box, window box, color box, white box, etc                                                 |
| Delivery time  | Within 35 days after the sample and order confirmed                                                                                |
| Payment term   | 30% deposit by T/T in advance and the balance against the copy of B/L                                                              |
| Shipment       | By sea,by air,by Express and your shipping agent is acceptable                                                                     |
| Usage Occasion | Home decor, Wedding Decoration, Wedding Favors, Decoration enhancement,                                                            |

This <u>glass candle jar</u> can be used not only for weddings/various holidays/farmhouse parties/Christmas/Valentine's Day/Halloween/Thanksgiving Day, they can also be a great home decor. The soft light can add a warm & romantic atmosphere and can be used multiple times in various situations.