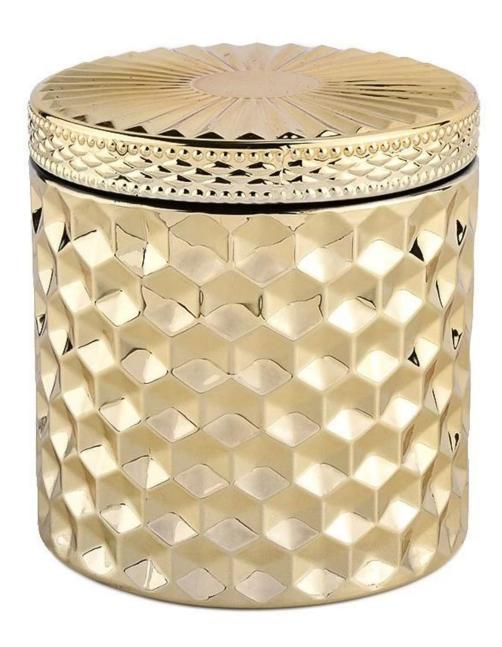

# Luxury Gold Glass Candle Jar with Lids Diamond Glass Candle Containers

Product quality is the major focus in <u>Sunny Glassware</u>.

| product name   | Luxury Gold Glass Candle Jar with Lids Diamond Glass Candle Containers                                                             |
|----------------|------------------------------------------------------------------------------------------------------------------------------------|
| Sample time    | 1. 5 days if there is glass shape and size<br>2. 15 days, if you need new shapes and sizes glass                                   |
| Measure        | Item No.:SGHL21112604 Jar: Top dia.: 99mm Bottom dia.: 99mm Height: 90mm Capacity: 440ml Weight: 525g Lid: Dia: 101mm Height: 17mm |
| Packing        | Normal packing,Individual gift box, PVC box, window box, color box, white box, etc                                                 |
| Delivery time  | Within 35 days after the sample and order confirmed                                                                                |
| Payment term   | 30% deposit by T/T in advance and the balance against the copy of B/L                                                              |
| Shipment       | By sea,by air,by Express and your shipping agent is acceptable                                                                     |
| Usage Occasion | Home decor, Wedding Decoration, Wedding Favors, Decoration enhancement,                                                            |

<u>Sunny Glassware</u> offers customized graphic design for glass jar decorations and molding service for glass jars and glass lids.

Avoid spills and waxy mess. Our candles provide you with utmost safety, they are encased within a glass container that is as elegant and classy as it is safe.