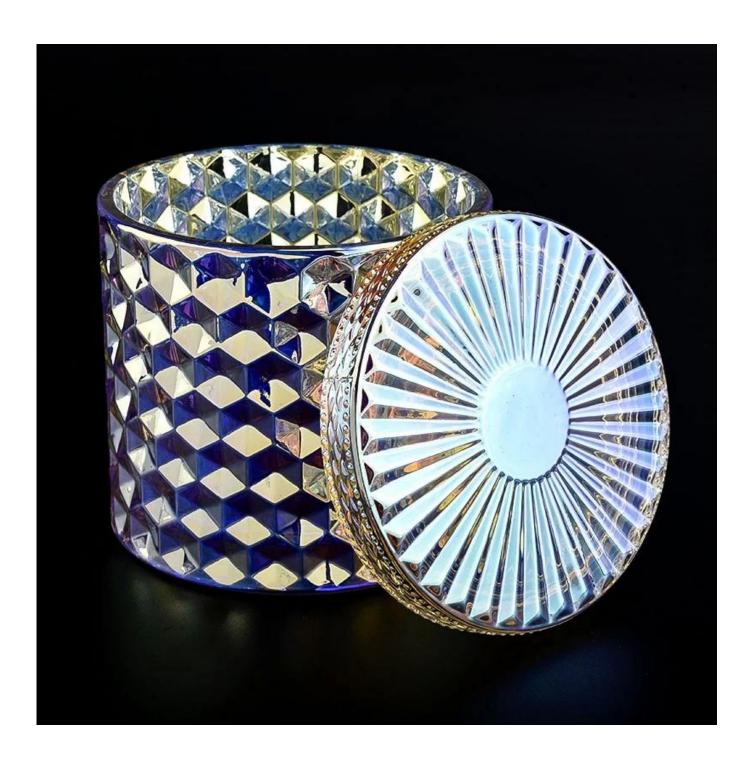

# Luxury Gold Glass Candle Jar with Lids Diamond Glass Candle Containers

Product quality is the major focus in <u>Sunny Glassware</u>.

| product name   | Luxury Gold Glass Candle Jar with Lids Diamond Glass Candle Containers                                                             |
|----------------|------------------------------------------------------------------------------------------------------------------------------------|
| Sample time    | 1. 5 days if there is glass shape and size<br>2. 15 days, if you need new shapes and sizes glass                                   |
| Measure        | Item No.:SGHL21112604 Jar: Top dia.: 99mm Bottom dia.: 99mm Height: 90mm Capacity: 440ml Weight: 525g Lid: Dia: 101mm Height: 17mm |
| Packing        | Normal packing,Individual gift box, PVC box, window box, color box, white box, etc                                                 |
| Delivery time  | Within 35 days after the sample and order confirmed                                                                                |
| Payment term   | 30% deposit by T/T in advance and the balance against the copy of B/L                                                              |
| Shipment       | By sea,by air,by Express and your shipping agent is acceptable                                                                     |
| Usage Occasion | Home decor, Wedding Decoration, Wedding Favors, Decoration enhancement,                                                            |

This <u>glass candle jar</u> can be used not only for weddings/various holidays/farmhouse parties/Christmas/Valentine's Day/Halloween/Thanksgiving Day, they can also be a great home decor. The soft light can add a warm & romantic atmosphere and can be used multiple times in various situations.