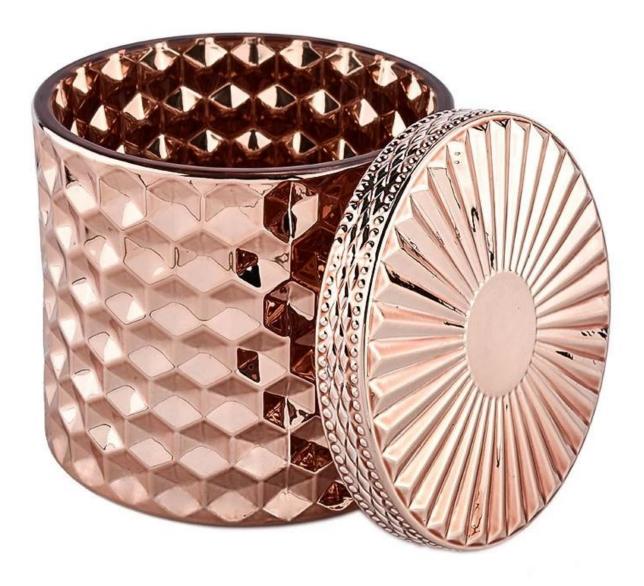

# Luxury Gold Glass Candle Jar with Lids Diamond Glass Candle Containers

Product quality is the major focus in <u>Sunny Glassware</u>.

| product name   | Luxury Gold Glass Candle Jar with Lids Diamond Glass Candle Containers                                                             |
|----------------|------------------------------------------------------------------------------------------------------------------------------------|
| Sample time    | 1. 5 days if there is glass shape and size<br>2. 15 days, if you need new shapes and sizes glass                                   |
| Measure        | Item No.:SGHL21112604 Jar: Top dia.: 99mm Bottom dia.: 99mm Height: 90mm Capacity: 440ml Weight: 525g Lid: Dia: 101mm Height: 17mm |
| Packing        | Normal packing,Individual gift box, PVC box, window box, color box, white box, etc                                                 |
| Delivery time  | Within 35 days after the sample and order confirmed                                                                                |
| Payment term   | 30% deposit by T/T in advance and the balance against the copy of B/L                                                              |
| Shipment       | By sea,by air,by Express and your shipping agent is acceptable                                                                     |
| Usage Occasion | Home decor, Wedding Decoration, Wedding Favors, Decoration enhancement,                                                            |

This <u>glass candle jar</u> can be used not only for weddings/various holidays/farmhouse parties/Christmas/Valentine's Day/Halloween/Thanksgiving Day, they can also be a great home decor. The soft light can add a warm & romantic atmosphere and can be used multiple times in various situations.

<u>Sunny Glassware</u> offers customized graphic design for glass jar decorations and molding service for glass jars and glass lids.

Avoid spills and waxy mess. Our candles provide you with utmost safety, they are encased within a glass container that is as elegant and classy as it is safe.