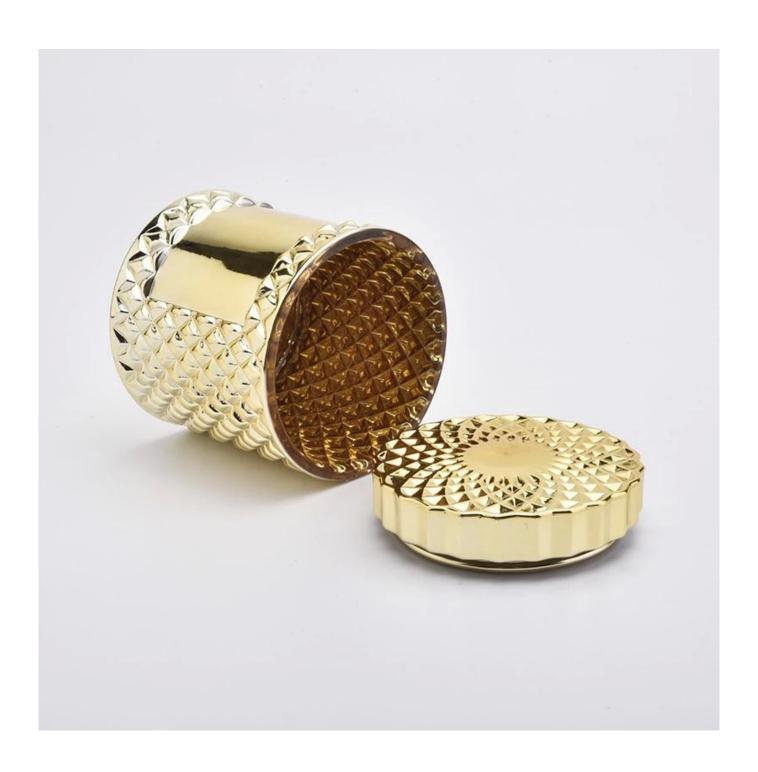

# **Luxury Gold Electroplating Glass Candle Holder With Lids**

## **Product Description**

| Item No. | SGHY19082601 |
|----------|--------------|

| Product Dimension | Body: Top dia:105mm Bottom dia: 105mm Height: 100mm Weight:590g Capacity: 567ml Lid: Top dia:105mm Height: 75mm Weight:215g  Custom design are welcome,2oz,4oz,6oz,8oz,10oz,12oz and etc are availible |
|-------------------|--------------------------------------------------------------------------------------------------------------------------------------------------------------------------------------------------------|
| Decoration        | Spray color,printing,silk-screen,frosted,electroplating,laser and etc                                                                                                                                  |
| Material          | Luxury Gold Electroplating Glass Candle Holder With Lids                                                                                                                                               |
| Sample            | Exist sampe in stock for free<br>Sent collected by courier                                                                                                                                             |
| Sample time       | Sample in stock:5-7days<br>Custom sample:15 days                                                                                                                                                       |
| Packing           | Normal safety packing,48pcs/ctn                                                                                                                                                                        |
| Delivery date     | 45 days after order confirmed                                                                                                                                                                          |
| Payment terms     | 30% pay by T/T ,the balance paid after showing the B/L copy                                                                                                                                            |
| Certificate       | Annealing(Candle holder)test                                                                                                                                                                           |