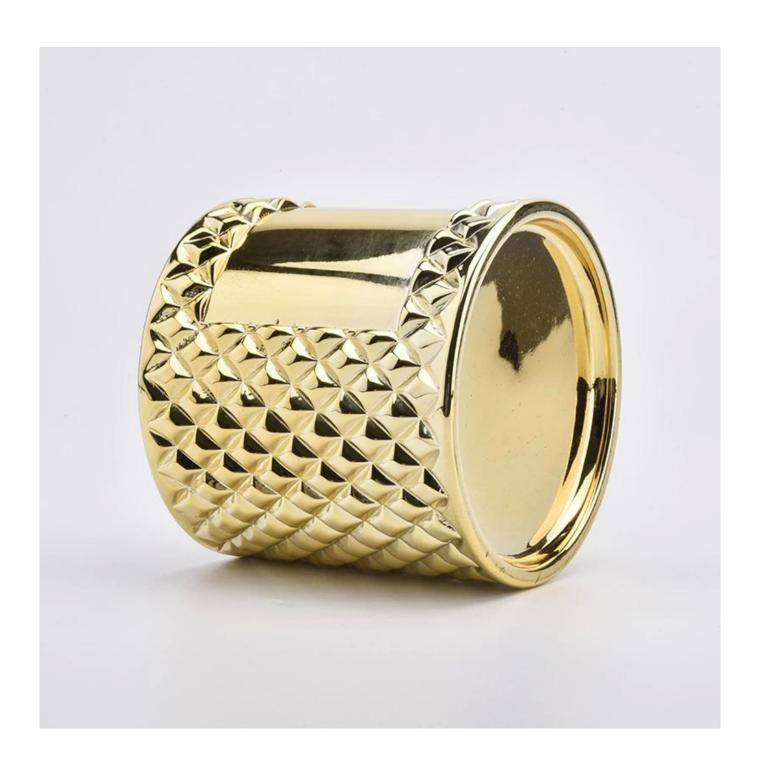

# **Luxury Gold Electroplating Glass Candle Holder With Lids**

## **Product Description**

| Item No. | SGHY19082601 |
|----------|--------------|

| Product Dimension | Body: Top dia:105mm Bottom dia: 105mm Height: 100mm Weight:590g Capacity: 567ml Lid: Top dia:105mm Height: 75mm Weight:215g  Custom design are welcome,2oz,4oz,6oz,8oz,10oz,12oz and etc are availible |
|-------------------|--------------------------------------------------------------------------------------------------------------------------------------------------------------------------------------------------------|
| Decoration        | Spray color,printing,silk-screen,frosted,electroplating,laser and etc                                                                                                                                  |
| Material          | Luxury Gold Electroplating Glass Candle Holder With Lids                                                                                                                                               |
| Sample            | Exist sampe in stock for free<br>Sent collected by courier                                                                                                                                             |
| Sample time       | Sample in stock:5-7days<br>Custom sample:15 days                                                                                                                                                       |
| Packing           | Normal safety packing,48pcs/ctn                                                                                                                                                                        |
| Delivery date     | 45 days after order confirmed                                                                                                                                                                          |
| Payment terms     | 30% pay by T/T ,the balance paid after showing the B/L copy                                                                                                                                            |
| Certificate       | Annealing(Candle holder)test                                                                                                                                                                           |