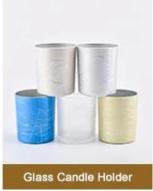

# **Luxury Gold Electroplating Glass Candle Holder With Lids**

## **Product Description**

| Item No. | SGHY19082601 |
|----------|--------------|

| Product Dimension | Body: Top dia:105mm Bottom dia: 105mm Height: 100mm Weight:590g Capacity: 567ml Lid: Top dia:105mm Height: 75mm Weight:215g  Custom design are welcome,2oz,4oz,6oz,8oz,10oz,12oz and etc are availible |
|-------------------|--------------------------------------------------------------------------------------------------------------------------------------------------------------------------------------------------------|
| Decoration        | Spray color,printing,silk-screen,frosted,electroplating,laser and etc                                                                                                                                  |
| Material          | Luxury Gold Electroplating Glass Candle Holder With Lids                                                                                                                                               |
| Sample            | Exist sampe in stock for free<br>Sent collected by courier                                                                                                                                             |
| Sample time       | Sample in stock:5-7days<br>Custom sample:15 days                                                                                                                                                       |
| Packing           | Normal safety packing,48pcs/ctn                                                                                                                                                                        |
| Delivery date     | 45 days after order confirmed                                                                                                                                                                          |
| Payment terms     | 30% pay by T/T ,the balance paid after showing the B/L copy                                                                                                                                            |
| Certificate       | Annealing(Candle holder)test                                                                                                                                                                           |

# **Main Products**

# MAIN PRODUCTS

Shenzhen Sunny Glassware Co., Ltd.