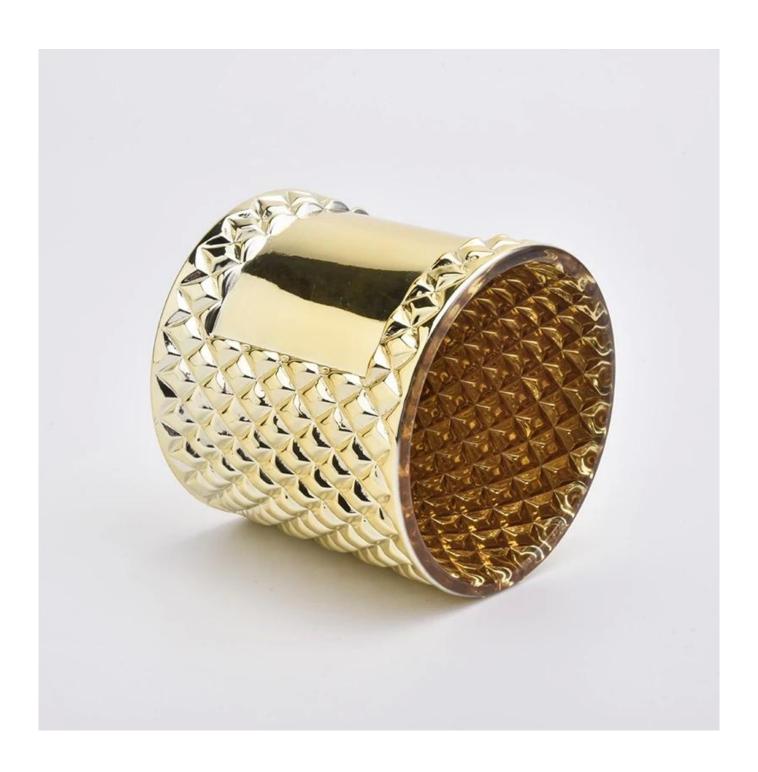

# **Luxury Gold Electroplating Glass Candle Holder With Lids**

## **Product Description**

| Item No. | SGHY19082601 |
|----------|--------------|

| Product Dimension | Body: Top dia:105mm Bottom dia: 105mm Height: 100mm Weight:590g Capacity: 567ml Lid: Top dia:105mm Height: 75mm Weight:215g  Custom design are welcome,2oz,4oz,6oz,8oz,10oz,12oz and etc are availible |
|-------------------|--------------------------------------------------------------------------------------------------------------------------------------------------------------------------------------------------------|
| Decoration        | Spray color,printing,silk-screen,frosted,electroplating,laser and etc                                                                                                                                  |
| Material          | Luxury Gold Electroplating Glass Candle Holder With Lids                                                                                                                                               |
| Sample            | Exist sampe in stock for free<br>Sent collected by courier                                                                                                                                             |
| Sample time       | Sample in stock:5-7days<br>Custom sample:15 days                                                                                                                                                       |
| Packing           | Normal safety packing,48pcs/ctn                                                                                                                                                                        |
| Delivery date     | 45 days after order confirmed                                                                                                                                                                          |
| Payment terms     | 30% pay by T/T ,the balance paid after showing the B/L copy                                                                                                                                            |
| Certificate       | Annealing(Candle holder)test                                                                                                                                                                           |