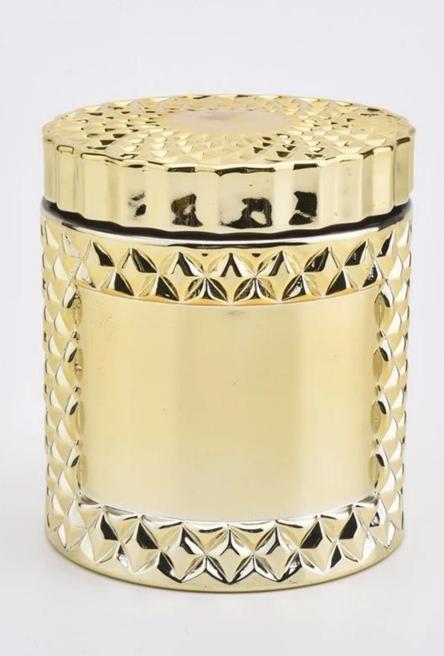

# **Luxury Gold Electroplating Glass Candle Holder With Lids**

## **Product Description**

| Item No. | SGHY19082601 |
|----------|--------------|

| Product Dimension | Body: Top dia:105mm Bottom dia: 105mm Height: 100mm Weight:590g Capacity: 567ml Lid: Top dia:105mm Height: 75mm Weight:215g  Custom design are welcome,2oz,4oz,6oz,8oz,10oz,12oz and etc are availible |
|-------------------|--------------------------------------------------------------------------------------------------------------------------------------------------------------------------------------------------------|
| Decoration        | Spray color,printing,silk-screen,frosted,electroplating,laser and etc                                                                                                                                  |
| Material          | Luxury Gold Electroplating Glass Candle Holder With Lids                                                                                                                                               |
| Sample            | Exist sampe in stock for free<br>Sent collected by courier                                                                                                                                             |
| Sample time       | Sample in stock:5-7days<br>Custom sample:15 days                                                                                                                                                       |
| Packing           | Normal safety packing,48pcs/ctn                                                                                                                                                                        |
| Delivery date     | 45 days after order confirmed                                                                                                                                                                          |
| Payment terms     | 30% pay by T/T ,the balance paid after showing the B/L copy                                                                                                                                            |
| Certificate       | Annealing(Candle holder)test                                                                                                                                                                           |