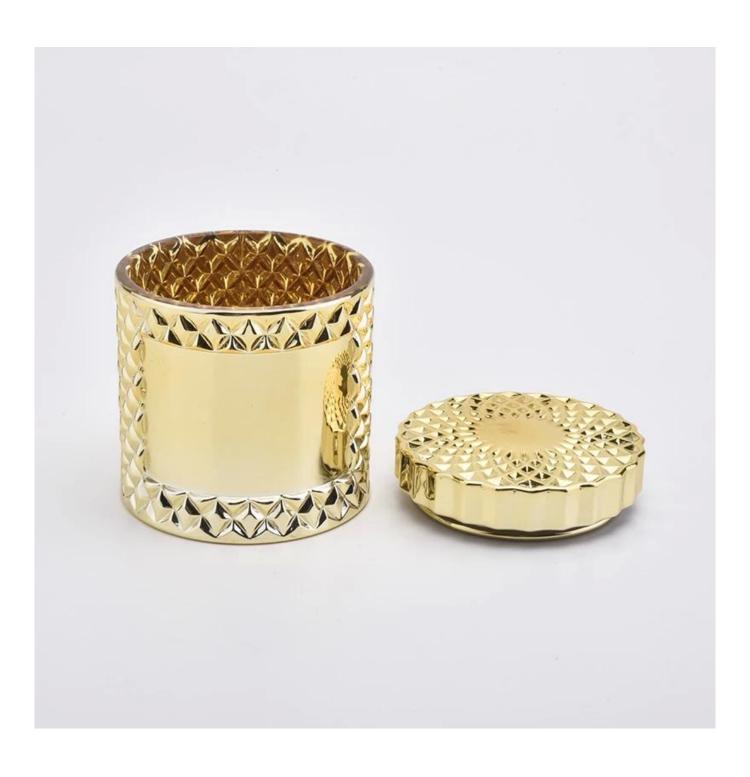

# **Luxury Gold Electroplating Glass Candle Holder With Lids**

## **Product Description**

| Item No. | SGHY19082601 |
|----------|--------------|

| Product Dimension | Body: Top dia:105mm Bottom dia: 105mm Height: 100mm Weight:590g Capacity: 567ml Lid: Top dia:105mm Height: 75mm Weight:215g  Custom design are welcome,2oz,4oz,6oz,8oz,10oz,12oz and etc are availible |
|-------------------|--------------------------------------------------------------------------------------------------------------------------------------------------------------------------------------------------------|
| Decoration        | Spray color,printing,silk-screen,frosted,electroplating,laser and etc                                                                                                                                  |
| Material          | Luxury Gold Electroplating Glass Candle Holder With Lids                                                                                                                                               |
| Sample            | Exist sampe in stock for free<br>Sent collected by courier                                                                                                                                             |
| Sample time       | Sample in stock:5-7days<br>Custom sample:15 days                                                                                                                                                       |
| Packing           | Normal safety packing,48pcs/ctn                                                                                                                                                                        |
| Delivery date     | 45 days after order confirmed                                                                                                                                                                          |
| Payment terms     | 30% pay by T/T ,the balance paid after showing the B/L copy                                                                                                                                            |
| Certificate       | Annealing(Candle holder)test                                                                                                                                                                           |