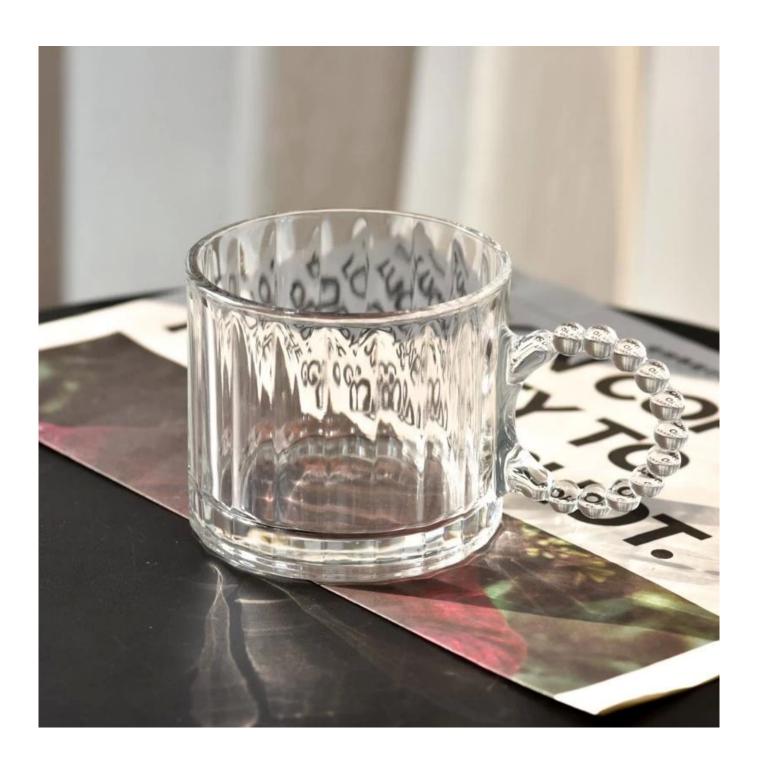

With a gorgeous, crystal clear glass composition, Beautiful craftsmanship and fine glassware go hand-in-hand, and no vessel demonstrates that more eloquently than this glass candle jar. Keep your candles in a container that they deserve, and provide a pretty presentation to your customers.

This youthful and vigorous <u>glass candle jars</u> provide various choice. No matter as candle jar, or as storage jar, It can bring warmth and happiness to your life, customize pattern jars provide you more choices that matches

with your home decoration. You can work out more patterns for you candle brand!

This classic 10 ounce glass tumbler is a fantastic choice for high end scented poured candles. Set up as an aromatherapy cup for the home or wedding party or as a vase for the wedding centerpiece.