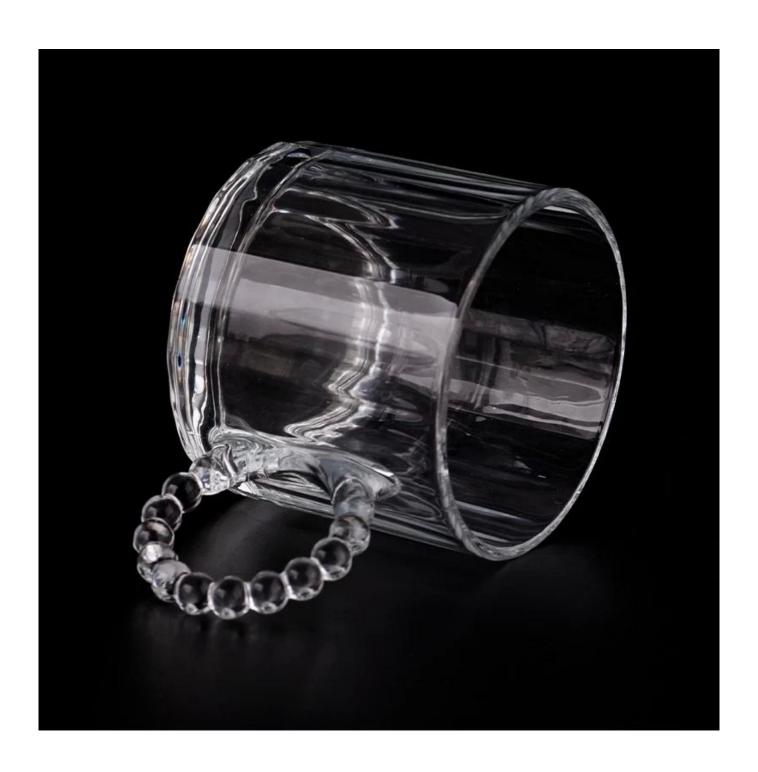

With a gorgeous, crystal clear glass composition, Beautiful craftsmanship and fine glassware go hand-in-hand, and no vessel demonstrates that more eloquently than this glass candle jar. Keep your candles in a container that they deserve, and provide a pretty presentation to your customers.

This youthful and vigorous <u>glass candle jars</u> provide various choice. No matter as candle jar, or as storage jar, It can bring warmth and happiness to your life, customize pattern jars provide you more choices that matches

with your home decoration. You can work out more patterns for you candle brand!

This classic 10 ounce glass tumbler is a fantastic choice for high end scented poured candles. Set up as an aromatherapy cup for the home or wedding party or as a vase for the wedding centerpiece.