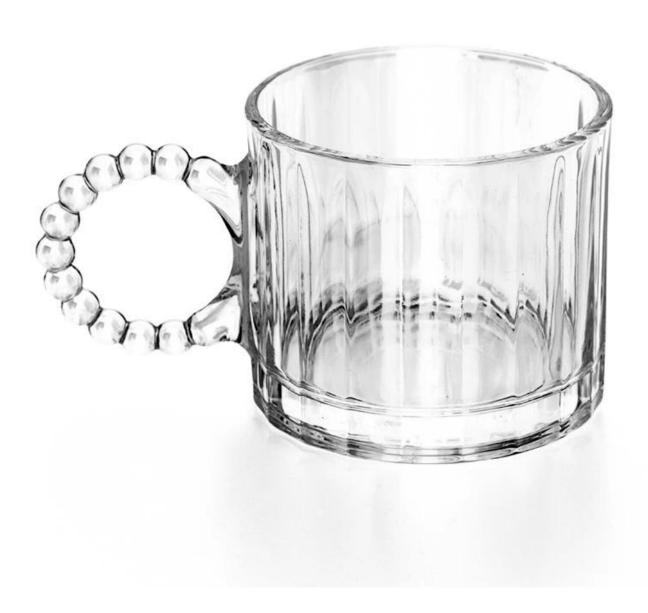

With a gorgeous, crystal clear glass composition, Beautiful craftsmanship and fine glassware go hand-in-hand, and no vessel demonstrates that more eloquently than this glass candle jar. Keep your candles in a container that they deserve, and provide a pretty presentation to your customers.

This youthful and vigorous <u>glass candle jars</u> provide various choice. No matter as candle jar, or as storage jar, It can bring warmth and happiness to your life, customize pattern jars provide you more choices that matches

with your home decoration. You can work out more patterns for you candle brand!

This classic 10 ounce glass tumbler is a fantastic choice for high end scented poured candles. Set up as an aromatherapy cup for the home or wedding party or as a vase for the wedding centerpiece.