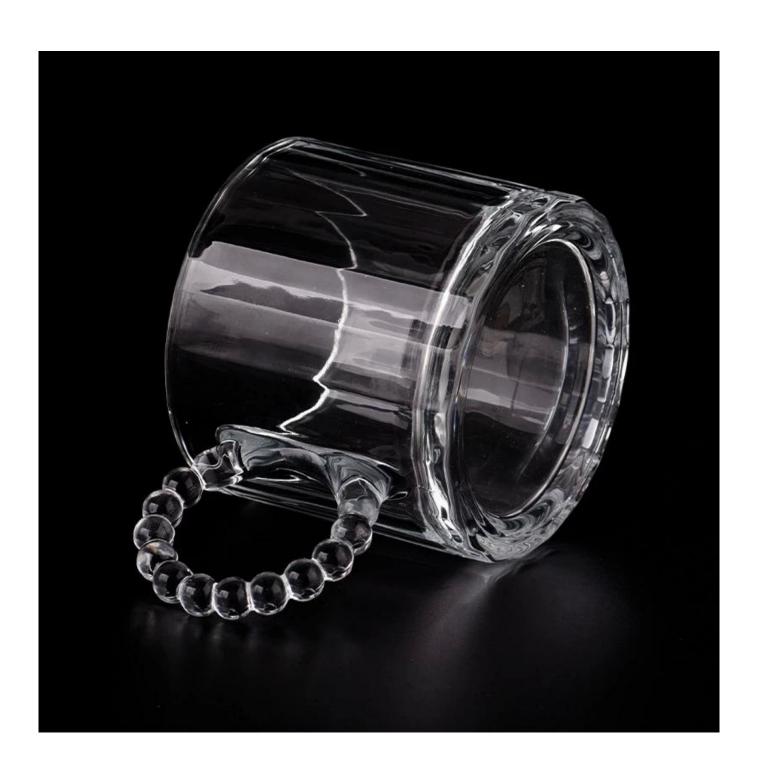

With a gorgeous, crystal clear glass composition, Beautiful craftsmanship and fine glassware go hand-in-hand, and no vessel demonstrates that more eloquently than this glass candle jar. Keep your candles in a container that they deserve, and provide a pretty presentation to your customers.

This youthful and vigorous <u>glass candle jars</u> provide various choice. No matter as candle jar, or as storage jar, It can bring warmth and happiness to your life, customize pattern jars provide you more choices that matches

with your home decoration. You can work out more patterns for you candle brand!

This classic 10 ounce glass tumbler is a fantastic choice for high end scented poured candles. Set up as an aromatherapy cup for the home or wedding party or as a vase for the wedding centerpiece.