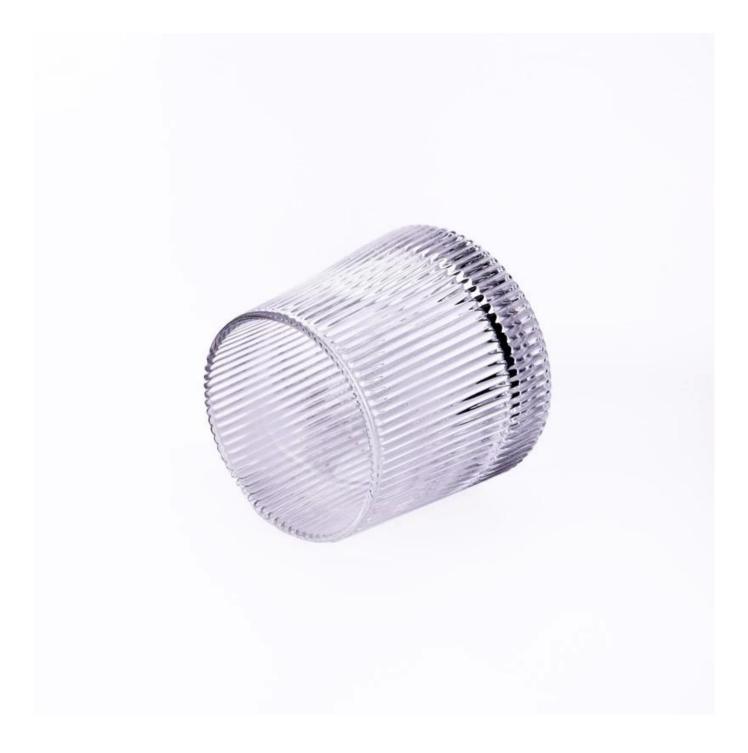

With a gorgeous, crystal clear glass composition, Beautiful craftsmanship and fine glassware go hand-in-hand, and no vessel demonstrates that more eloquently than this glass candle jar. Keep your candles in a container that they deserve, and provide a pretty presentation to your customers.

This youthful and vigorous <u>glass candle jars</u> provide various choice. No matter as candle jar, or as storage jar, It can bring warmth and happiness to your life, customize pattern jars provide you more choices that matches

with your home decoration. You can work out more patterns for you candle brand!

This classic 10 ounce glass tumbler is a fantastic choice for high end scented poured candles. Set up as an aromatherapy cup for the home or wedding party or as a vase for the wedding centerpiece.