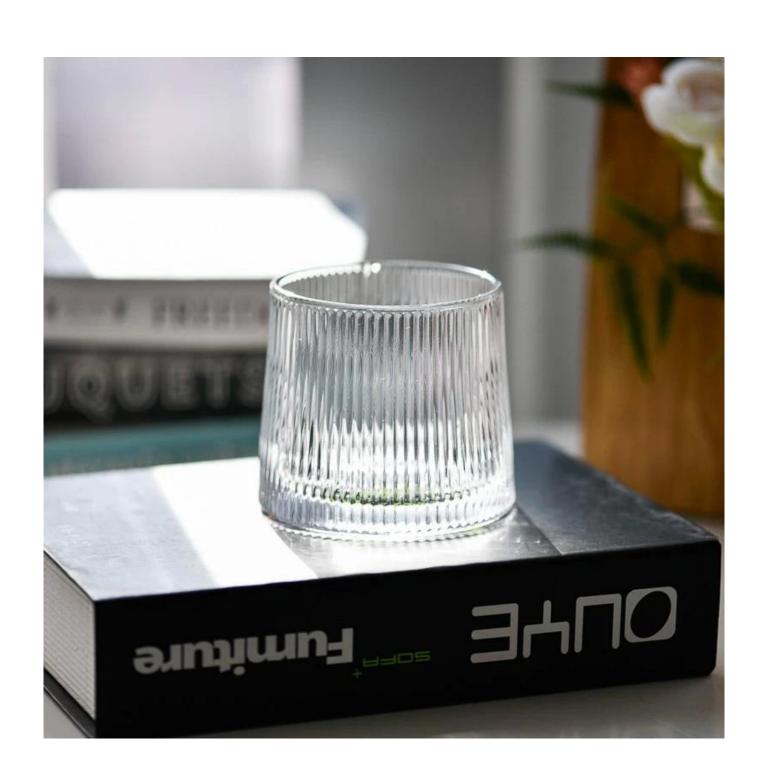

With a gorgeous, crystal clear glass composition, Beautiful craftsmanship and fine glassware go hand-in-hand, and no vessel demonstrates that more eloquently than this glass candle jar. Keep your candles in a container that they deserve, and provide a pretty presentation to your customers.

This youthful and vigorous <u>glass candle jars</u> provide various choice. No matter as candle jar, or as storage jar, It can bring warmth and happiness to your life, customize pattern jars provide you more choices that matches

with your home decoration. You can work out more patterns for you candle brand!

This classic 10 ounce glass tumbler is a fantastic choice for high end scented poured candles. Set up as an aromatherapy cup for the home or wedding party or as a vase for the wedding centerpiece.