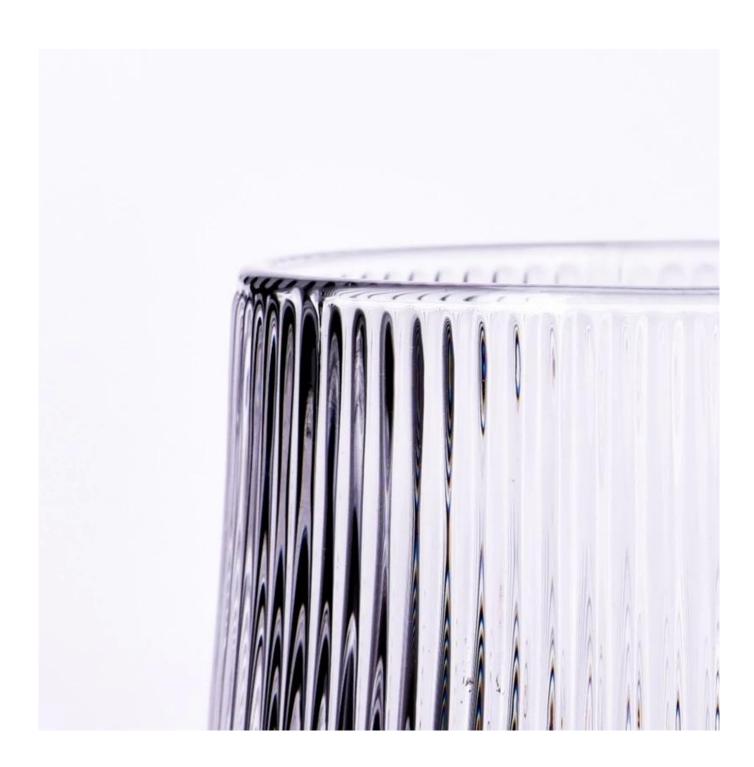

With a gorgeous, crystal clear glass composition, Beautiful craftsmanship and fine glassware go hand-in-hand, and no vessel demonstrates that more eloquently than this glass candle jar. Keep your candles in a container that they deserve, and provide a pretty presentation to your customers.

This youthful and vigorous <u>glass candle jars</u> provide various choice. No matter as candle jar, or as storage jar, It can bring warmth and happiness to your life, customize pattern jars provide you more choices that matches

with your home decoration. You can work out more patterns for you candle brand!

This classic 10 ounce glass tumbler is a fantastic choice for high end scented poured candles. Set up as an aromatherapy cup for the home or wedding party or as a vase for the wedding centerpiece.