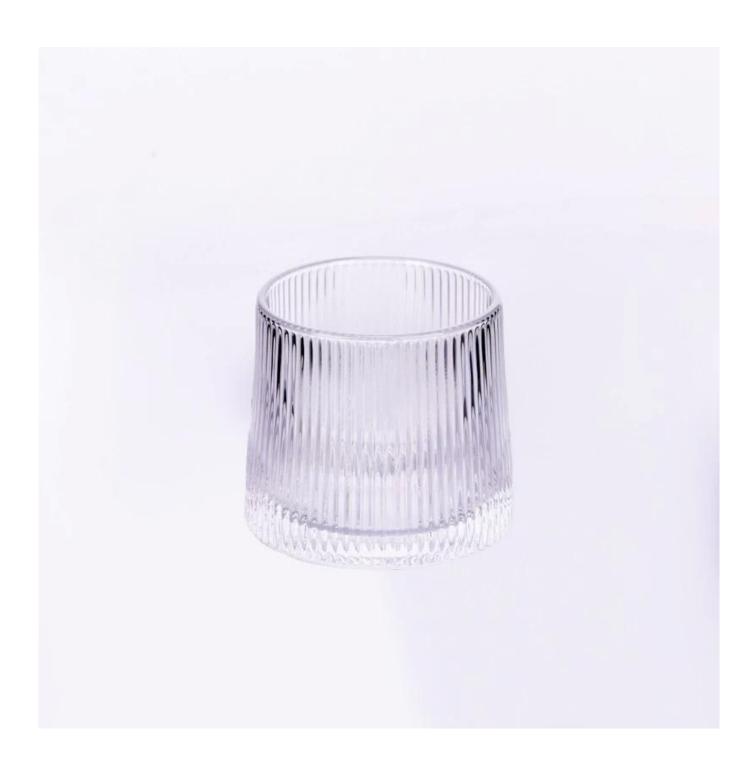

With a gorgeous, crystal clear glass composition, Beautiful craftsmanship and fine glassware go hand-in-hand, and no vessel demonstrates that more eloquently than this glass candle jar. Keep your candles in a container that they deserve, and provide a pretty presentation to your customers.

This youthful and vigorous <u>glass candle jars</u> provide various choice. No matter as candle jar, or as storage jar, It can bring warmth and happiness to your life, customize pattern jars provide you more choices that matches

with your home decoration. You can work out more patterns for you candle brand!

This classic 10 ounce glass tumbler is a fantastic choice for high end scented poured candles. Set up as an aromatherapy cup for the home or wedding party or as a vase for the wedding centerpiece.