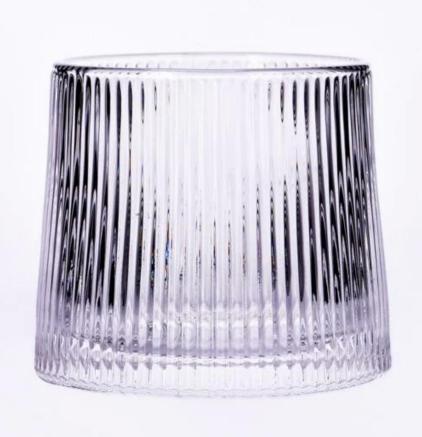

With a gorgeous, crystal clear glass composition, Beautiful craftsmanship and fine glassware go hand-in-hand, and no vessel demonstrates that more eloquently than this glass candle jar. Keep your candles in a container that they deserve, and provide a pretty presentation to your customers.

This youthful and vigorous <u>glass candle jars</u> provide various choice. No matter as candle jar, or as storage jar, It can bring warmth and happiness to your life, customize pattern jars provide you more choices that matches

with your home decoration. You can work out more patterns for you candle brand!

This classic 10 ounce glass tumbler is a fantastic choice for high end scented poured candles. Set up as an aromatherapy cup for the home or wedding party or as a vase for the wedding centerpiece.