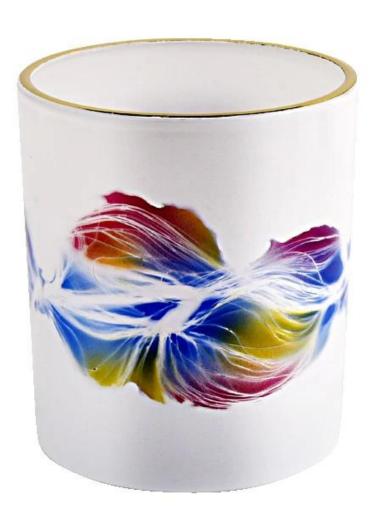

With a gorgeous, crystal clear glass composition, Beautiful craftsmanship and fine glassware go hand-in-hand, and no vessel demonstrates that more eloquently than this glass candle jar. Keep your candles in a container that they deserve, and provide a pretty presentation to your customers.

This youthful and vigorous <u>glass candle jars</u> provide various choice. No matter as candle jar, or as storage jar, It can bring warmth and happiness to your life, customize pattern jars provide you more choices that matches

with your home decoration. You can work out more patterns for you candle brand!

This classic 10 ounce glass tumbler is a fantastic choice for high end scented poured candles. Set up as an aromatherapy cup for the home or wedding party or as a vase for the wedding centerpiece.