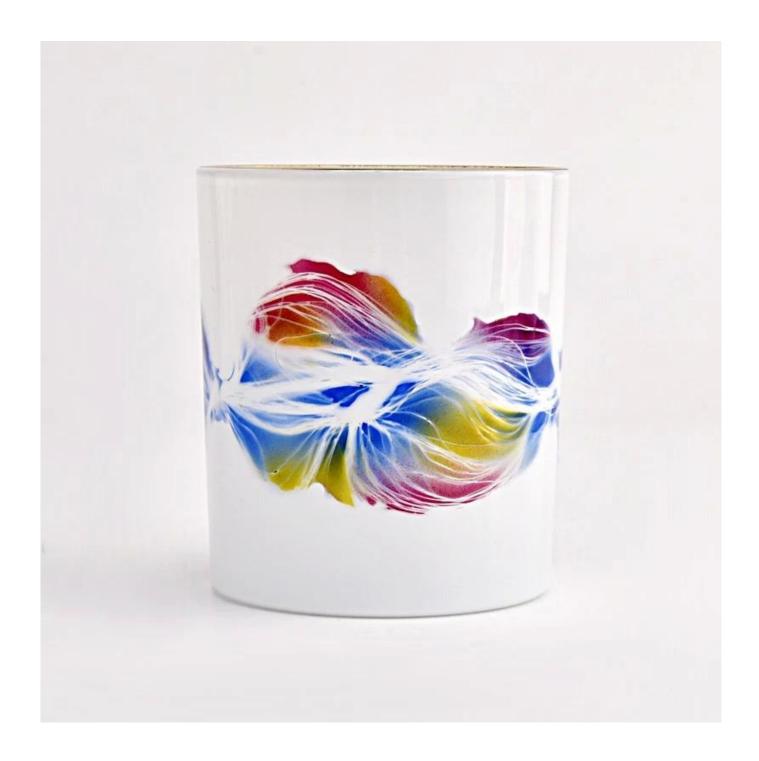

With a gorgeous, crystal clear glass composition, Beautiful craftsmanship and fine glassware go hand-in-hand, and no vessel demonstrates that more eloquently than this glass candle jar. Keep your candles in a container that they deserve, and provide a pretty presentation to your customers.

This youthful and vigorous <u>glass candle jars</u> provide various choice. No matter as candle jar, or as storage jar, It can bring warmth and happiness to your life, customize pattern jars provide you more choices that matches

with your home decoration. You can work out more patterns for you candle brand!

This classic 10 ounce glass tumbler is a fantastic choice for high end scented poured candles. Set up as an aromatherapy cup for the home or wedding party or as a vase for the wedding centerpiece.