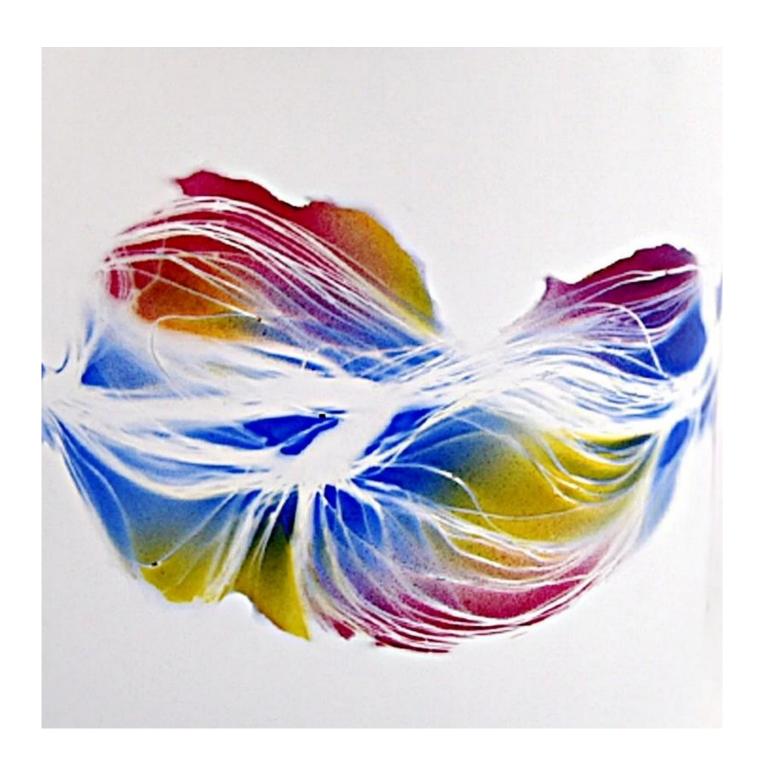

With a gorgeous, crystal clear glass composition, Beautiful craftsmanship and fine glassware go hand-in-hand, and no vessel demonstrates that more eloquently than this glass candle jar. Keep your candles in a container that they deserve, and provide a pretty presentation to your customers.

This youthful and vigorous <u>glass candle jars</u> provide various choice. No matter as candle jar, or as storage jar, It can bring warmth and happiness to your life, customize pattern jars provide you more choices that matches

with your home decoration. You can work out more patterns for you candle brand!

This classic 10 ounce glass tumbler is a fantastic choice for high end scented poured candles. Set up as an aromatherapy cup for the home or wedding party or as a vase for the wedding centerpiece.