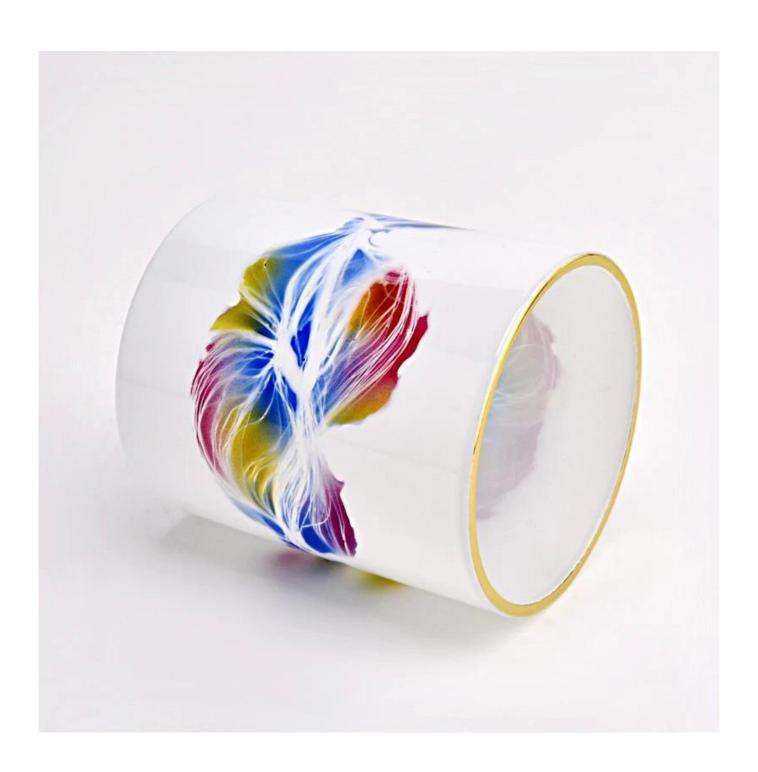

With a gorgeous, crystal clear glass composition, Beautiful craftsmanship and fine glassware go hand-in-hand, and no vessel demonstrates that more eloquently than this glass candle jar. Keep your candles in a container that they deserve, and provide a pretty presentation to your customers.

This youthful and vigorous <u>glass candle jars</u> provide various choice. No matter as candle jar, or as storage jar, It can bring warmth and happiness to your life, customize pattern jars provide you more choices that matches

with your home decoration. You can work out more patterns for you candle brand!

This classic 10 ounce glass tumbler is a fantastic choice for high end scented poured candles. Set up as an aromatherapy cup for the home or wedding party or as a vase for the wedding centerpiece.