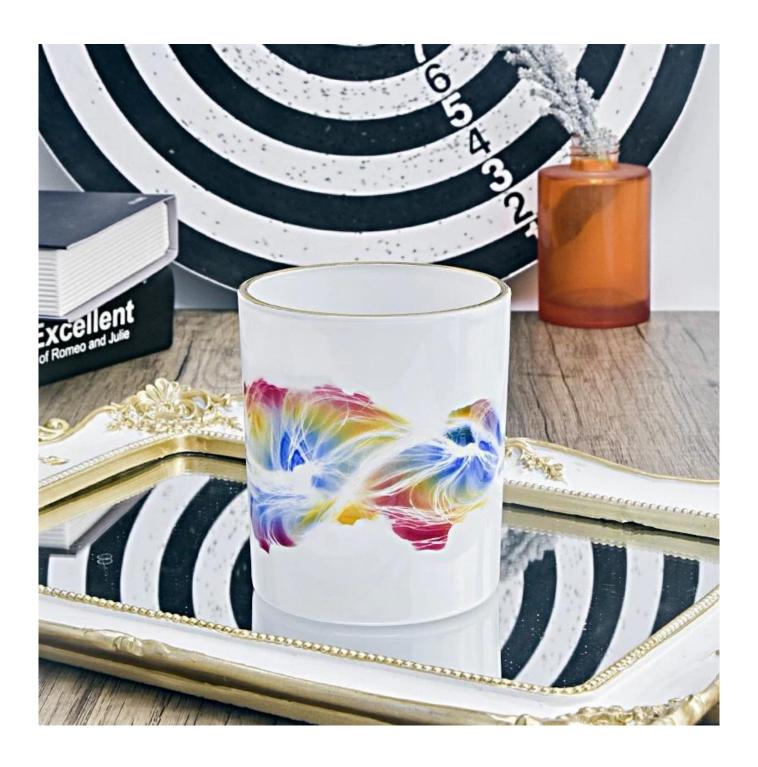

With a gorgeous, crystal clear glass composition, Beautiful craftsmanship and fine glassware go hand-in-hand, and no vessel demonstrates that more eloquently than this glass candle jar. Keep your candles in a container that they deserve, and provide a pretty presentation to your customers.

This youthful and vigorous <u>glass candle jars</u> provide various choice. No matter as candle jar, or as storage jar, It can bring warmth and happiness to your life, customize pattern jars provide you more choices that matches

with your home decoration. You can work out more patterns for you candle brand!

This classic 10 ounce glass tumbler is a fantastic choice for high end scented poured candles. Set up as an aromatherapy cup for the home or wedding party or as a vase for the wedding centerpiece.