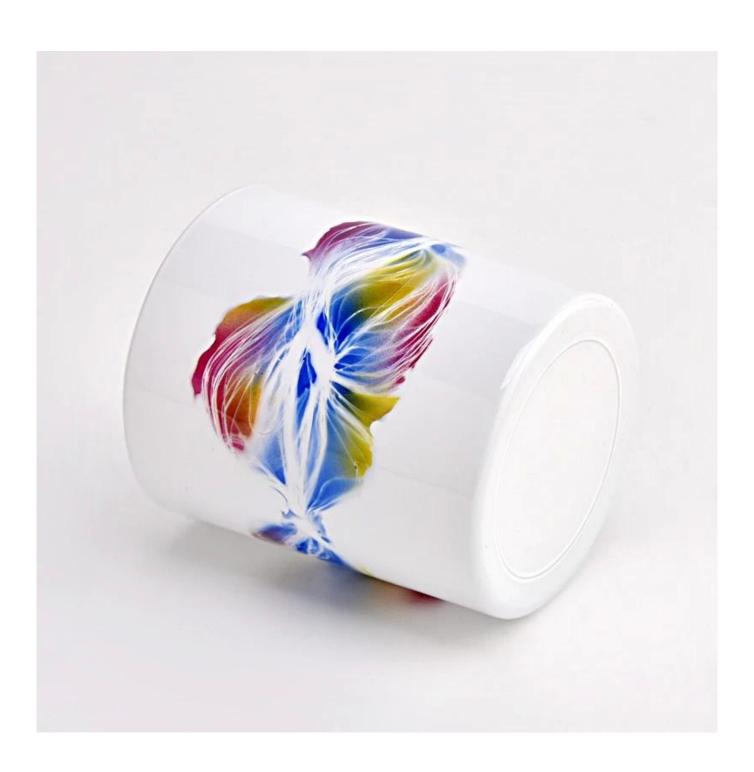

With a gorgeous, crystal clear glass composition, Beautiful craftsmanship and fine glassware go hand-in-hand, and no vessel demonstrates that more eloquently than this glass candle jar. Keep your candles in a container that they deserve, and provide a pretty presentation to your customers.

This youthful and vigorous <u>glass candle jars</u> provide various choice. No matter as candle jar, or as storage jar, It can bring warmth and happiness to your life, customize pattern jars provide you more choices that matches

with your home decoration. You can work out more patterns for you candle brand!

This classic 10 ounce glass tumbler is a fantastic choice for high end scented poured candles. Set up as an aromatherapy cup for the home or wedding party or as a vase for the wedding centerpiece.