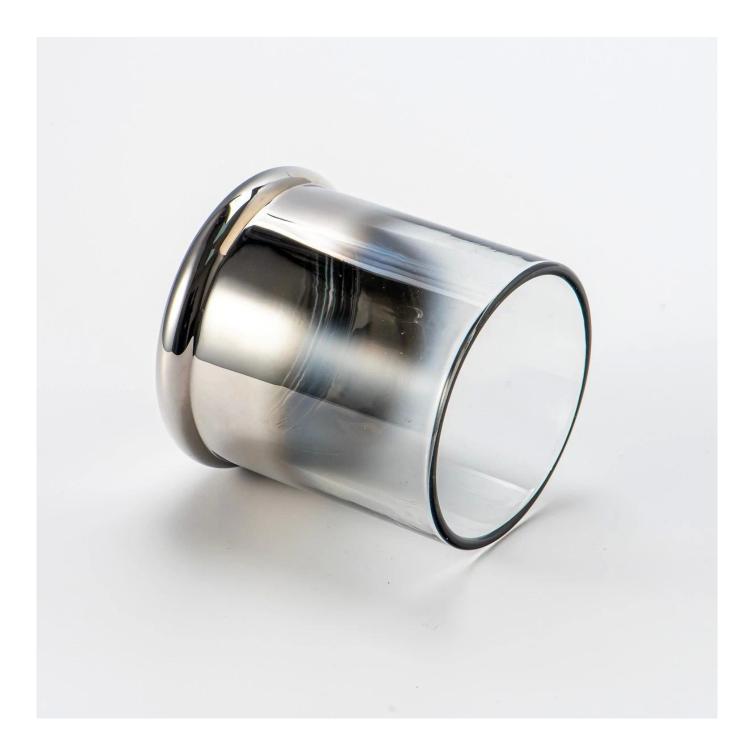

With a gorgeous, crystal clear glass composition, Beautiful craftsmanship and fine glassware go hand-in-hand, and no vessel demonstrates that more eloquently than this glass candle jar. Keep your candles in a container that they deserve, and provide a pretty presentation to your customers.

This youthful and vigorous <u>glass candle jars</u> provide various choice. No matter as candle jar, or as storage jar, It can bring warmth and happiness to your life, customize pattern jars provide you more choices that matches

with your home decoration. You can work out more patterns for you candle brand!

This classic 10 ounce glass tumbler is a fantastic choice for high end scented poured candles. Set up as an aromatherapy cup for the home or wedding party or as a vase for the wedding centerpiece.