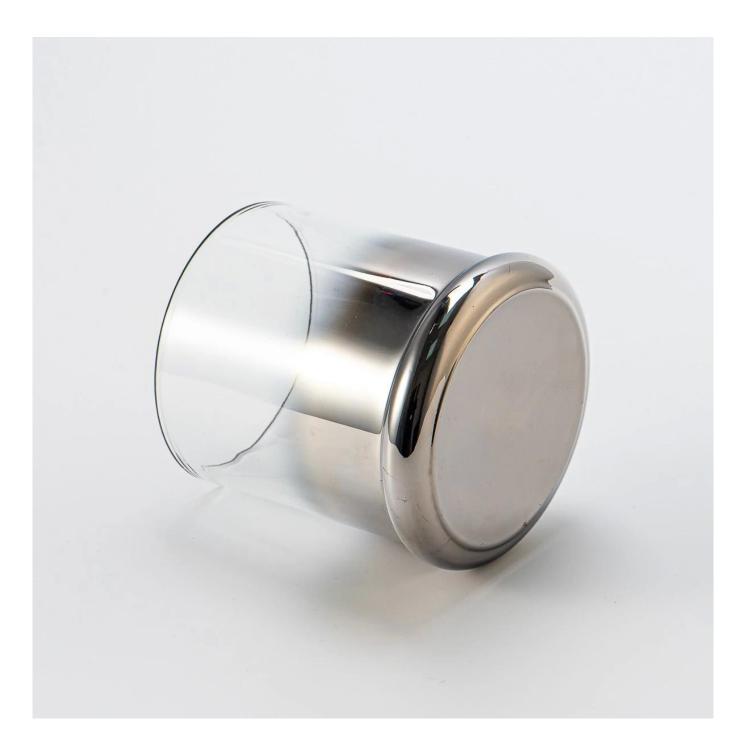

With a gorgeous, crystal clear glass composition, Beautiful craftsmanship and fine glassware go hand-in-hand, and no vessel demonstrates that more eloquently than this glass candle jar. Keep your candles in a container that they deserve, and provide a pretty presentation to your customers.

This youthful and vigorous <u>glass candle jars</u> provide various choice. No matter as candle jar, or as storage jar, It can bring warmth and happiness to your life, customize pattern jars provide you more choices that matches

with your home decoration. You can work out more patterns for you candle brand!

This classic 10 ounce glass tumbler is a fantastic choice for high end scented poured candles. Set up as an aromatherapy cup for the home or wedding party or as a vase for the wedding centerpiece.