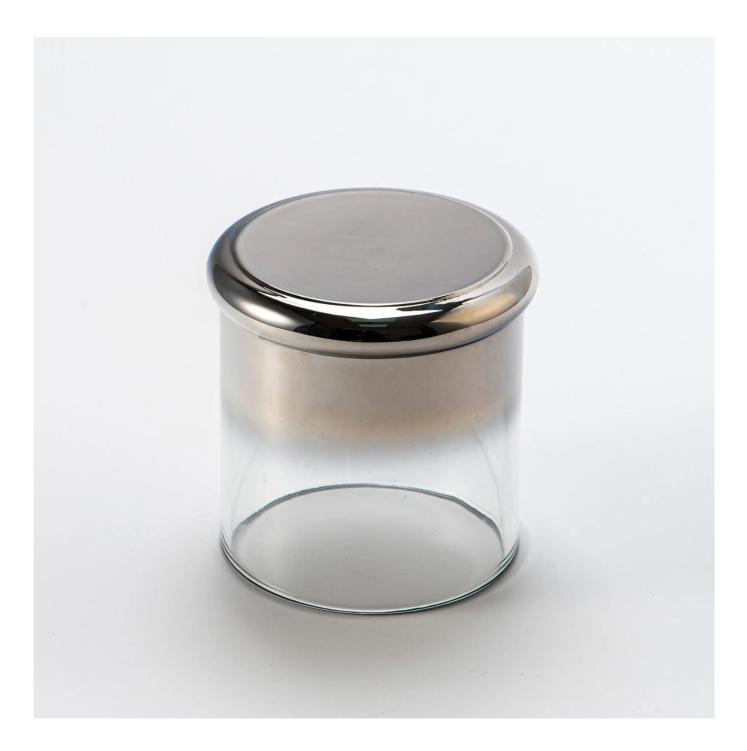

With a gorgeous, crystal clear glass composition, Beautiful craftsmanship and fine glassware go hand-in-hand, and no vessel demonstrates that more eloquently than this glass candle jar. Keep your candles in a container that they deserve, and provide a pretty presentation to your customers.

This youthful and vigorous <u>glass candle jars</u> provide various choice. No matter as candle jar, or as storage jar, It can bring warmth and happiness to your life, customize pattern jars provide you more choices that matches

with your home decoration. You can work out more patterns for you candle brand!

This classic 10 ounce glass tumbler is a fantastic choice for high end scented poured candles. Set up as an aromatherapy cup for the home or wedding party or as a vase for the wedding centerpiece.