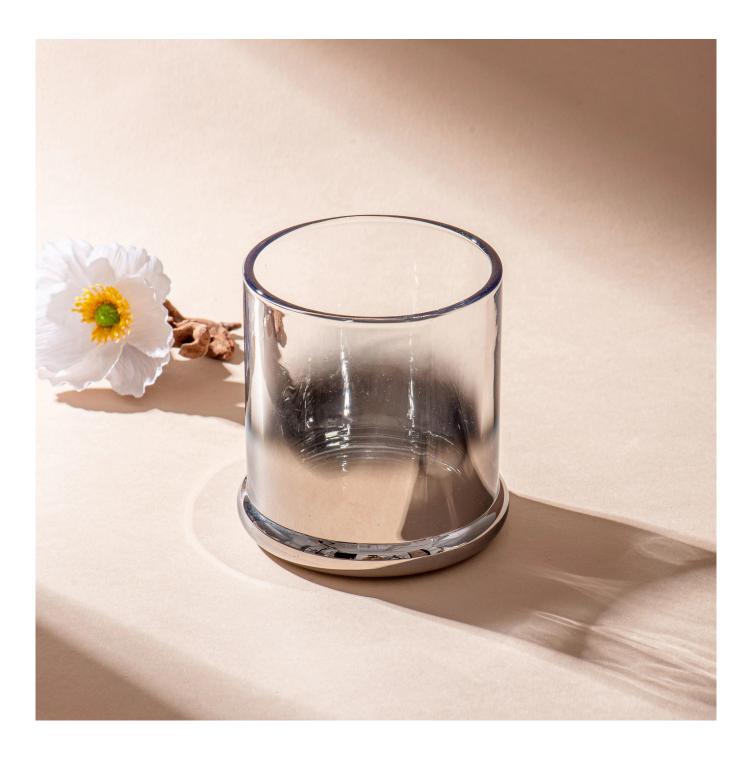

With a gorgeous, crystal clear glass composition, Beautiful craftsmanship and fine glassware go hand-in-hand, and no vessel demonstrates that more eloquently than this glass candle jar. Keep your candles in a container that they deserve, and provide a pretty presentation to your customers.

This youthful and vigorous <u>glass candle jars</u> provide various choice. No matter as candle jar, or as storage jar, It can bring warmth and happiness to your life, customize pattern jars provide you more choices that matches

with your home decoration. You can work out more patterns for you candle brand!

This classic 10 ounce glass tumbler is a fantastic choice for high end scented poured candles. Set up as an aromatherapy cup for the home or wedding party or as a vase for the wedding centerpiece.