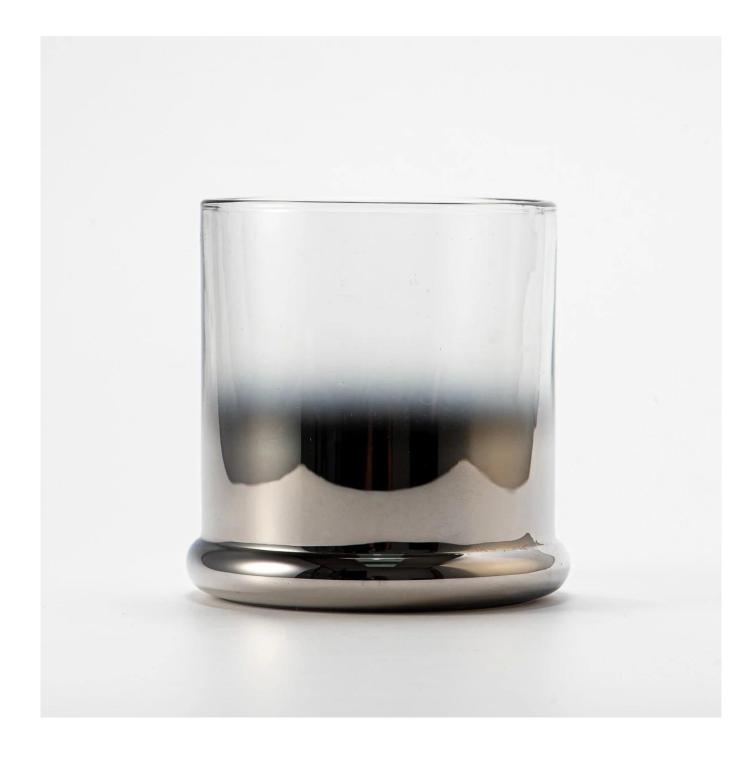

With a gorgeous, crystal clear glass composition, Beautiful craftsmanship and fine glassware go hand-in-hand, and no vessel demonstrates that more eloquently than this glass candle jar. Keep your candles in a container that they deserve, and provide a pretty presentation to your customers.

This youthful and vigorous <u>glass candle jars</u> provide various choice. No matter as candle jar, or as storage jar, It can bring warmth and happiness to your life, customize pattern jars provide you more choices that matches

with your home decoration. You can work out more patterns for you candle brand!

This classic 10 ounce glass tumbler is a fantastic choice for high end scented poured candles. Set up as an aromatherapy cup for the home or wedding party or as a vase for the wedding centerpiece.