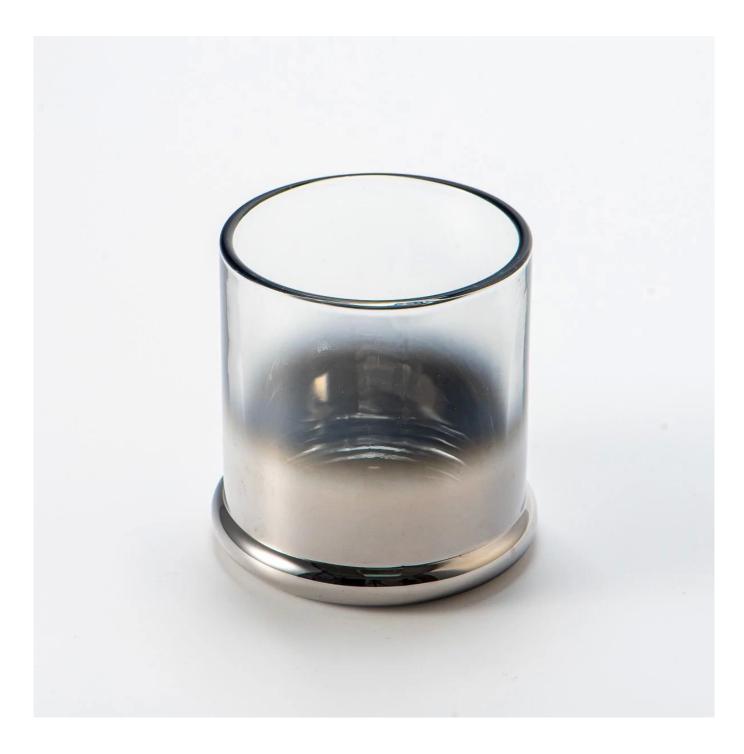

With a gorgeous, crystal clear glass composition, Beautiful craftsmanship and fine glassware go hand-in-hand, and no vessel demonstrates that more eloquently than this glass candle jar. Keep your candles in a container that they deserve, and provide a pretty presentation to your customers.

This youthful and vigorous <u>glass candle jars</u> provide various choice. No matter as candle jar, or as storage jar, It can bring warmth and happiness to your life, customize pattern jars provide you more choices that matches

with your home decoration. You can work out more patterns for you candle brand!

This classic 10 ounce glass tumbler is a fantastic choice for high end scented poured candles. Set up as an aromatherapy cup for the home or wedding party or as a vase for the wedding centerpiece.