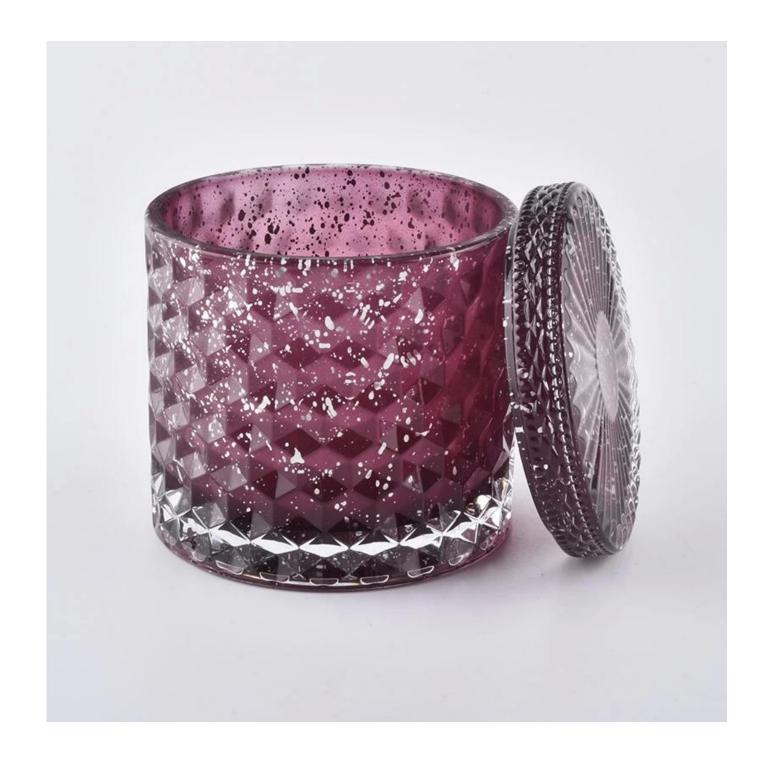

### **Product Description**

Item No SGHYY19120402

| Lid:<br>Dia:101mm Height:17mm<br>Weight:165g<br>Jar:<br>DIa:100mm<br>Height:90mm<br>Weight:525g<br>Capacity:440 ml<br>(can fill around 13 oz soy wax)<br>4oz,6oz,8oz,10oz,12oz,14oz and other dimension are availible |
|-----------------------------------------------------------------------------------------------------------------------------------------------------------------------------------------------------------------------|
| Custom design are welcome                                                                                                                                                                                             |
| Glass Candle Jars, candle glass, glass candle, glass jars for candle making, glass candle jar with lid                                                                                                                |
| Existing clear glass samples for free<br>Sent collected by courier                                                                                                                                                    |
| 5-7 days after confirming.                                                                                                                                                                                            |
| Normal Packing, 48pcs per carton                                                                                                                                                                                      |
| Within 35 days after the sample and order confirmed                                                                                                                                                                   |
| 30% pay by TT ,balance paid after showing the BL copy                                                                                                                                                                 |
| Annealing(for candle holders) test                                                                                                                                                                                    |
|                                                                                                                                                                                                                       |