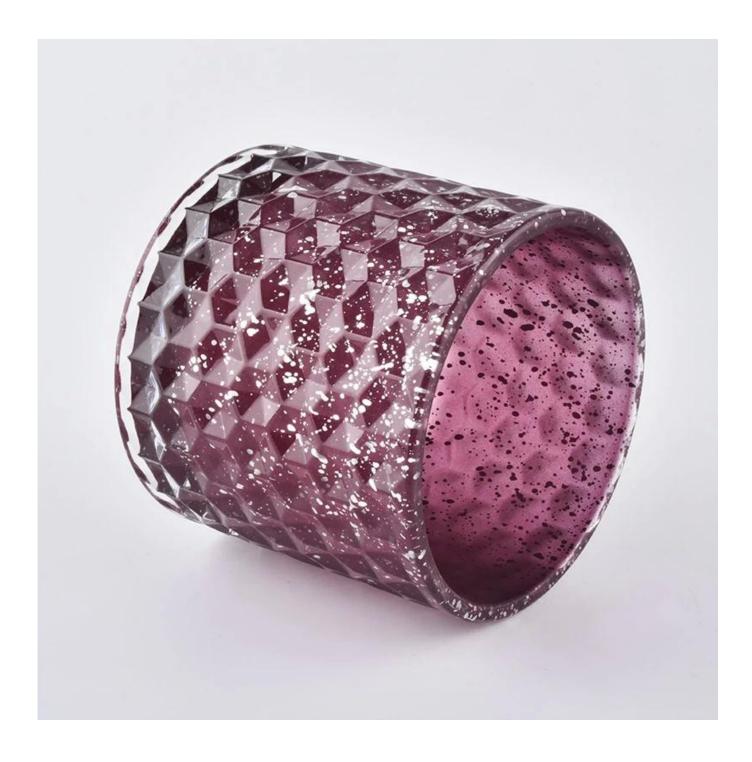

### **Product Description**

Item No SGHYY19120402

| Lid:<br>Dia:101mm Height:17mm<br>Weight:165g<br>Jar:<br>DIa:100mm<br>Height:90mm<br>Weight:525g<br>Capacity:440 ml<br>(can fill around 13 oz soy wax)<br>4oz,6oz,8oz,10oz,12oz,14oz and other dimension are availible |
|-----------------------------------------------------------------------------------------------------------------------------------------------------------------------------------------------------------------------|
| Custom design are welcome                                                                                                                                                                                             |
| Glass Candle Jars, candle glass, glass candle, glass jars for candle making, glass candle jar with lid                                                                                                                |
| Existing clear glass samples for free<br>Sent collected by courier                                                                                                                                                    |
| 5-7 days after confirming.                                                                                                                                                                                            |
| Normal Packing, 48pcs per carton                                                                                                                                                                                      |
| Within 35 days after the sample and order confirmed                                                                                                                                                                   |
| 30% pay by TT ,balance paid after showing the BL copy                                                                                                                                                                 |
| Annealing(for candle holders) test                                                                                                                                                                                    |
|                                                                                                                                                                                                                       |