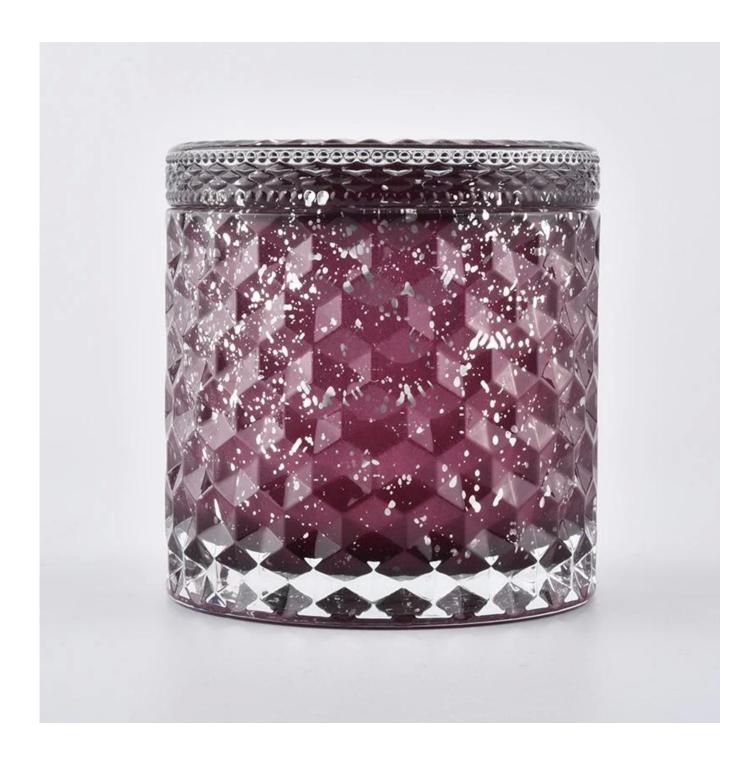

### **Product Description**

Item No SGHYY19120402

| Lid:<br>Dia:101mm Height:17mm<br>Weight:165g<br>Jar:<br>DIa:100mm<br>Height:90mm<br>Weight:525g<br>Capacity:440 ml<br>(can fill around 13 oz soy wax)<br>4oz,6oz,8oz,10oz,12oz,14oz and other dimension are availible |
|-----------------------------------------------------------------------------------------------------------------------------------------------------------------------------------------------------------------------|
| Custom design are welcome                                                                                                                                                                                             |
| Glass Candle Jars, candle glass, glass candle, glass jars for candle making, glass candle jar with lid                                                                                                                |
| Existing clear glass samples for free<br>Sent collected by courier                                                                                                                                                    |
| 5-7 days after confirming.                                                                                                                                                                                            |
| Normal Packing, 48pcs per carton                                                                                                                                                                                      |
| Within 35 days after the sample and order confirmed                                                                                                                                                                   |
| 30% pay by TT ,balance paid after showing the BL copy                                                                                                                                                                 |
| Annealing(for candle holders) test                                                                                                                                                                                    |
|                                                                                                                                                                                                                       |

Different luxury surface decoration is our strength as well! Such as electroplating,laser engraving,spraying,decal printing,mercury finished ,iridescent and etc.