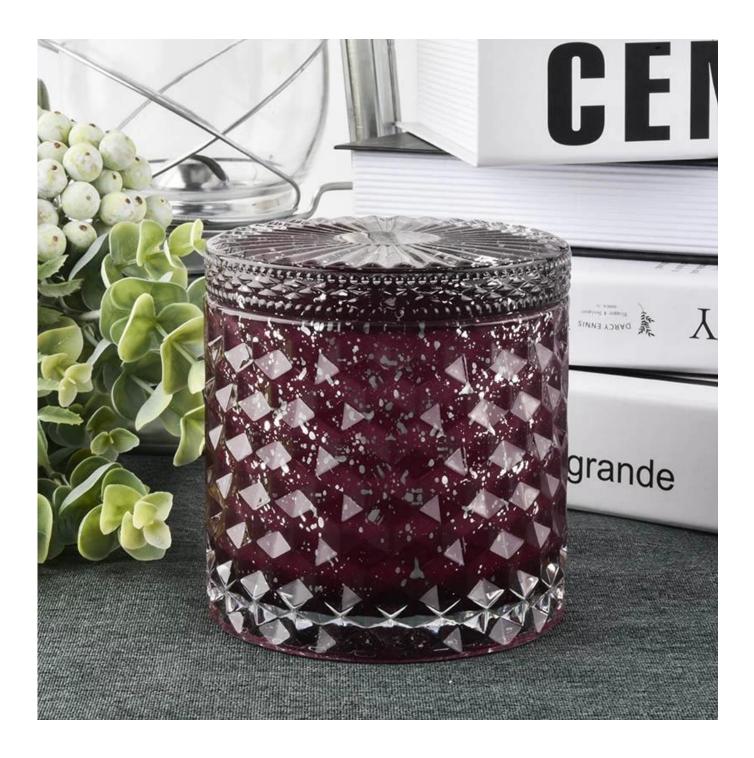

### **Product Description**

Item No SGHYY19120402

| Lid:<br>Dia:101mm Height:17mm<br>Weight:165g<br>Jar:<br>DIa:100mm<br>Height:90mm<br>Weight:525g<br>Capacity:440 ml<br>(can fill around 13 oz soy wax)<br>4oz,6oz,8oz,10oz,12oz,14oz and other dimension are availible |
|-----------------------------------------------------------------------------------------------------------------------------------------------------------------------------------------------------------------------|
| Custom design are welcome                                                                                                                                                                                             |
| Glass Candle Jars, candle glass, glass candle, glass jars for candle making, glass candle jar with lid                                                                                                                |
| Existing clear glass samples for free<br>Sent collected by courier                                                                                                                                                    |
| 5-7 days after confirming.                                                                                                                                                                                            |
| Normal Packing, 48pcs per carton                                                                                                                                                                                      |
| Within 35 days after the sample and order confirmed                                                                                                                                                                   |
| 30% pay by TT ,balance paid after showing the BL copy                                                                                                                                                                 |
| Annealing(for candle holders) test                                                                                                                                                                                    |
|                                                                                                                                                                                                                       |