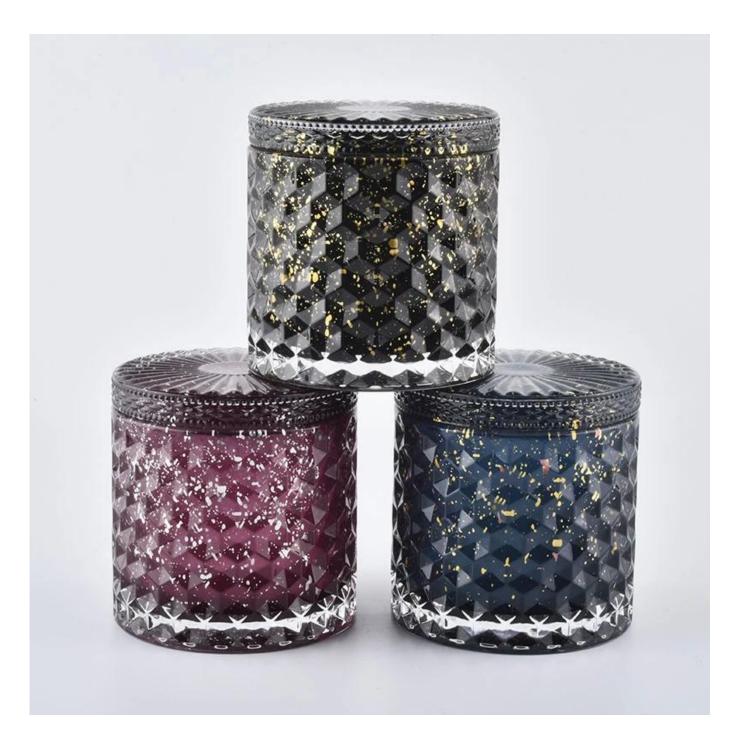

### **Product Description**

Item No SGHYY19120402

| Lid:<br>Dia:101mm Height:17mm<br>Weight:165g<br>Jar:<br>DIa:100mm<br>Height:90mm<br>Weight:525g<br>Capacity:440 ml<br>(can fill around 13 oz soy wax)<br>4oz,6oz,8oz,10oz,12oz,14oz and other dimension are availible |
|-----------------------------------------------------------------------------------------------------------------------------------------------------------------------------------------------------------------------|
| Custom design are welcome                                                                                                                                                                                             |
| Glass Candle Jars, candle glass, glass candle, glass jars for candle making, glass candle jar with lid                                                                                                                |
| Existing clear glass samples for free<br>Sent collected by courier                                                                                                                                                    |
| 5-7 days after confirming.                                                                                                                                                                                            |
| Normal Packing, 48pcs per carton                                                                                                                                                                                      |
| Within 35 days after the sample and order confirmed                                                                                                                                                                   |
| 30% pay by TT ,balance paid after showing the BL copy                                                                                                                                                                 |
| Annealing(for candle holders) test                                                                                                                                                                                    |
|                                                                                                                                                                                                                       |

Different luxury surface decoration is our strength as well! Such as electroplating,laser engraving,spraying,decal printing,mercury finished ,iridescent and etc.