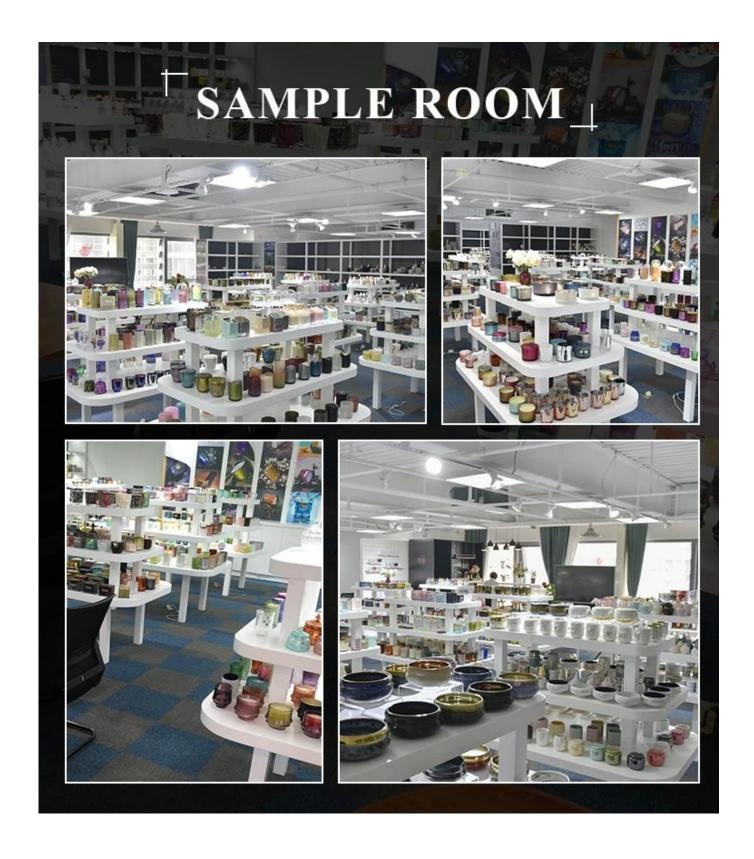

eight:83mm Weight:376g Capacity:300ml Lid weight: 184g Jar weight: 376g

Item Name Luxury Glass Candle Jar With Glass Lids Custom Candle Jar Supplier

Samples Existing clear glass samples for free

Sent collected by courier

Samples time 5-7 days after confirming.

Packing Normal Packing, 48pcs per carton

Delivery time Within 35 days after the sample and order confirmed

Payment terms 30% pay by TT ,balance paid after showing the BL copy

Certificate Annealing(for candle holders) test













Different luxury surface decoration is our strength as well! Such as electroplating, laser engraving, spraying, decal printing, mercury finished , iridescent and etc.

# OUR CRAFTS Laser Engraving Spraying Decal Printing Mercury Finish Foiling Screen Printing Frosted Sandblasted

# Sample Room



# **Company Information**

We are thinker, doer and maker.

Sunny Glassware was established by Frank and Alice since 1992s, which is the supplier of

80% fragrance brands & home decoration in the United States. Sunny keep engaged in various of candle holder, bathroom accessories, perfume&diffuser bottles, borosilicate glass and related accessories.

Award-winning team of designers has won the trust of many upscale brands like NEST Fragrance, who is unmatched in China. The annual quantity, launched speed on new products and designs can be compared with Zara.

With a strictly control system on product quality, Sunny adapts extra six steps for inspection of shipments, no major quality complaints on products produced for 9 consecutive years.

With our strong support, customers rapidly develo