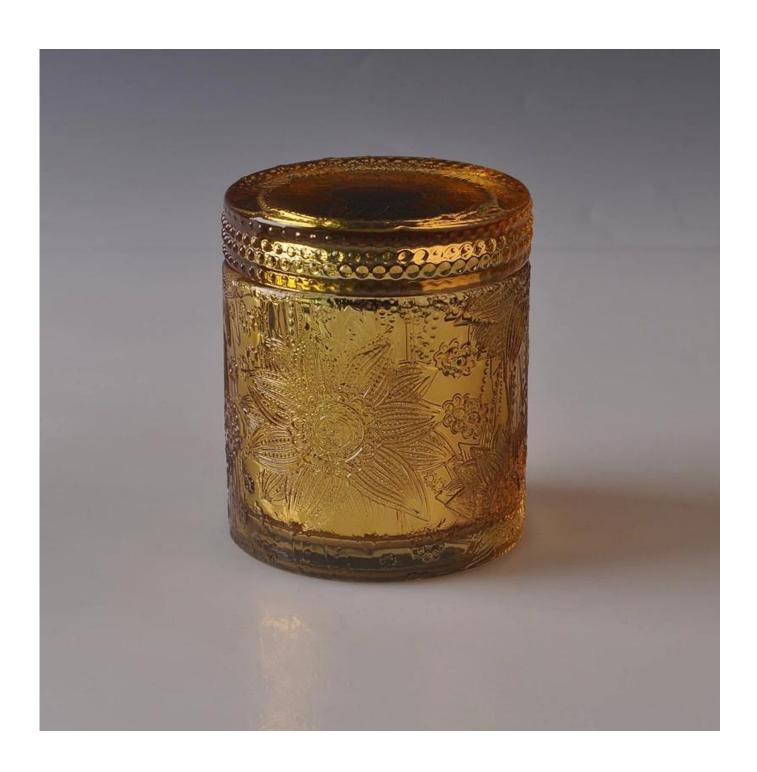

# **Product Description**

Item No SG1404-1

Top dia:87mm Bottom dia:87mm Height:83mm Weight:376g Capacity:300ml Lid weight: 184g Jar weight: 376g

Item Name Luxury Glass Candle Jar With Glass Lids Custom Candle Jar Supplier