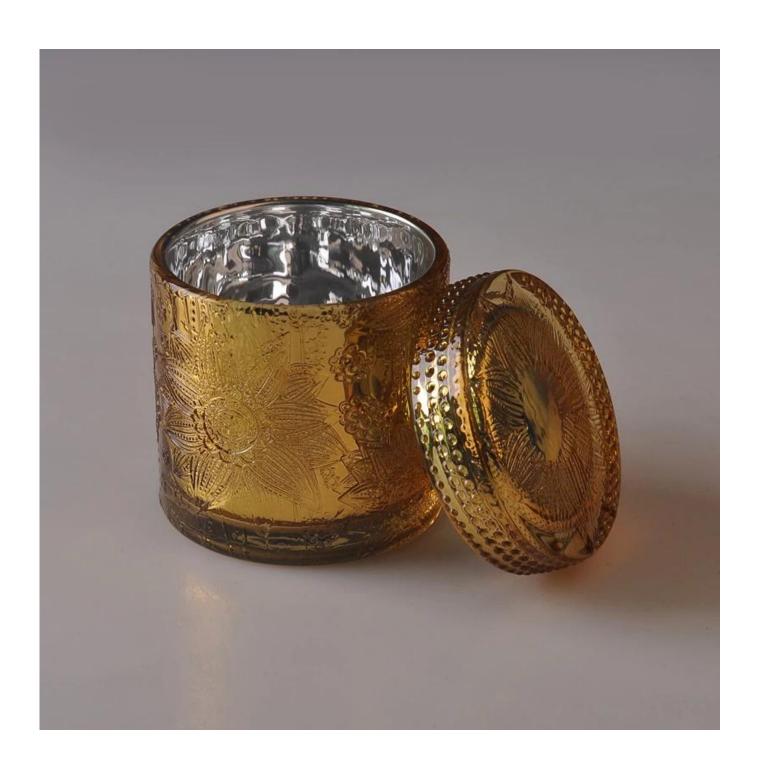

# **Product Description**

Item No SG1404-1

Top dia:87mm Bottom dia:87mm Height:83mm Weight:376g Capacity:300ml Lid weight: 184g Jar weight: 376g

Item Name Luxury Glass Candle Jar With Glass Lids Custom Candle Jar Supplier

Payment terms 30% pay by TT ,balance paid after showing the BL copy

Certificate Annealing(for candle holders) test

Different luxury surface decoration is our strength as well! Such as electroplating, laser engraving, spraying, decal printing, mercury finished , iridescent and etc.