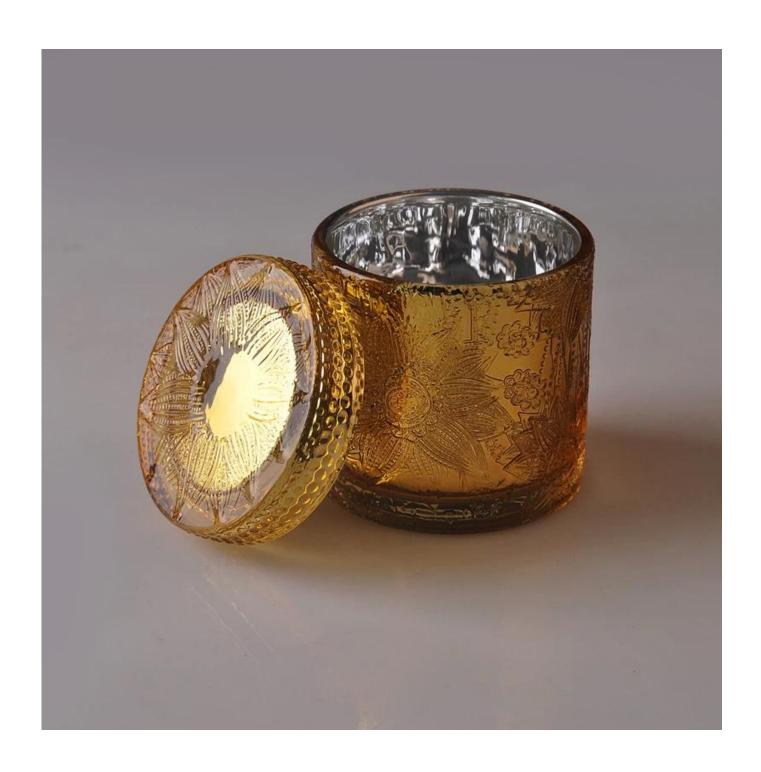

# **Product Description**

Item No SG1404-1

Top dia:87mm Bottom dia:87mm Height:83mm Weight:376g Capacity:300ml Lid weight: 184g Jar weight: 376g

Item Name Luxury Glass Candle Jar With Glass Lids Custom Candle Jar Supplier

Payment terms 30% pay by TT ,balance paid after showing the BL copy

Certificate Annealing(for candle holders) test

Different luxury surface decoration is our strength as well! Such as electroplating, laser engraving, spraying, decal printing, mercury finished , iridescent and etc.