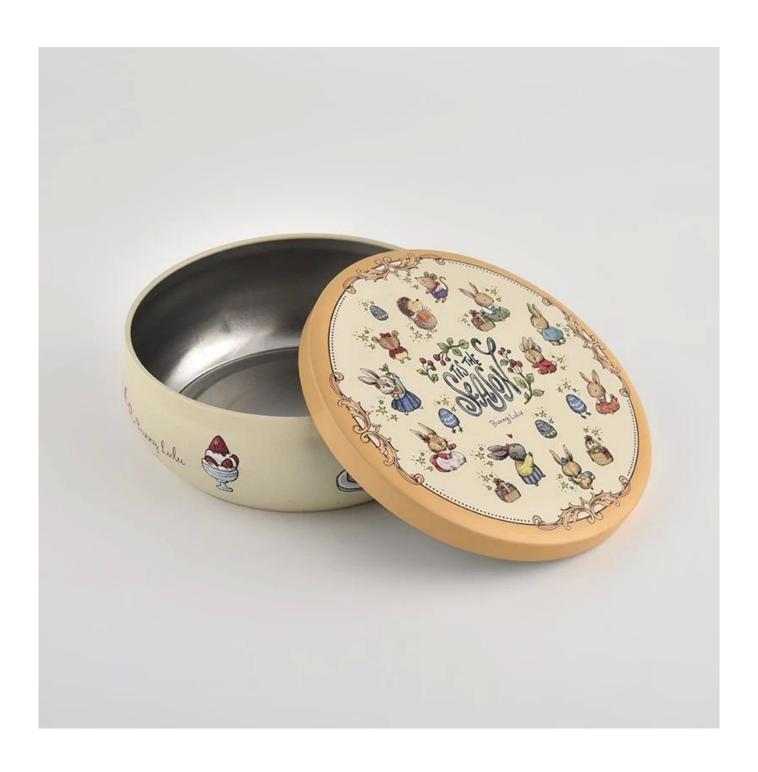

### **Product Description**

| product<br>name      | Luxury Elegant Metal Candle Jars Custom labels Logo Tin Can Metal Candle Jars With Lid                               |
|----------------------|----------------------------------------------------------------------------------------------------------------------|
| Sample time          | <ol> <li>5 days if there is glass shape and size</li> <li>15 days, if you need new shapes and sizes glass</li> </ol> |
| Measure              | Item:SGHZ21101607 Top dia: 132 mm Bottom dia: 107 mm Height:52mm Weight: 87g Capcity: 520ml MOQ:10000PCS             |
| Packing              | Normal packing,Individual gift box, PVC box, window box, color box, white box, etc                                   |
| <b>Delivery time</b> | Within 35 days after the sample and order confirmed                                                                  |
| Payment term         | 30% deposit by T/T in advance and the balance against the copy of B/L                                                |
| Shipment             | By sea,by air,by Express and your shipping agent is acceptable                                                       |
| Usage<br>Occasion    | Home decor,Wedding Decoration,Wedding Favors,Decoration enhancement,                                                 |