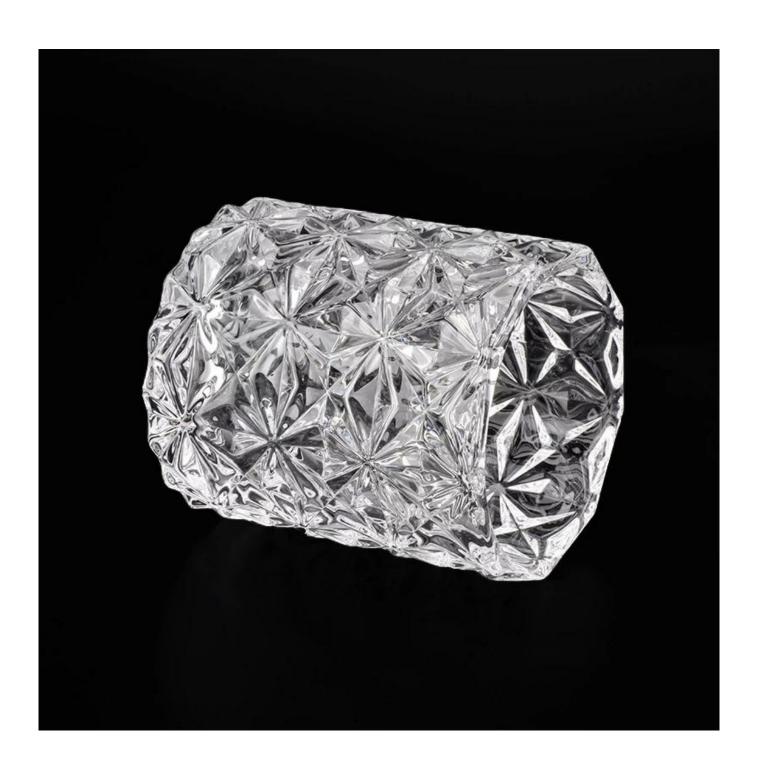

# **Product Description**

Product Size Ton dia: 81mm

Rottom dia: 81.mm Height: 88.mm Weight: 352g Capacity: 285ml

4oz,6oz,8oz,10oz,12oz,14oz and other dimension are availible

Custom design are welcome

Material Luxury Diamond Geo Cut Cylinder Glass Candle Jars