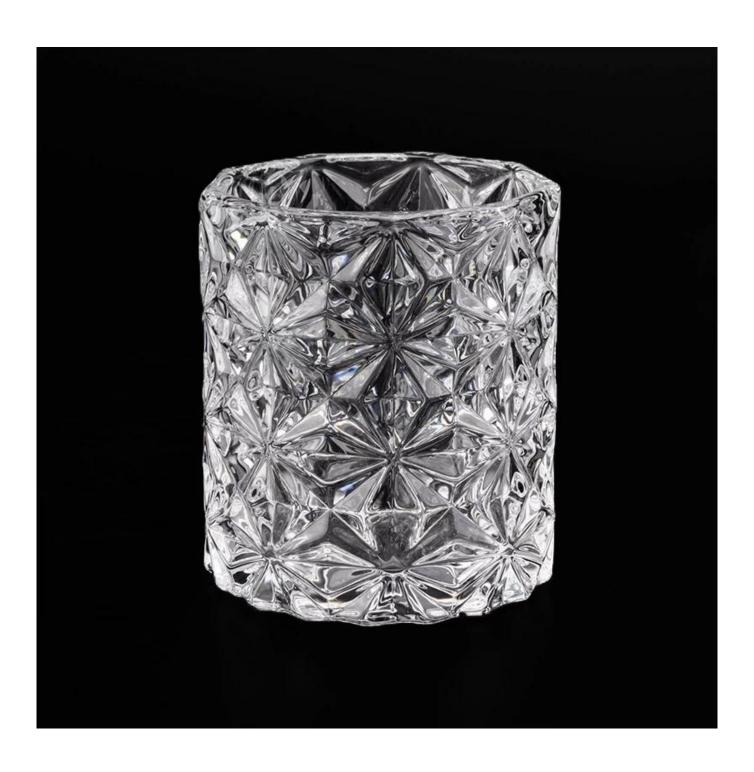

# **Product Description**

Product Size Ton dia: 81mm

Rottom dia: 81.mm Height: 88.mm Weight: 352g Capacity: 285ml

4oz,6oz,8oz,10oz,12oz,14oz and other dimension are availible

Custom design are welcome

Material Luxury Diamond Geo Cut Cylinder Glass Candle Jars