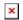

# **Product Description**

Product Size Ton dia: 81mm

Rottom dia: 81.mm Height: 88.mm Weight: 352g Capacity: 285ml

4oz,6oz,8oz,10oz,12oz,14oz and other dimension are availible

Custom design are welcome

Material Luxury Diamond Geo Cut Cylinder Glass Candle Jars