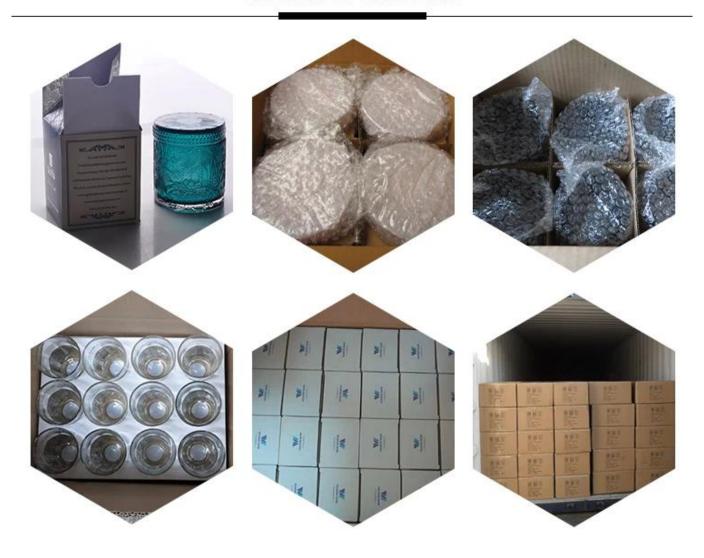

Samples Existing clear glass samples for free

Sent collected by courier

Samples time 5-7 days after confirming.

Packing Normal Packing, 48pcs per carton

Delivery time Within 35 days after the sample and order confirmed

# **Packaging & Shipping**

We have our own professional and seasoned logistic company which is belongs to our Sunny Group, we can help customers all over the world save much money and offer safety transpotation service.

# · PACKING&SHIPPING ·

# · PACKING DISPLAY ·