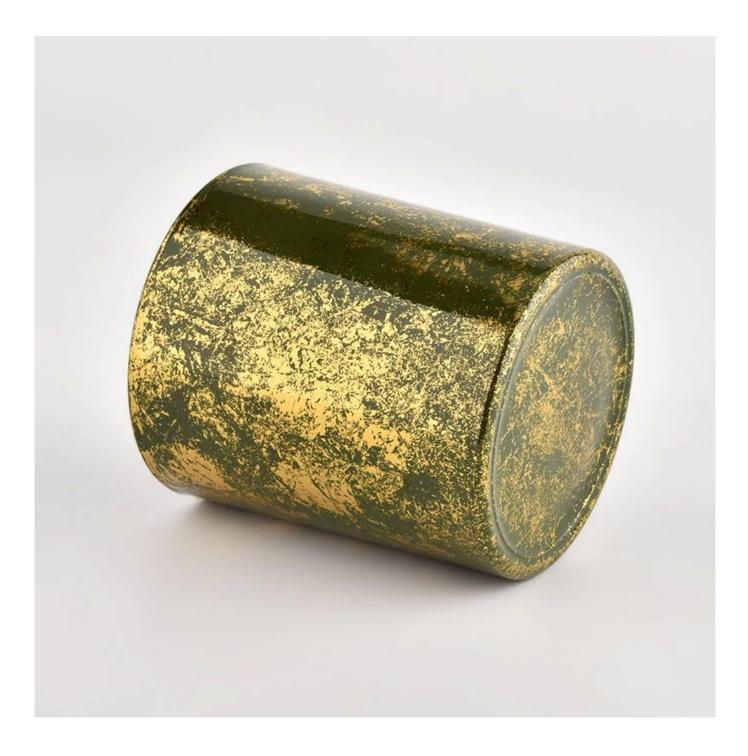

# Luxury Cylinder gold green Glass candle jar for Home Decoration

**Product Description** 

| product name  | Luxury Cylinder gold green Glass candle jar for Home Decoration                                                      |  |  |  |
|---------------|----------------------------------------------------------------------------------------------------------------------|--|--|--|
| Sample time   | <ol> <li>5 days if there is glass shape and size</li> <li>15 days, if you need new shapes and sizes glass</li> </ol> |  |  |  |
| Measure       | Item No.:SGHL21112608<br>Top dia:80mm<br>Bottom dia:74mm<br>Height:90mm<br>Weight:303g<br>Capacity:290ml             |  |  |  |
| Packing       | Normal packing,Individual gift box, PVC box, window box, color box, white box, etc                                   |  |  |  |
| Delivery time | Within 35 days after the sample and order confirmed                                                                  |  |  |  |