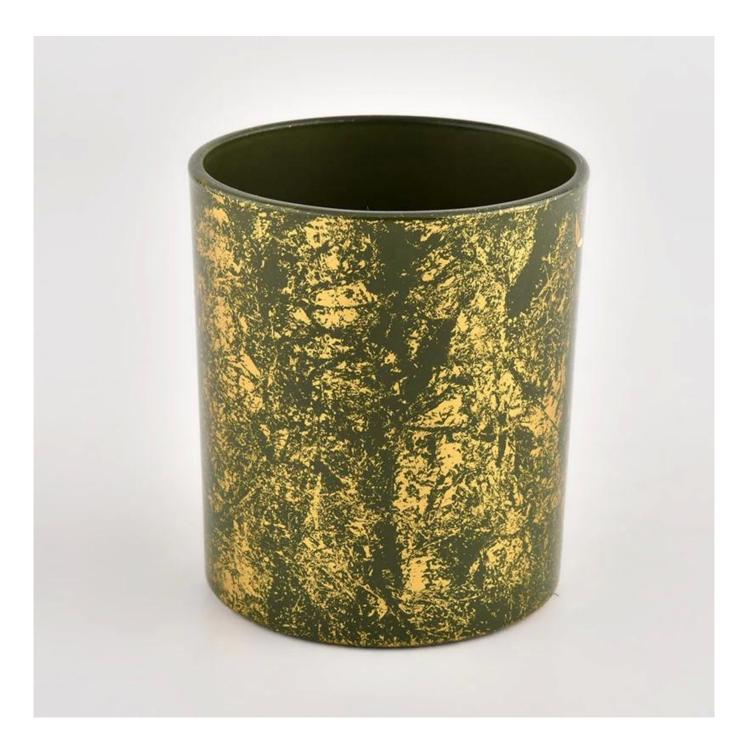

# Luxury Cylinder gold green Glass candle jar for Home Decoration

**Product Description** 

| product name  | Luxury Cylinder gold green Glass candle jar for Home Decoration                                                      |  |  |  |
|---------------|----------------------------------------------------------------------------------------------------------------------|--|--|--|
| Sample time   | <ol> <li>5 days if there is glass shape and size</li> <li>15 days, if you need new shapes and sizes glass</li> </ol> |  |  |  |
| Measure       | Item No.:SGHL21112608<br>Top dia:80mm<br>Bottom dia:74mm<br>Height:90mm<br>Weight:303g<br>Capacity:290ml             |  |  |  |
| Packing       | Normal packing,Individual gift box, PVC box, window box, color box, white box, etc                                   |  |  |  |
| Delivery time | Within 35 days after the sample and order confirmed                                                                  |  |  |  |