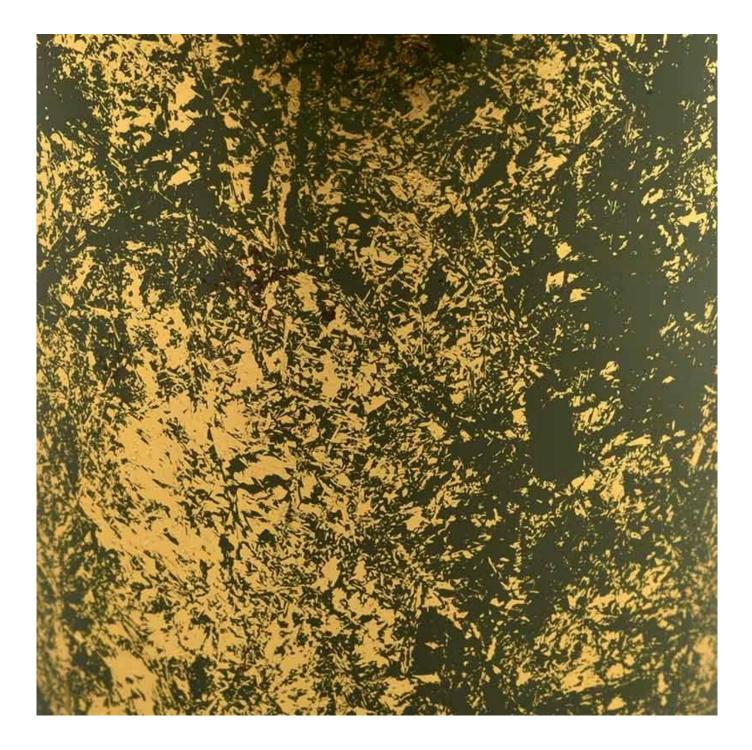

# Luxury Cylinder gold green Glass candle jar for Home Decoration

**Product Description** 

| product name  | Luxury Cylinder gold green Glass candle jar for Home Decoration                                                      |  |  |  |
|---------------|----------------------------------------------------------------------------------------------------------------------|--|--|--|
| Sample time   | <ol> <li>5 days if there is glass shape and size</li> <li>15 days, if you need new shapes and sizes glass</li> </ol> |  |  |  |
| Measure       | Item No.:SGHL21112608<br>Top dia:80mm<br>Bottom dia:74mm<br>Height:90mm<br>Weight:303g<br>Capacity:290ml             |  |  |  |
| Packing       | Normal packing,Individual gift box, PVC box, window box, color box, white box, etc                                   |  |  |  |
| Delivery time | Within 35 days after the sample and order confirmed                                                                  |  |  |  |