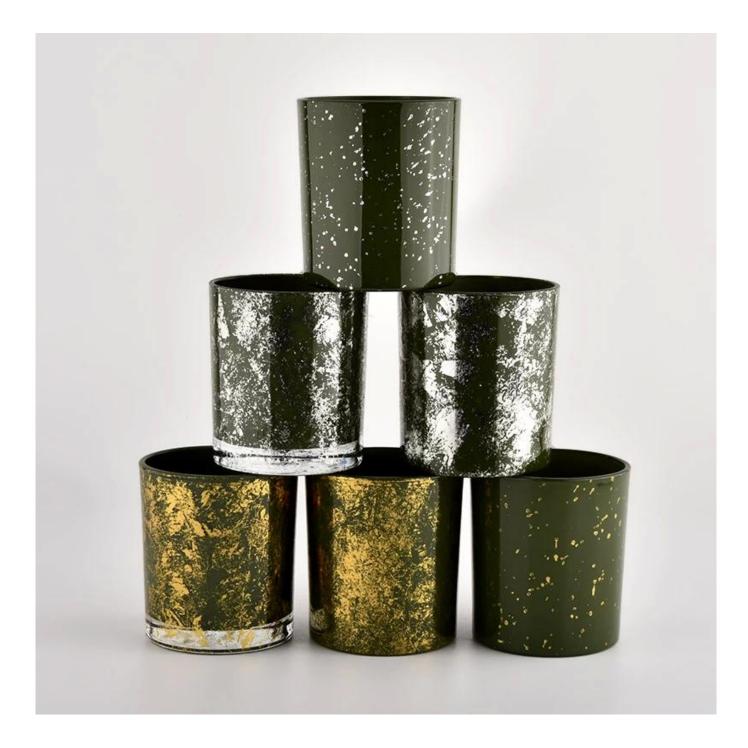

# Luxury Cylinder gold green Glass candle jar for Home Decoration

**Product Description** 

| product name  | Luxury Cylinder gold green Glass candle jar for Home Decoration                                                      |  |  |  |
|---------------|----------------------------------------------------------------------------------------------------------------------|--|--|--|
| Sample time   | <ol> <li>5 days if there is glass shape and size</li> <li>15 days, if you need new shapes and sizes glass</li> </ol> |  |  |  |
| Measure       | Item No.:SGHL21112608<br>Top dia:80mm<br>Bottom dia:74mm<br>Height:90mm<br>Weight:303g<br>Capacity:290ml             |  |  |  |
| Packing       | Normal packing,Individual gift box, PVC box, window box, color box, white box, etc                                   |  |  |  |
| Delivery time | Within 35 days after the sample and order confirmed                                                                  |  |  |  |