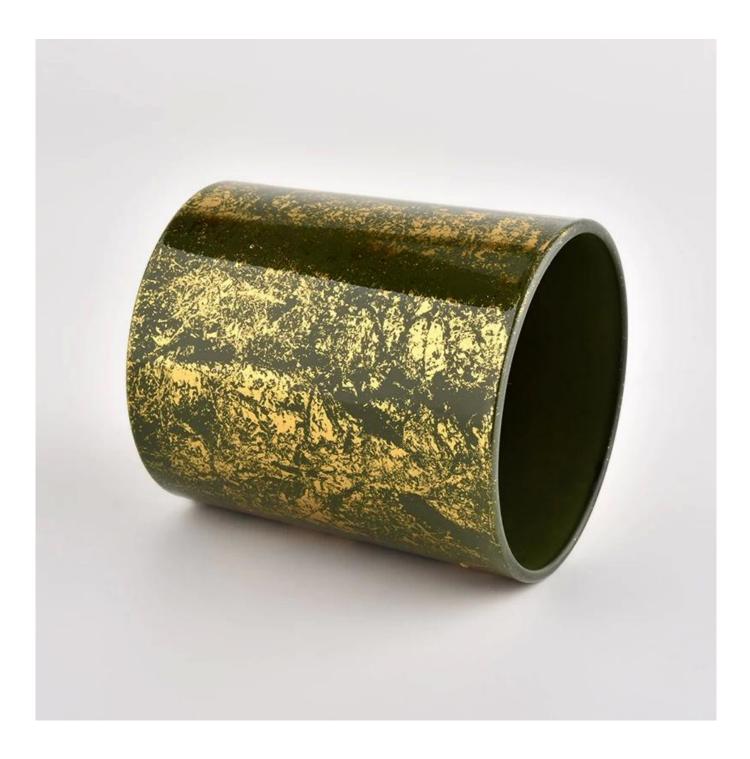

# Luxury Cylinder gold green Glass candle jar for Home Decoration

**Product Description** 

| product name  | Luxury Cylinder gold green Glass candle jar for Home Decoration                                                      |  |  |  |
|---------------|----------------------------------------------------------------------------------------------------------------------|--|--|--|
| Sample time   | <ol> <li>5 days if there is glass shape and size</li> <li>15 days, if you need new shapes and sizes glass</li> </ol> |  |  |  |
| Measure       | Item No.:SGHL21112608<br>Top dia:80mm<br>Bottom dia:74mm<br>Height:90mm<br>Weight:303g<br>Capacity:290ml             |  |  |  |
| Packing       | Normal packing,Individual gift box, PVC box, window box, color box, white box, etc                                   |  |  |  |
| Delivery time | Within 35 days after the sample and order confirmed                                                                  |  |  |  |