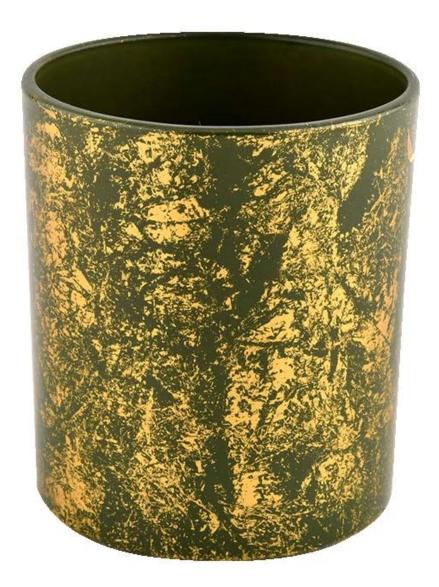

# Luxury Cylinder gold green Glass candle jar for Home Decoration

**Product Description** 

| product name  | Luxury Cylinder gold green Glass candle jar for Home Decoration                                                      |  |  |  |
|---------------|----------------------------------------------------------------------------------------------------------------------|--|--|--|
| Sample time   | <ol> <li>5 days if there is glass shape and size</li> <li>15 days, if you need new shapes and sizes glass</li> </ol> |  |  |  |
| Measure       | Item No.:SGHL21112608<br>Top dia:80mm<br>Bottom dia:74mm<br>Height:90mm<br>Weight:303g<br>Capacity:290ml             |  |  |  |
| Packing       | Normal packing,Individual gift box, PVC box, window box, color box, white box, etc                                   |  |  |  |
| Delivery time | Within 35 days after the sample and order confirmed                                                                  |  |  |  |