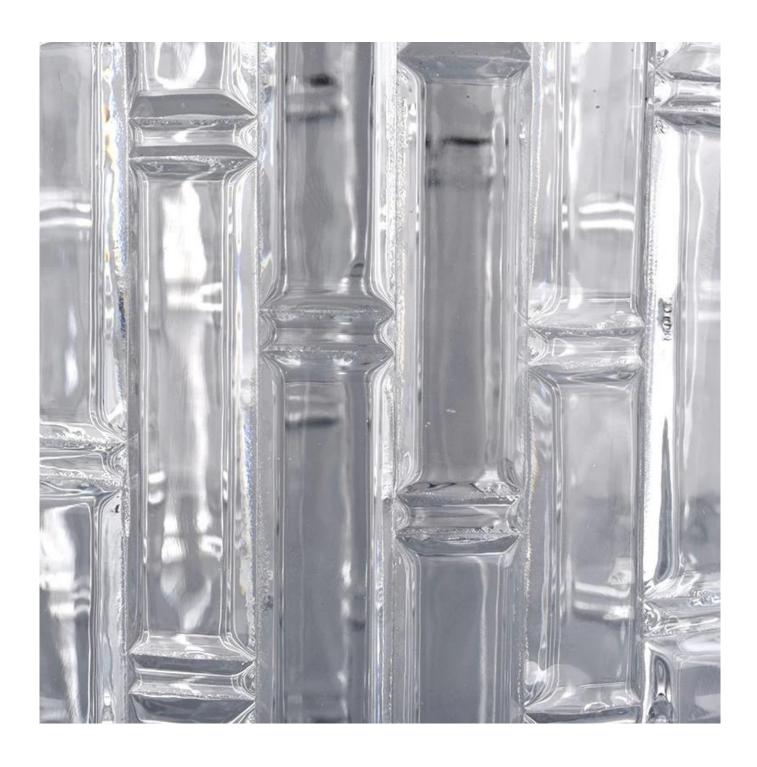

## **Luxury Cylinder Embossed Glass Candle Jar**

Different luxury surface decoration is our strength as well! Such as electroplating, laser engraving, spraying, decal printing, mercury finished, iridescent and etc.