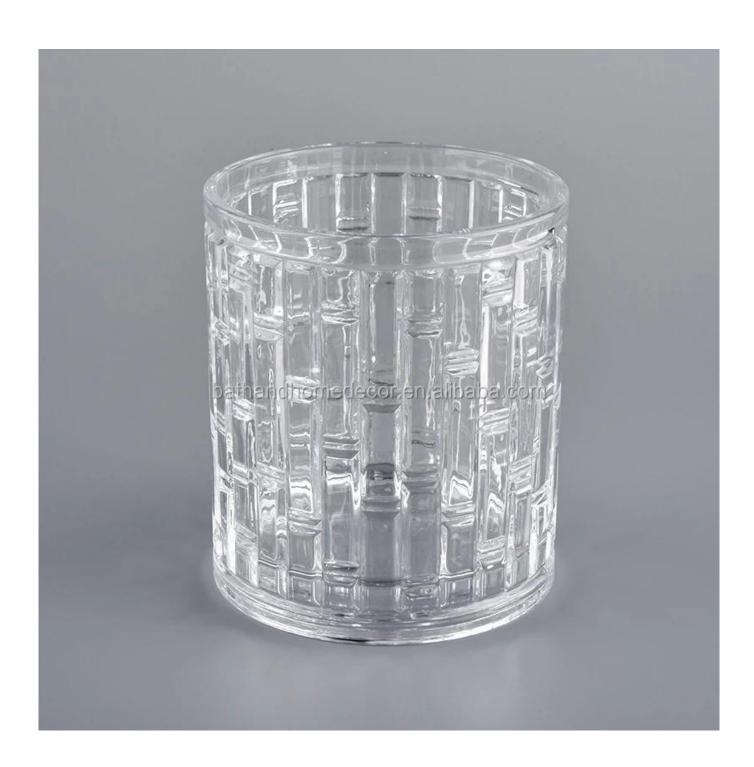

## **Luxury Cylinder Embossed Glass Candle Jar**

## **Product Description**

| Item No.          | SGHY20051905                                                                                                                                   |
|-------------------|------------------------------------------------------------------------------------------------------------------------------------------------|
| Product Dimension | Top dia:78mm Bottom dia:78mm Height:93mm Weight:300g Capacity:250ml  Custom design are welcome,2oz,4oz,6oz,8oz,10oz,12oz and etc are availible |
| Decoration        | Spray color,printing,silk-screen,frosted,electroplating,laser and etc                                                                          |

| Material      | Luxury Cylinder Embossed Glass Candle Jar                   |
|---------------|-------------------------------------------------------------|
| Sample        | Exist sampe in stock for free<br>Sent collected by courier  |
| Sample time   | Sample in stock:5-7days<br>Custom sample:15 days            |
| Packing       | Normal safety packing,48pcs/ctn                             |
| Delivery date | 45 days after order confirmed                               |
| Payment terms | 30% pay by T/T ,the balance paid after showing the B/L copy |
| Certificate   | Annealing(Candle holder)test                                |