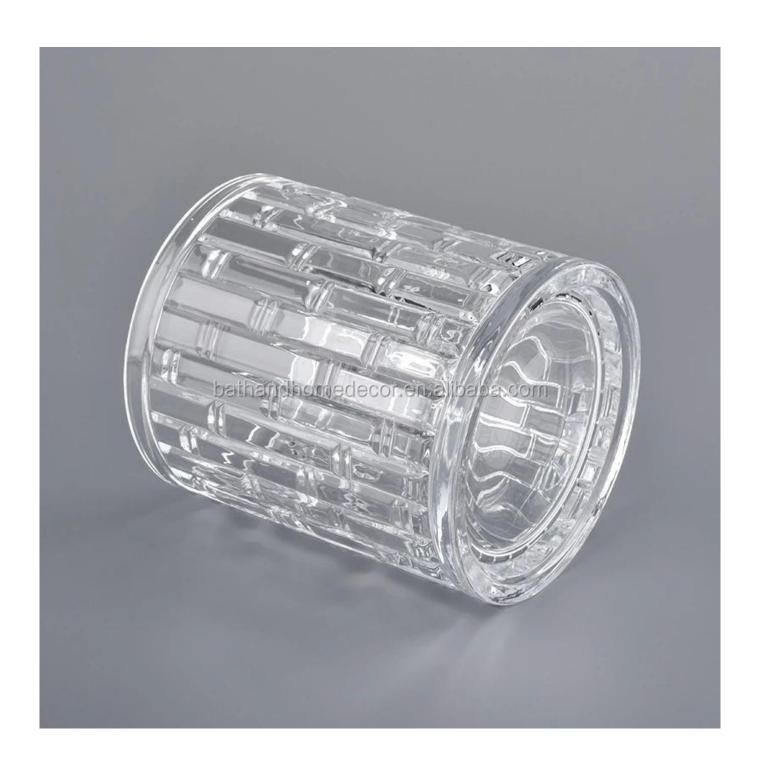

## **Luxury Cylinder Embossed Glass Candle Jar**

## **Product Description**

| Item No.          | SGHY20051905                                                                                                                                   |
|-------------------|------------------------------------------------------------------------------------------------------------------------------------------------|
| Product Dimension | Top dia:78mm Bottom dia:78mm Height:93mm Weight:300g Capacity:250ml  Custom design are welcome,2oz,4oz,6oz,8oz,10oz,12oz and etc are availible |
| Decoration        | Spray color,printing,silk-screen,frosted,electroplating,laser and etc                                                                          |

| Material      | Luxury Cylinder Embossed Glass Candle Jar                   |
|---------------|-------------------------------------------------------------|
| Sample        | Exist sampe in stock for free<br>Sent collected by courier  |
| Sample time   | Sample in stock:5-7days<br>Custom sample:15 days            |
| Packing       | Normal safety packing,48pcs/ctn                             |
| Delivery date | 45 days after order confirmed                               |
| Payment terms | 30% pay by T/T ,the balance paid after showing the B/L copy |
| Certificate   | Annealing(Candle holder)test                                |