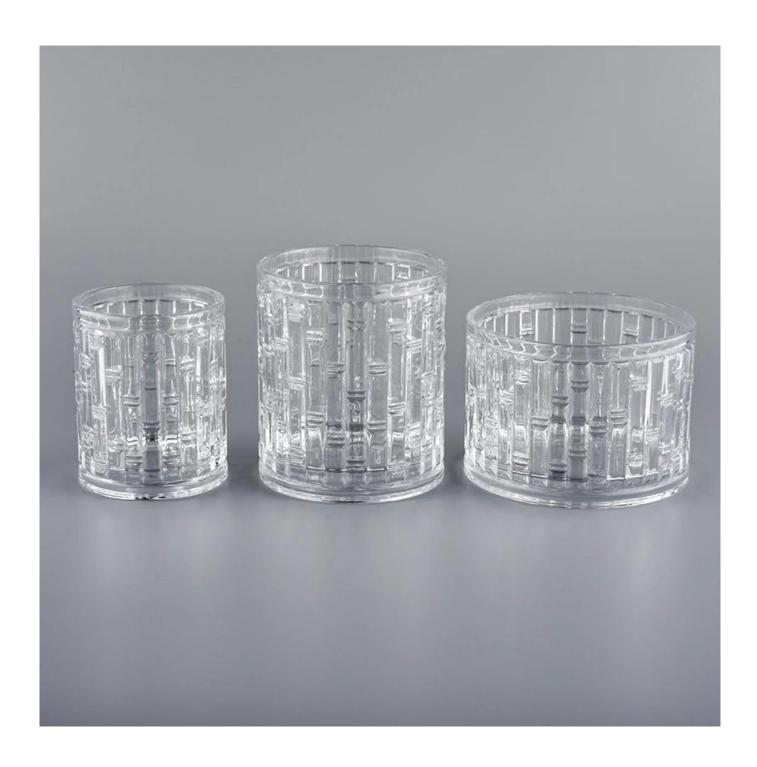

## **Luxury Cylinder Embossed Glass Candle Jar**

## **Product Description**

| Item No.          | SGHY20051905                                                                                                                                   |
|-------------------|------------------------------------------------------------------------------------------------------------------------------------------------|
| Product Dimension | Top dia:78mm Bottom dia:78mm Height:93mm Weight:300g Capacity:250ml  Custom design are welcome,2oz,4oz,6oz,8oz,10oz,12oz and etc are availible |
| Decoration        | Spray color,printing,silk-screen,frosted,electroplating,laser and etc                                                                          |

| Material      | Luxury Cylinder Embossed Glass Candle Jar                   |
|---------------|-------------------------------------------------------------|
| Sample        | Exist sampe in stock for free<br>Sent collected by courier  |
| Sample time   | Sample in stock:5-7days<br>Custom sample:15 days            |
| Packing       | Normal safety packing,48pcs/ctn                             |
| Delivery date | 45 days after order confirmed                               |
| Payment terms | 30% pay by T/T ,the balance paid after showing the B/L copy |
| Certificate   | Annealing(Candle holder)test                                |