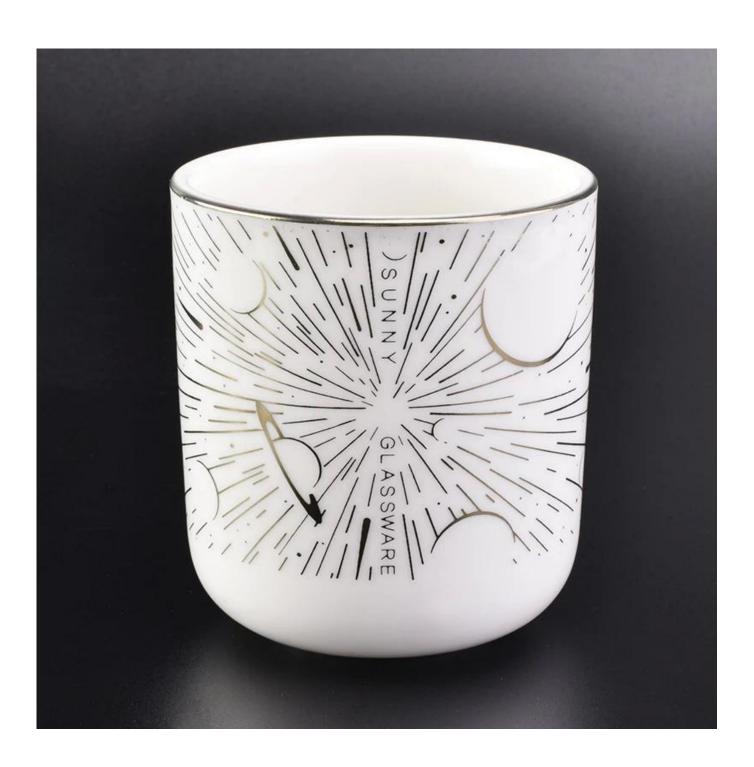

### **Product Size**

Top Dia:88mm Height:100mm Weight: 342g Capacity:387ml

4oz,6oz,8oz,10oz,12oz,14oz and other dimension are availible

**Custom design are welcome** 

Material Luxury Custom Ceramic Candle Vessels For Home Deco

## 1) Can you do printing on the glass?

Yes, we can. We could offer various printing ways: screen printing, hot stamping, decal attachment, frosting, sandblasting, etc.