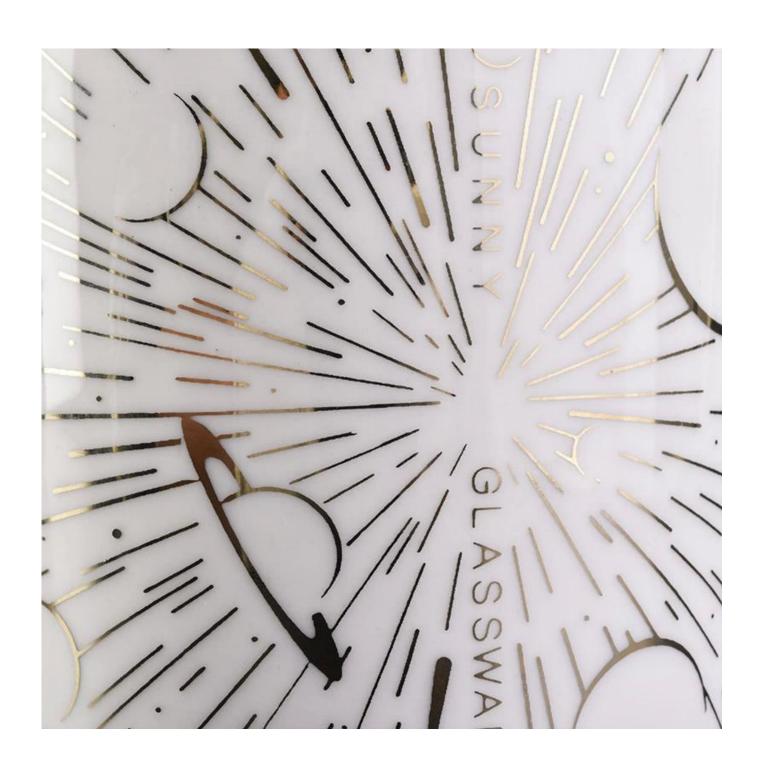

### **Product Size**

Top Dia:88mm Height:100mm Weight: 342g Capacity:387ml

4oz,6oz,8oz,10oz,12oz,14oz and other dimension are availible

**Custom design are welcome** 

Material Luxury Custom Ceramic Candle Vessels For Home Deco