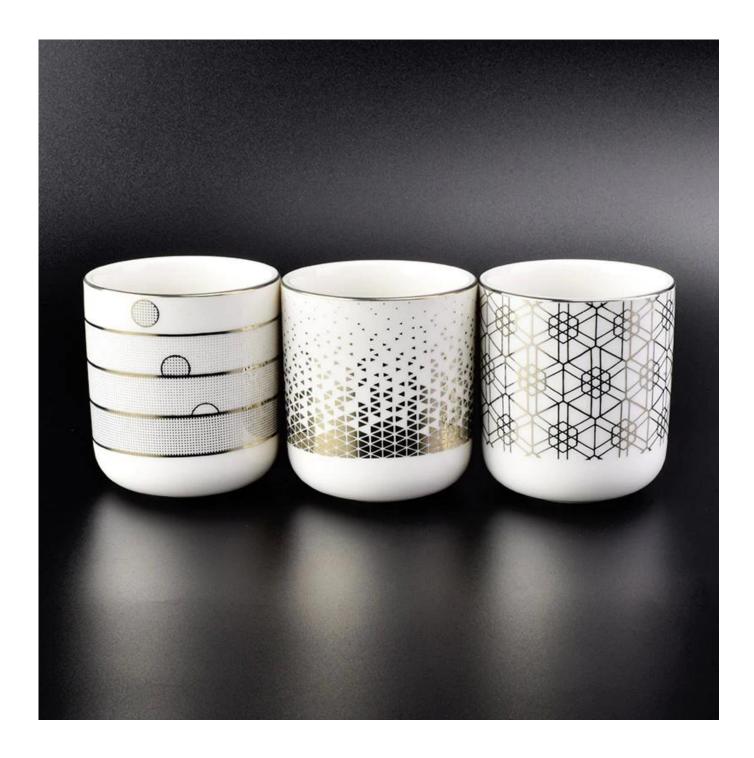

### **Product Size**

Top Dia:88mm Height:100mm Weight: 342g Capacity:387ml

4oz,6oz,8oz,10oz,12oz,14oz and other dimension are availible

**Custom design are welcome** 

Material Luxury Custom Ceramic Candle Vessels For Home Deco