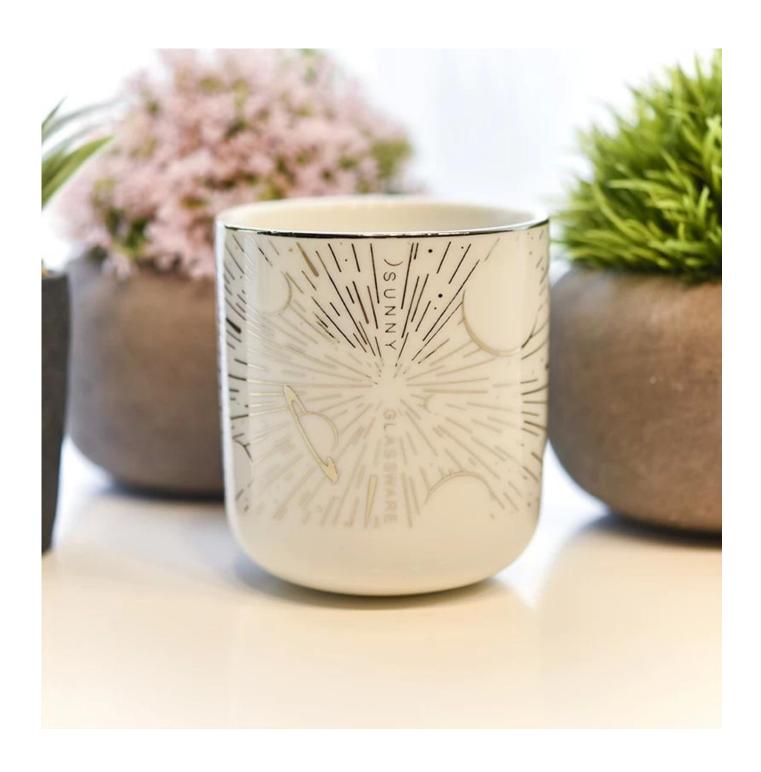

### **Product Size**

Top Dia:88mm Height:100mm Weight: 342g Capacity:387ml

4oz,6oz,8oz,10oz,12oz,14oz and other dimension are availible

**Custom design are welcome** 

Material Luxury Custom Ceramic Candle Vessels For Home Deco