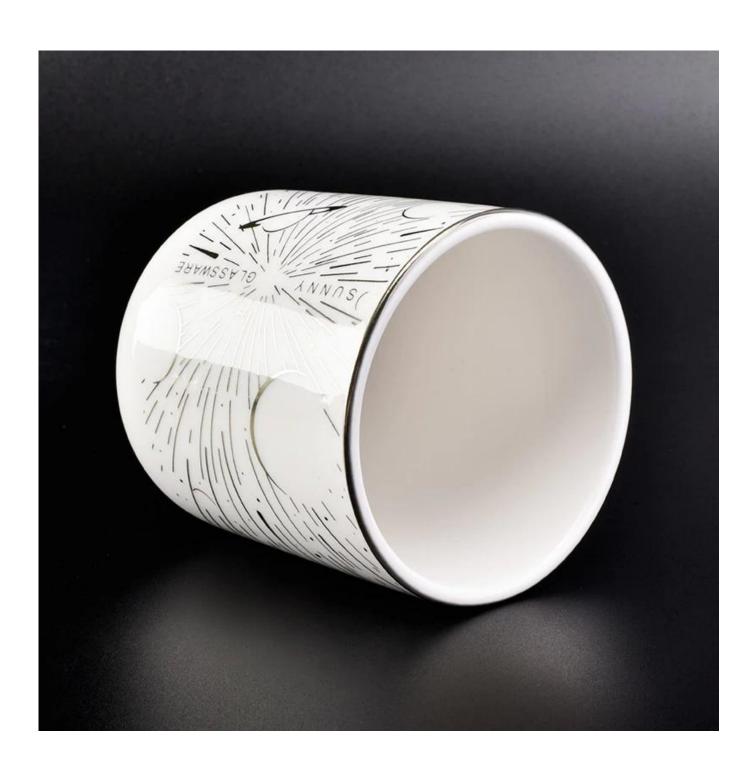

### **Product Size**

Top Dia:88mm Height:100mm Weight: 342g Capacity:387ml

4oz,6oz,8oz,10oz,12oz,14oz and other dimension are availible

**Custom design are welcome** 

Material Luxury Custom Ceramic Candle Vessels For Home Deco

## 1) Can you do printing on the glass?

Yes, we can. We could offer various printing ways: screen printing, hot stamping, decal attachment, frosting, sandblasting, etc.