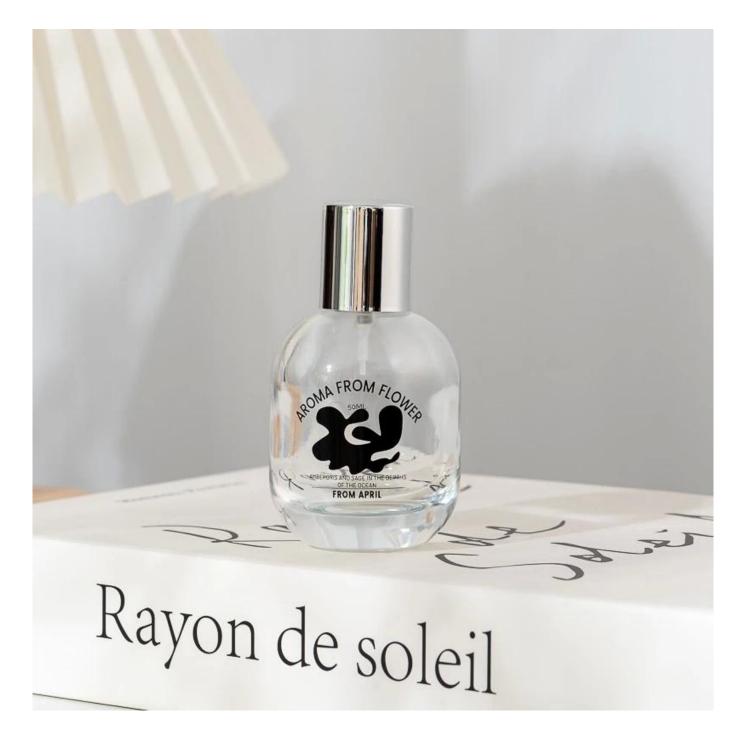

### Luxury Clear Glass Perfume Bottle with silver cap

### **Product Description**

 product
 Luxury Clear Glass Perfume Bottle with silver cap

| Sample time          | <ol> <li>5 days if there is glass shape and size</li> <li>15 days, if you need new shapes and sizes glass</li> </ol>                              |  |  |
|----------------------|---------------------------------------------------------------------------------------------------------------------------------------------------|--|--|
| Measure              | Item NO:SGCJ25070333<br>Top dia: 15mm<br>Bottom dia: 30 mm<br>Height: 78 mm<br>Max dia[]51 mm<br>Weight: 135 g<br>Capacity: 50 ml<br>MOQ:10000PCS |  |  |
| Packing              | Normal packing,Individual gift box, PVC box, window box, color box, white box, etc                                                                |  |  |
| <b>Delivery time</b> | Within 35 days after the sample and order confirmed                                                                                               |  |  |
| Payment<br>term      | 30% deposit by T/T in advance and the balance against the copy of B/L                                                                             |  |  |
| Shipment             | By sea,by air,by Express and your shipping agent is acceptable                                                                                    |  |  |
| Usage<br>Occasion    | Home decor,Wedding Decoration,Wedding Favors,Decoration enhancement,                                                                              |  |  |