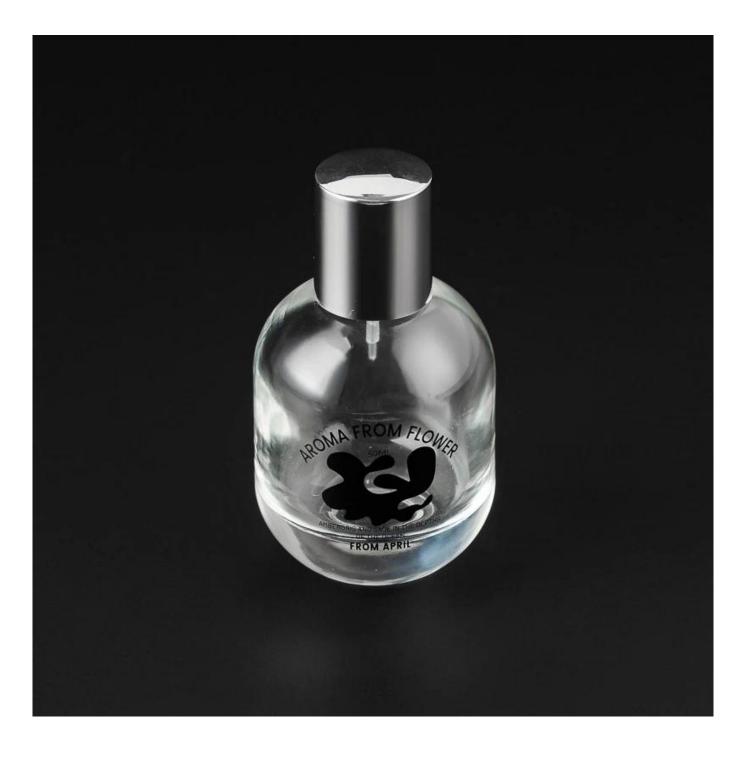

### Luxury Clear Glass Perfume Bottle with silver cap

### **Product Description**

 product
 Luxury Clear Glass Perfume Bottle with silver cap

| Sample time          | <ol> <li>5 days if there is glass shape and size</li> <li>15 days, if you need new shapes and sizes glass</li> </ol>                              |  |  |
|----------------------|---------------------------------------------------------------------------------------------------------------------------------------------------|--|--|
| Measure              | Item NO:SGCJ25070333<br>Top dia: 15mm<br>Bottom dia: 30 mm<br>Height: 78 mm<br>Max dia[]51 mm<br>Weight: 135 g<br>Capacity: 50 ml<br>MOQ:10000PCS |  |  |
| Packing              | Normal packing,Individual gift box, PVC box, window box, color box, white box, etc                                                                |  |  |
| <b>Delivery time</b> | Within 35 days after the sample and order confirmed                                                                                               |  |  |
| Payment<br>term      | 30% deposit by T/T in advance and the balance against the copy of B/L                                                                             |  |  |
| Shipment             | By sea,by air,by Express and your shipping agent is acceptable                                                                                    |  |  |
| Usage<br>Occasion    | Home decor,Wedding Decoration,Wedding Favors,Decoration enhancement,                                                                              |  |  |