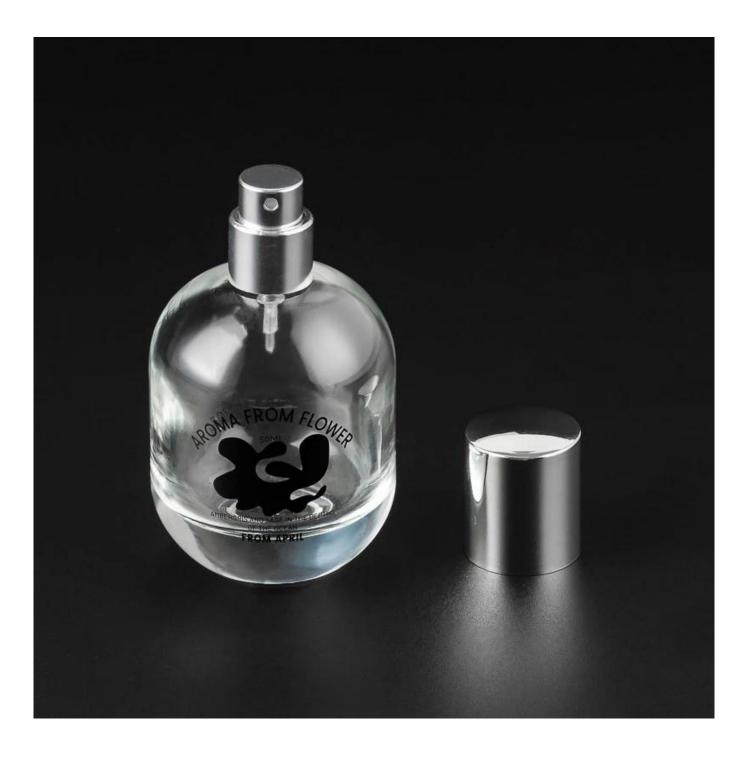

### Luxury Clear Glass Perfume Bottle with silver cap

### **Product Description**

 product
 Luxury Clear Glass Perfume Bottle with silver cap

| Sample time          | <ol> <li>5 days if there is glass shape and size</li> <li>15 days, if you need new shapes and sizes glass</li> </ol>                              |  |  |
|----------------------|---------------------------------------------------------------------------------------------------------------------------------------------------|--|--|
| Measure              | Item NO:SGCJ25070333<br>Top dia: 15mm<br>Bottom dia: 30 mm<br>Height: 78 mm<br>Max dia[]51 mm<br>Weight: 135 g<br>Capacity: 50 ml<br>MOQ:10000PCS |  |  |
| Packing              | Normal packing,Individual gift box, PVC box, window box, color box, white box, etc                                                                |  |  |
| <b>Delivery time</b> | Within 35 days after the sample and order confirmed                                                                                               |  |  |
| Payment<br>term      | 30% deposit by T/T in advance and the balance against the copy of B/L                                                                             |  |  |
| Shipment             | By sea,by air,by Express and your shipping agent is acceptable                                                                                    |  |  |
| Usage<br>Occasion    | Home decor,Wedding Decoration,Wedding Favors,Decoration enhancement,                                                                              |  |  |