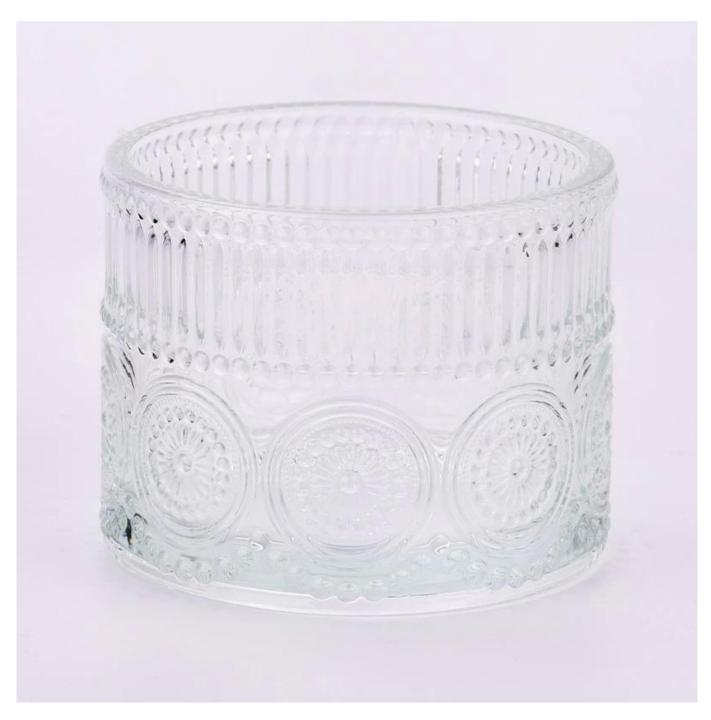

### product description

| Name              | Luxury Clear Glass Container Empty Candle Jars with Embossed logo in Bulk                                            |
|-------------------|----------------------------------------------------------------------------------------------------------------------|
| Sample time       | <ol> <li>5 days if there is glass shape and size</li> <li>15 days, if you need new shapes and sizes glass</li> </ol> |
| Measure           | Item:SGHY23101102 Top dia: 106 mm Bottom dia: 106 mm Height: 84 mm Weight: 495 g Capacity:504 ml MOQ: 10000 PCS      |
| Packing           | Normal packing, Individual gift box, PVC box, window box, color box, white box, etc                                  |
| Delivery<br>time  | Within 35 days after the sample and order confirmed                                                                  |
| Payment<br>term   | 30% deposit by T/T in advance and the balance against the copy of B/L                                                |
| Shipment          | By sea,by air,by Express and your shipping agent is acceptable                                                       |
| Usage<br>Occasion | Home decor,Wedding Decoration,Wedding Favors,Decoration enhancement,                                                 |

With a gorgeous, crystal clear glass composition, Beautiful craftsmanship and fine glassware go hand-in-hand, and no vessel demonstrates that more eloquently than this glass candle jar. Keep your candles in a container that they deserve, and provide a pretty presentation to your customers.

This youthful and vigorous <u>glass candle jars</u> provide various choice. No matter as candle jar, or as storage jar, It can bring warmth and happiness to your life, customize pattern jars provide you more choices that matches with your home decoration. You can work out more patterns for you candle brand!