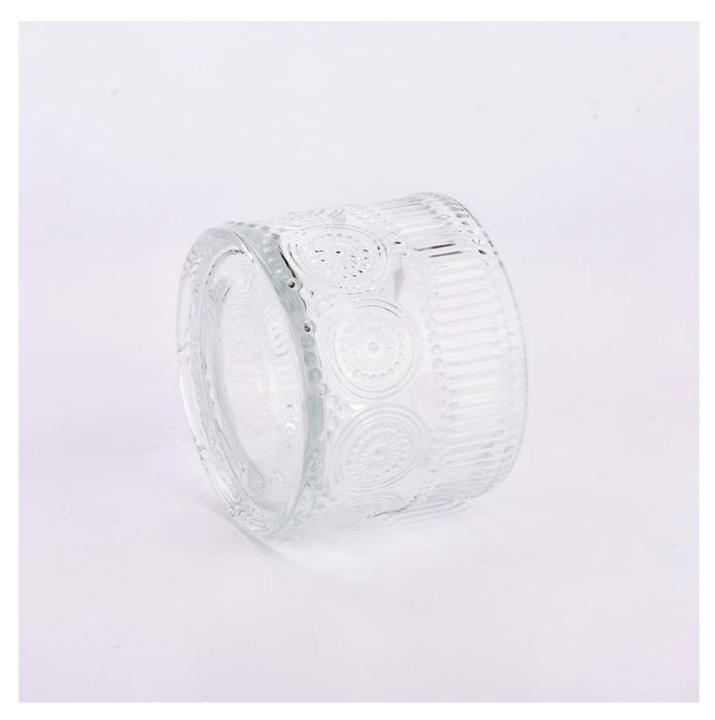

With a gorgeous, crystal clear glass composition, Beautiful craftsmanship and fine glassware go hand-in-hand, and no vessel demonstrates that more eloquently than this glass candle jar. Keep your candles in a container that they deserve, and provide a pretty presentation to your customers.

This youthful and vigorous <u>glass candle jars</u> provide various choice. No matter as candle jar, or as storage jar, It can bring warmth and happiness to your life, customize pattern jars provide you more choices that matches with your home decoration. You can work out more patterns for you candle brand!