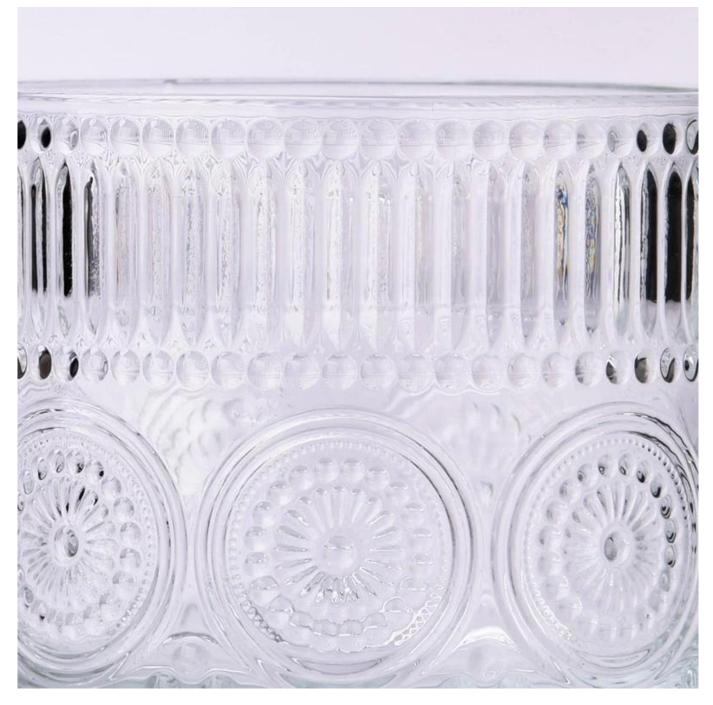

With a gorgeous, crystal clear glass composition, Beautiful craftsmanship and fine glassware go hand-in-hand, and no vessel demonstrates that more eloquently than this glass candle jar. Keep your candles in a container that they deserve, and provide a pretty presentation to your customers.

This youthful and vigorous <u>glass candle jars</u> provide various choice. No matter as candle jar, or as storage jar, It can bring warmth and happiness to your life, customize pattern jars provide you more choices that matches with your home decoration. You can work out more patterns for you candle brand!