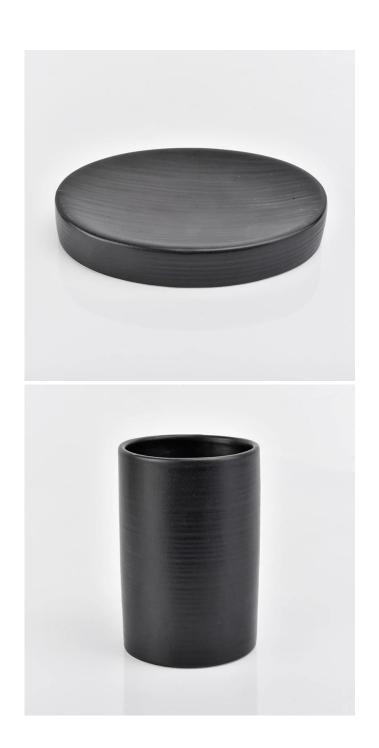

## **Product Description**

|            | CCMV1010240E |  |
|------------|--------------|--|
| tem No     | SGMK18102405 |  |
| icciii ivo | 55           |  |

|               | Top dia:130mm Bottom dia:93mm Height:22mm Weight:160g Tumbler SGMK18102405-2 Top dia:73mm Bottom dia:70mm Height:205g Capacity: 330ml Toothbrush holder SGMK18102405-3 Top dia:12mm Bottom dia:63mm Height:111mm Weight:265g Lotion dispenser SGMK18102405-4 Top dia:22mm Bottom dia:67mm Height:154mm/205mm with lid Weight:295g Capacity: 450ml |
|---------------|---------------------------------------------------------------------------------------------------------------------------------------------------------------------------------------------------------------------------------------------------------------------------------------------------------------------------------------------------|
| Material      | Luxury Ceramic Black hotel Bathroom Accessories Sets China                                                                                                                                                                                                                                                                                        |
| Samples       | Existing clear glass samples for free<br>Sent collected by courier                                                                                                                                                                                                                                                                                |
| Samples time  | 15 days after confirming.                                                                                                                                                                                                                                                                                                                         |
| Packing       | Normal Packing, 48pcs per carton                                                                                                                                                                                                                                                                                                                  |
| Delivery time | Within 35 days after the sample and order confirmed                                                                                                                                                                                                                                                                                               |
| Payment terms | 30% pay by TT ,balance paid after showing the BL copy                                                                                                                                                                                                                                                                                             |
| Certificate   | Annealing(for candle holders) test                                                                                                                                                                                                                                                                                                                |