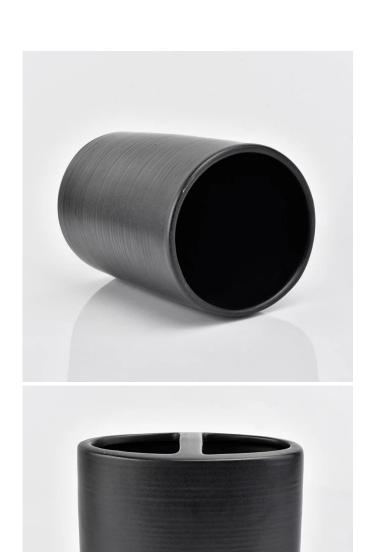

## **Product Description**

|            | CCMV1010240E |  |
|------------|--------------|--|
| tem No     | SGMK18102405 |  |
| icciii ivo | 55           |  |

|               | Top dia:130mm Bottom dia:93mm Height:22mm Weight:160g Tumbler SGMK18102405-2 Top dia:73mm Bottom dia:70mm Height:205g Capacity: 330ml Toothbrush holder SGMK18102405-3 Top dia:12mm Bottom dia:63mm Height:111mm Weight:265g Lotion dispenser SGMK18102405-4 Top dia:22mm Bottom dia:67mm Height:154mm/205mm with lid Weight:295g Capacity: 450ml |
|---------------|---------------------------------------------------------------------------------------------------------------------------------------------------------------------------------------------------------------------------------------------------------------------------------------------------------------------------------------------------|
| Material      | Luxury Ceramic Black hotel Bathroom Accessories Sets China                                                                                                                                                                                                                                                                                        |
| Samples       | Existing clear glass samples for free<br>Sent collected by courier                                                                                                                                                                                                                                                                                |
| Samples time  | 15 days after confirming.                                                                                                                                                                                                                                                                                                                         |
| Packing       | Normal Packing, 48pcs per carton                                                                                                                                                                                                                                                                                                                  |
| Delivery time | Within 35 days after the sample and order confirmed                                                                                                                                                                                                                                                                                               |
| Payment terms | 30% pay by TT ,balance paid after showing the BL copy                                                                                                                                                                                                                                                                                             |
| Certificate   | Annealing(for candle holders) test                                                                                                                                                                                                                                                                                                                |