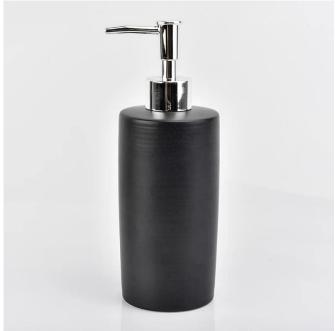

## **Product Description**

|            | CCMV1010240E |  |
|------------|--------------|--|
| tem No     | SGMK18102405 |  |
| icciii ivo | 55           |  |

|               | Top dia:130mm Bottom dia:93mm Height:22mm Weight:160g Tumbler SGMK18102405-2 Top dia:73mm Bottom dia:70mm Height:205g Capacity: 330ml Toothbrush holder SGMK18102405-3 Top dia:12mm Bottom dia:63mm Height:111mm Weight:265g Lotion dispenser SGMK18102405-4 Top dia:22mm Bottom dia:67mm Height:154mm/205mm with lid Weight:295g Capacity: 450ml |
|---------------|---------------------------------------------------------------------------------------------------------------------------------------------------------------------------------------------------------------------------------------------------------------------------------------------------------------------------------------------------|
| Material      | Luxury Ceramic Black hotel Bathroom Accessories Sets China                                                                                                                                                                                                                                                                                        |
| Samples       | Existing clear glass samples for free<br>Sent collected by courier                                                                                                                                                                                                                                                                                |
| Samples time  | 15 days after confirming.                                                                                                                                                                                                                                                                                                                         |
| Packing       | Normal Packing, 48pcs per carton                                                                                                                                                                                                                                                                                                                  |
| Delivery time | Within 35 days after the sample and order confirmed                                                                                                                                                                                                                                                                                               |
| Payment terms | 30% pay by TT ,balance paid after showing the BL copy                                                                                                                                                                                                                                                                                             |
| Certificate   | Annealing(for candle holders) test                                                                                                                                                                                                                                                                                                                |