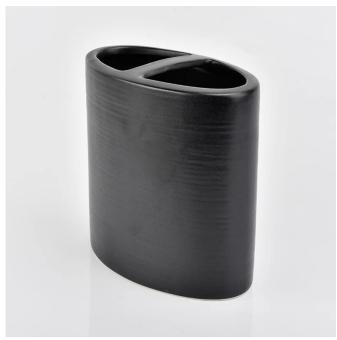

Luxury Ceramic Black hotel Bathroom Accessories Sets China

## **Product Description**

|            | CCMV1010240E |  |
|------------|--------------|--|
| tem No     | SGMK18102405 |  |
| icciii ivo | 55           |  |

|               | Top dia:130mm Bottom dia:93mm Height:22mm Weight:160g Tumbler SGMK18102405-2 Top dia:73mm Bottom dia:70mm Height:205g Capacity: 330ml Toothbrush holder SGMK18102405-3 Top dia:12mm Bottom dia:63mm Height:111mm Weight:265g Lotion dispenser SGMK18102405-4 Top dia:22mm Bottom dia:67mm Height:154mm/205mm with lid Weight:295g Capacity: 450ml |
|---------------|---------------------------------------------------------------------------------------------------------------------------------------------------------------------------------------------------------------------------------------------------------------------------------------------------------------------------------------------------|
| Material      | Luxury Ceramic Black hotel Bathroom Accessories Sets China                                                                                                                                                                                                                                                                                        |
| Samples       | Existing clear glass samples for free<br>Sent collected by courier                                                                                                                                                                                                                                                                                |
| Samples time  | 15 days after confirming.                                                                                                                                                                                                                                                                                                                         |
| Packing       | Normal Packing, 48pcs per carton                                                                                                                                                                                                                                                                                                                  |
| Delivery time | Within 35 days after the sample and order confirmed                                                                                                                                                                                                                                                                                               |
| Payment terms | 30% pay by TT ,balance paid after showing the BL copy                                                                                                                                                                                                                                                                                             |
| Certificate   | Annealing(for candle holders) test                                                                                                                                                                                                                                                                                                                |