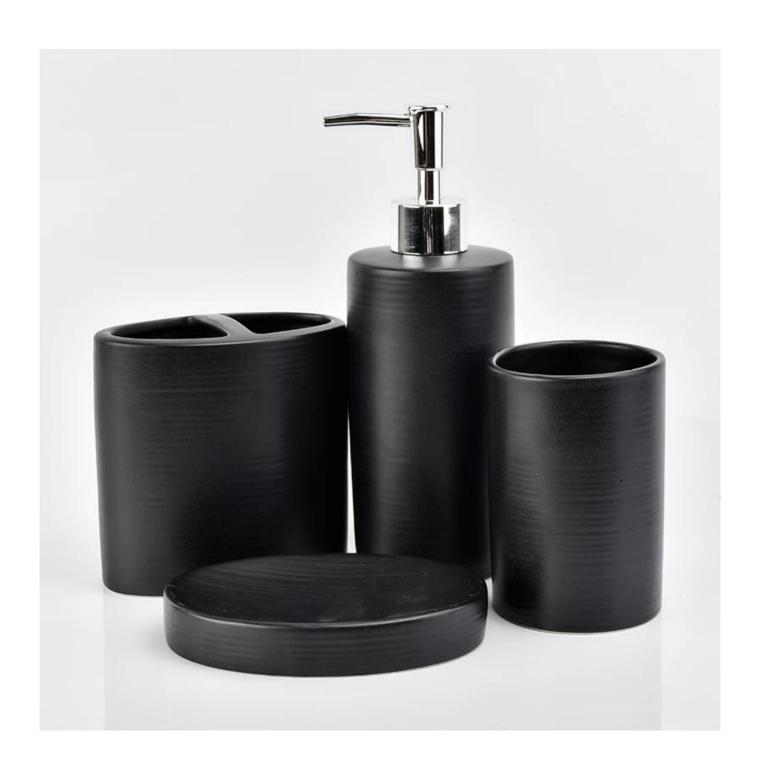

## **Product Description**

|            | CCMV1010240E |  |
|------------|--------------|--|
| tem No     | SGMK18102405 |  |
| icciii ivo | 55           |  |

|               | Top dia:130mm Bottom dia:93mm Height:22mm Weight:160g Tumbler SGMK18102405-2 Top dia:73mm Bottom dia:70mm Height:205g Capacity: 330ml Toothbrush holder SGMK18102405-3 Top dia:12mm Bottom dia:63mm Height:111mm Weight:265g Lotion dispenser SGMK18102405-4 Top dia:22mm Bottom dia:67mm Height:154mm/205mm with lid Weight:295g Capacity: 450ml |
|---------------|---------------------------------------------------------------------------------------------------------------------------------------------------------------------------------------------------------------------------------------------------------------------------------------------------------------------------------------------------|
| Material      | Luxury Ceramic Black hotel Bathroom Accessories Sets China                                                                                                                                                                                                                                                                                        |
| Samples       | Existing clear glass samples for free<br>Sent collected by courier                                                                                                                                                                                                                                                                                |
| Samples time  | 15 days after confirming.                                                                                                                                                                                                                                                                                                                         |
| Packing       | Normal Packing, 48pcs per carton                                                                                                                                                                                                                                                                                                                  |
| Delivery time | Within 35 days after the sample and order confirmed                                                                                                                                                                                                                                                                                               |
| Payment terms | 30% pay by TT ,balance paid after showing the BL copy                                                                                                                                                                                                                                                                                             |
| Certificate   | Annealing(for candle holders) test                                                                                                                                                                                                                                                                                                                |