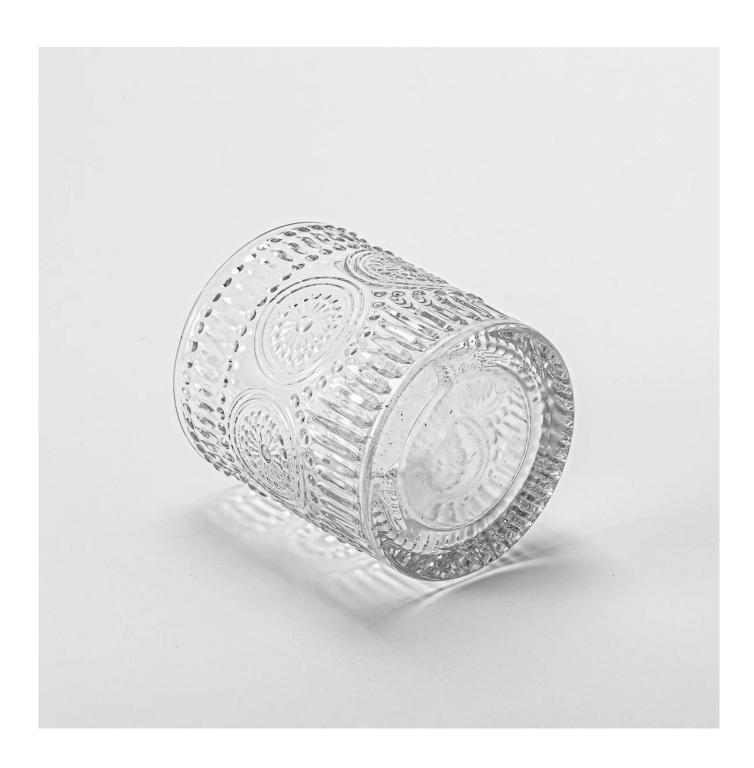

With a gorgeous, crystal clear glass composition, Beautiful craftsmanship and fine glassware go hand-in-hand, and no vessel demonstrates that more eloquently than this glass candle jar. Keep your candles in a container that they deserve, and provide a pretty presentation to your customers.

This youthful and vigorous <u>glass candle jars</u> provide various choice. No matter as candle jar, or as storage jar, It can bring warmth and happiness to your life, customize pattern jars provide you more choices that matches

with your home decoration. You can work out more patterns for you candle brand!

This classic 10 ounce glass tumbler is a fantastic choice for high end scented poured candles. Set up as an aromatherapy cup for the home or wedding party or as a vase for the wedding centerpiece.