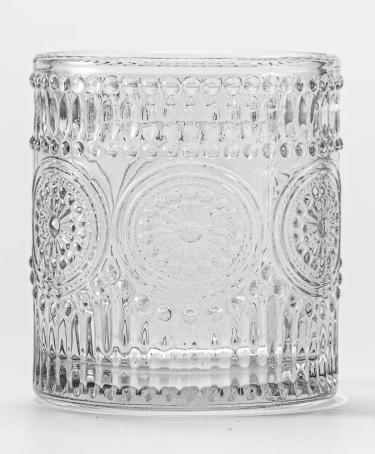

With a gorgeous, crystal clear glass composition, Beautiful craftsmanship and fine glassware go hand-in-hand, and no vessel demonstrates that more eloquently than this glass candle jar. Keep your candles in a container that they deserve, and provide a pretty presentation to your customers.

This youthful and vigorous <u>glass candle jars</u> provide various choice. No matter as candle jar, or as storage jar, It can bring warmth and happiness to your life, customize pattern jars provide you more choices that matches

with your home decoration. You can work out more patterns for you candle brand!

This classic 10 ounce glass tumbler is a fantastic choice for high end scented poured candles. Set up as an aromatherapy cup for the home or wedding party or as a vase for the wedding centerpiece.