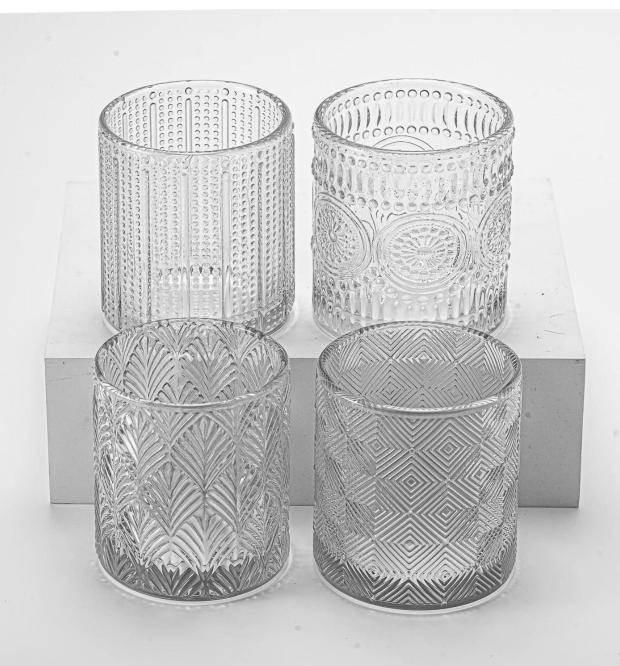

With a gorgeous, crystal clear glass composition, Beautiful craftsmanship and fine glassware go hand-in-hand, and no vessel demonstrates that more eloquently than this glass candle jar. Keep your candles in a container that they deserve, and provide a pretty presentation to your customers.

This youthful and vigorous <u>glass candle jars</u> provide various choice. No matter as candle jar, or as storage jar, It can bring warmth and happiness to your life, customize pattern jars provide you more choices that matches

with your home decoration. You can work out more patterns for you candle brand!

This classic 10 ounce glass tumbler is a fantastic choice for high end scented poured candles. Set up as an aromatherapy cup for the home or wedding party or as a vase for the wedding centerpiece.