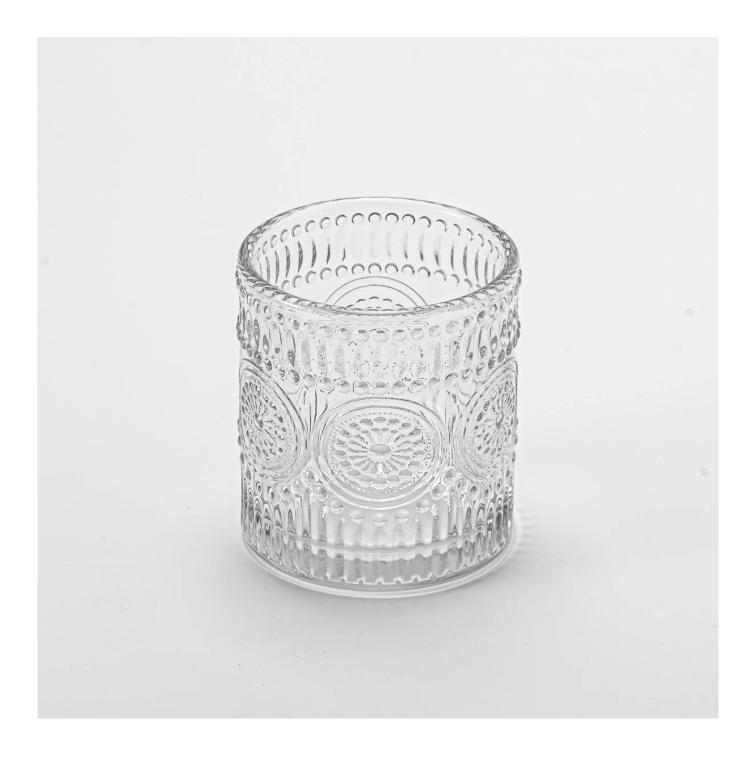

With a gorgeous, crystal clear glass composition, Beautiful craftsmanship and fine glassware go hand-in-hand, and no vessel demonstrates that more eloquently than this glass candle jar. Keep your candles in a container that they deserve, and provide a pretty presentation to your customers.

This youthful and vigorous <u>glass candle jars</u> provide various choice. No matter as candle jar, or as storage jar, It can bring warmth and happiness to your life, customize pattern jars provide you more choices that matches

with your home decoration. You can work out more patterns for you candle brand!

This classic 10 ounce glass tumbler is a fantastic choice for high end scented poured candles. Set up as an aromatherapy cup for the home or wedding party or as a vase for the wedding centerpiece.