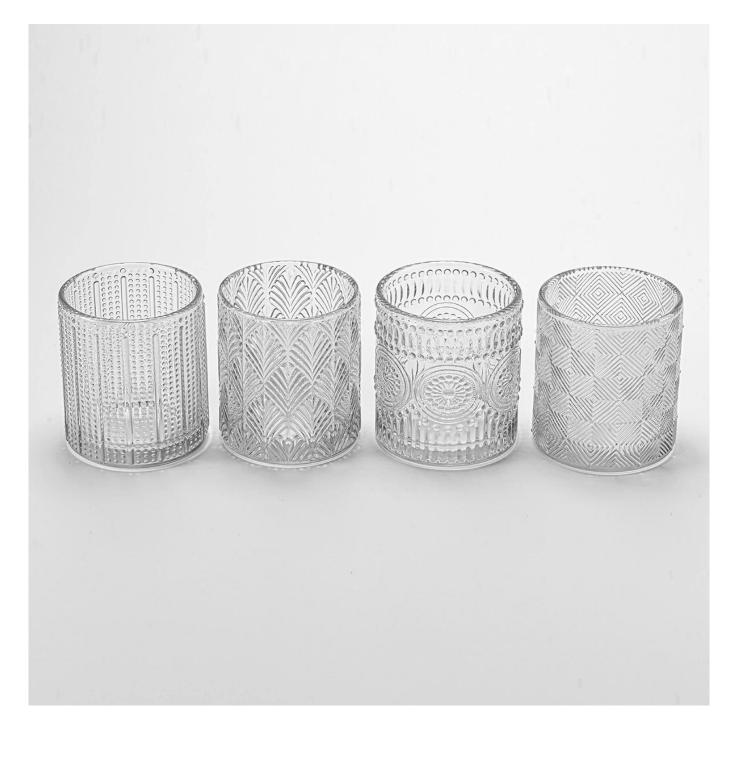

With a gorgeous, crystal clear glass composition, Beautiful craftsmanship and fine glassware go hand-in-hand, and no vessel demonstrates that more eloquently than this glass candle jar. Keep your candles in a container that they deserve, and provide a pretty presentation to your customers.

This youthful and vigorous <u>glass candle jars</u> provide various choice. No matter as candle jar, or as storage jar, It can bring warmth and happiness to your life, customize pattern jars provide you more choices that matches

with your home decoration. You can work out more patterns for you candle brand!

This classic 10 ounce glass tumbler is a fantastic choice for high end scented poured candles. Set up as an aromatherapy cup for the home or wedding party or as a vase for the wedding centerpiece.