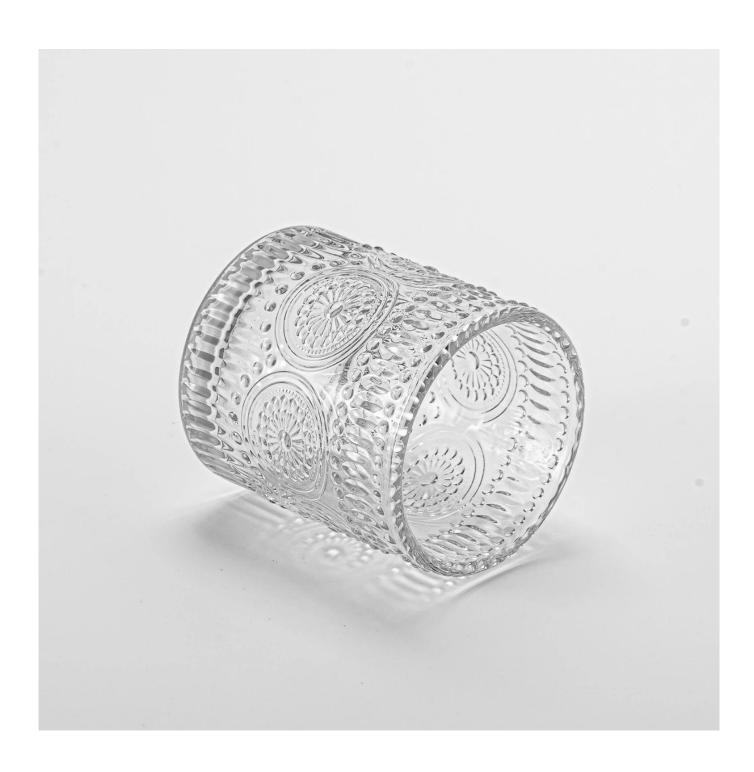

With a gorgeous, crystal clear glass composition, Beautiful craftsmanship and fine glassware go hand-in-hand, and no vessel demonstrates that more eloquently than this glass candle jar. Keep your candles in a container that they deserve, and provide a pretty presentation to your customers.

This youthful and vigorous <u>glass candle jars</u> provide various choice. No matter as candle jar, or as storage jar, It can bring warmth and happiness to your life, customize pattern jars provide you more choices that matches

with your home decoration. You can work out more patterns for you candle brand!

This classic 10 ounce glass tumbler is a fantastic choice for high end scented poured candles. Set up as an aromatherapy cup for the home or wedding party or as a vase for the wedding centerpiece.