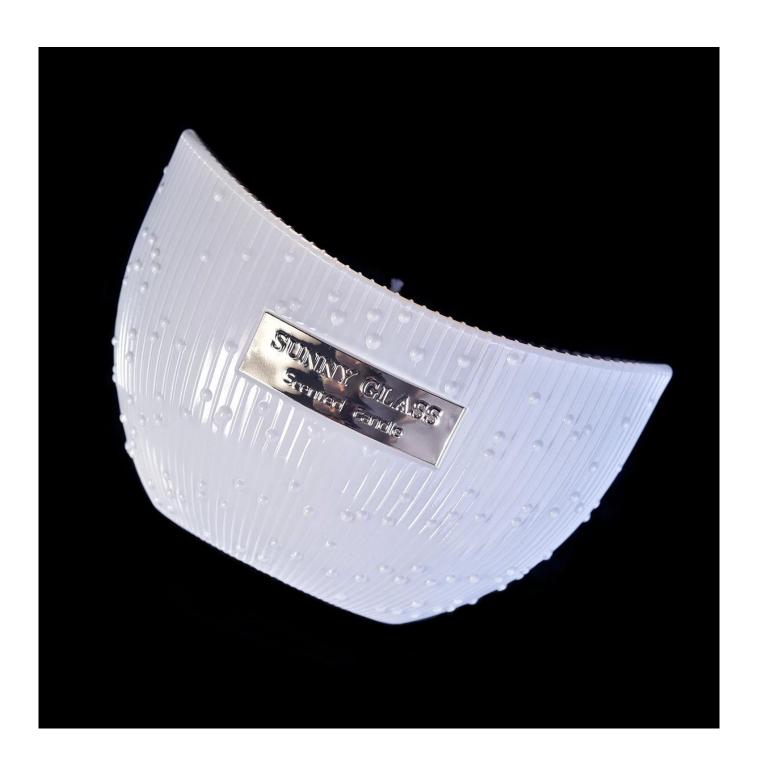

# **Luxury Boat Shaped White Glass Candle Container With Patent Design**

**Product Description** 

| Product Dimension | Top dia:138*87mm Bottom dia:70*42mm Height:89mm Capacity:355ml Weight:411g  Custom design are welcome,2oz,4oz,6oz,8oz,10oz,12oz and etc are availible |
|-------------------|-------------------------------------------------------------------------------------------------------------------------------------------------------|
| Decoration        | Spray color,printing,silk-screen,frosted,electroplating,laser and etc                                                                                 |
| Material          | Luxury Boat Shaped White Glass Candle Container With Patent Design                                                                                    |
| Sample            | Exist sampe in stock for free<br>Sent collected by courier                                                                                            |
| Sample time       | Sample in stock:5-7days<br>Custom sample:15 days                                                                                                      |
| Packing           | Normal safety packing,48pcs/ctn                                                                                                                       |
| Delivery date     | 45 days after order confirmed                                                                                                                         |
| Payment terms     | 30% pay by T/T ,the balance paid after showing the B/L copy                                                                                           |
| Certificate       | Annealing(Candle holder)test                                                                                                                          |