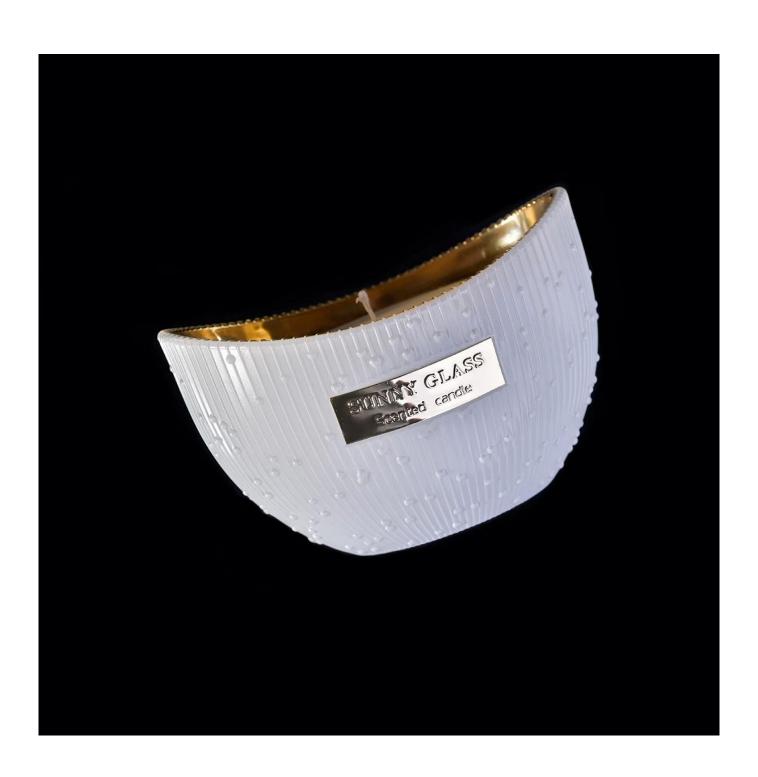

# **Luxury Boat Shaped White Glass Candle Container With Patent Design**

**Product Description** 

| Product Dimension | Top dia:138*87mm Bottom dia:70*42mm Height:89mm Capacity:355ml Weight:411g  Custom design are welcome,2oz,4oz,6oz,8oz,10oz,12oz and etc are availible |
|-------------------|-------------------------------------------------------------------------------------------------------------------------------------------------------|
| Decoration        | Spray color,printing,silk-screen,frosted,electroplating,laser and etc                                                                                 |
| Material          | Luxury Boat Shaped White Glass Candle Container With Patent Design                                                                                    |
| Sample            | Exist sampe in stock for free<br>Sent collected by courier                                                                                            |
| Sample time       | Sample in stock:5-7days<br>Custom sample:15 days                                                                                                      |
| Packing           | Normal safety packing,48pcs/ctn                                                                                                                       |
| Delivery date     | 45 days after order confirmed                                                                                                                         |
| Payment terms     | 30% pay by T/T ,the balance paid after showing the B/L copy                                                                                           |
| Certificate       | Annealing(Candle holder)test                                                                                                                          |