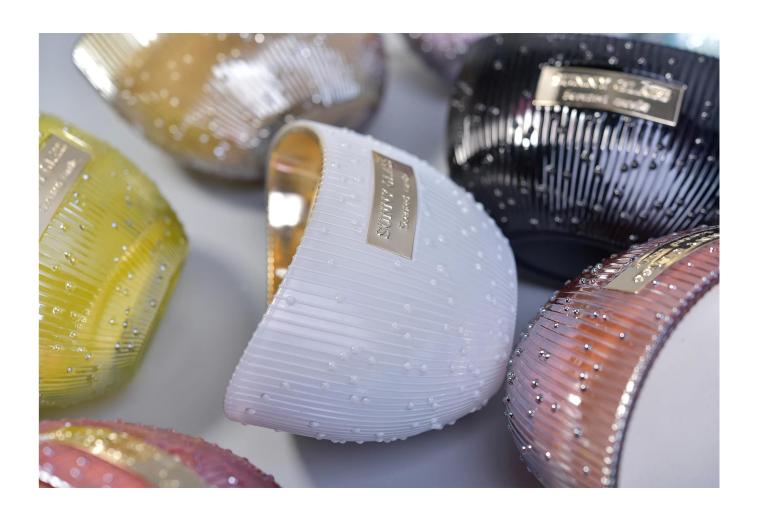

# **Luxury Boat Shaped White Glass Candle Container With Patent Design**

**Product Description** 

| Product Dimension | Top dia:138*87mm Bottom dia:70*42mm Height:89mm Capacity:355ml Weight:411g  Custom design are welcome,2oz,4oz,6oz,8oz,10oz,12oz and etc are availible |
|-------------------|-------------------------------------------------------------------------------------------------------------------------------------------------------|
| Decoration        | Spray color,printing,silk-screen,frosted,electroplating,laser and etc                                                                                 |
| Material          | Luxury Boat Shaped White Glass Candle Container With Patent Design                                                                                    |
| Sample            | Exist sampe in stock for free<br>Sent collected by courier                                                                                            |
| Sample time       | Sample in stock:5-7days<br>Custom sample:15 days                                                                                                      |
| Packing           | Normal safety packing,48pcs/ctn                                                                                                                       |
| Delivery date     | 45 days after order confirmed                                                                                                                         |
| Payment terms     | 30% pay by T/T ,the balance paid after showing the B/L copy                                                                                           |
| Certificate       | Annealing(Candle holder)test                                                                                                                          |

Different luxury surface decoration is our strength as well! Such as electroplating, laser engraving, spraying, decal printing, mercury finished, iridescent and etc.