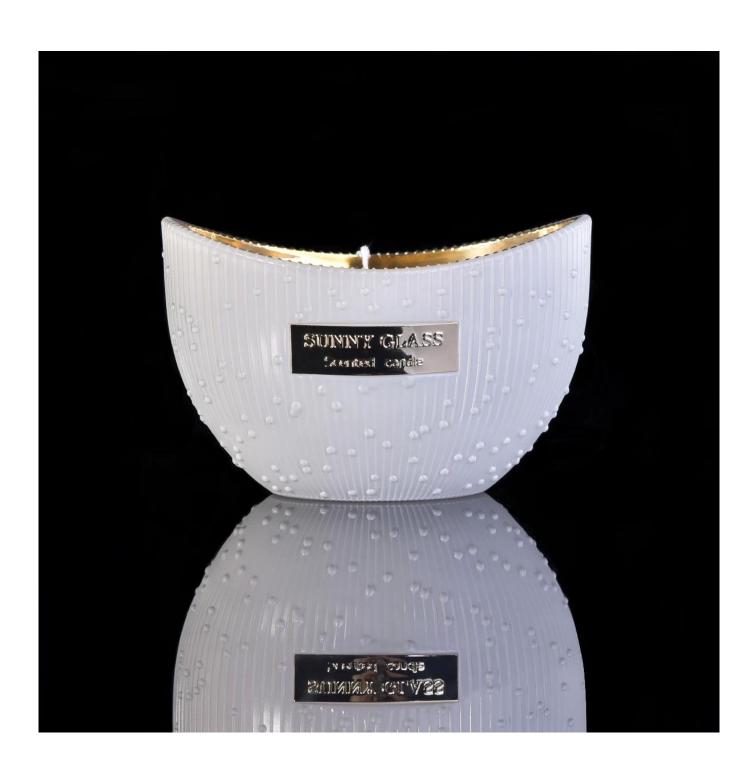

# **Luxury Boat Shaped White Glass Candle Container With Patent Design**

**Product Description** 

| Product Dimension | Top dia:138*87mm Bottom dia:70*42mm Height:89mm Capacity:355ml Weight:411g  Custom design are welcome,2oz,4oz,6oz,8oz,10oz,12oz and etc are availible |
|-------------------|-------------------------------------------------------------------------------------------------------------------------------------------------------|
| Decoration        | Spray color,printing,silk-screen,frosted,electroplating,laser and etc                                                                                 |
| Material          | Luxury Boat Shaped White Glass Candle Container With Patent Design                                                                                    |
| Sample            | Exist sampe in stock for free<br>Sent collected by courier                                                                                            |
| Sample time       | Sample in stock:5-7days<br>Custom sample:15 days                                                                                                      |
| Packing           | Normal safety packing,48pcs/ctn                                                                                                                       |
| Delivery date     | 45 days after order confirmed                                                                                                                         |
| Payment terms     | 30% pay by T/T ,the balance paid after showing the B/L copy                                                                                           |
| Certificate       | Annealing(Candle holder)test                                                                                                                          |