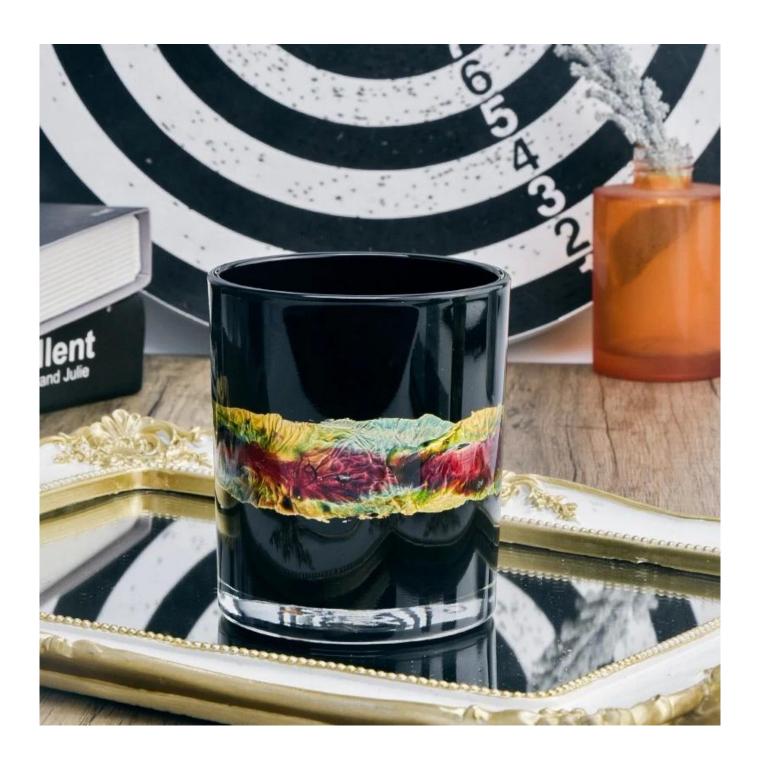

With a gorgeous, crystal clear glass composition, Beautiful craftsmanship and fine glassware go hand-in-hand, and no vessel demonstrates that more eloquently than this glass candle jar. Keep your candles in a container that they deserve, and provide a pretty presentation to your customers.

This youthful and vigorous <u>glass candle jars</u> provide various choice. No matter as candle jar, or as storage jar, It can bring warmth and happiness to your life, customize pattern jars provide you more choices that matches

with your home decoration. You can work out more patterns for you candle brand!

This classic 10 ounce glass tumbler is a fantastic choice for high end scented poured candles. Set up as an aromatherapy cup for the home or wedding party or as a vase for the wedding centerpiece.

## WIDE RANGE OF APPLICATION

Suitable for: home life/coffee shop/restaurant/wedding/party/Christmas etc