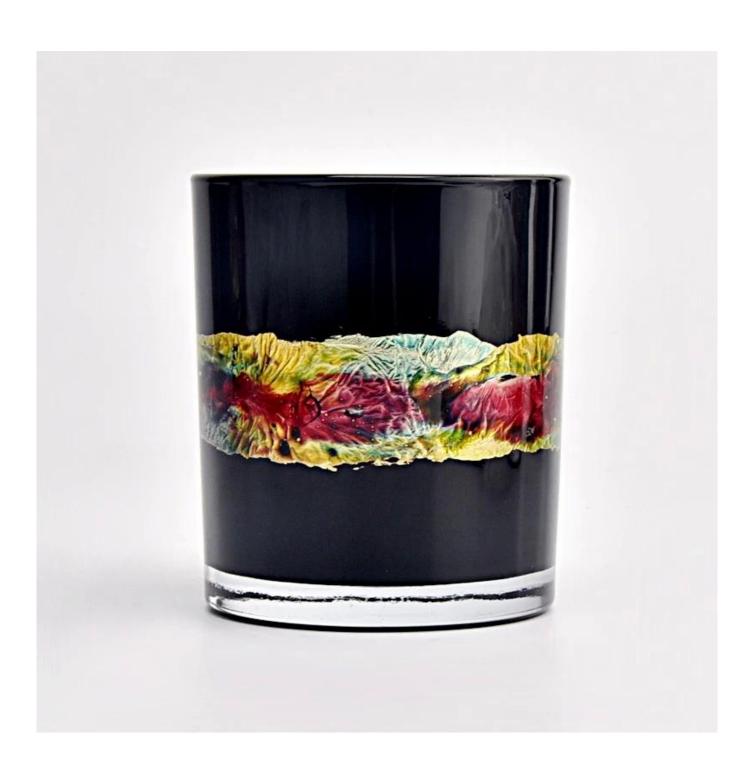

With a gorgeous, crystal clear glass composition, Beautiful craftsmanship and fine glassware go hand-in-hand, and no vessel demonstrates that more eloquently than this glass candle jar. Keep your candles in a container that they deserve, and provide a pretty presentation to your customers.

This youthful and vigorous <u>glass candle jars</u> provide various choice. No matter as candle jar, or as storage jar, It can bring warmth and happiness to your life, customize pattern jars provide you more choices that matches

with your home decoration. You can work out more patterns for you candle brand!

This classic 10 ounce glass tumbler is a fantastic choice for high end scented poured candles. Set up as an aromatherapy cup for the home or wedding party or as a vase for the wedding centerpiece.