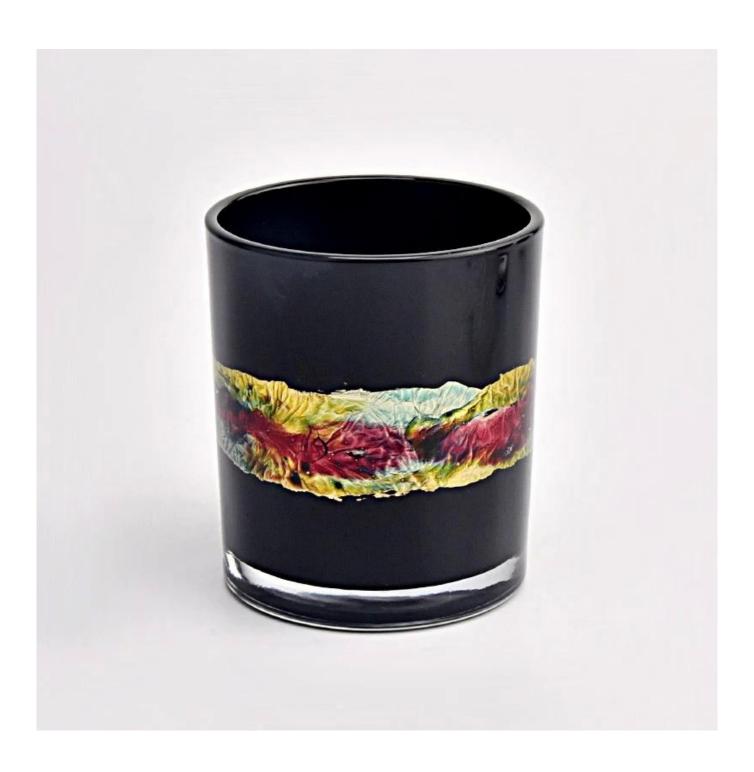

With a gorgeous, crystal clear glass composition, Beautiful craftsmanship and fine glassware go hand-in-hand, and no vessel demonstrates that more eloquently than this glass candle jar. Keep your candles in a container that they deserve, and provide a pretty presentation to your customers.

This youthful and vigorous <u>glass candle jars</u> provide various choice. No matter as candle jar, or as storage jar, It can bring warmth and happiness to your life, customize pattern jars provide you more choices that matches

with your home decoration. You can work out more patterns for you candle brand!

This classic 10 ounce glass tumbler is a fantastic choice for high end scented poured candles. Set up as an aromatherapy cup for the home or wedding party or as a vase for the wedding centerpiece.