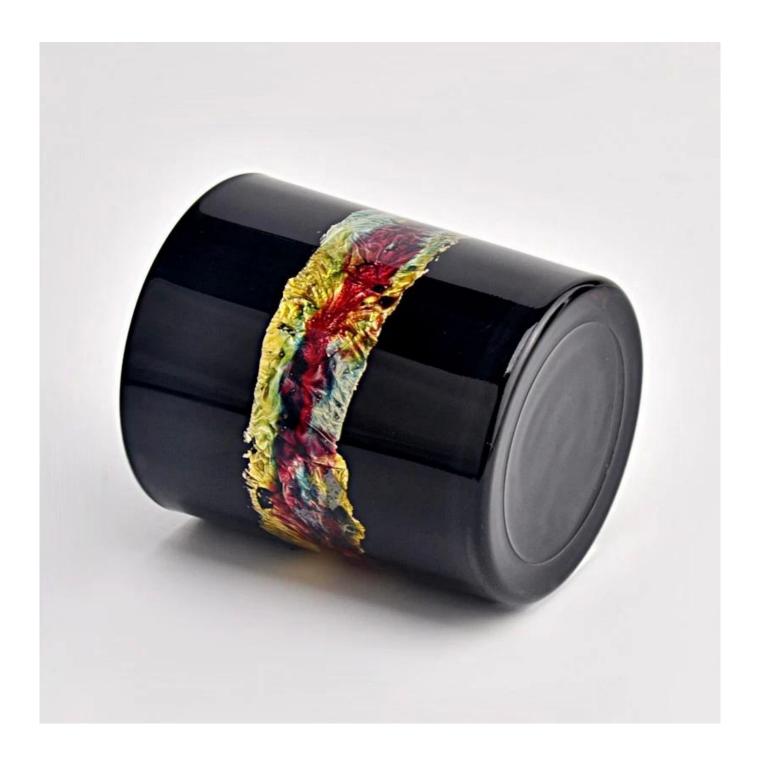

With a gorgeous, crystal clear glass composition, Beautiful craftsmanship and fine glassware go hand-in-hand, and no vessel demonstrates that more eloquently than this glass candle jar. Keep your candles in a container that they deserve, and provide a pretty presentation to your customers.

This youthful and vigorous <u>glass candle jars</u> provide various choice. No matter as candle jar, or as storage jar, It can bring warmth and happiness to your life, customize pattern jars provide you more choices that matches

with your home decoration. You can work out more patterns for you candle brand!

This classic 10 ounce glass tumbler is a fantastic choice for high end scented poured candles. Set up as an aromatherapy cup for the home or wedding party or as a vase for the wedding centerpiece.