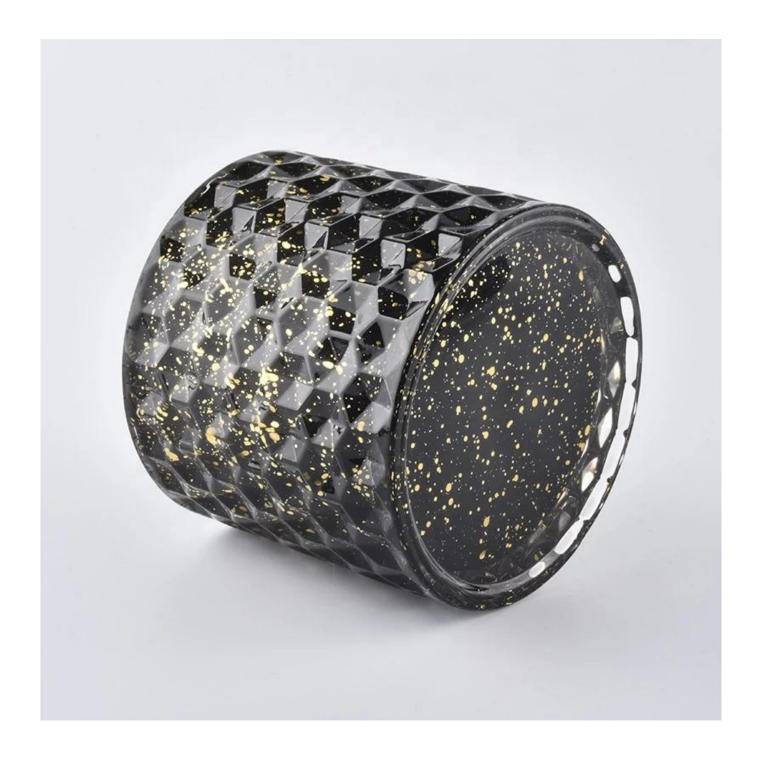

### Luxury Black Geo Cut Glass Candle Jar With Lids

×

## **RICH EXPERIENCE**

Sunny Group has offered glassware for 26 years experience with all kinds of products being exported to more than 30 countries and regions

**Product Description** 

| Item No.          | SGHYY19120402                                                                                                                                   |
|-------------------|-------------------------------------------------------------------------------------------------------------------------------------------------|
| Product Dimension | Lid:<br>Dia:101mm Height:17mm<br>Weight:165g<br>Jar:<br>DIa:100mm<br>Height:90mm<br>Weight:525g<br>Capacity:440 ml<br>Custom design are welcome |
| Decoration        | Spray color,printing,silk-screen,frosted,electroplating,laser and etc                                                                           |
| Material          | Glass                                                                                                                                           |
| Sample            | Exist sampe in stock for free<br>Sent collected by courier                                                                                      |
| Sample time       | Sample in stock:5-7days<br>Custom sample:15 days                                                                                                |
| Packing           | Normal safety packing,48pcs/ctn                                                                                                                 |
| Delivery date     | 45 days after order confirmed                                                                                                                   |
| Payment terms     | 30% pay by T/T ,the balance paid after showing the B/L copy                                                                                     |
| Certificate       | Annealing(Candle holder)test                                                                                                                    |