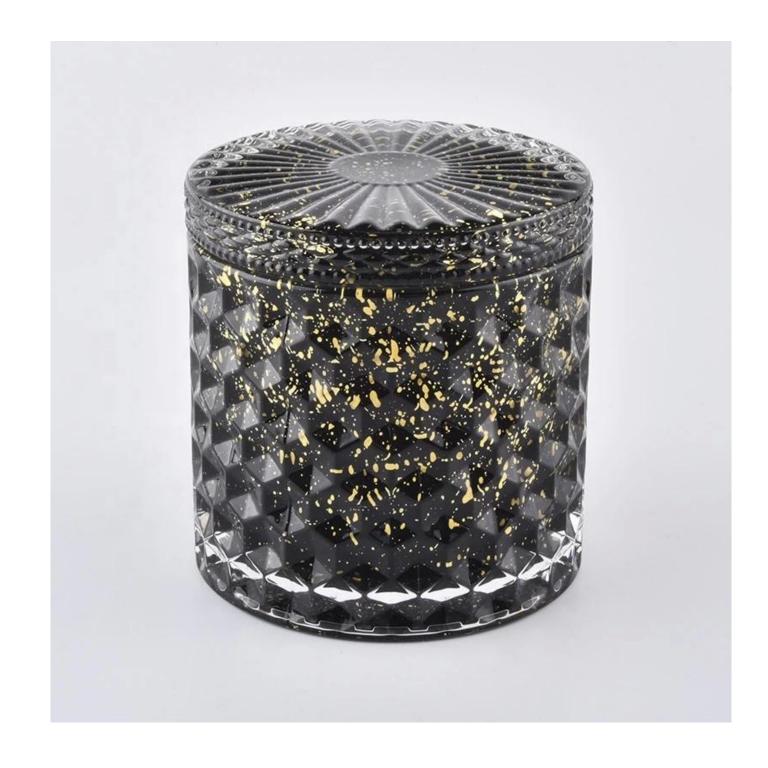

### Luxury Black Geo Cut Glass Candle Jar With Lids

×

## **RICH EXPERIENCE**

Sunny Group has offered glassware for 26 years experience with all kinds of products being exported to more than 30 countries and regions

**Product Description** 

| Item No.          | SGHYY19120402                                                                                                                                   |
|-------------------|-------------------------------------------------------------------------------------------------------------------------------------------------|
| Product Dimension | Lid:<br>Dia:101mm Height:17mm<br>Weight:165g<br>Jar:<br>DIa:100mm<br>Height:90mm<br>Weight:525g<br>Capacity:440 ml<br>Custom design are welcome |
| Decoration        | Spray color,printing,silk-screen,frosted,electroplating,laser and etc                                                                           |
| Material          | Glass                                                                                                                                           |
| Sample            | Exist sampe in stock for free<br>Sent collected by courier                                                                                      |
| Sample time       | Sample in stock:5-7days<br>Custom sample:15 days                                                                                                |
| Packing           | Normal safety packing,48pcs/ctn                                                                                                                 |
| Delivery date     | 45 days after order confirmed                                                                                                                   |
| Payment terms     | 30% pay by T/T ,the balance paid after showing the B/L copy                                                                                     |
| Certificate       | Annealing(Candle holder)test                                                                                                                    |