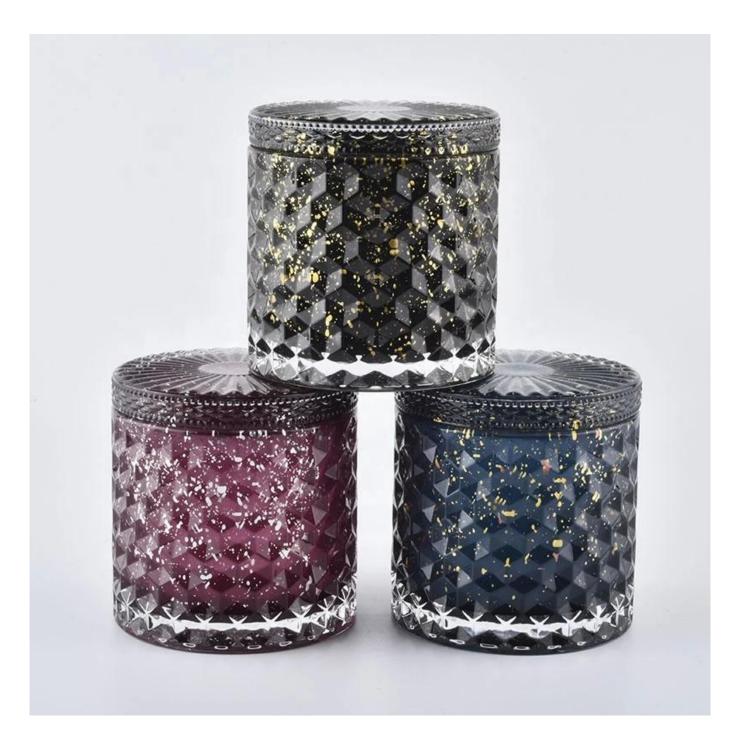

### Luxury Black Geo Cut Glass Candle Jar With Lids

×

## **RICH EXPERIENCE**

Sunny Group has offered glassware for 26 years experience with all kinds of products being exported to more than 30 countries and regions

**Product Description** 

| Item No.          | SGHYY19120402                                                                                                                                   |
|-------------------|-------------------------------------------------------------------------------------------------------------------------------------------------|
| Product Dimension | Lid:<br>Dia:101mm Height:17mm<br>Weight:165g<br>Jar:<br>DIa:100mm<br>Height:90mm<br>Weight:525g<br>Capacity:440 ml<br>Custom design are welcome |
| Decoration        | Spray color,printing,silk-screen,frosted,electroplating,laser and etc                                                                           |
| Material          | Glass                                                                                                                                           |
| Sample            | Exist sampe in stock for free<br>Sent collected by courier                                                                                      |
| Sample time       | Sample in stock:5-7days<br>Custom sample:15 days                                                                                                |
| Packing           | Normal safety packing,48pcs/ctn                                                                                                                 |
| Delivery date     | 45 days after order confirmed                                                                                                                   |
| Payment terms     | 30% pay by T/T ,the balance paid after showing the B/L copy                                                                                     |
| Certificate       | Annealing(Candle holder)test                                                                                                                    |