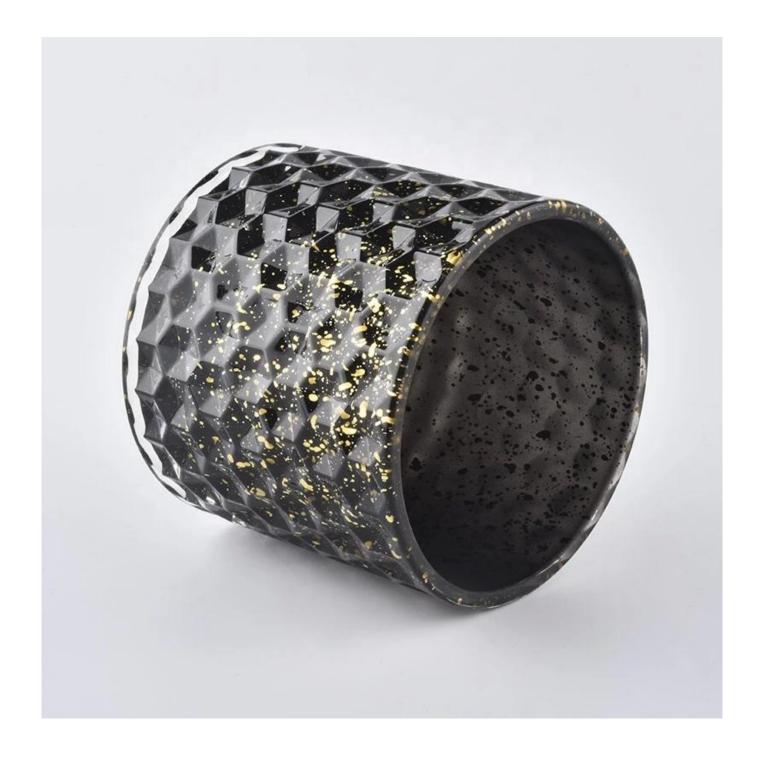

### Luxury Black Geo Cut Glass Candle Jar With Lids

×

## **RICH EXPERIENCE**

Sunny Group has offered glassware for 26 years experience with all kinds of products being exported to more than 30 countries and regions

**Product Description** 

| Item No.          | SGHYY19120402                                                                                                                                   |
|-------------------|-------------------------------------------------------------------------------------------------------------------------------------------------|
| Product Dimension | Lid:<br>Dia:101mm Height:17mm<br>Weight:165g<br>Jar:<br>DIa:100mm<br>Height:90mm<br>Weight:525g<br>Capacity:440 ml<br>Custom design are welcome |
| Decoration        | Spray color,printing,silk-screen,frosted,electroplating,laser and etc                                                                           |
| Material          | Glass                                                                                                                                           |
| Sample            | Exist sampe in stock for free<br>Sent collected by courier                                                                                      |
| Sample time       | Sample in stock:5-7days<br>Custom sample:15 days                                                                                                |
| Packing           | Normal safety packing,48pcs/ctn                                                                                                                 |
| Delivery date     | 45 days after order confirmed                                                                                                                   |
| Payment terms     | 30% pay by T/T ,the balance paid after showing the B/L copy                                                                                     |
| Certificate       | Annealing(Candle holder)test                                                                                                                    |