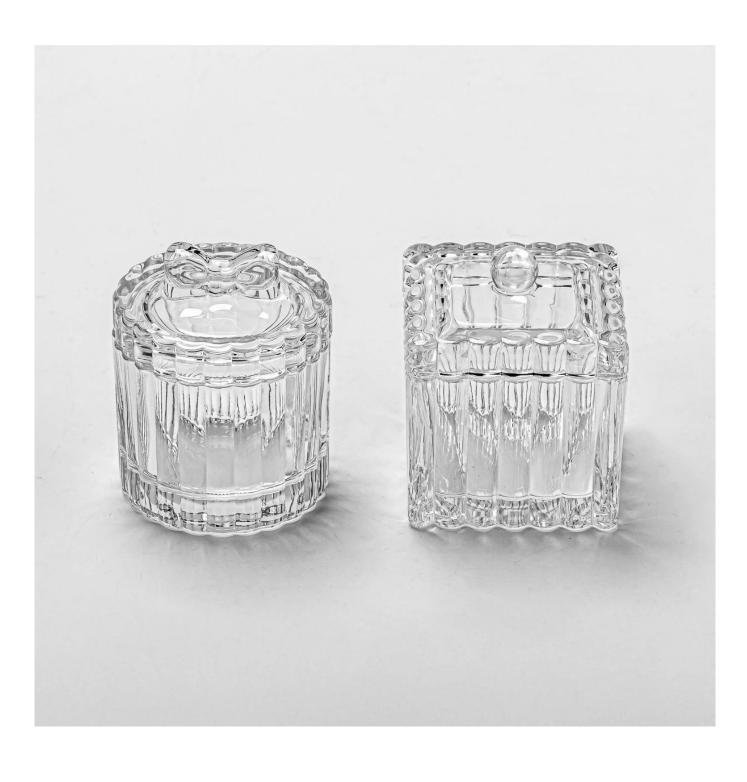

### Luxury 90ml Glass Candle Jars with glass lid wholesale

### **Product Description**

| product name | Luxury 90ml Glass Candle Jars with glass lid wholesale                                                               |
|--------------|----------------------------------------------------------------------------------------------------------------------|
| 153mhia fima | <ol> <li>5 days if there is glass shape and size</li> <li>15 days, if you need new shapes and sizes glass</li> </ol> |

| Measure           | Jar Top dia: 63 mm Bottom dia: 61mm Height: 51 mm Weight: 136 g Capacity: 90 ml Lid Top dia:63 mm Bottom dia: 54 mm Height:30 mm Weight: 87 g |
|-------------------|-----------------------------------------------------------------------------------------------------------------------------------------------|
| Packing           | Normal packing,Individual gift box, PVC box, window box, color box, white box, etc                                                            |
| Delivery time     | Within 35 days after the sample and order confirmed                                                                                           |
| Payment term      | 30% deposit by T/T in advance and the balance against the copy of B/L                                                                         |
| Shipment          | By sea,by air,by Express and your shipping agent is acceptable                                                                                |
| Usage<br>Occasion | Home decor, Wedding Decoration, Wedding Favors, Decoration enhancement,                                                                       |