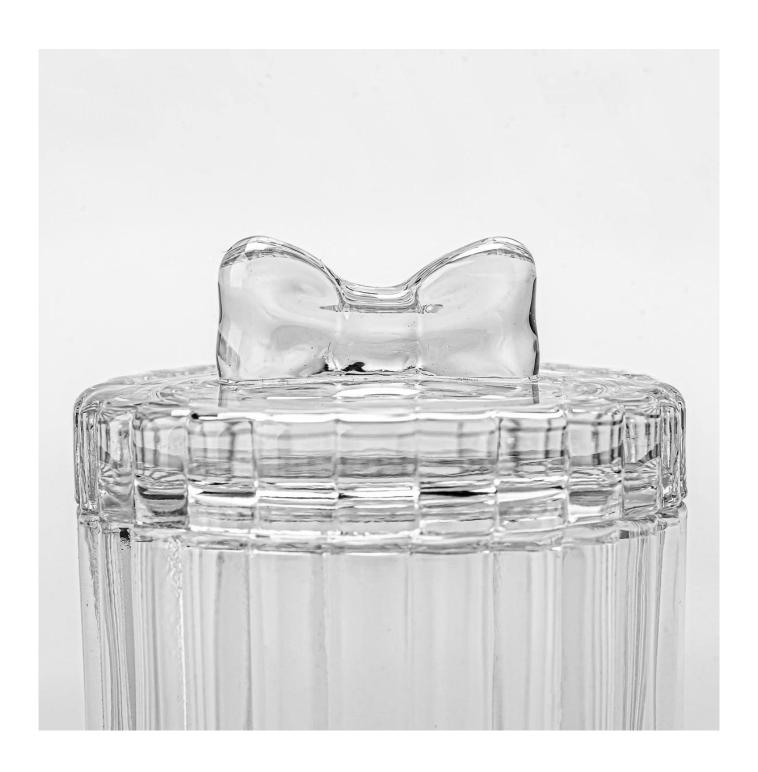

### Luxury 90ml Glass Candle Jars with glass lid wholesale

### **Product Description**

| product name | Luxury 90ml Glass Candle Jars with glass lid wholesale                                                               |
|--------------|----------------------------------------------------------------------------------------------------------------------|
| 153mhia fima | <ol> <li>5 days if there is glass shape and size</li> <li>15 days, if you need new shapes and sizes glass</li> </ol> |

| Measure           | Jar Top dia: 63 mm Bottom dia: 61mm Height: 51 mm Weight: 136 g Capacity: 90 ml Lid Top dia:63 mm Bottom dia: 54 mm Height:30 mm Weight: 87 g |
|-------------------|-----------------------------------------------------------------------------------------------------------------------------------------------|
| Packing           | Normal packing,Individual gift box, PVC box, window box, color box, white box, etc                                                            |
| Delivery time     | Within 35 days after the sample and order confirmed                                                                                           |
| Payment term      | 30% deposit by T/T in advance and the balance against the copy of B/L                                                                         |
| Shipment          | By sea,by air,by Express and your shipping agent is acceptable                                                                                |
| Usage<br>Occasion | Home decor, Wedding Decoration, Wedding Favors, Decoration enhancement,                                                                       |