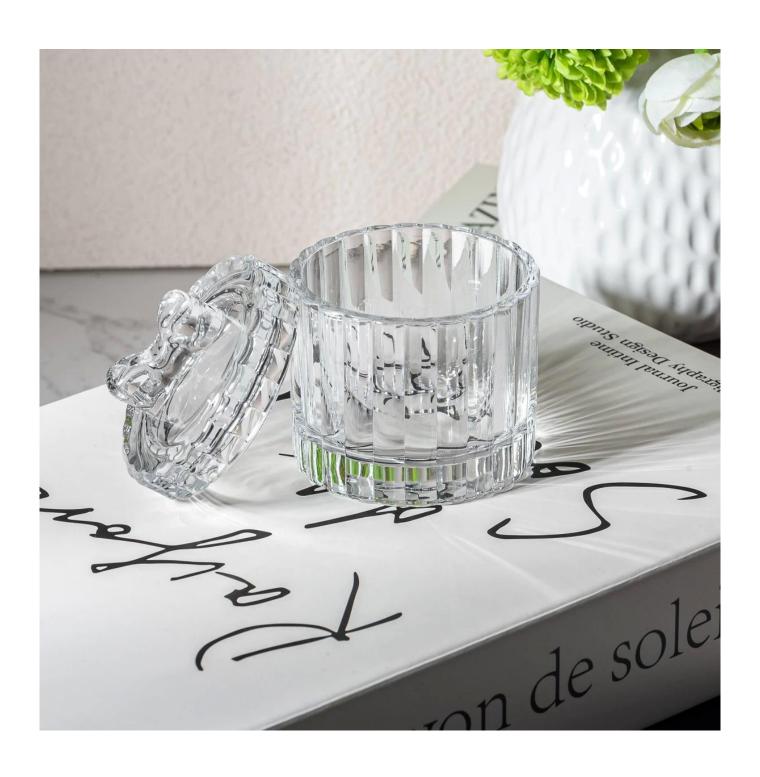

### Luxury 90ml Glass Candle Jars with glass lid wholesale

### **Product Description**

| product name | Luxury 90ml Glass Candle Jars with glass lid wholesale                                                               |
|--------------|----------------------------------------------------------------------------------------------------------------------|
| 153mhia fima | <ol> <li>5 days if there is glass shape and size</li> <li>15 days, if you need new shapes and sizes glass</li> </ol> |

| Measure           | Jar Top dia: 63 mm Bottom dia: 61mm Height: 51 mm Weight: 136 g Capacity: 90 ml Lid Top dia:63 mm Bottom dia: 54 mm Height:30 mm Weight: 87 g |
|-------------------|-----------------------------------------------------------------------------------------------------------------------------------------------|
| Packing           | Normal packing,Individual gift box, PVC box, window box, color box, white box, etc                                                            |
| Delivery time     | Within 35 days after the sample and order confirmed                                                                                           |
| Payment term      | 30% deposit by T/T in advance and the balance against the copy of B/L                                                                         |
| Shipment          | By sea,by air,by Express and your shipping agent is acceptable                                                                                |
| Usage<br>Occasion | Home decor, Wedding Decoration, Wedding Favors, Decoration enhancement,                                                                       |