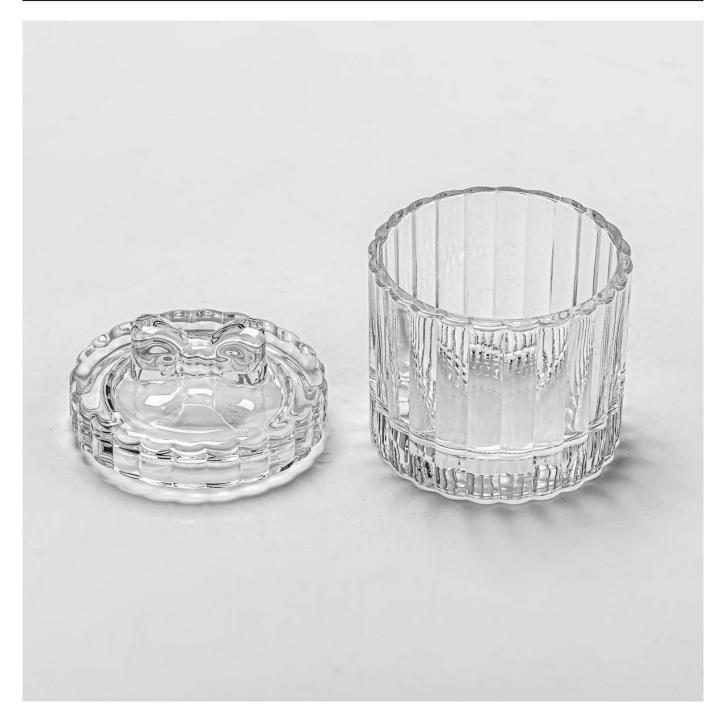

### Luxury 90ml Glass Candle Jars with glass lid wholesale

### **Product Description**

| product name | Luxury 90ml Glass Candle Jars with glass lid wholesale                                                               |
|--------------|----------------------------------------------------------------------------------------------------------------------|
| 153mhia fima | <ol> <li>5 days if there is glass shape and size</li> <li>15 days, if you need new shapes and sizes glass</li> </ol> |

| Measure           | Jar Top dia: 63 mm Bottom dia: 61mm Height: 51 mm Weight: 136 g Capacity: 90 ml Lid Top dia:63 mm Bottom dia: 54 mm Height:30 mm Weight: 87 g |
|-------------------|-----------------------------------------------------------------------------------------------------------------------------------------------|
| Packing           | Normal packing,Individual gift box, PVC box, window box, color box, white box, etc                                                            |
| Delivery time     | Within 35 days after the sample and order confirmed                                                                                           |
| Payment term      | 30% deposit by T/T in advance and the balance against the copy of B/L                                                                         |
| Shipment          | By sea,by air,by Express and your shipping agent is acceptable                                                                                |
| Usage<br>Occasion | Home decor, Wedding Decoration, Wedding Favors, Decoration enhancement,                                                                       |