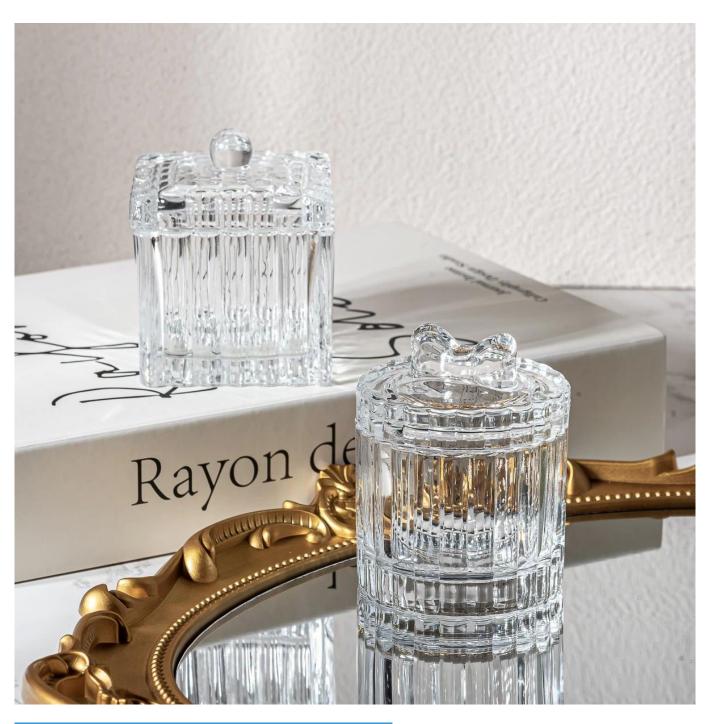

### Luxury 90ml Glass Candle Jars with glass lid wholesale

| Measure           | Jar Top dia: 63 mm Bottom dia: 61mm Height: 51 mm Weight: 136 g Capacity: 90 ml Lid Top dia:63 mm Bottom dia: 54 mm Height:30 mm Weight: 87 g |
|-------------------|-----------------------------------------------------------------------------------------------------------------------------------------------|
| Packing           | Normal packing,Individual gift box, PVC box, window box, color box, white box, etc                                                            |
| Delivery time     | Within 35 days after the sample and order confirmed                                                                                           |
| Payment term      | 30% deposit by T/T in advance and the balance against the copy of B/L                                                                         |
| Shipment          | By sea,by air,by Express and your shipping agent is acceptable                                                                                |
| Usage<br>Occasion | Home decor, Wedding Decoration, Wedding Favors, Decoration enhancement,                                                                       |