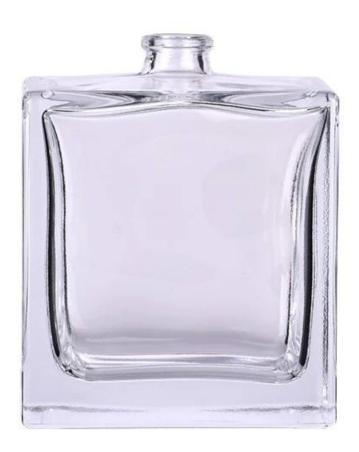

# Luxury 50ml 100ml Reed Diffuser Glass Bottle Luxury Home Decoration

Why Choose **Sunny Glassware** 

- Upmost dedication to design, never compression on quality
- <u>Sunny Glassware</u> strictly protect the customers' designs, all the newly designed items from us haven't been copied in three years.
- Product quality is the major focus in <u>Sunny Glassware</u>. <u>Sunny Glassware</u> once demolished 80,000 pcs of glass vessel with barely visible blemish.

## product description

| product<br>name   | Luxury 50ml 100ml Reed Diffuser Glass Bottle Luxury Home<br>Decoration                                        |
|-------------------|---------------------------------------------------------------------------------------------------------------|
| Sample<br>time    | 1. 5 days if there is glass shape and size<br>2. 15 days, if you need new shapes and sizes glass              |
| Item No           | Item:SGYX24071904 Top dia: 15mm Bottom dia: 63×45 mm Height: 77 mm Weight: 215g Capacity: 107 ml MOQ:10000pcs |
| Packing           | Normal packing, Individual gift box, PVC box, window box, color box, white box, etc                           |
| Delivery<br>time  | Within 35 days after the sample and order confirmed                                                           |
| Payment<br>term   | 30% deposit by T/T in advance and the balance against the copy of B/L                                         |
| Shipment          | By sea,by air,by Express and your shipping agent is acceptable                                                |
| Usage<br>Occasion | Home decor, Wedding Decoration, Wedding Favors, Decoration enhancement,                                       |