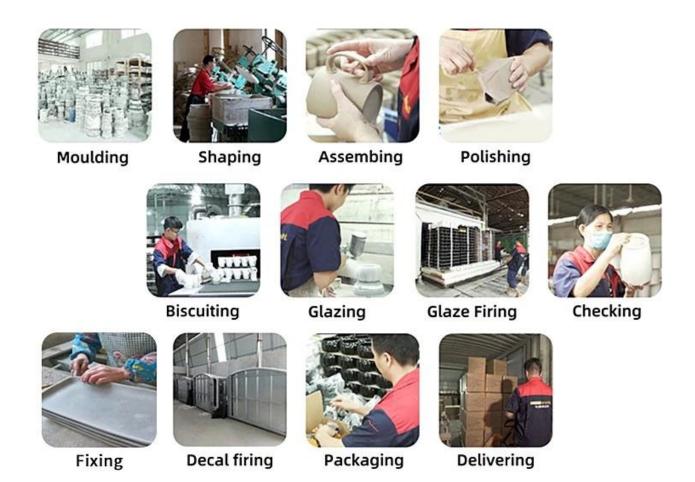

decorative candle jar is the perfect gift for friendship and makes a elegance high-end gift for your loved ones. Everyone will appreciate the craftsmanship quality of this exquisite\_glass\_candle jars.



This gorgeous <u>ceramic candle jars</u> matches with any home decoration furniture, for example, dining table, cooking bench, dressing table, tea table, coffee bar and bookshelves. It is also easy going with restaurants and hotels. When the candle is lighted, the room is filled with aroma!



## Wide range of application

## WIDE RANGE OF APPLICATION

Suitable for: home life/coffee shop/restaurant/wedding/party/Christmas etc



HOME LIFE



COFFEE SHOP



RESTAURANT



WEDDING



**PARTY** 



CHRISTMAS ETC

Factory

## · FACTORY ·







## **Technological process**

# PROCESS CRAFTS



## **Packing & Shipping**

# 

# Different From The Peer



Own professional shipping company( Shenzhen Sunny Worldwide logistics)



20+ years freight history and WCA members.

# **PACKING**

We have Normal packing, PVC box
Window box,carton box,pallet Color box, White box,ect.
of course,we can customize
Individual gift box for you.





#### 1) Can you combine many items assorted in one container in my first order?

Yes, we can. But the quantity of each ordered item should reach our MOQ.

### 2) If any quality problem, how can you settle it for us?

When discharging the container, you need to inspect all the cargo. If any breakage or

defect products were founded, you must take the pictures from the original carton. All the claims must be presented within 15 working days after discharg