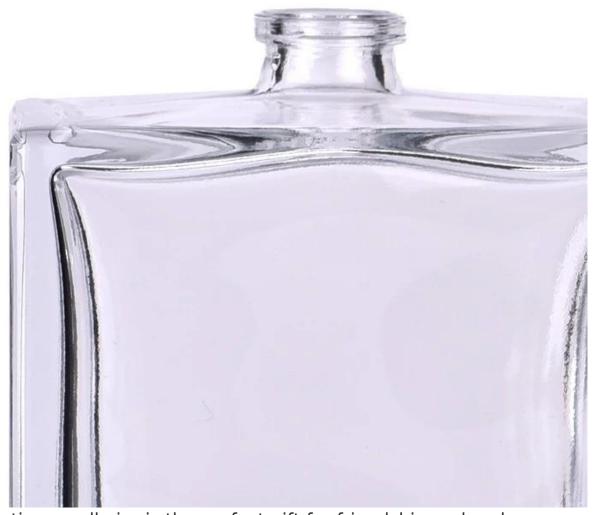

# Luxury 50ml 100ml Reed Diffuser Glass Bottle Luxury Home Decoration

Why Choose **Sunny Glassware** 

- Upmost dedication to design, never compression on quality
- <u>Sunny Glassware</u> strictly protect the customers' designs, all the newly designed items from us haven't been copied in three years.
- Product quality is the major focus in <u>Sunny Glassware</u>. <u>Sunny Glassware</u> once demolished 80,000 pcs of glass vessel with barely visible blemish.

## product description

| product<br>name   | Luxury 50ml 100ml Reed Diffuser Glass Bottle Luxury Home<br>Decoration                                        |
|-------------------|---------------------------------------------------------------------------------------------------------------|
| Sample<br>time    | 1. 5 days if there is glass shape and size<br>2. 15 days, if you need new shapes and sizes glass              |
| Item No           | Item:SGYX24071904 Top dia: 15mm Bottom dia: 63×45 mm Height: 77 mm Weight: 215g Capacity: 107 ml MOQ:10000pcs |
| Packing           | Normal packing, Individual gift box, PVC box, window box, color box, white box, etc                           |
| Delivery<br>time  | Within 35 days after the sample and order confirmed                                                           |
| Payment<br>term   | 30% deposit by T/T in advance and the balance against the copy of B/L                                         |
| Shipment          | By sea,by air,by Express and your shipping agent is acceptable                                                |
| Usage<br>Occasion | Home decor, Wedding Decoration, Wedding Favors, Decoration enhancement,                                       |