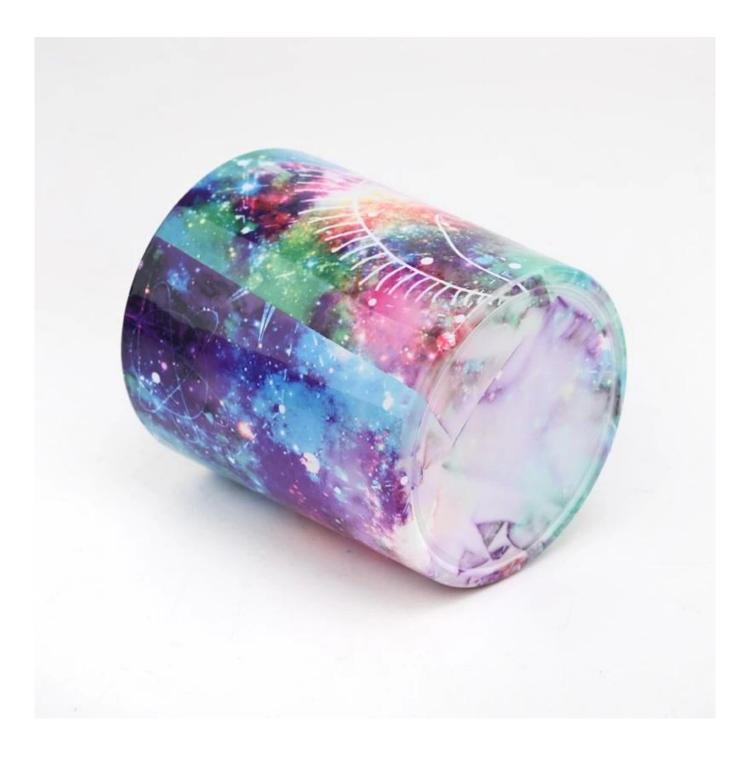

### Luxury 300ml glass candle jar color pattern wholesale

### **Product Description**

| product name | Luxury 300ml glass candle jar color pattern wholesale                                                                |  |  |
|--------------|----------------------------------------------------------------------------------------------------------------------|--|--|
| Sample time  | <ol> <li>5 days if there is glass shape and size</li> <li>15 days, if you need new shapes and sizes glass</li> </ol> |  |  |

| Measure           | Item Number:SGHY22081904<br>Top dia:80mm<br>Bottom dia[]74mm<br>Height[]90mm<br>Weight[]290g<br>Capacity:300ML<br>MOQ: 5000pcs |  |  |  |
|-------------------|--------------------------------------------------------------------------------------------------------------------------------|--|--|--|
| Packing           | Normal packing,Individual gift box, PVC box, window box, color box, white box, etc                                             |  |  |  |
| Delivery time     | Within 35 days after the sample and order confirmed                                                                            |  |  |  |
| Payment term      | 30% deposit by T/T in advance and the balance against the copy of B/L                                                          |  |  |  |
| Shipment          | By sea,by air,by Express and your shipping agent is acceptable                                                                 |  |  |  |
| Usage<br>Occasion | Home decor,Wedding Decoration,Wedding Favors,Decoration enhancement,                                                           |  |  |  |