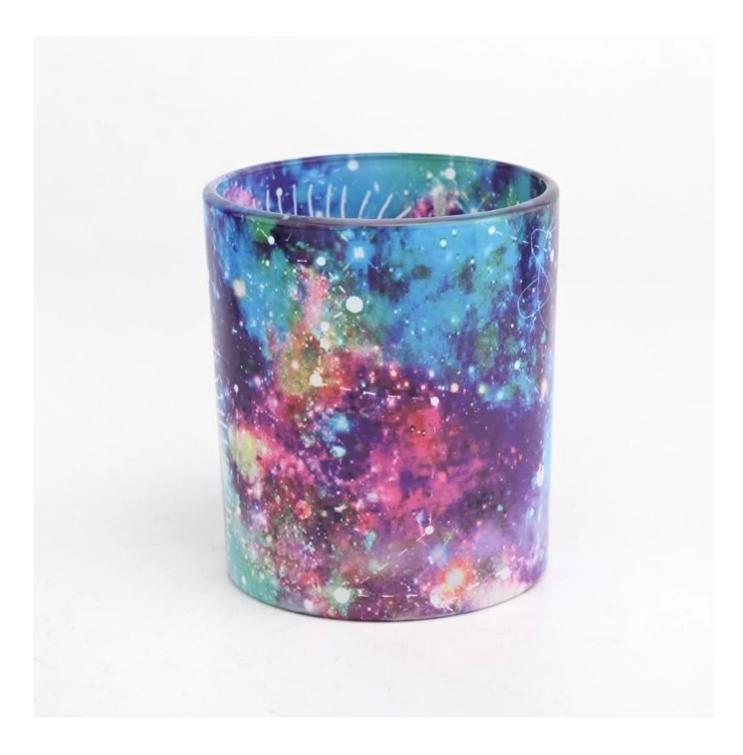

### Luxury 300ml glass candle jar color pattern wholesale

### **Product Description**

| product name | Luxury 300ml glass candle jar color pattern wholesale                                                                |  |  |
|--------------|----------------------------------------------------------------------------------------------------------------------|--|--|
| Sample time  | <ol> <li>5 days if there is glass shape and size</li> <li>15 days, if you need new shapes and sizes glass</li> </ol> |  |  |

| Measure           | Item Number:SGHY22081904<br>Top dia:80mm<br>Bottom dia[]74mm<br>Height[]90mm<br>Weight[]290g<br>Capacity:300ML<br>MOQ: 5000pcs |  |  |  |
|-------------------|--------------------------------------------------------------------------------------------------------------------------------|--|--|--|
| Packing           | Normal packing,Individual gift box, PVC box, window box, color box, white box, etc                                             |  |  |  |
| Delivery time     | Within 35 days after the sample and order confirmed                                                                            |  |  |  |
| Payment term      | 30% deposit by T/T in advance and the balance against the copy of B/L                                                          |  |  |  |
| Shipment          | By sea,by air,by Express and your shipping agent is acceptable                                                                 |  |  |  |
| Usage<br>Occasion | Home decor,Wedding Decoration,Wedding Favors,Decoration enhancement,                                                           |  |  |  |