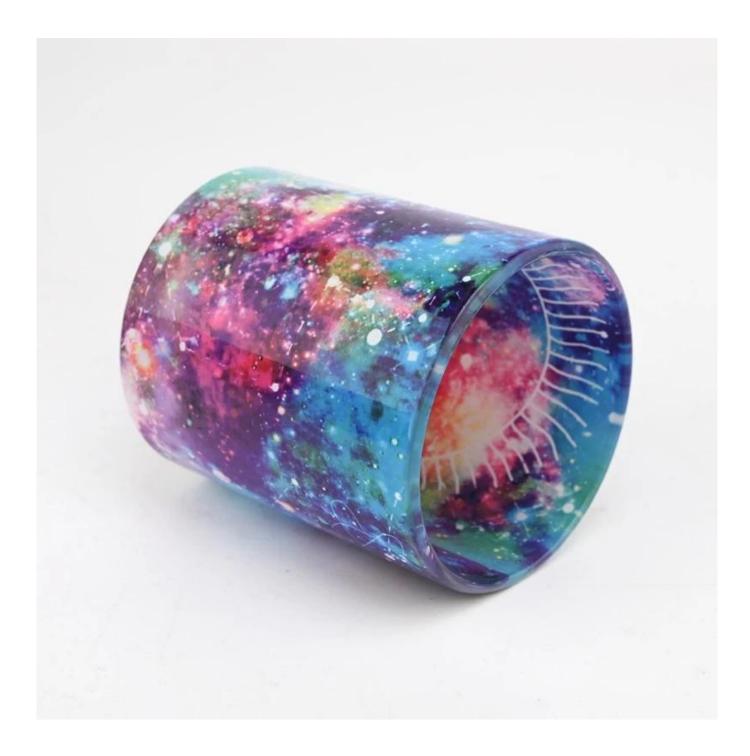

### Luxury 300ml glass candle jar color pattern wholesale

### **Product Description**

| product name | Luxury 300ml glass candle jar color pattern wholesale                                                                |  |  |
|--------------|----------------------------------------------------------------------------------------------------------------------|--|--|
| Sample time  | <ol> <li>5 days if there is glass shape and size</li> <li>15 days, if you need new shapes and sizes glass</li> </ol> |  |  |

| Measure           | Item Number:SGHY22081904<br>Top dia:80mm<br>Bottom dia[]74mm<br>Height[]90mm<br>Weight[]290g<br>Capacity:300ML<br>MOQ: 5000pcs |  |  |  |
|-------------------|--------------------------------------------------------------------------------------------------------------------------------|--|--|--|
| Packing           | Normal packing,Individual gift box, PVC box, window box, color box, white box, etc                                             |  |  |  |
| Delivery time     | Within 35 days after the sample and order confirmed                                                                            |  |  |  |
| Payment term      | 30% deposit by T/T in advance and the balance against the copy of B/L                                                          |  |  |  |
| Shipment          | By sea,by air,by Express and your shipping agent is acceptable                                                                 |  |  |  |
| Usage<br>Occasion | Home decor,Wedding Decoration,Wedding Favors,Decoration enhancement,                                                           |  |  |  |