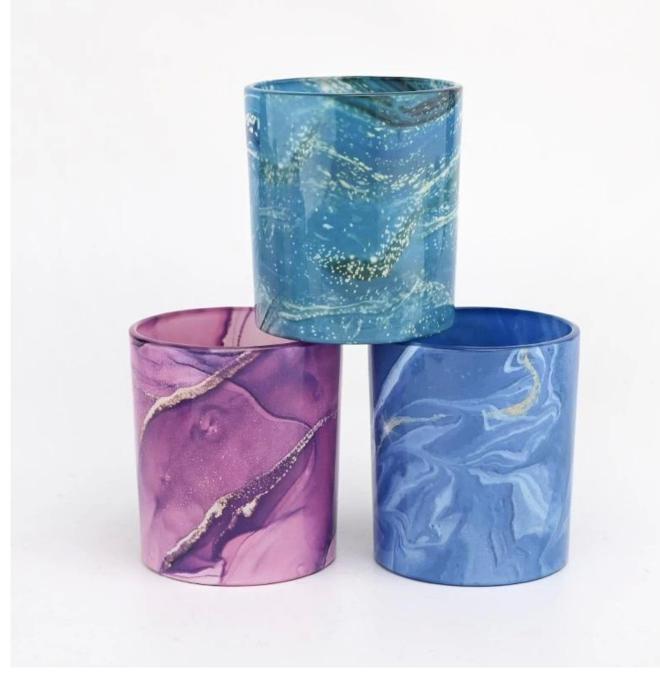

### Luxury 300ml glass candle jar color pattern wholesale

### **Product Description**

| product name | Luxury 300ml glass candle jar color pattern wholesale                                                                |  |  |
|--------------|----------------------------------------------------------------------------------------------------------------------|--|--|
| Sample time  | <ol> <li>5 days if there is glass shape and size</li> <li>15 days, if you need new shapes and sizes glass</li> </ol> |  |  |

| Measure           | Item Number:SGHY22081904<br>Top dia:80mm<br>Bottom dia[]74mm<br>Height[]90mm<br>Weight[]290g<br>Capacity:300ML<br>MOQ: 5000pcs |  |  |  |
|-------------------|--------------------------------------------------------------------------------------------------------------------------------|--|--|--|
| Packing           | Normal packing,Individual gift box, PVC box, window box, color box, white box, etc                                             |  |  |  |
| Delivery time     | Within 35 days after the sample and order confirmed                                                                            |  |  |  |
| Payment term      | 30% deposit by T/T in advance and the balance against the copy of B/L                                                          |  |  |  |
| Shipment          | By sea,by air,by Express and your shipping agent is acceptable                                                                 |  |  |  |
| Usage<br>Occasion | Home decor,Wedding Decoration,Wedding Favors,Decoration enhancement,                                                           |  |  |  |