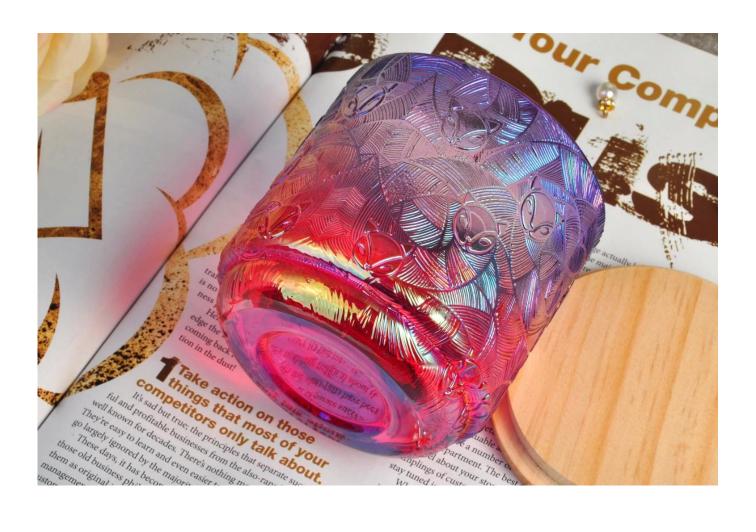

Luxury 11oz Fox Pattern Glass Candle Jars For Home Decoration

Focusing on luxury fragrance products in the latest 10 years, Sunny Glassware is the supplier of 80% fragrance brands in the United States.

# **Product Description**

Product Size Top dia: 92mm

Bottom dia: 82mm Height:94mm Capacity: 431ml Weight: 341g

4oz,6oz,8oz,10oz,12oz,14oz and other dimension are availible

Custom design are welcome

Material Glass Candle Jars, candle glass, glass candle, glass jars for candle making, glass

Payment terms 30% pay by TT ,balance paid after showing the BL copy

Certificate Annealing(for candle holders) test

Different luxury surface decoration is our strength as well! Such as electroplating, laser engraving, spraying, decal printing, mercury finished , iridescent and etc.