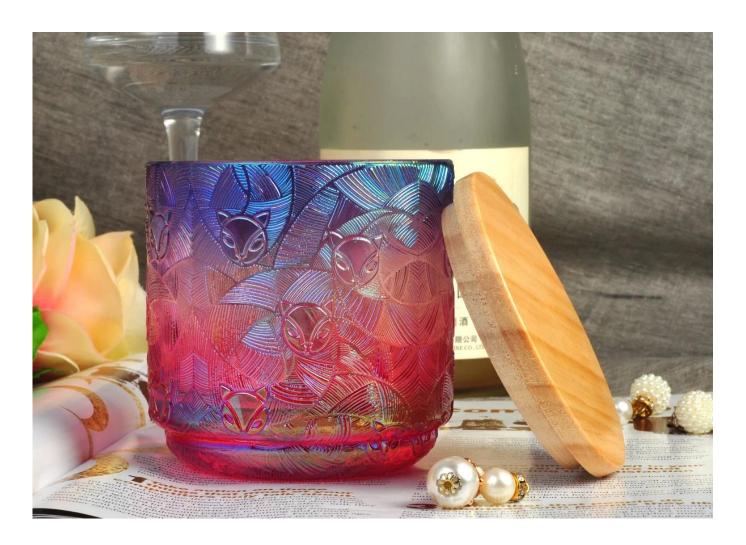

Luxury 11oz Fox Pattern Glass Candle Jars For Home Decoration

Focusing on luxury fragrance products in the latest 10 years, Sunny Glassware is the supplier of 80% fragrance brands in the United States.

# **Product Description**

Product Size Top dia: 92mm

Bottom dia: 82mm Height:94mm Capacity: 431ml Weight: 341g

4oz,6oz,8oz,10oz,12oz,14oz and other dimension are availible

Custom design are welcome

Material Glass Candle Jars, candle glass, glass candle, glass jars for candle making, glass

Payment terms 30% pay by TT ,balance paid after showing the BL copy

Certificate Annealing(for candle holders) test

Different luxury surface decoration is our strength as well! Such as electroplating, laser engraving, spraying, decal printing, mercury finished , iridescent and etc.