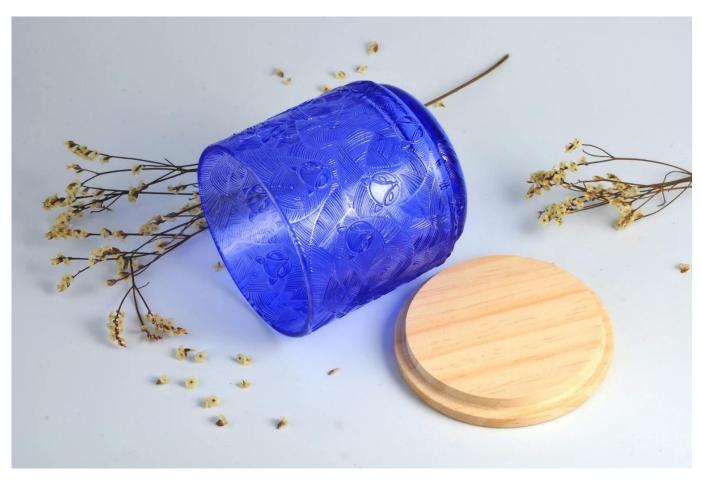

Luxury 11oz Fox Pattern Glass Candle Jars For Home Decoration

Focusing on luxury fragrance products in the latest 10 years, Sunny Glassware is the supplier of 80% fragrance brands in the United States.

# **Product Description**

Product Size Top dia: 92mm

Bottom dia: 82mm Height:94mm Capacity: 431ml Weight: 341g

4oz,6oz,8oz,10oz,12oz,14oz and other dimension are availible

Custom design are welcome

Material Glass Candle Jars, candle glass, glass candle, glass jars for candle making, glass

Payment terms 30% pay by TT ,balance paid after showing the BL copy

Certificate Annealing(for candle holders) test

Different luxury surface decoration is our strength as well! Such as electroplating, laser engraving, spraying, decal printing, mercury finished , iridescent and etc.