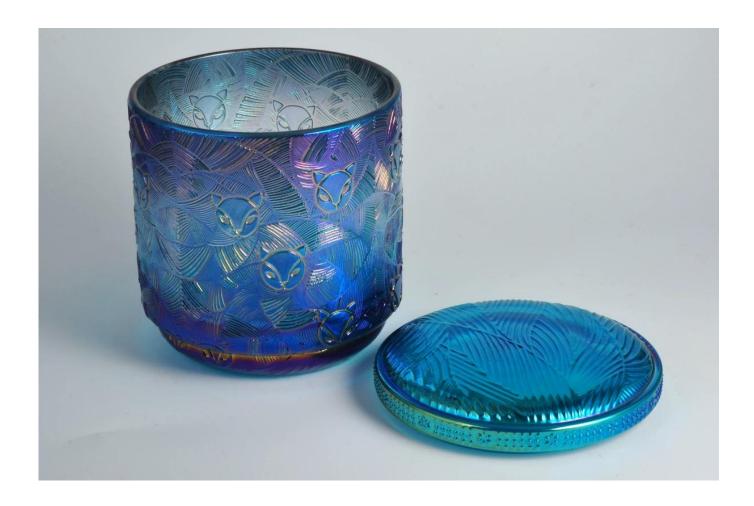

Luxury 11oz Fox Pattern Glass Candle Jars For Home Decoration

Focusing on luxury fragrance products in the latest 10 years, Sunny Glassware is the supplier of 80% fragrance brands in the United States.

# **Product Description**

Product Size Top dia: 92mm

Bottom dia: 82mm Height:94mm Capacity: 431ml Weight: 341g

4oz,6oz,8oz,10oz,12oz,14oz and other dimension are availible

Custom design are welcome

Material Glass Candle Jars, candle glass, glass candle, glass jars for candle making, glass

Payment terms 30% pay by TT ,balance paid after showing the BL copy

Certificate Annealing(for candle holders) test

Different luxury surface decoration is our strength as well! Such as electroplating, laser engraving, spraying, decal printing, mercury finished , iridescent and etc.