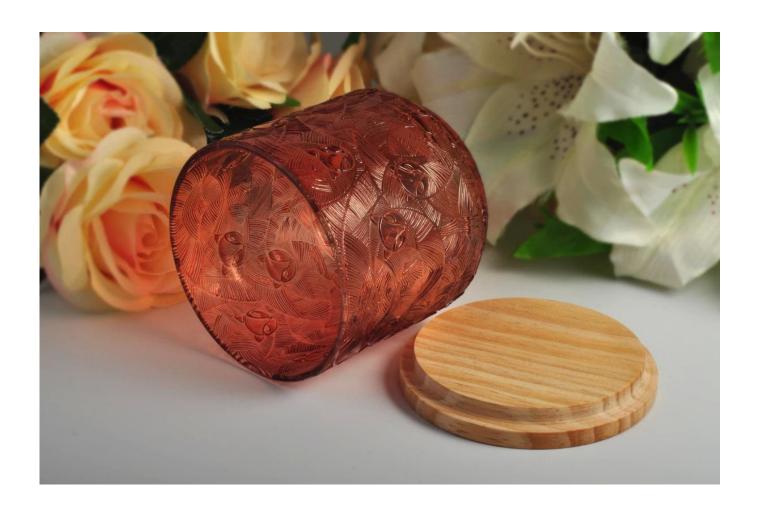

Luxury 11oz Fox Pattern Glass Candle Jars For Home Decoration

Focusing on luxury fragrance products in the latest 10 years, Sunny Glassware is the supplier of 80% fragrance brands in the United States.

# **Product Description**

Product Size Top dia: 92mm

Bottom dia: 82mm Height:94mm Capacity: 431ml Weight: 341g

4oz,6oz,8oz,10oz,12oz,14oz and other dimension are availible

Custom design are welcome

Material Glass Candle Jars, candle glass, glass candle, glass jars for candle making, glass