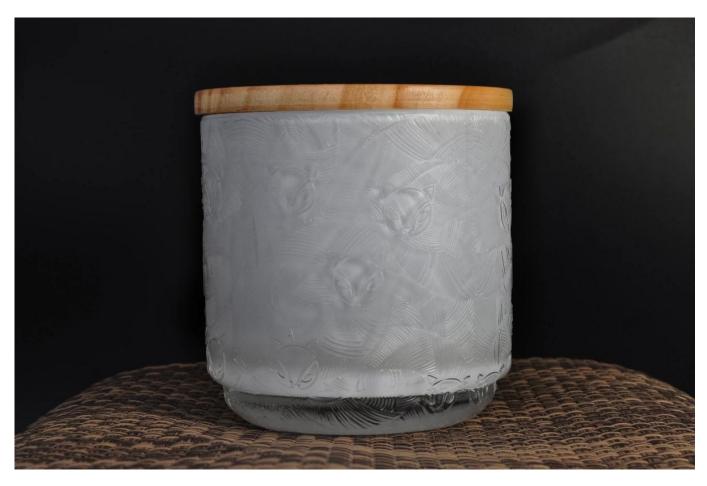

Luxury 11oz Fox Pattern Glass Candle Jars For Home Decoration

Focusing on luxury fragrance products in the latest 10 years, Sunny Glassware is the supplier of 80% fragrance brands in the United States.

# **Product Description**

Product Size Top dia: 92mm

Bottom dia: 82mm Height:94mm Capacity: 431ml Weight: 341g

4oz,6oz,8oz,10oz,12oz,14oz and other dimension are availible

Custom design are welcome

Material Glass Candle Jars, candle glass, glass candle, glass jars for candle making, glass