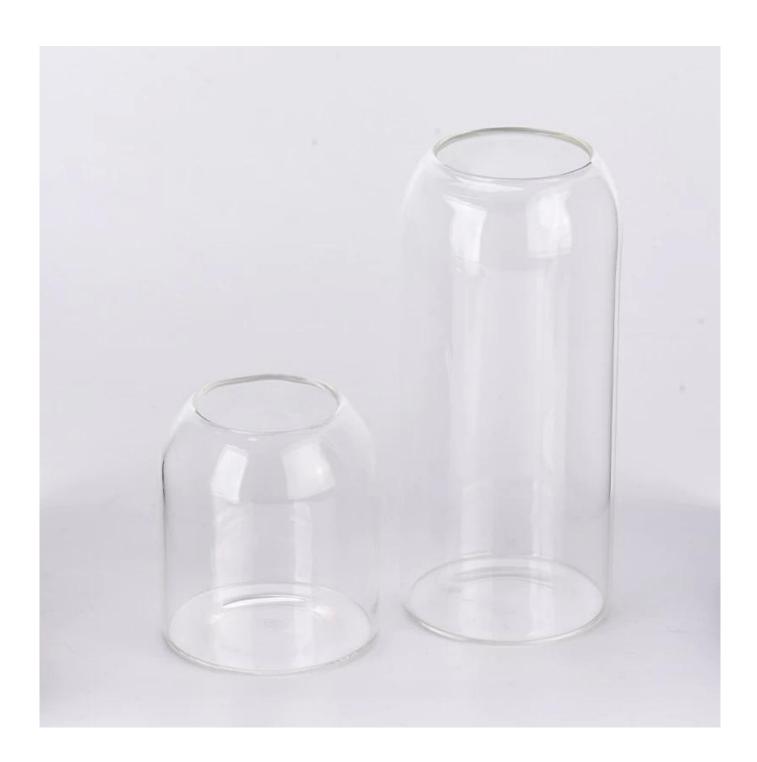

## **Product Description**

| product name | Luxury 1000ml borosilicate glass jar supplier                                                                        |
|--------------|----------------------------------------------------------------------------------------------------------------------|
| Sample time  | <ol> <li>5 days if there is glass shape and size</li> <li>15 days, if you need new shapes and sizes glass</li> </ol> |

| Measure           | Item NO:SGFD24091204 Top dia: 65 mm Bottom dia: 88 mm Height: 196.5 mm Weight: 304 g Capacity:1030 ml MOQ: 20000pcs |
|-------------------|---------------------------------------------------------------------------------------------------------------------|
| Packing           | Normal packing,Individual gift box, PVC box, window box, color box, white box, etc                                  |
| Delivery time     | Within 35 days after the sample and order confirmed                                                                 |
| Payment term      | 30% deposit by T/T in advance and the balance against the copy of B/L                                               |
| Shipment          | By sea,by air,by Express and your shipping agent is acceptable                                                      |
| Usage<br>Occasion | Home decor, Wedding Decoration, Wedding Favors, Decoration enhancement,                                             |