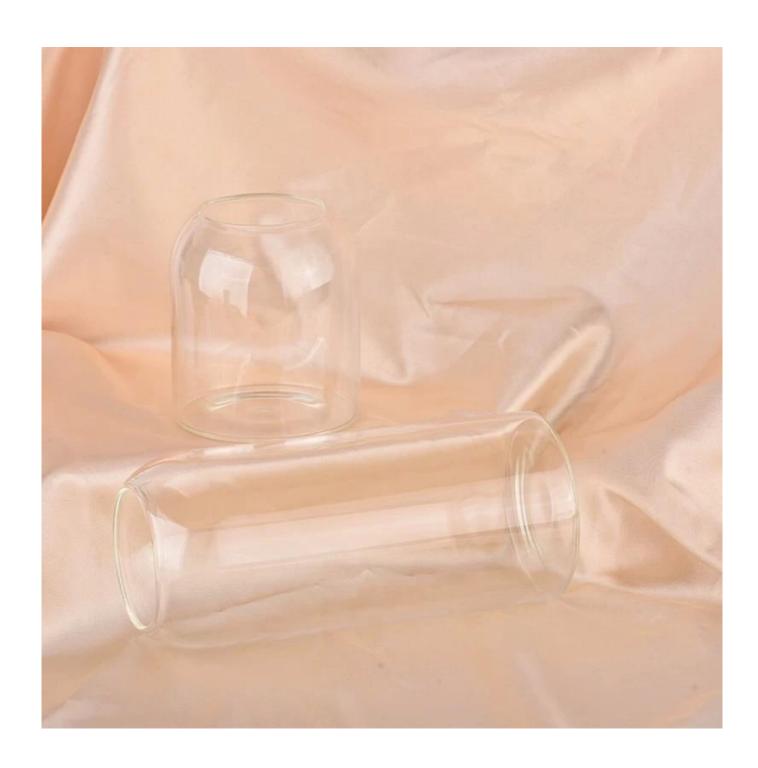

### Luxury 1000ml borosilicate glass jar supplier

## **Product Description**

| product name | Luxury 1000ml borosilicate glass jar supplier                                                                        |
|--------------|----------------------------------------------------------------------------------------------------------------------|
| Sample time  | <ol> <li>5 days if there is glass shape and size</li> <li>15 days, if you need new shapes and sizes glass</li> </ol> |

| Measure           | Item NO:SGFD24091204 Top dia: 65 mm Bottom dia: 88 mm Height: 196.5 mm Weight: 304 g Capacity:1030 ml MOQ: 20000pcs |
|-------------------|---------------------------------------------------------------------------------------------------------------------|
| Packing           | Normal packing,Individual gift box, PVC box, window box, color box, white box, etc                                  |
| Delivery time     | Within 35 days after the sample and order confirmed                                                                 |
| Payment term      | 30% deposit by T/T in advance and the balance against the copy of B/L                                               |
| Shipment          | By sea,by air,by Express and your shipping agent is acceptable                                                      |
| Usage<br>Occasion | Home decor, Wedding Decoration, Wedding Favors, Decoration enhancement,                                             |