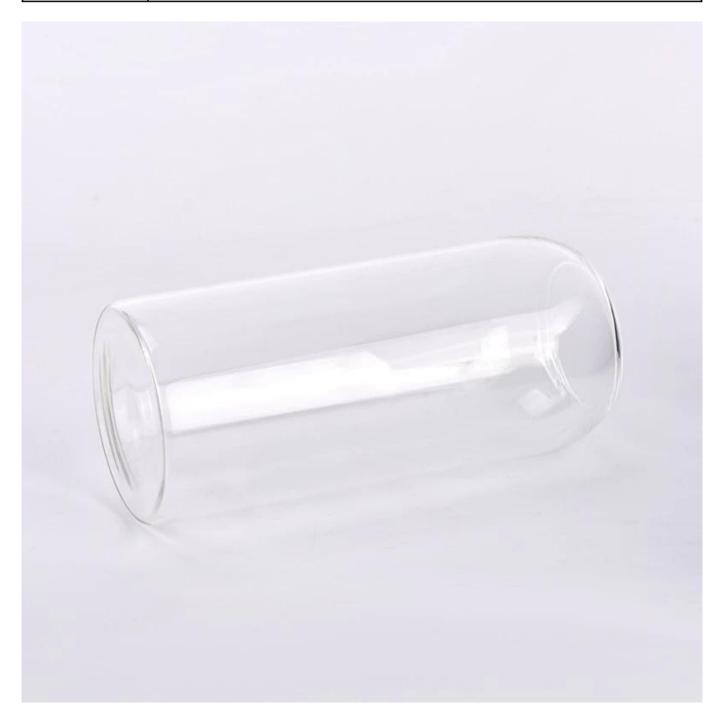

## **Product Description**

| product name | Luxury 1000ml borosilicate glass jar supplier                                                                        |
|--------------|----------------------------------------------------------------------------------------------------------------------|
| Sample time  | <ol> <li>5 days if there is glass shape and size</li> <li>15 days, if you need new shapes and sizes glass</li> </ol> |

| Measure           | Item NO:SGFD24091204 Top dia: 65 mm Bottom dia: 88 mm Height: 196.5 mm Weight: 304 g Capacity:1030 ml MOQ: 20000pcs |
|-------------------|---------------------------------------------------------------------------------------------------------------------|
| Packing           | Normal packing,Individual gift box, PVC box, window box, color box, white box, etc                                  |
| Delivery time     | Within 35 days after the sample and order confirmed                                                                 |
| Payment term      | 30% deposit by T/T in advance and the balance against the copy of B/L                                               |
| Shipment          | By sea,by air,by Express and your shipping agent is acceptable                                                      |
| Usage<br>Occasion | Home decor, Wedding Decoration, Wedding Favors, Decoration enhancement,                                             |