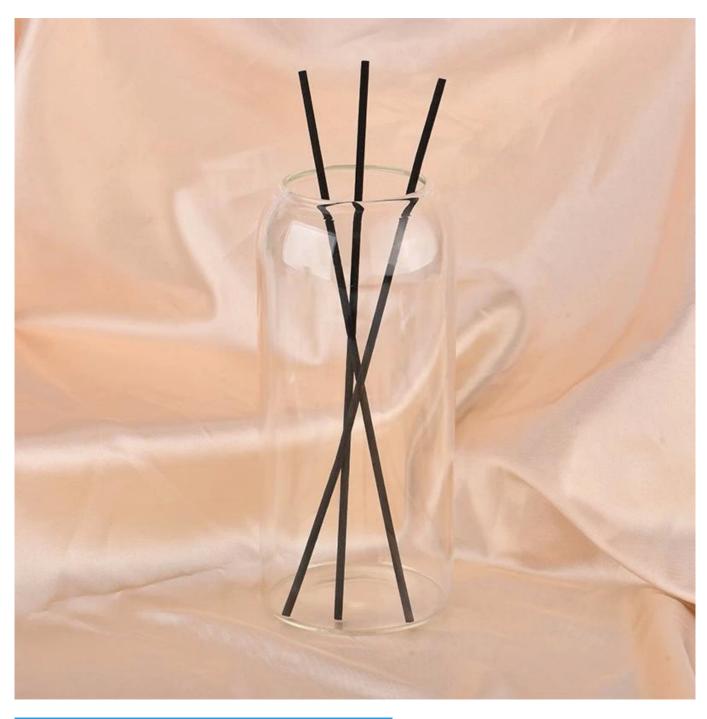

### Luxury 1000ml borosilicate glass jar supplier

| Measure           | Item NO:SGFD24091204 Top dia: 65 mm Bottom dia: 88 mm Height: 196.5 mm Weight: 304 g Capacity:1030 ml MOQ: 20000pcs |
|-------------------|---------------------------------------------------------------------------------------------------------------------|
| Packing           | Normal packing,Individual gift box, PVC box, window box, color box, white box, etc                                  |
| Delivery time     | Within 35 days after the sample and order confirmed                                                                 |
| Payment term      | 30% deposit by T/T in advance and the balance against the copy of B/L                                               |
| Shipment          | By sea,by air,by Express and your shipping agent is acceptable                                                      |
| Usage<br>Occasion | Home decor, Wedding Decoration, Wedding Favors, Decoration enhancement,                                             |