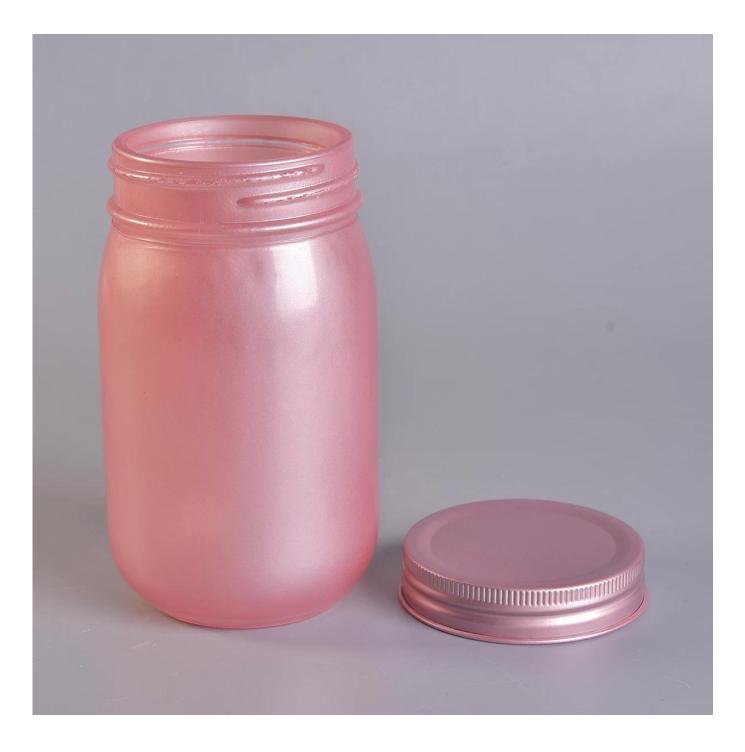

Low MOQ glass mason jar with lids for candle making

Focusing on luxury fragrance products in the latest 10 years, Sunny Glassware is the supplier of 80% fragrance brands in the United States.

| Item No                                                                  | SGWJ110801                                                                                                                                                                                                                                                       |
|--------------------------------------------------------------------------|------------------------------------------------------------------------------------------------------------------------------------------------------------------------------------------------------------------------------------------------------------------|
|                                                                          | Top dia: 70mm<br>Max dia: 78mm<br>Height: 135mm<br>Weight: 278g<br>Capacity: 500ml                                                                                                                                                                               |
| Item Name<br>Samples                                                     | Low MOQ glass mason jar with lids for candle making<br>Existing clear glass samples for free<br>Sent collected by courier                                                                                                                                        |
| Samples time<br>Packing<br>Delivery time<br>Payment terms<br>Certificate | <ul> <li>5-7 days after confirming.</li> <li>Normal Packing, 48pcs per carton</li> <li>Within 35 days after the sample and order confirmed</li> <li>30% pay by TT ,balance paid after showing the BL copy</li> <li>Annealing(for candle holders) test</li> </ul> |
| Certificate                                                              | Annealing(ior candle noiders) lest                                                                                                                                                                                                                               |