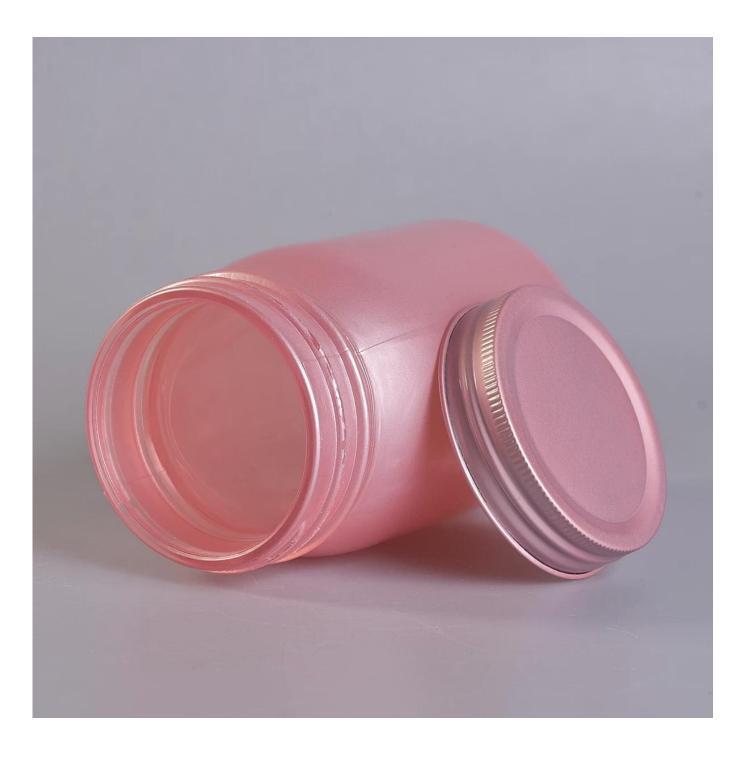

Low MOQ glass mason jar with lids for candle making

Focusing on luxury fragrance products in the latest 10 years, Sunny Glassware is the supplier of 80% fragrance brands in the United States.

| Item No                                                                  | SGWJ110801                                                                                                                                                                                                                                                       |
|--------------------------------------------------------------------------|------------------------------------------------------------------------------------------------------------------------------------------------------------------------------------------------------------------------------------------------------------------|
|                                                                          | Top dia: 70mm<br>Max dia: 78mm<br>Height: 135mm<br>Weight: 278g<br>Capacity: 500ml                                                                                                                                                                               |
| Item Name<br>Samples                                                     | Low MOQ glass mason jar with lids for candle making<br>Existing clear glass samples for free<br>Sent collected by courier                                                                                                                                        |
| Samples time<br>Packing<br>Delivery time<br>Payment terms<br>Certificate | <ul> <li>5-7 days after confirming.</li> <li>Normal Packing, 48pcs per carton</li> <li>Within 35 days after the sample and order confirmed</li> <li>30% pay by TT ,balance paid after showing the BL copy</li> <li>Annealing(for candle holders) test</li> </ul> |
| Certificate                                                              | Annealing(ior candle noiders) lest                                                                                                                                                                                                                               |