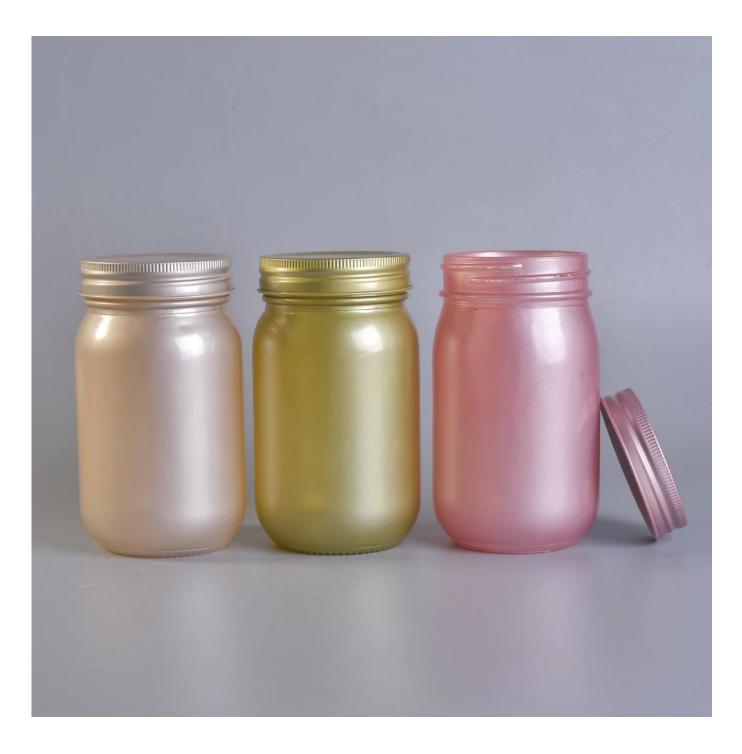

Low MOQ glass mason jar with lids for candle making

Focusing on luxury fragrance products in the latest 10 years, Sunny Glassware is the supplier of 80% fragrance brands in the United States.

| Item No                                                                  | SGWJ110801                                                                                                                                                                                                                                                       |
|--------------------------------------------------------------------------|------------------------------------------------------------------------------------------------------------------------------------------------------------------------------------------------------------------------------------------------------------------|
|                                                                          | Top dia: 70mm<br>Max dia: 78mm<br>Height: 135mm<br>Weight: 278g<br>Capacity: 500ml                                                                                                                                                                               |
| Item Name<br>Samples                                                     | Low MOQ glass mason jar with lids for candle making<br>Existing clear glass samples for free<br>Sent collected by courier                                                                                                                                        |
| Samples time<br>Packing<br>Delivery time<br>Payment terms<br>Certificate | <ul> <li>5-7 days after confirming.</li> <li>Normal Packing, 48pcs per carton</li> <li>Within 35 days after the sample and order confirmed</li> <li>30% pay by TT ,balance paid after showing the BL copy</li> <li>Annealing(for candle holders) test</li> </ul> |
| Certificate                                                              | Annealing(ior candle noiders) lest                                                                                                                                                                                                                               |