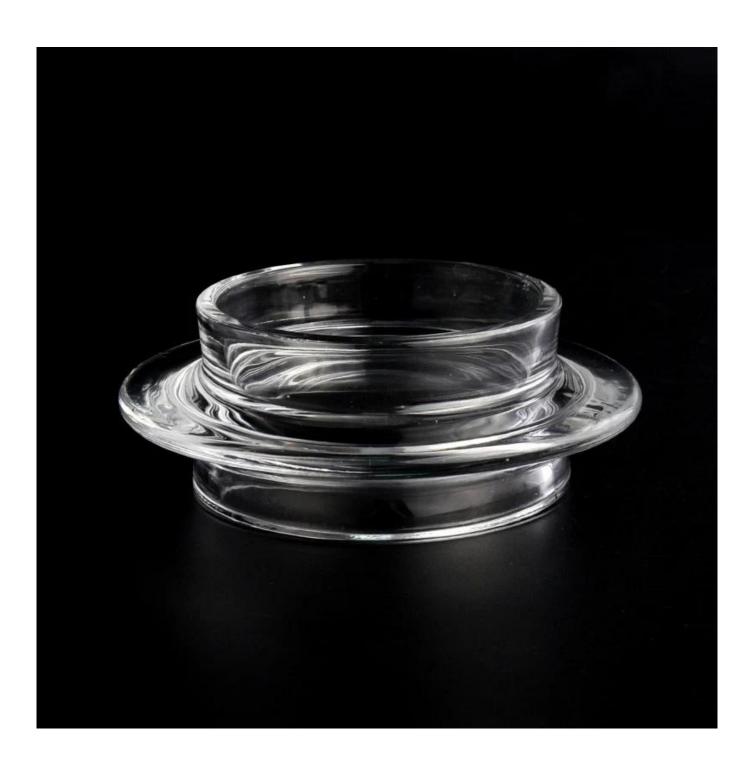

With a gorgeous, crystal clear glass composition, Beautiful craftsmanship and fine glassware go hand-in-hand, and no vessel demonstrates that more eloquently than this glass candle jar. Keep your candles in a container that they deserve, and provide a pretty presentation to your customers.

This youthful and vigorous <u>glass candle jars</u> provide various choice. No matter as candle jar, or as storage jar, It can bring warmth and happiness to your life, customize pattern jars provide you more choices that matches

with your home decoration. You can work out more patterns for you candle brand!

This classic 10 ounce glass tumbler is a fantastic choice for high end scented poured candles. Set up as an aromatherapy cup for the home or wedding party or as a vase for the wedding centerpiece.