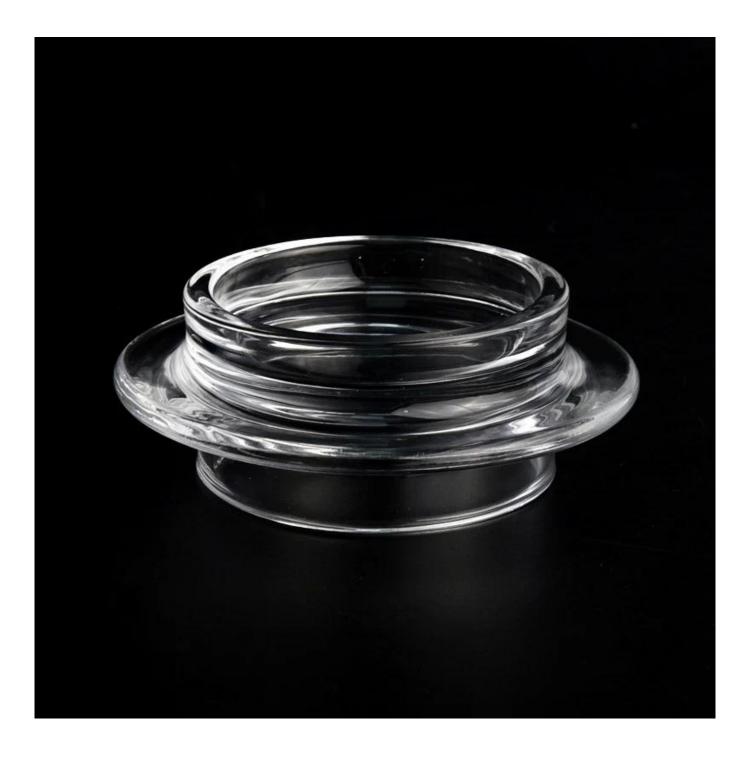

With a gorgeous, crystal clear glass composition, Beautiful craftsmanship and fine glassware go hand-in-hand, and no vessel demonstrates that more eloquently than this glass candle jar. Keep your candles in a container that they deserve, and provide a pretty presentation to your customers.

This youthful and vigorous <u>glass candle jars</u> provide various choice. No matter as candle jar, or as storage jar, It can bring warmth and happiness to your life, customize pattern jars provide you more choices that matches

with your home decoration. You can work out more patterns for you candle brand!

This classic 10 ounce glass tumbler is a fantastic choice for high end scented poured candles. Set up as an aromatherapy cup for the home or wedding party or as a vase for the wedding centerpiece.