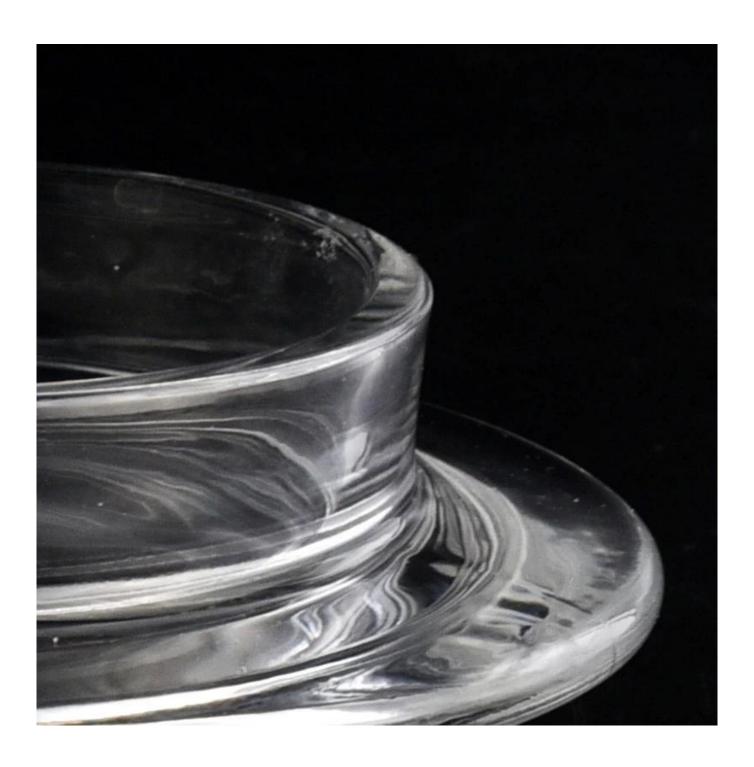

With a gorgeous, crystal clear glass composition, Beautiful craftsmanship and fine glassware go hand-in-hand, and no vessel demonstrates that more eloquently than this glass candle jar. Keep your candles in a container that they deserve, and provide a pretty presentation to your customers.

This youthful and vigorous <u>glass candle jars</u> provide various choice. No matter as candle jar, or as storage jar, It can bring warmth and happiness to your life, customize pattern jars provide you more choices that matches

with your home decoration. You can work out more patterns for you candle brand!

This classic 10 ounce glass tumbler is a fantastic choice for high end scented poured candles. Set up as an aromatherapy cup for the home or wedding party or as a vase for the wedding centerpiece.