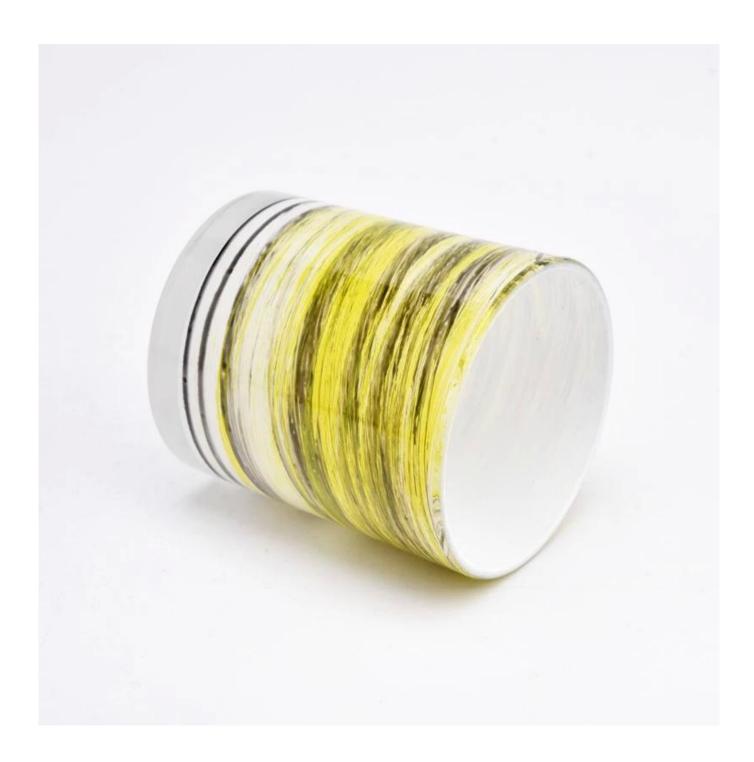

With a gorgeous, crystal clear glass composition, Beautiful craftsmanship and fine glassware go hand-in-hand, and no vessel demonstrates that more eloquently than this glass candle jar. Keep your candles in a container that they deserve, and provide a pretty presentation to your customers.

This youthful and vigorous <u>glass candle jars</u> provide various choice. No matter as candle jar, or as storage jar, It can bring warmth and happiness to your life, customize pattern jars provide you more choices that matches

with your home decoration. You can work out more patterns for you candle brand!

This classic 10 ounce glass tumbler is a fantastic choice for high end scented poured candles. Set up as an aromatherapy cup for the home or wedding party or as a vase for the wedding centerpiece.