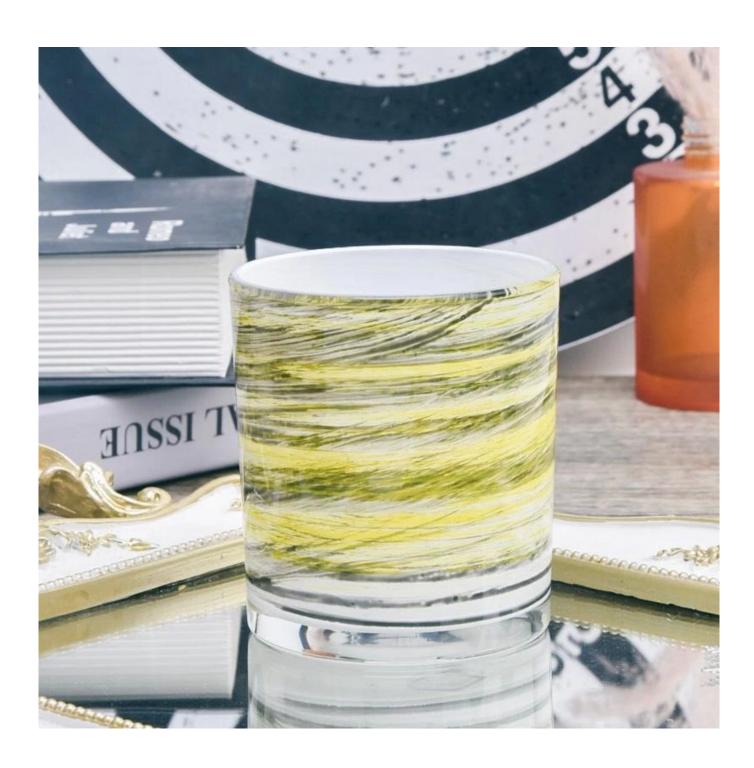

With a gorgeous, crystal clear glass composition, Beautiful craftsmanship and fine glassware go hand-in-hand, and no vessel demonstrates that more eloquently than this glass candle jar. Keep your candles in a container that they deserve, and provide a pretty presentation to your customers.

This youthful and vigorous <u>glass candle jars</u> provide various choice. No matter as candle jar, or as storage jar, It can bring warmth and happiness to your life, customize pattern jars provide you more choices that matches

with your home decoration. You can work out more patterns for you candle brand!

This classic 10 ounce glass tumbler is a fantastic choice for high end scented poured candles. Set up as an aromatherapy cup for the home or wedding party or as a vase for the wedding centerpiece.