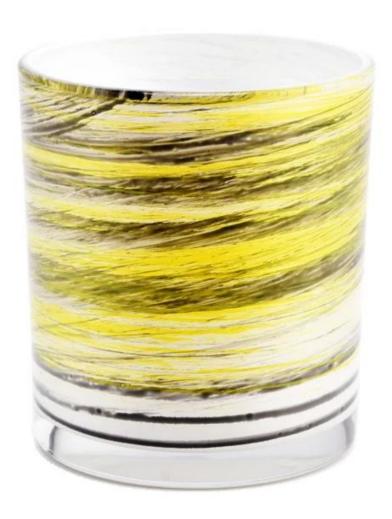

With a gorgeous, crystal clear glass composition, Beautiful craftsmanship and fine glassware go hand-in-hand, and no vessel demonstrates that more eloquently than this glass candle jar. Keep your candles in a container that they deserve, and provide a pretty presentation to your customers.

This youthful and vigorous <u>glass candle jars</u> provide various choice. No matter as candle jar, or as storage jar, It can bring warmth and happiness to your life, customize pattern jars provide you more choices that matches

with your home decoration. You can work out more patterns for you candle brand!

This classic 10 ounce glass tumbler is a fantastic choice for high end scented poured candles. Set up as an aromatherapy cup for the home or wedding party or as a vase for the wedding centerpiece.