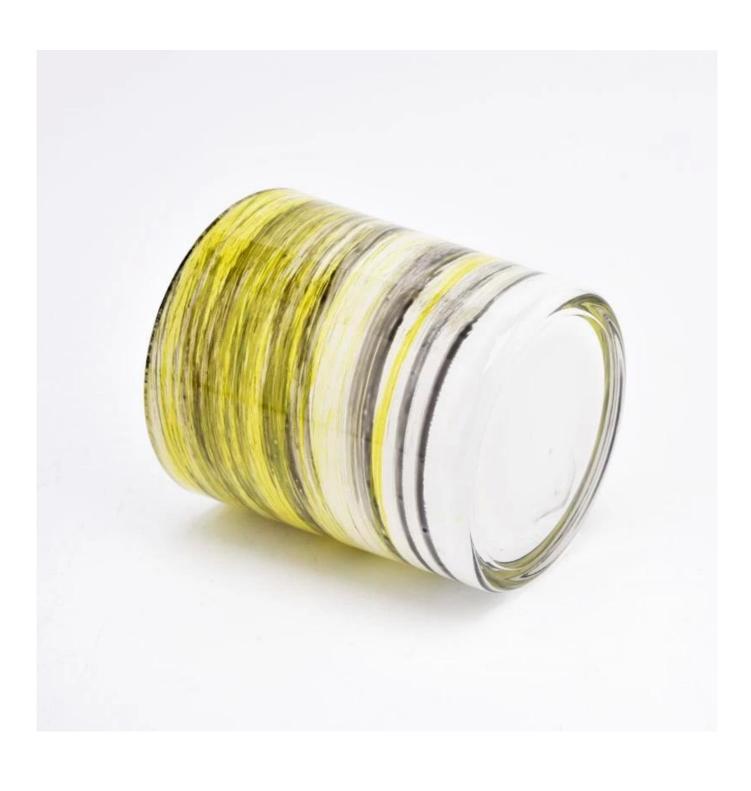

With a gorgeous, crystal clear glass composition, Beautiful craftsmanship and fine glassware go hand-in-hand, and no vessel demonstrates that more eloquently than this glass candle jar. Keep your candles in a container that they deserve, and provide a pretty presentation to your customers.

This youthful and vigorous <u>glass candle jars</u> provide various choice. No matter as candle jar, or as storage jar, It can bring warmth and happiness to your life, customize pattern jars provide you more choices that matches

with your home decoration. You can work out more patterns for you candle brand!

This classic 10 ounce glass tumbler is a fantastic choice for high end scented poured candles. Set up as an aromatherapy cup for the home or wedding party or as a vase for the wedding centerpiece.