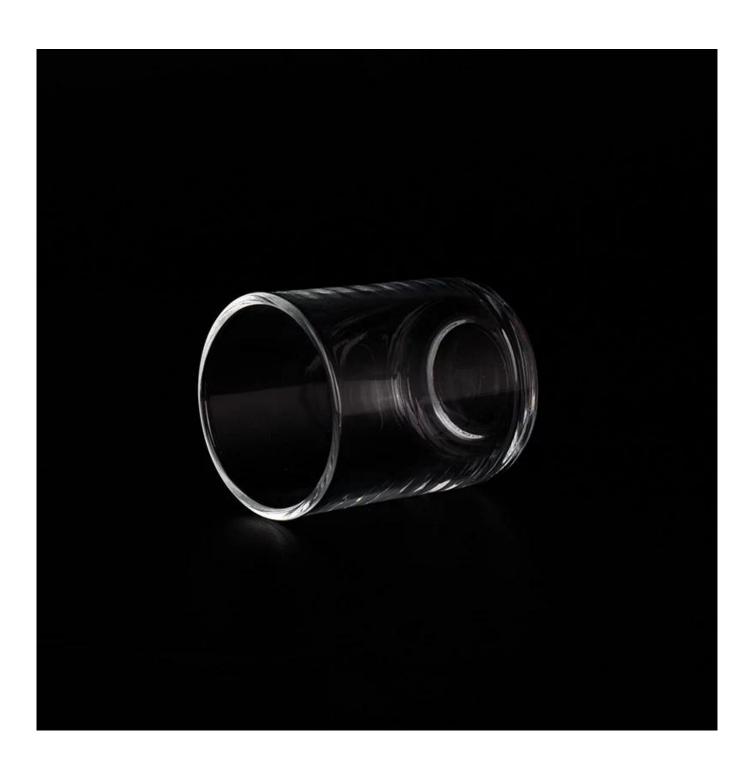

With a gorgeous, crystal clear glass composition, Beautiful craftsmanship and fine glassware go hand-in-hand, and no vessel demonstrates that more eloquently than this glass candle jar. Keep your candles in a container that they deserve, and provide a pretty presentation to your customers.

This classic 10 ounce glass tumbler is a fantastic choice for high end scented poured candles. Set up as an aromatherapy cup for the home or wedding party or as a vase for the wedding centerpiece.