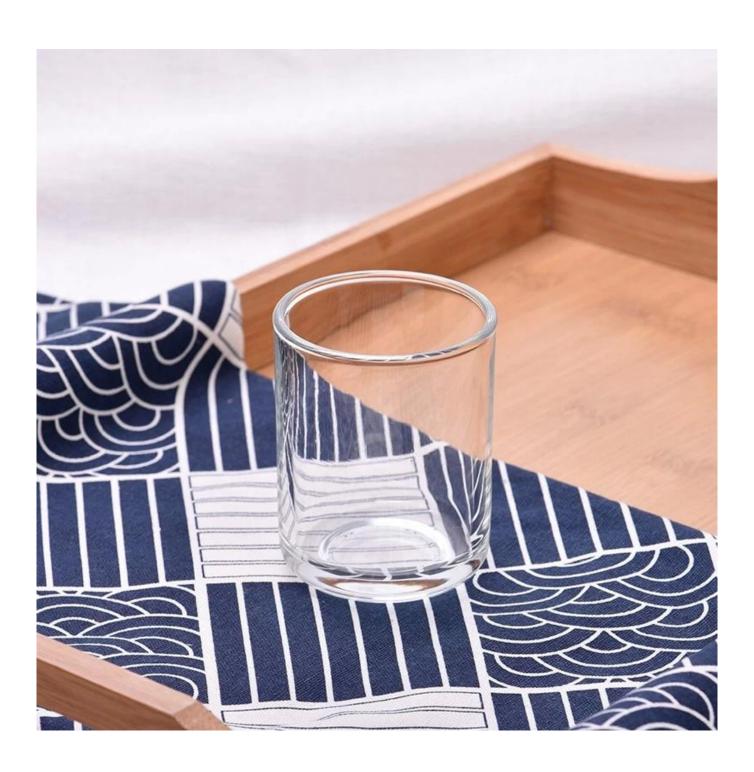

This classic 10 ounce glass tumbler is a fantastic choice for high end scented poured candles. Set up as an aromatherapy cup for the home or wedding party or as a vase for the wedding centerpiece.

## WIDE RANGE OF APPLICATION

Suitable for: home life/coffee shop/restaurant/wedding/party/Christmas etc