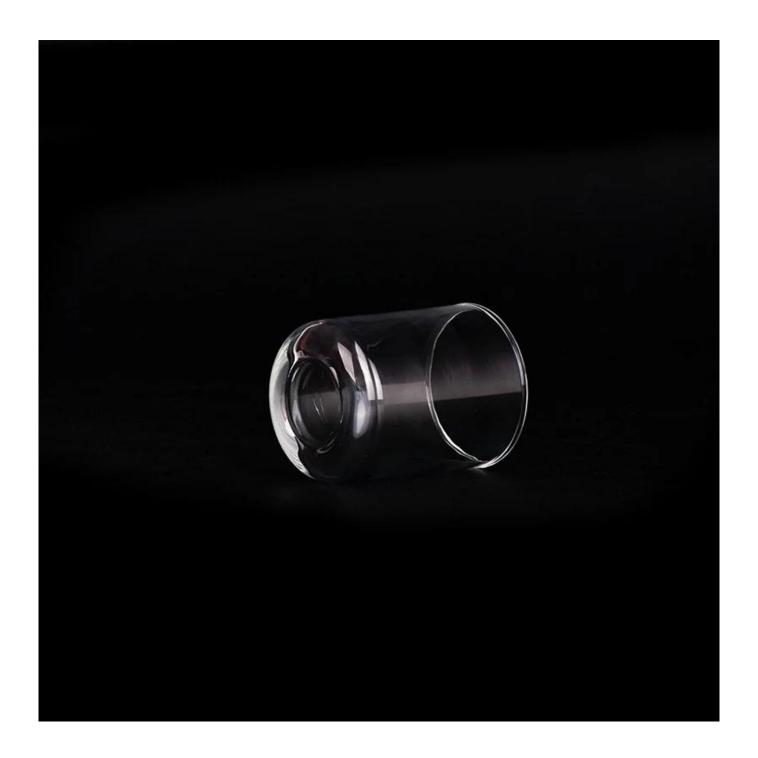

With a gorgeous, crystal clear glass composition, Beautiful craftsmanship and fine glassware go hand-in-hand, and no vessel demonstrates that more eloquently than this glass candle jar. Keep your candles in a container that they deserve, and provide a pretty presentation to your customers.

This classic 10 ounce glass tumbler is a fantastic choice for high end scented poured candles. Set up as an aromatherapy cup for the home or wedding party or as a vase for the wedding centerpiece.