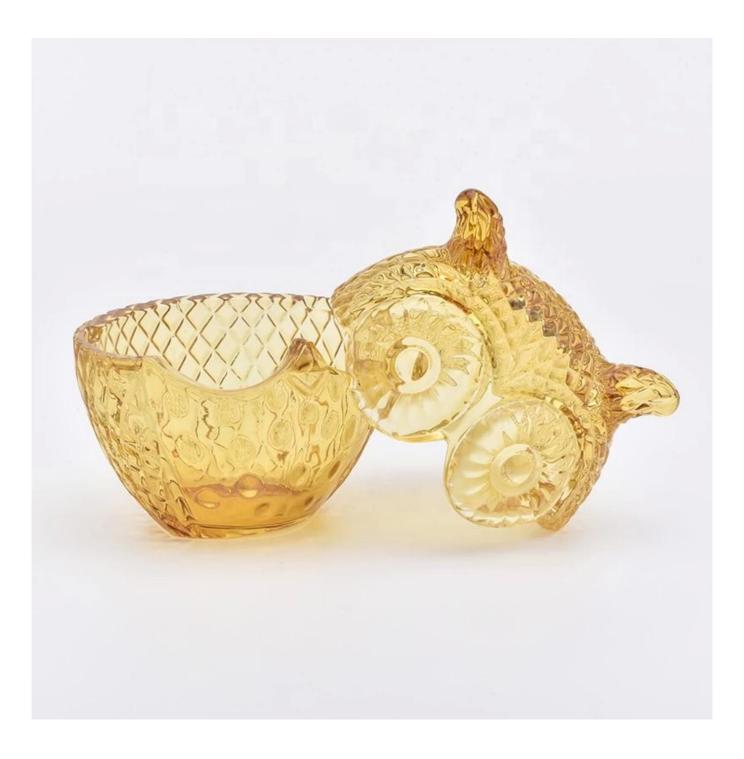

Lovely Animal Shaped Glass Candle Holders Wholesale

### **Product Description**

Item No. SGHY19052805

| Product Dimension | Top dia: 72mm<br>Bottom dia:37mm<br>Height: 44mm<br>Weight: 105g<br>Capacity: 44ml<br>Lid:<br>dia:72mm<br>Height:49mm<br>Weight:90g<br>Custom design are welcome,2oz,4oz,6oz,8oz,10oz,12oz and etc are availible |
|-------------------|------------------------------------------------------------------------------------------------------------------------------------------------------------------------------------------------------------------|
| Decoration        | Spray color, printing, silk-screen, frosted, electroplating, laser and etc                                                                                                                                       |
| Material          | Lovely Animal Shaped Glass Candle Holders Wholesale                                                                                                                                                              |
| Sample            | Exist sampe in stock for free<br>Sent collected by courier                                                                                                                                                       |
| Sample time       | Sample in stock:5-7days<br>Custom sample:15 days                                                                                                                                                                 |
| Packing           | Normal safety packing,48pcs/ctn                                                                                                                                                                                  |
| Delivery date     | 45 days after order confirmed                                                                                                                                                                                    |
| Payment terms     | 30% pay by T/T ,the balance paid after showing the B/L copy                                                                                                                                                      |
| Certificate       | Annealing(Candle holder)test                                                                                                                                                                                     |