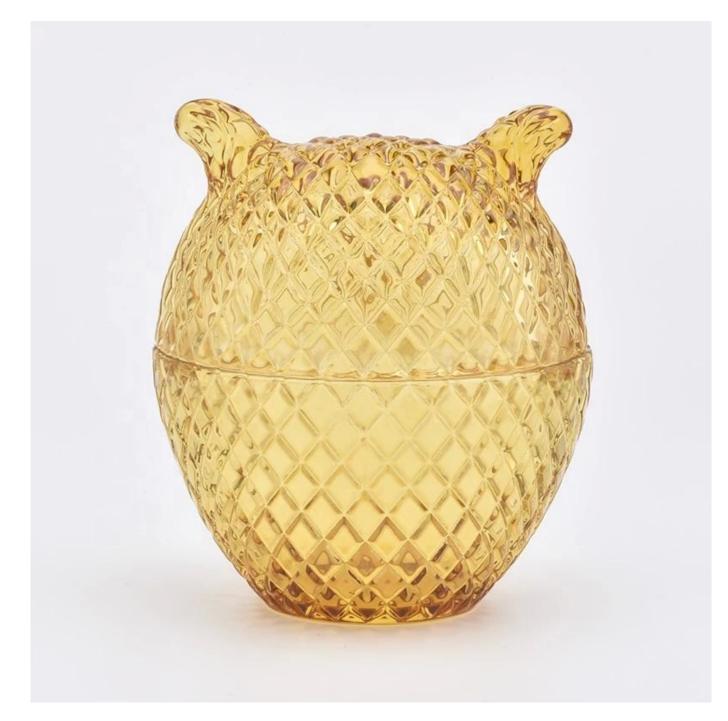

Lovely Animal Shaped Glass Candle Holders Wholesale

### **Product Description**

Item No. SGHY19052805

| Product Dimension | Top dia: 72mm<br>Bottom dia:37mm<br>Height: 44mm<br>Weight: 105g<br>Capacity: 44ml<br>Lid:<br>dia:72mm<br>Height:49mm<br>Weight:90g<br>Custom design are welcome,2oz,4oz,6oz,8oz,10oz,12oz and etc are availible |
|-------------------|------------------------------------------------------------------------------------------------------------------------------------------------------------------------------------------------------------------|
| Decoration        | Spray color, printing, silk-screen, frosted, electroplating, laser and etc                                                                                                                                       |
| Material          | Lovely Animal Shaped Glass Candle Holders Wholesale                                                                                                                                                              |
| Sample            | Exist sampe in stock for free<br>Sent collected by courier                                                                                                                                                       |
| Sample time       | Sample in stock:5-7days<br>Custom sample:15 days                                                                                                                                                                 |
| Packing           | Normal safety packing,48pcs/ctn                                                                                                                                                                                  |
| Delivery date     | 45 days after order confirmed                                                                                                                                                                                    |
| Payment terms     | 30% pay by T/T ,the balance paid after showing the B/L copy                                                                                                                                                      |
| Certificate       | Annealing(Candle holder)test                                                                                                                                                                                     |