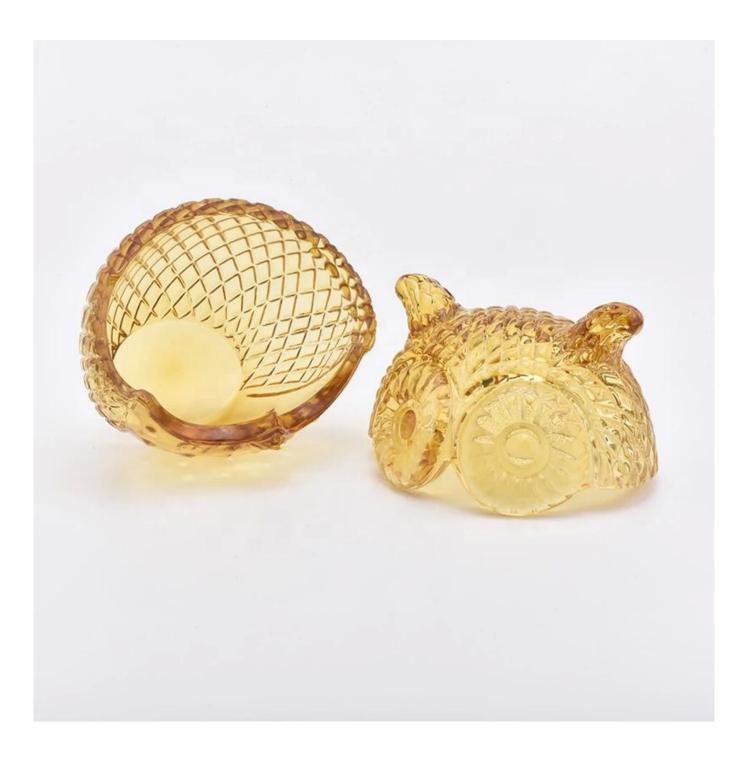

Lovely Animal Shaped Glass Candle Holders Wholesale

### **Product Description**

Item No. SGHY19052805

| Product Dimension | Top dia: 72mm<br>Bottom dia:37mm<br>Height: 44mm<br>Weight: 105g<br>Capacity: 44ml<br>Lid:<br>dia:72mm<br>Height:49mm<br>Weight:90g<br>Custom design are welcome,2oz,4oz,6oz,8oz,10oz,12oz and etc are availible |
|-------------------|------------------------------------------------------------------------------------------------------------------------------------------------------------------------------------------------------------------|
| Decoration        | Spray color, printing, silk-screen, frosted, electroplating, laser and etc                                                                                                                                       |
| Material          | Lovely Animal Shaped Glass Candle Holders Wholesale                                                                                                                                                              |
| Sample            | Exist sampe in stock for free<br>Sent collected by courier                                                                                                                                                       |
| Sample time       | Sample in stock:5-7days<br>Custom sample:15 days                                                                                                                                                                 |
| Packing           | Normal safety packing,48pcs/ctn                                                                                                                                                                                  |
| Delivery date     | 45 days after order confirmed                                                                                                                                                                                    |
| Payment terms     | 30% pay by T/T ,the balance paid after showing the B/L copy                                                                                                                                                      |
| Certificate       | Annealing(Candle holder)test                                                                                                                                                                                     |