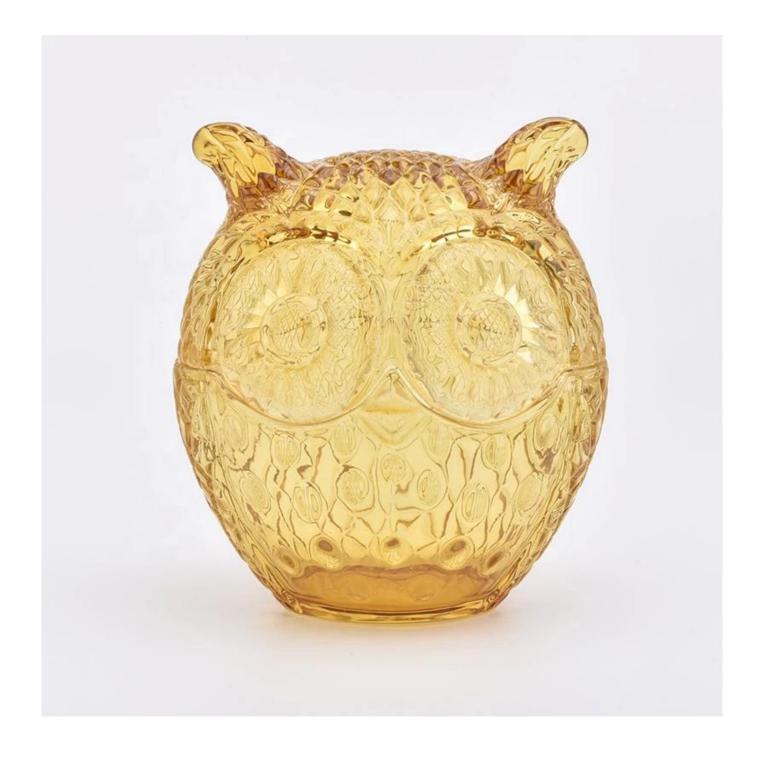

Lovely Animal Shaped Glass Candle Holders Wholesale

### **Product Description**

Item No. SGHY19052805

| Product Dimension | Top dia: 72mm<br>Bottom dia:37mm<br>Height: 44mm<br>Weight: 105g<br>Capacity: 44ml<br>Lid:<br>dia:72mm<br>Height:49mm<br>Weight:90g<br>Custom design are welcome,2oz,4oz,6oz,8oz,10oz,12oz and etc are availible |
|-------------------|------------------------------------------------------------------------------------------------------------------------------------------------------------------------------------------------------------------|
| Decoration        | Spray color, printing, silk-screen, frosted, electroplating, laser and etc                                                                                                                                       |
| Material          | Lovely Animal Shaped Glass Candle Holders Wholesale                                                                                                                                                              |
| Sample            | Exist sampe in stock for free<br>Sent collected by courier                                                                                                                                                       |
| Sample time       | Sample in stock:5-7days<br>Custom sample:15 days                                                                                                                                                                 |
| Packing           | Normal safety packing,48pcs/ctn                                                                                                                                                                                  |
| Delivery date     | 45 days after order confirmed                                                                                                                                                                                    |
| Payment terms     | 30% pay by T/T ,the balance paid after showing the B/L copy                                                                                                                                                      |
| Certificate       | Annealing(Candle holder)test                                                                                                                                                                                     |