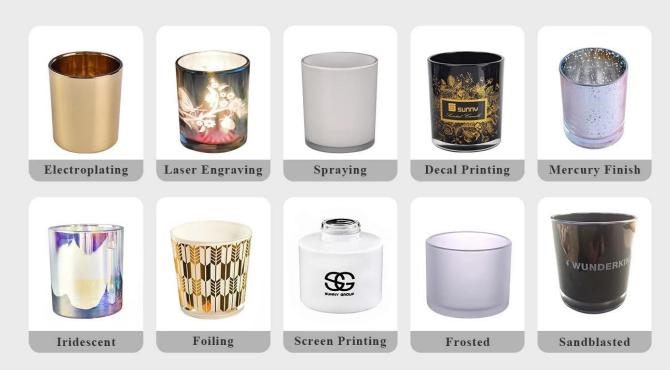

Different luxury surface decoration is our strength as well! Such as electroplating, laser engraving, spraying, decal printing, mercury finished, iridescent and etc.

### **OUR CRAFTS**

### 1) Can you do printing on the glass?

Yes, we can. We could offer various printing ways: screen printing, hot stamping, decal attachment, frosting, sandblasting, etc.