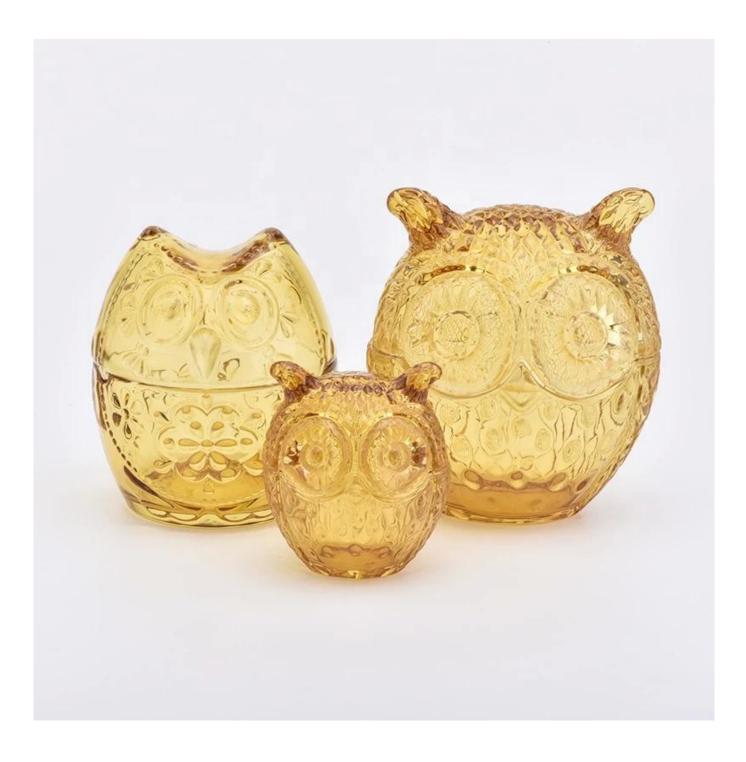

Lovely Animal Shaped Glass Candle Holders Wholesale

### **Product Description**

Item No. SGHY19052805

| Product Dimension | Top dia: 72mm<br>Bottom dia:37mm<br>Height: 44mm<br>Weight: 105g<br>Capacity: 44ml<br>Lid:<br>dia:72mm<br>Height:49mm<br>Weight:90g<br>Custom design are welcome,2oz,4oz,6oz,8oz,10oz,12oz and etc are availible |
|-------------------|------------------------------------------------------------------------------------------------------------------------------------------------------------------------------------------------------------------|
| Decoration        | Spray color, printing, silk-screen, frosted, electroplating, laser and etc                                                                                                                                       |
| Material          | Lovely Animal Shaped Glass Candle Holders Wholesale                                                                                                                                                              |
| Sample            | Exist sampe in stock for free<br>Sent collected by courier                                                                                                                                                       |
| Sample time       | Sample in stock:5-7days<br>Custom sample:15 days                                                                                                                                                                 |
| Packing           | Normal safety packing,48pcs/ctn                                                                                                                                                                                  |
| Delivery date     | 45 days after order confirmed                                                                                                                                                                                    |
| Payment terms     | 30% pay by T/T ,the balance paid after showing the B/L copy                                                                                                                                                      |
| Certificate       | Annealing(Candle holder)test                                                                                                                                                                                     |