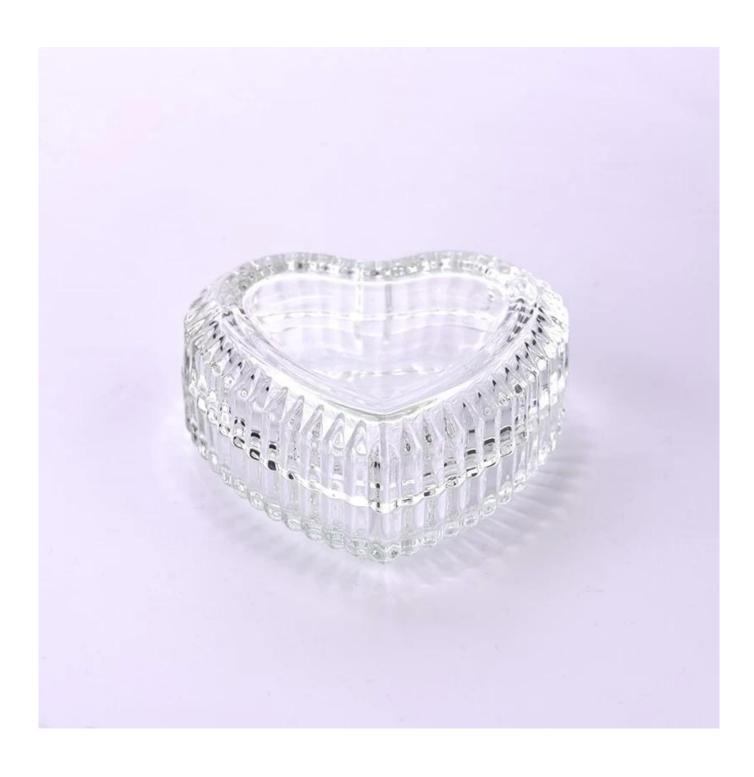

With a gorgeous, crystal clear glass composition, Beautiful craftsmanship and fine glassware go hand-in-hand, and no vessel demonstrates that more eloquently than this glass candle jar. Keep your candles in a container that they deserve, and provide a pretty presentation to your customers.

This youthful and vigorous <u>glass candle jars</u> provide various choice. No matter as candle jar, or as storage jar, It can bring warmth and happiness to your life, customize pattern jars provide you more choices that matches with your home decoration. You can work out more patterns for you candle brand!