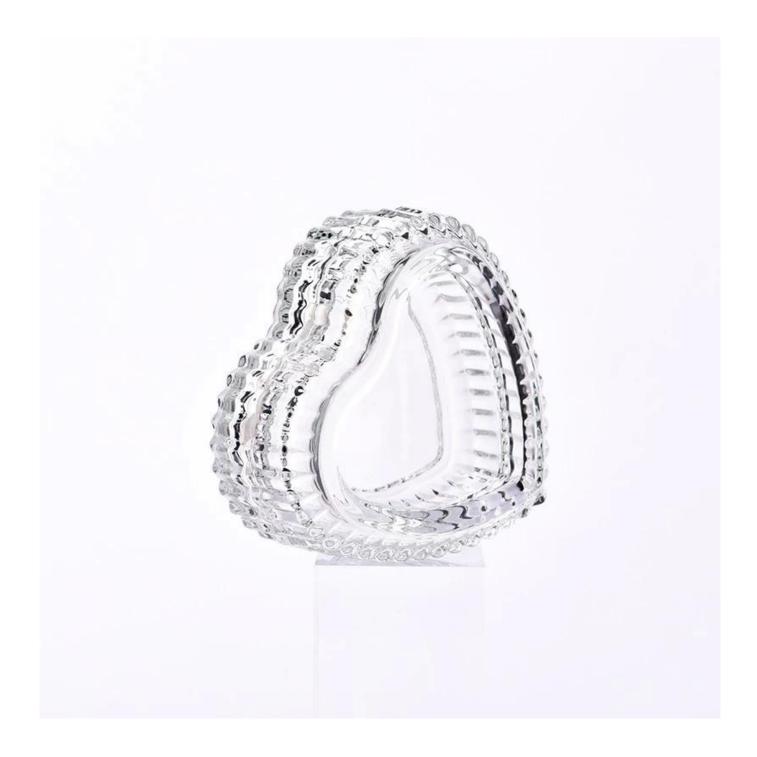

With a gorgeous, crystal clear glass composition, Beautiful craftsmanship and fine glassware go hand-in-hand, and no vessel demonstrates that more eloquently than this glass candle jar. Keep your candles in a container that they deserve, and provide a pretty presentation to your customers.

This youthful and vigorous <u>glass candle jars</u> provide various choice. No matter as candle jar, or as storage jar, It can bring warmth and happiness to your life, customize pattern jars provide you more choices that matches with your home decoration. You can work out more patterns for you candle brand!