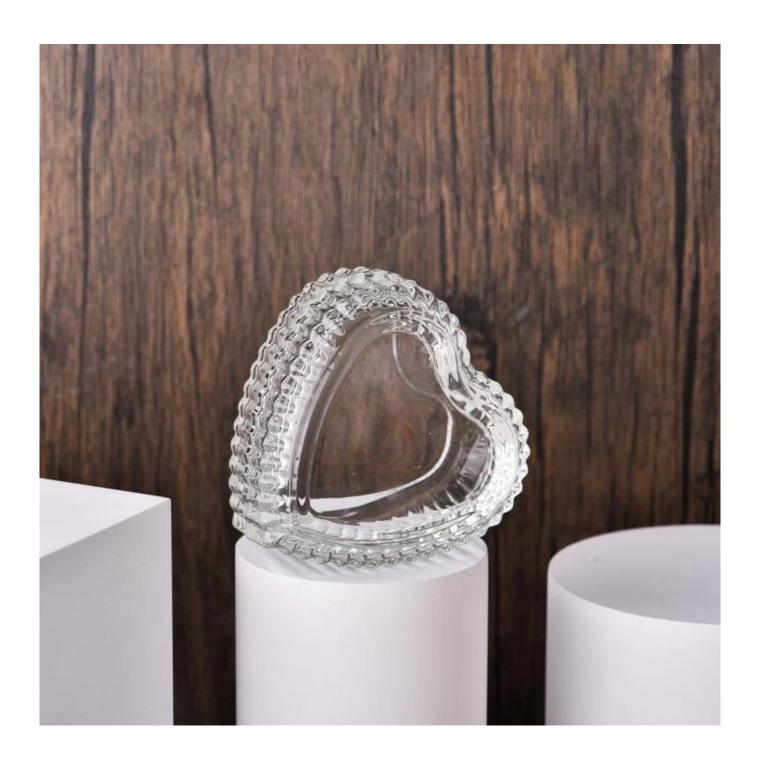

With a gorgeous, crystal clear glass composition, Beautiful craftsmanship and fine glassware go hand-in-hand, and no vessel demonstrates that more eloquently than this glass candle jar. Keep your candles in a container that they deserve, and provide a pretty presentation to your customers.

This youthful and vigorous <u>glass candle jars</u> provide various choice. No matter as candle jar, or as storage jar, It can bring warmth and happiness to your life, customize pattern jars provide you more choices that matches with your home decoration. You can work out more patterns for you candle brand!