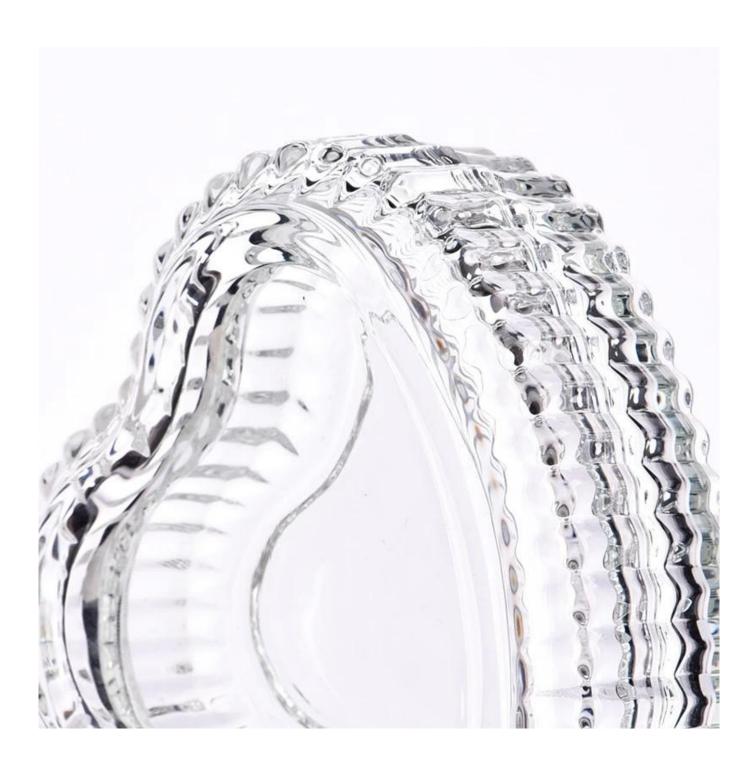

With a gorgeous, crystal clear glass composition, Beautiful craftsmanship and fine glassware go hand-in-hand, and no vessel demonstrates that more eloquently than this glass candle jar. Keep your candles in a container that they deserve, and provide a pretty presentation to your customers.

This youthful and vigorous <u>glass candle jars</u> provide various choice. No matter as candle jar, or as storage jar, It can bring warmth and happiness to your life, customize pattern jars provide you more choices that matches with your home decoration. You can work out more patterns for you candle brand!