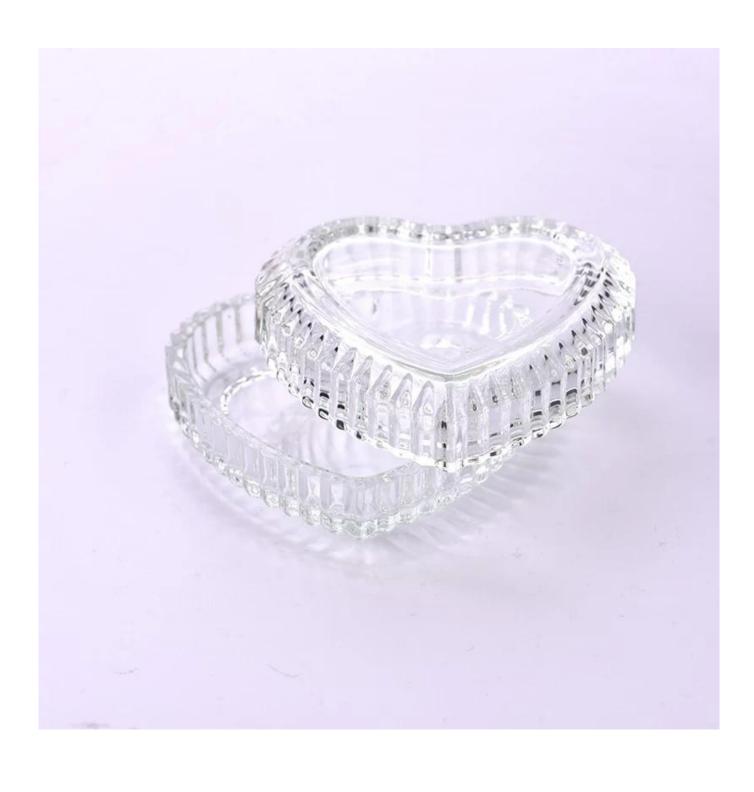

With a gorgeous, crystal clear glass composition, Beautiful craftsmanship and fine glassware go hand-in-hand, and no vessel demonstrates that more eloquently than this glass candle jar. Keep your candles in a container that they deserve, and provide a pretty presentation to your customers.

This youthful and vigorous <u>glass candle jars</u> provide various choice. No matter as candle jar, or as storage jar, It can bring warmth and happiness to your life, customize pattern jars provide you more choices that matches with your home decoration. You can work out more patterns for you candle brand!