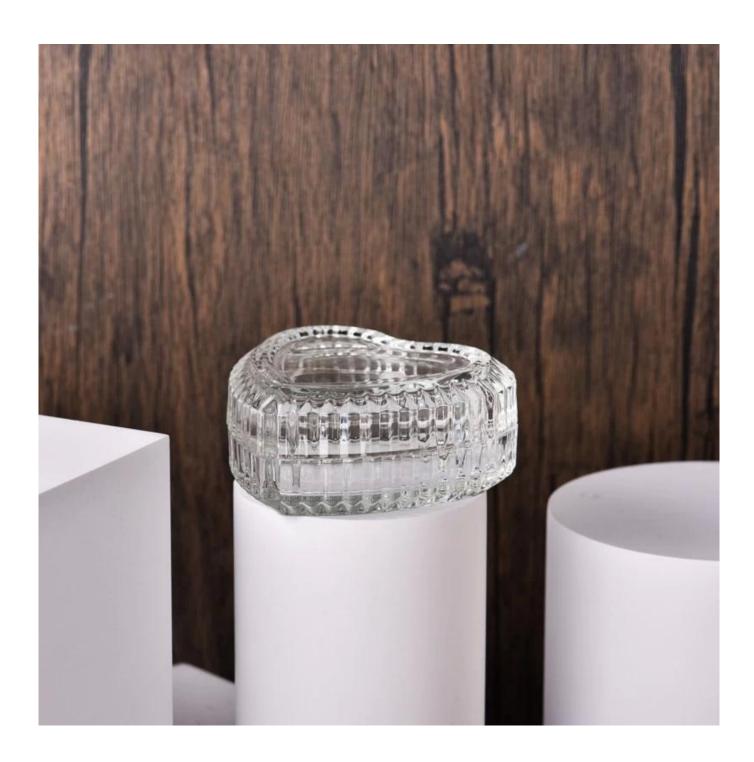

With a gorgeous, crystal clear glass composition, Beautiful craftsmanship and fine glassware go hand-in-hand, and no vessel demonstrates that more eloquently than this glass candle jar. Keep your candles in a container that they deserve, and provide a pretty presentation to your customers.

This youthful and vigorous <u>glass candle jars</u> provide various choice. No matter as candle jar, or as storage jar, It can bring warmth and happiness to your life, customize pattern jars provide you more choices that matches with your home decoration. You can work out more patterns for you candle brand!