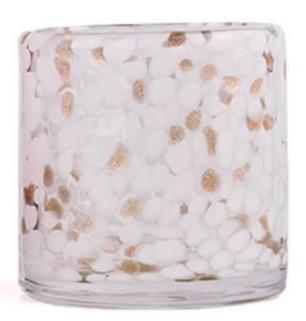

This youthful and vigorous <u>glass candle jars</u> provide various choice. No matter as candle jar, or as storage jar, It can bring warmth and happiness to your life, customize pattern jars provide you more choices that matches with your home decoration. You can work out more patterns for you candle brand!