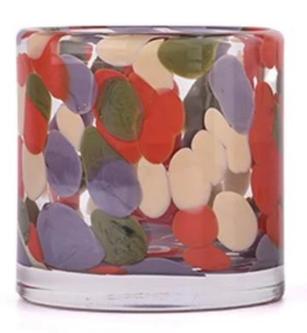

With a gorgeous, crystal clear glass composition, Beautiful craftsmanship and fine glassware go hand-in-hand, and no vessel demonstrates that more eloquently than this glass candle jar. Keep your candles in a container that they deserve, and provide a pretty presentation to your customers.

This youthful and vigorous <u>glass candle jars</u> provide various choice. No matter as candle jar, or as storage jar, It can bring warmth and happiness to your life, customize pattern jars provide you more choices that matches with your home decoration. You can work out more patterns for you candle brand!