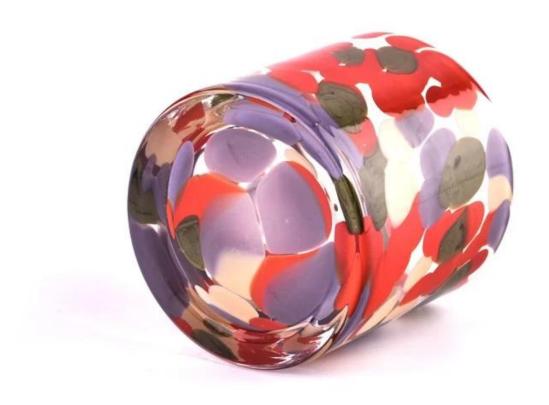

With a gorgeous, crystal clear glass composition, Beautiful craftsmanship and fine glassware go hand-in-hand, and no vessel demonstrates that more eloquently than this glass candle jar. Keep your candles in a container that they deserve, and provide a pretty presentation to your customers.

This youthful and vigorous <u>glass candle jars</u> provide various choice. No matter as candle jar, or as storage jar, It can bring warmth and happiness to your life, customize pattern jars provide you more choices that matches with your home decoration. You can work out more patterns for you candle brand!