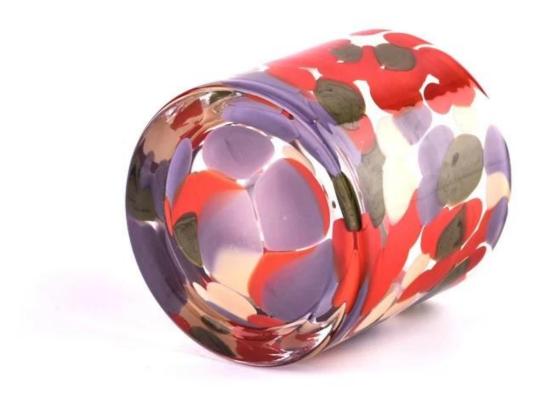

# Leopard Print Handmade Glass Candle Jar For Candle Making Supplier

Why Choose **Sunny Glassware** 

- Upmost dedication to design, never compression on quality
- <u>Sunny Glassware</u> strictly protect the customers' designs, all the newly designed items from us haven't been copied in three years.
- Product quality is the major focus in <u>Sunny Glassware</u>. <u>Sunny Glassware</u> once demolished 80,000 pcs of glass vessel with barely visible blemish.

With a gorgeous, crystal clear glass composition, Beautiful craftsmanship and fine glassware go hand-in-hand, and no vessel demonstrates that more eloquently than this glass candle jar. Keep your candles in a container that they deserve, and provide a pretty presentation to your customers.

This youthful and vigorous <u>glass candle jars</u> provide various choice. No matter as candle jar, or as storage jar, It can bring warmth and happiness to your life, customize pattern jars provide you more choices that matches with your home decoration. You can work out more patterns for you candle brand!

This classic 10 ounce glass tumbler is a fantastic choice for high end scented poured candles. Set up as an aromatherapy cup for the home or wedding party or as a vase for the wedding centerpiece.