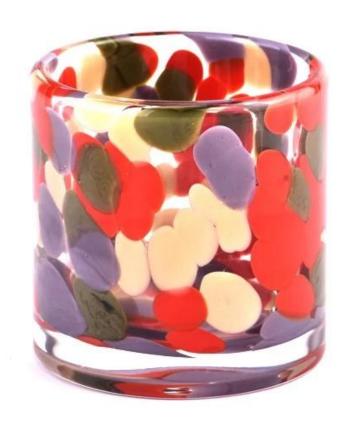

With a gorgeous, crystal clear glass composition, Beautiful craftsmanship and fine glassware go hand-in-hand, and no vessel demonstrates that more eloquently than this glass candle jar. Keep your candles in a container that they deserve, and provide a pretty presentation to your customers.

This youthful and vigorous <u>glass candle jars</u> provide various choice. No matter as candle jar, or as storage jar, It can bring warmth and happiness to your life, customize pattern jars provide you more choices that matches with your home decoration. You can work out more patterns for you candle brand!