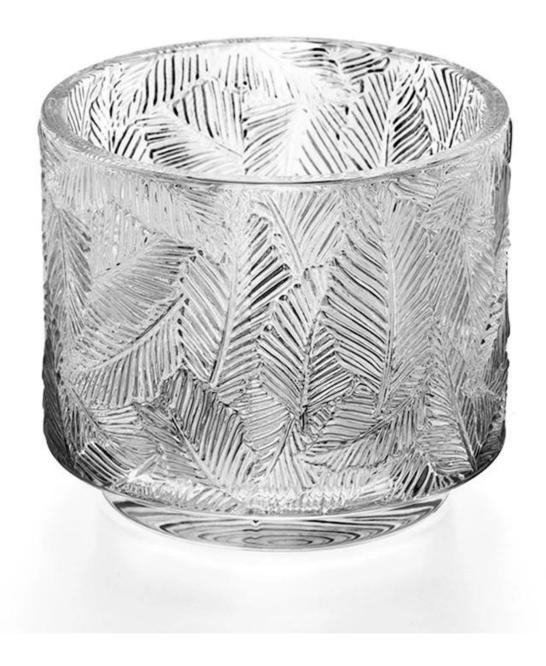

With a gorgeous, crystal clear glass composition, Beautiful craftsmanship and fine glassware go hand-in-hand, and no vessel demonstrates that more eloquently than this glass candle jar. Keep your candles in a container that they deserve, and provide a pretty presentation to your customers.

This youthful and vigorous <u>glass candle jars</u> provide various choice. No matter as candle jar, or as storage jar, It can bring warmth and happiness to your life, customize pattern jars provide you more choices that matches

with your home decoration. You can work out more patterns for you candle brand!

This classic 10 ounce glass tumbler is a fantastic choice for high end scented poured candles. Set up as an aromatherapy cup for the home or wedding party or as a vase for the wedding centerpiece.