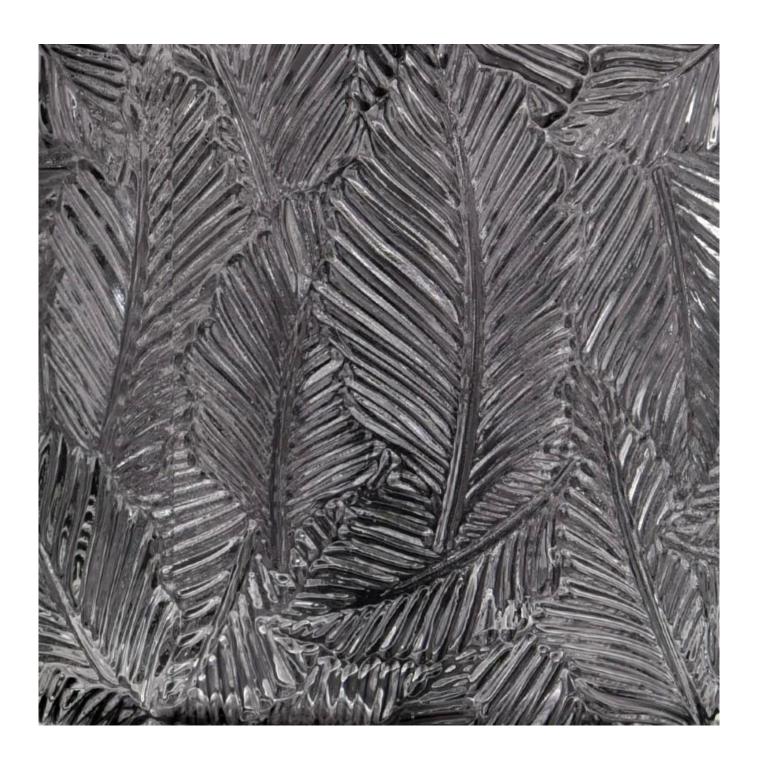

# Leaf Pattern Embossed Glass Candle Vessels Popular Candle Glass

Why Choose **Sunny Glassware** 

- Upmost dedication to design, never compression on quality
- <u>Sunny Glassware</u> strictly protect the customers' designs, all the newly designed items from us haven't been copied in three years.
- Product quality is the major focus in <u>Sunny Glassware</u>. <u>Sunny Glassware</u> once demolished 80,000 pcs of glass vessel with barely visible blemish.

With a gorgeous, crystal clear glass composition, Beautiful craftsmanship and fine glassware go hand-in-hand, and no vessel demonstrates that more eloquently than this glass candle jar. Keep your candles in a container that they deserve, and provide a pretty presentation to your customers.

This youthful and vigorous <u>glass candle jars</u> provide various choice. No matter as candle jar, or as storage jar, It can bring warmth and happiness to your life, customize pattern jars provide you more choices that matches

with your home decoration. You can work out more patterns for you candle brand!

This classic 10 ounce glass tumbler is a fantastic choice for high end scented poured candles. Set up as an aromatherapy cup for the home or wedding party or as a vase for the wedding centerpiece.