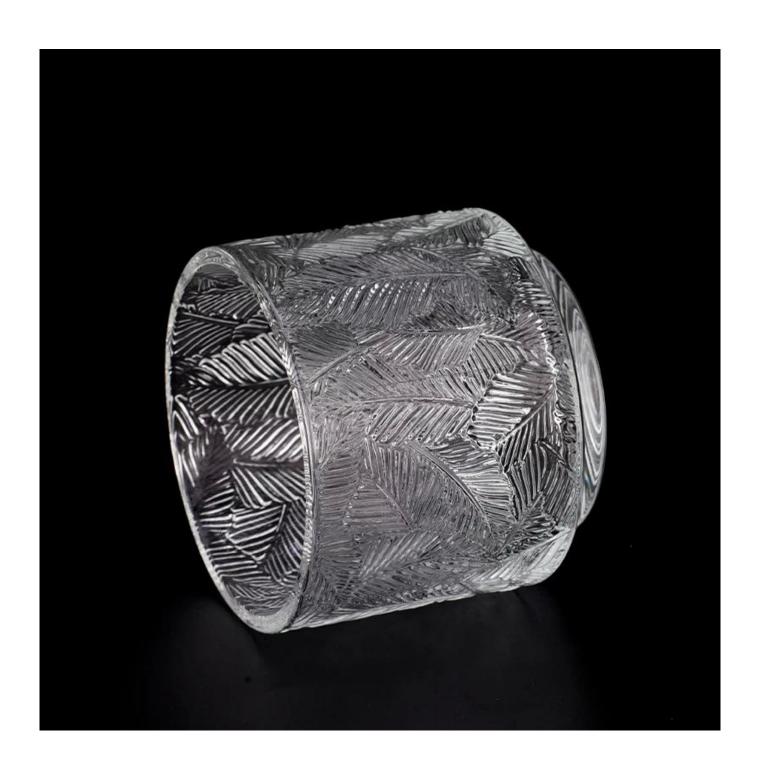

With a gorgeous, crystal clear glass composition, Beautiful craftsmanship and fine glassware go hand-in-hand, and no vessel demonstrates that more eloquently than this glass candle jar. Keep your candles in a container that they deserve, and provide a pretty presentation to your customers.

This youthful and vigorous <u>glass candle jars</u> provide various choice. No matter as candle jar, or as storage jar, It can bring warmth and happiness to your life, customize pattern jars provide you more choices that matches

with your home decoration. You can work out more patterns for you candle brand!

This classic 10 ounce glass tumbler is a fantastic choice for high end scented poured candles. Set up as an aromatherapy cup for the home or wedding party or as a vase for the wedding centerpiece.