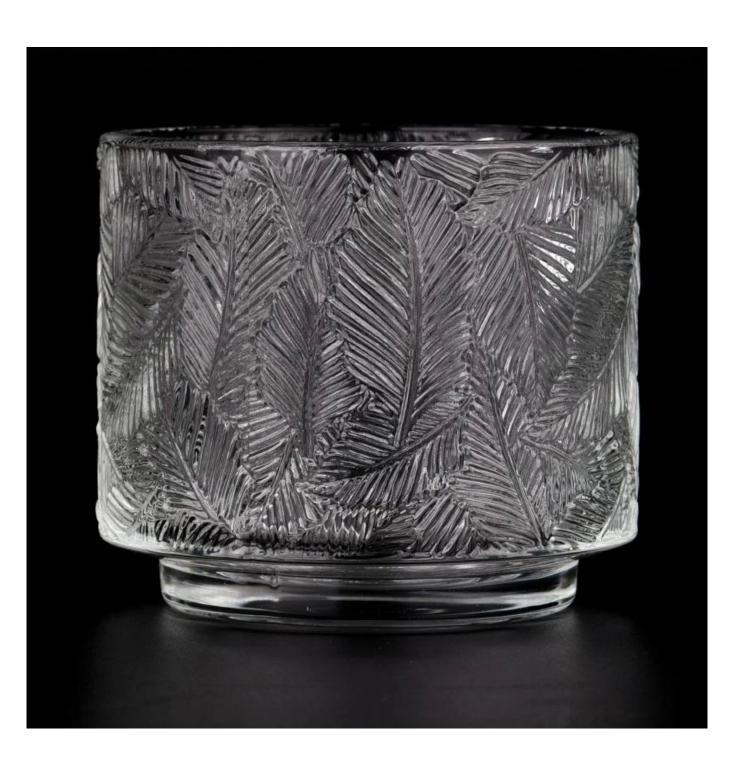

# Leaf Pattern Embossed Glass Candle Vessels Popular Candle Glass

Why Choose **Sunny Glassware** 

- Upmost dedication to design, never compression on quality
- <u>Sunny Glassware</u> strictly protect the customers' designs, all the newly designed items from us haven't been copied in three years.
- Product quality is the major focus in <u>Sunny Glassware</u>. <u>Sunny Glassware</u> once demolished 80,000 pcs of glass vessel with barely visible blemish.

With a gorgeous, crystal clear glass composition, Beautiful craftsmanship and fine glassware go hand-in-hand, and no vessel demonstrates that more eloquently than this glass candle jar. Keep your candles in a container that they deserve, and provide a pretty presentation to your customers.

This youthful and vigorous <u>glass candle jars</u> provide various choice. No matter as candle jar, or as storage jar, It can bring warmth and happiness to your life, customize pattern jars provide you more choices that matches

with your home decoration. You can work out more patterns for you candle brand!

This classic 10 ounce glass tumbler is a fantastic choice for high end scented poured candles. Set up as an aromatherapy cup for the home or wedding party or as a vase for the wedding centerpiece.