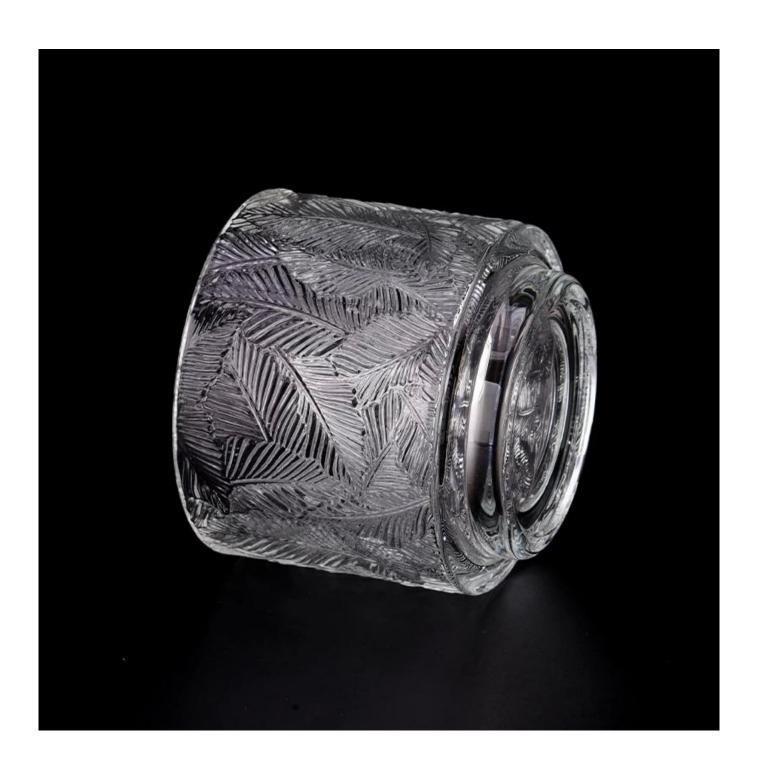

With a gorgeous, crystal clear glass composition, Beautiful craftsmanship and fine glassware go hand-in-hand, and no vessel demonstrates that more eloquently than this glass candle jar. Keep your candles in a container that they deserve, and provide a pretty presentation to your customers.

This youthful and vigorous <u>glass candle jars</u> provide various choice. No matter as candle jar, or as storage jar, It can bring warmth and happiness to your life, customize pattern jars provide you more choices that matches

with your home decoration. You can work out more patterns for you candle brand!

This classic 10 ounce glass tumbler is a fantastic choice for high end scented poured candles. Set up as an aromatherapy cup for the home or wedding party or as a vase for the wedding centerpiece.