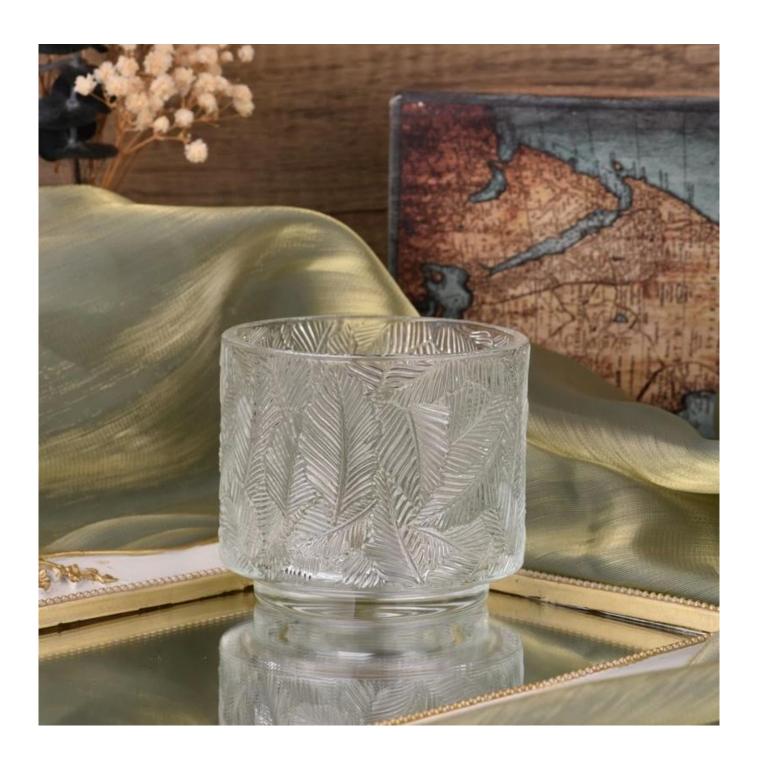

# Leaf Pattern Embossed Glass Candle Vessels Popular Candle Glass

Why Choose **Sunny Glassware** 

- Upmost dedication to design, never compression on quality
- <u>Sunny Glassware</u> strictly protect the customers' designs, all the newly designed items from us haven't been copied in three years.
- Product quality is the major focus in <u>Sunny Glassware</u>. <u>Sunny Glassware</u> once demolished 80,000 pcs of glass vessel with barely visible blemish.

With a gorgeous, crystal clear glass composition, Beautiful craftsmanship and fine glassware go hand-in-hand, and no vessel demonstrates that more eloquently than this glass candle jar. Keep your candles in a container that they deserve, and provide a pretty presentation to your customers.

This youthful and vigorous <u>glass candle jars</u> provide various choice. No matter as candle jar, or as storage jar, It can bring warmth and happiness to your life, customize pattern jars provide you more choices that matches

with your home decoration. You can work out more patterns for you candle brand!

This classic 10 ounce glass tumbler is a fantastic choice for high end scented poured candles. Set up as an aromatherapy cup for the home or wedding party or as a vase for the wedding centerpiece.