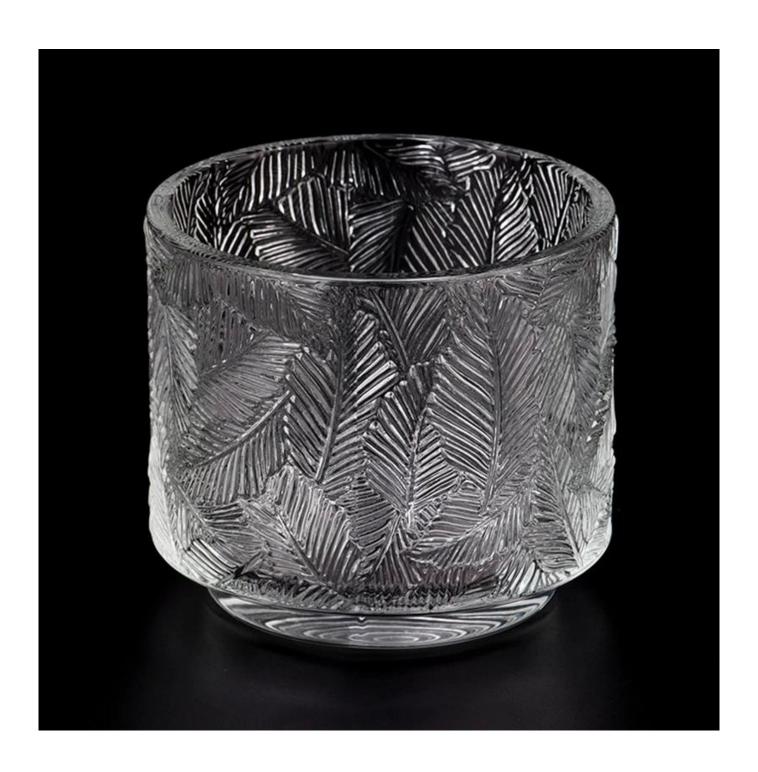

# Leaf Pattern Embossed Glass Candle Vessels Popular Candle Glass

Why Choose **Sunny Glassware** 

- Upmost dedication to design, never compression on quality
- <u>Sunny Glassware</u> strictly protect the customers' designs, all the newly designed items from us haven't been copied in three years.
- Product quality is the major focus in <u>Sunny Glassware</u>. <u>Sunny Glassware</u> once demolished 80,000 pcs of glass vessel with barely visible blemish.

With a gorgeous, crystal clear glass composition, Beautiful craftsmanship and fine glassware go hand-in-hand, and no vessel demonstrates that more eloquently than this glass candle jar. Keep your candles in a container that they deserve, and provide a pretty presentation to your customers.

This youthful and vigorous <u>glass candle jars</u> provide various choice. No matter as candle jar, or as storage jar, It can bring warmth and happiness to your life, customize pattern jars provide you more choices that matches

with your home decoration. You can work out more patterns for you candle brand!

This classic 10 ounce glass tumbler is a fantastic choice for high end scented poured candles. Set up as an aromatherapy cup for the home or wedding party or as a vase for the wedding centerpiece.