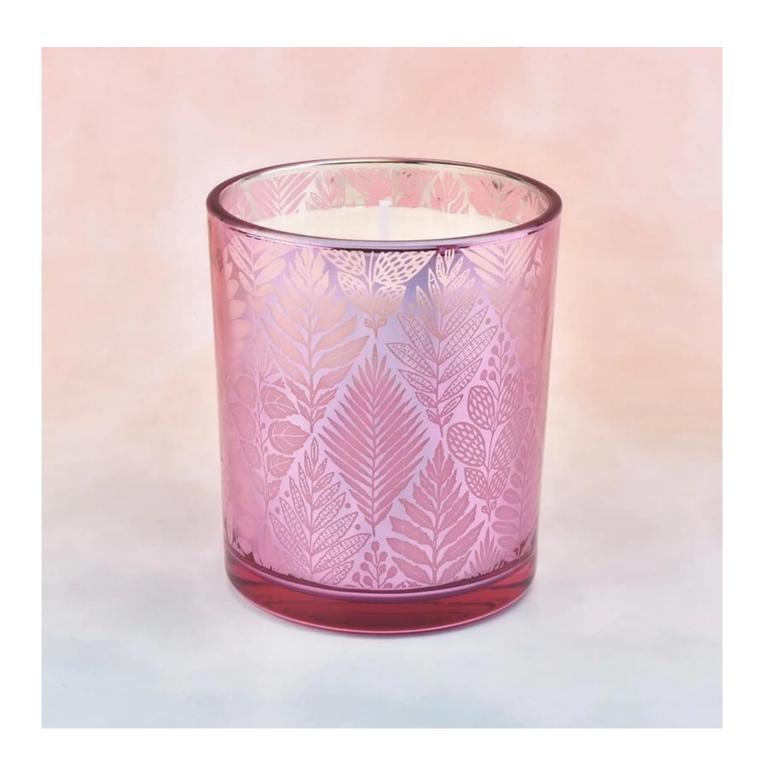

## **Laser Engraving Pink Glass Votive Candle Holders**

## No second Co.in China

Our QC is more QC than our customer's QC

| Item No.          | SG881000507Y                                                                                                                                       |
|-------------------|----------------------------------------------------------------------------------------------------------------------------------------------------|
| Product Dimension | Top dia: 88mm Bottom dia:80mm Height:100mm Weight: 325g Capacity: 410ml  Custom design are welcome,2oz,4oz,6oz,8oz,10oz,12oz and etc are availible |
| Decoration        | Spray color,printing,silk-screen,frosted,electroplating,laser and etc                                                                              |
| Material          | Laser Engraving Pink Glass Votive Candle Holders                                                                                                   |
| Sample            | Exist sampe in stock for free<br>Sent collected by courier                                                                                         |
| Sample time       | Sample in stock:5-7days<br>Custom sample:15 days                                                                                                   |
| Packing           | Normal safety packing,48pcs/ctn                                                                                                                    |
| Delivery date     | 45 days after order confirmed                                                                                                                      |
| Payment terms     | 30% pay by T/T ,the balance paid after showing the B/L copy                                                                                        |
| Certificate       | Annealing(Candle holder)test                                                                                                                       |