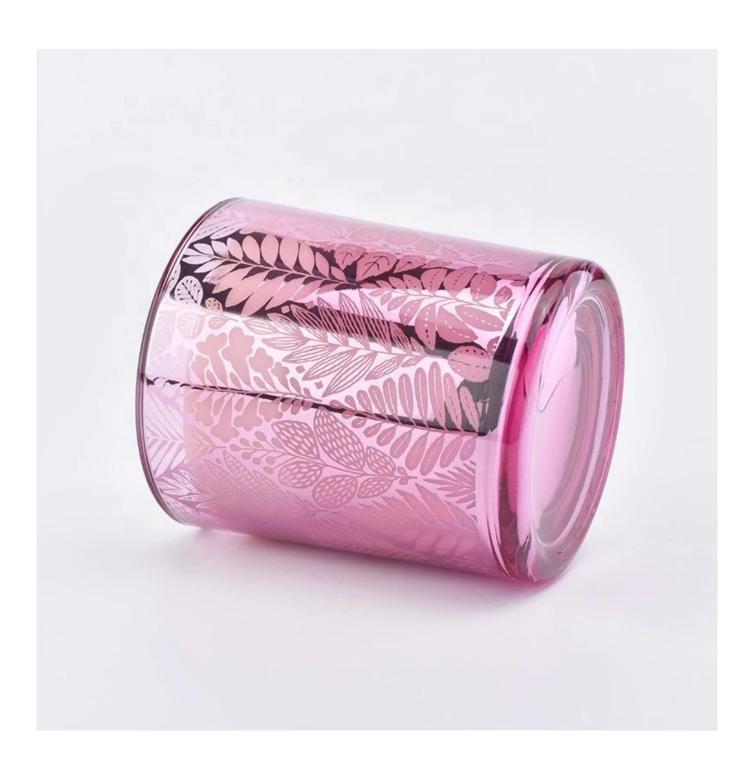

## **Laser Engraving Pink Glass Votive Candle Holders**

## No second Co.in China

Our QC is more QC than our customer's QC

| Item No.          | SG881000507Y                                                                                                                                       |
|-------------------|----------------------------------------------------------------------------------------------------------------------------------------------------|
| Product Dimension | Top dia: 88mm Bottom dia:80mm Height:100mm Weight: 325g Capacity: 410ml  Custom design are welcome,2oz,4oz,6oz,8oz,10oz,12oz and etc are availible |
| Decoration        | Spray color,printing,silk-screen,frosted,electroplating,laser and etc                                                                              |
| Material          | Laser Engraving Pink Glass Votive Candle Holders                                                                                                   |
| Sample            | Exist sampe in stock for free<br>Sent collected by courier                                                                                         |
| Sample time       | Sample in stock:5-7days<br>Custom sample:15 days                                                                                                   |
| Packing           | Normal safety packing,48pcs/ctn                                                                                                                    |
| Delivery date     | 45 days after order confirmed                                                                                                                      |
| Payment terms     | 30% pay by T/T ,the balance paid after showing the B/L copy                                                                                        |
| Certificate       | Annealing(Candle holder)test                                                                                                                       |