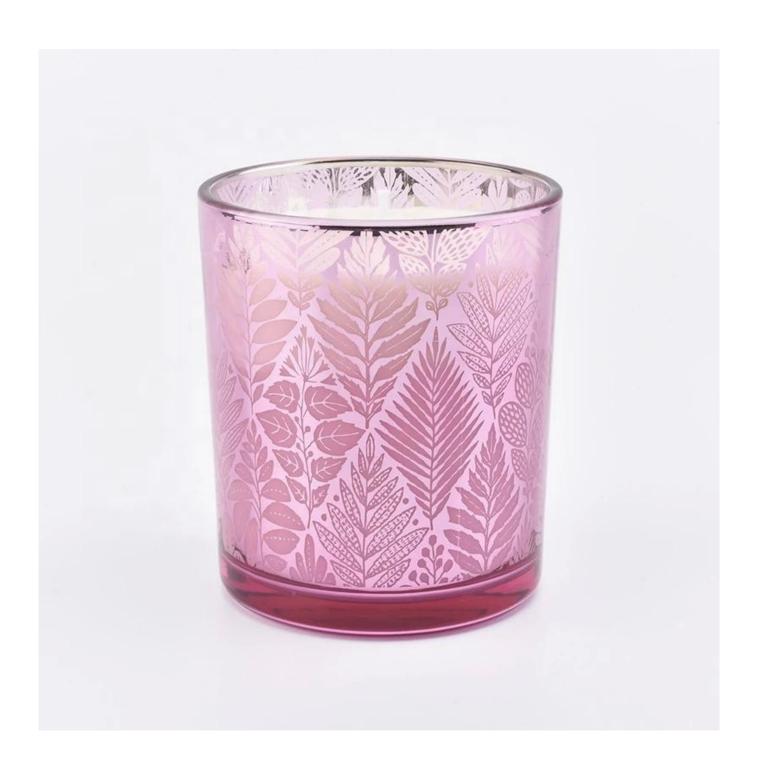

## **Laser Engraving Pink Glass Votive Candle Holders**

## No second Co.in China

Our QC is more QC than our customer's QC

| Item No.          | SG881000507Y                                                                                                                                       |
|-------------------|----------------------------------------------------------------------------------------------------------------------------------------------------|
| Product Dimension | Top dia: 88mm Bottom dia:80mm Height:100mm Weight: 325g Capacity: 410ml  Custom design are welcome,2oz,4oz,6oz,8oz,10oz,12oz and etc are availible |
| Decoration        | Spray color,printing,silk-screen,frosted,electroplating,laser and etc                                                                              |
| Material          | Laser Engraving Pink Glass Votive Candle Holders                                                                                                   |
| Sample            | Exist sampe in stock for free<br>Sent collected by courier                                                                                         |
| Sample time       | Sample in stock:5-7days<br>Custom sample:15 days                                                                                                   |
| Packing           | Normal safety packing,48pcs/ctn                                                                                                                    |
| Delivery date     | 45 days after order confirmed                                                                                                                      |
| Payment terms     | 30% pay by T/T ,the balance paid after showing the B/L copy                                                                                        |
| Certificate       | Annealing(Candle holder)test                                                                                                                       |