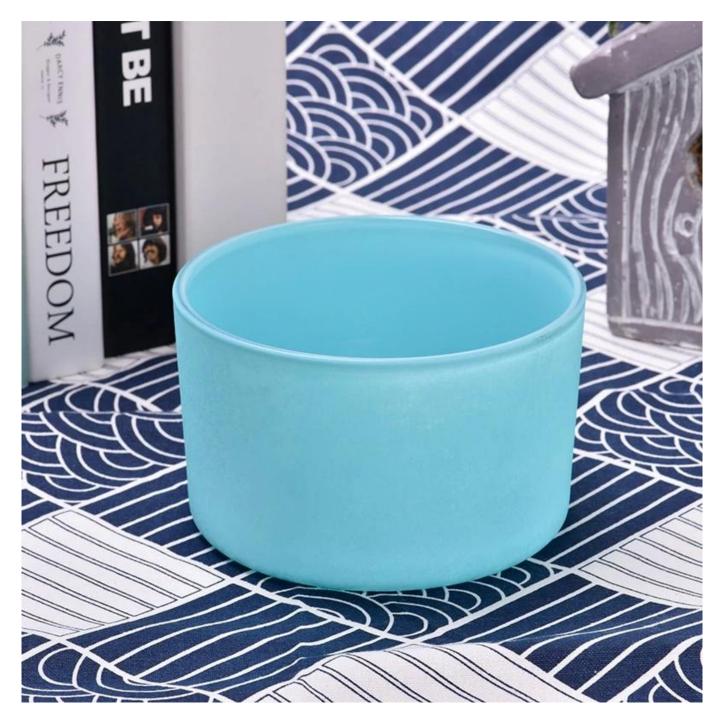

With a gorgeous, crystal clear glass composition, Beautiful craftsmanship and fine glassware go hand-in-hand, and no vessel demonstrates that

more eloquently than this glass candle jar. Keep your candles in a container that they deserve, and provide a pretty presentation to your customers.

This youthful and vigorous <u>glass candle jars</u> provide various choice. No matter as candle jar, or as storage jar, It can bring warmth and happiness to your life, customize pattern jars provide you more choices that matches with your home decoration. You can work out more patterns for you candle brand!