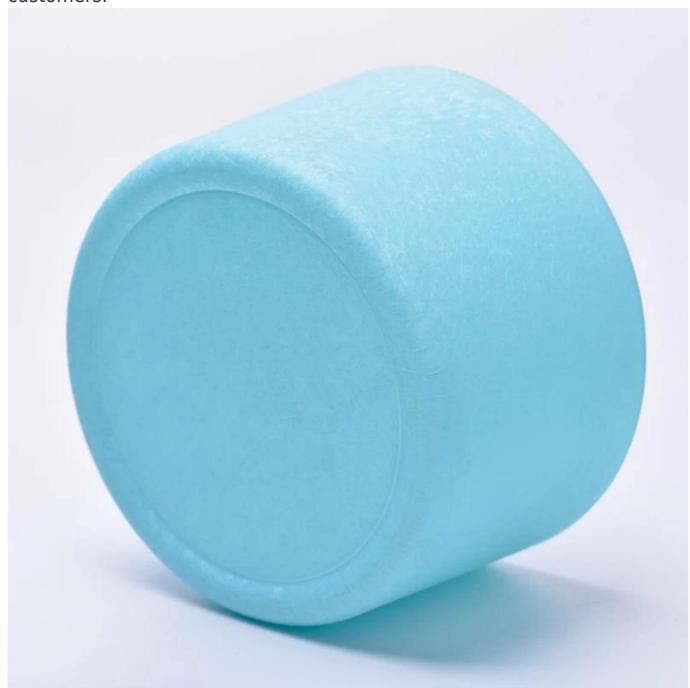

With a gorgeous, crystal clear glass composition, Beautiful craftsmanship and fine glassware go hand-in-hand, and no vessel demonstrates that

more eloquently than this glass candle jar. Keep your candles in a container that they deserve, and provide a pretty presentation to your customers.

This youthful and vigorous <u>glass candle jars</u> provide various choice. No matter as candle jar, or as storage jar, It can bring warmth and happiness to your life, customize pattern jars provide you more choices that matches with your home decoration. You can work out more patterns for you candle brand!