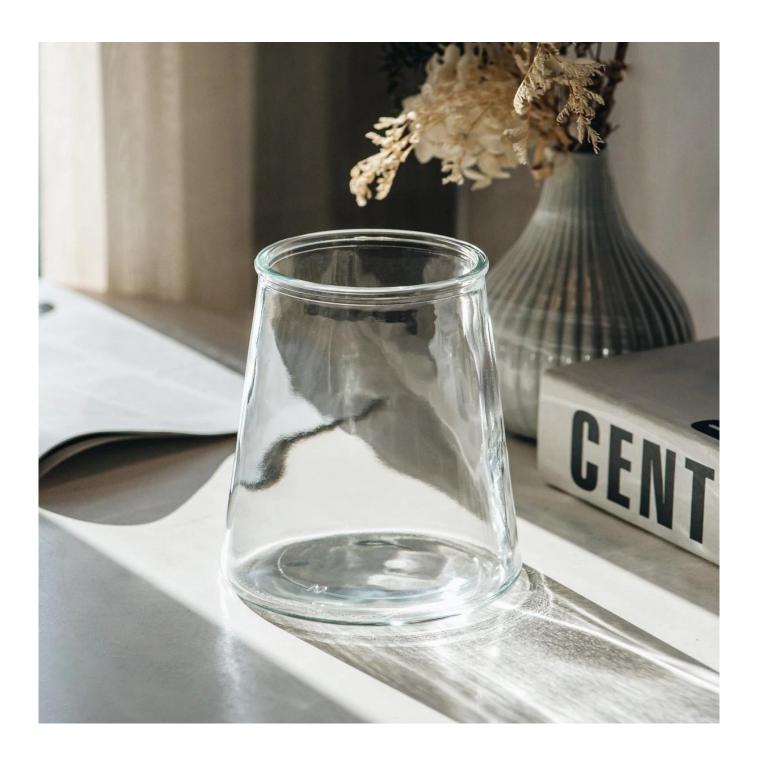

This youthful and vigorous <u>glass candle jars</u> provide various choice. No matter as candle jar, or as storage jar, It can bring warmth and happiness to your life, customize pattern jars provide you more choices that matches with your home decoration. You can work out more patterns for you candle brand!

This classic 10 ounce glass tumbler is a fantastic choice for high end scented poured candles. Set up as an aromatherapy cup for the home or wedding party or as a vase for the wedding centerpiece.

Wide range of application