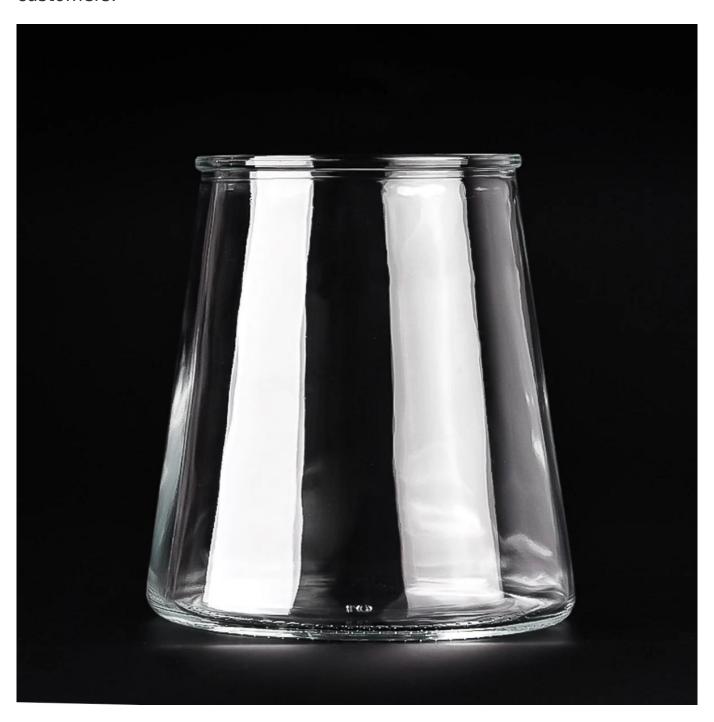

With a gorgeous, crystal clear glass composition, Beautiful craftsmanship and fine glassware go hand-in-hand, and no vessel demonstrates that more eloquently than this glass candle jar. Keep your candles in a container that they deserve, and provide a pretty presentation to your customers.

This youthful and vigorous <u>glass candle jars</u> provide various choice. No matter as candle jar, or as storage jar, It can bring warmth and happiness to your life, customize pattern jars provide you more choices that matches with your home decoration. You can work out more patterns for you candle brand!

This classic 10 ounce glass tumbler is a fantastic choice for high end scented poured candles. Set up as an aromatherapy cup for the home or wedding party or as a vase for the wedding centerpiece.

Wide range of application