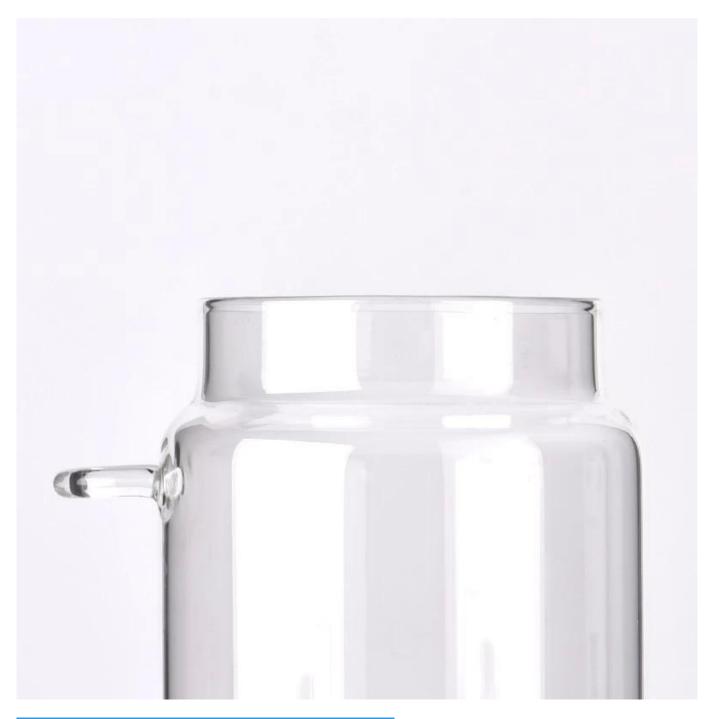

### Large capacity clear glass bottle wholesale

| Measure           | Item No:SGFD24091202 Top dia: 82 mm Bottom dia: 99 mm Height: 166 mm Weight: 286 g Capacity:970 ml |
|-------------------|----------------------------------------------------------------------------------------------------|
| Packing           | Normal packing,Individual gift box, PVC box, window box, color box, white box, etc                 |
| Delivery time     | Within 35 days after the sample and order confirmed                                                |
| Payment term      | 30% deposit by T/T in advance and the balance against the copy of B/L                              |
| Shipment          | By sea,by air,by Express and your shipping agent is acceptable                                     |
| Usage<br>Occasion | Home decor,Wedding Decoration,Wedding Favors,Decoration enhancement,                               |