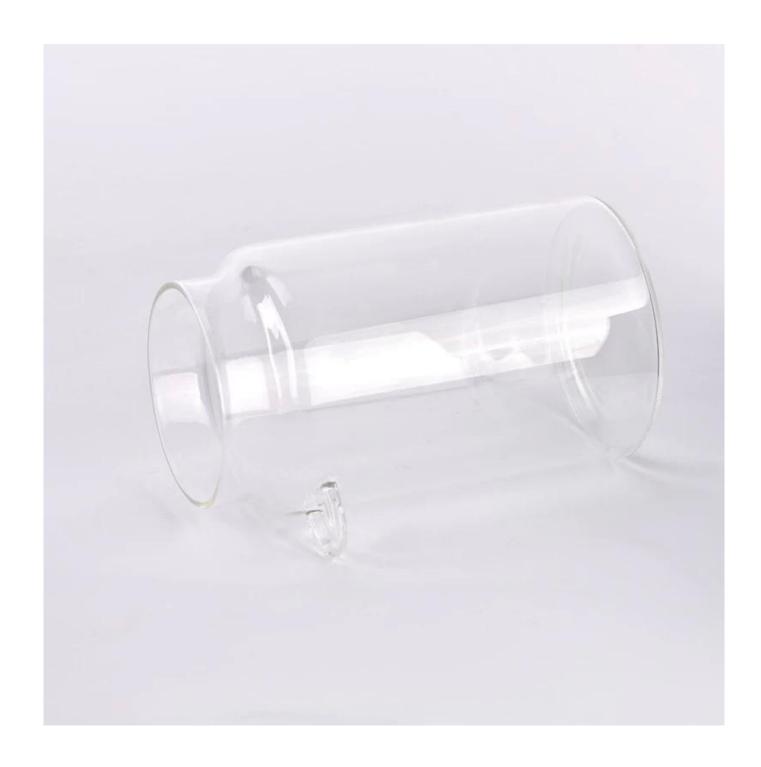

### Large capacity clear glass bottle wholesale

| Measure           | Item No:SGFD24091202 Top dia: 82 mm Bottom dia: 99 mm Height: 166 mm Weight: 286 g Capacity:970 ml |
|-------------------|----------------------------------------------------------------------------------------------------|
| Packing           | Normal packing,Individual gift box, PVC box, window box, color box, white box, etc                 |
| Delivery time     | Within 35 days after the sample and order confirmed                                                |
| Payment term      | 30% deposit by T/T in advance and the balance against the copy of B/L                              |
| Shipment          | By sea,by air,by Express and your shipping agent is acceptable                                     |
| Usage<br>Occasion | Home decor,Wedding Decoration,Wedding Favors,Decoration enhancement,                               |