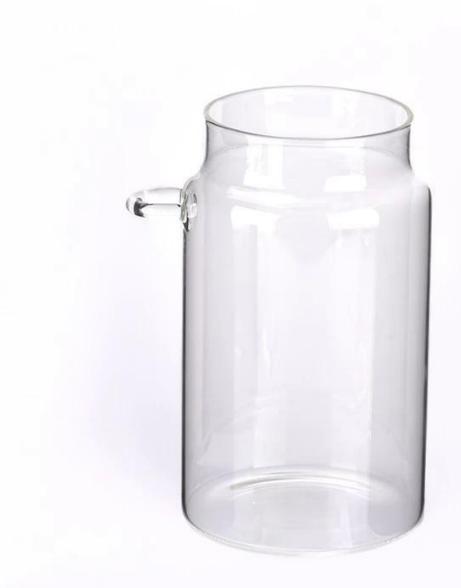

### Large capacity clear glass bottle wholesale

| Measure           | Item No:SGFD24091202 Top dia: 82 mm Bottom dia: 99 mm Height: 166 mm Weight: 286 g Capacity:970 ml |
|-------------------|----------------------------------------------------------------------------------------------------|
| Packing           | Normal packing,Individual gift box, PVC box, window box, color box, white box, etc                 |
| Delivery time     | Within 35 days after the sample and order confirmed                                                |
| Payment term      | 30% deposit by T/T in advance and the balance against the copy of B/L                              |
| Shipment          | By sea,by air,by Express and your shipping agent is acceptable                                     |
| Usage<br>Occasion | Home decor,Wedding Decoration,Wedding Favors,Decoration enhancement,                               |