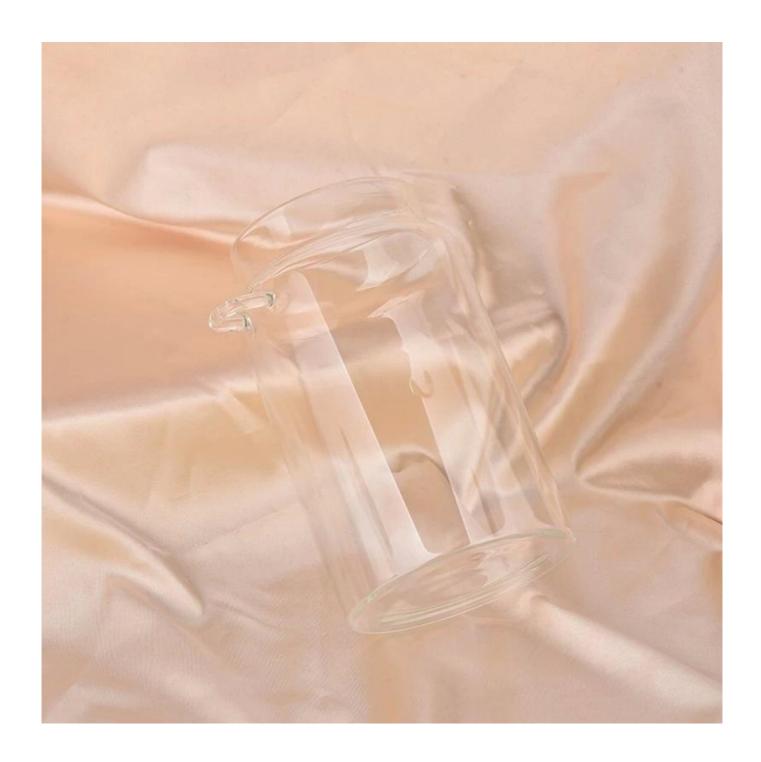

### Large capacity clear glass bottle wholesale

| Measure           | Item No:SGFD24091202 Top dia: 82 mm Bottom dia: 99 mm Height: 166 mm Weight: 286 g Capacity:970 ml |
|-------------------|----------------------------------------------------------------------------------------------------|
| Packing           | Normal packing,Individual gift box, PVC box, window box, color box, white box, etc                 |
| Delivery time     | Within 35 days after the sample and order confirmed                                                |
| Payment term      | 30% deposit by T/T in advance and the balance against the copy of B/L                              |
| Shipment          | By sea,by air,by Express and your shipping agent is acceptable                                     |
| Usage<br>Occasion | Home decor,Wedding Decoration,Wedding Favors,Decoration enhancement,                               |