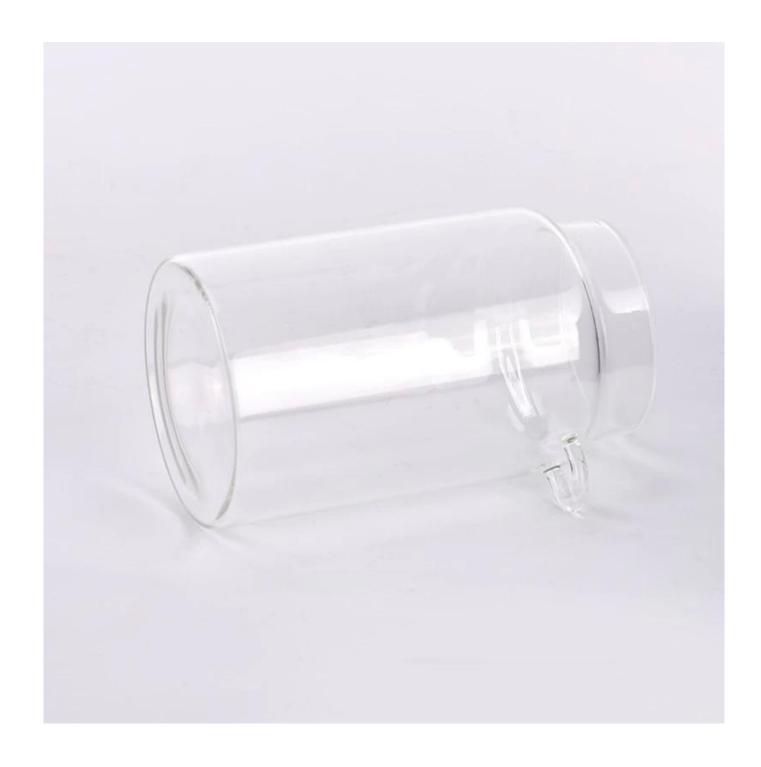

### Large capacity clear glass bottle wholesale

| Measure           | Item No:SGFD24091202 Top dia: 82 mm Bottom dia: 99 mm Height: 166 mm Weight: 286 g Capacity:970 ml |
|-------------------|----------------------------------------------------------------------------------------------------|
| Packing           | Normal packing,Individual gift box, PVC box, window box, color box, white box, etc                 |
| Delivery time     | Within 35 days after the sample and order confirmed                                                |
| Payment term      | 30% deposit by T/T in advance and the balance against the copy of B/L                              |
| Shipment          | By sea,by air,by Express and your shipping agent is acceptable                                     |
| Usage<br>Occasion | Home decor,Wedding Decoration,Wedding Favors,Decoration enhancement,                               |