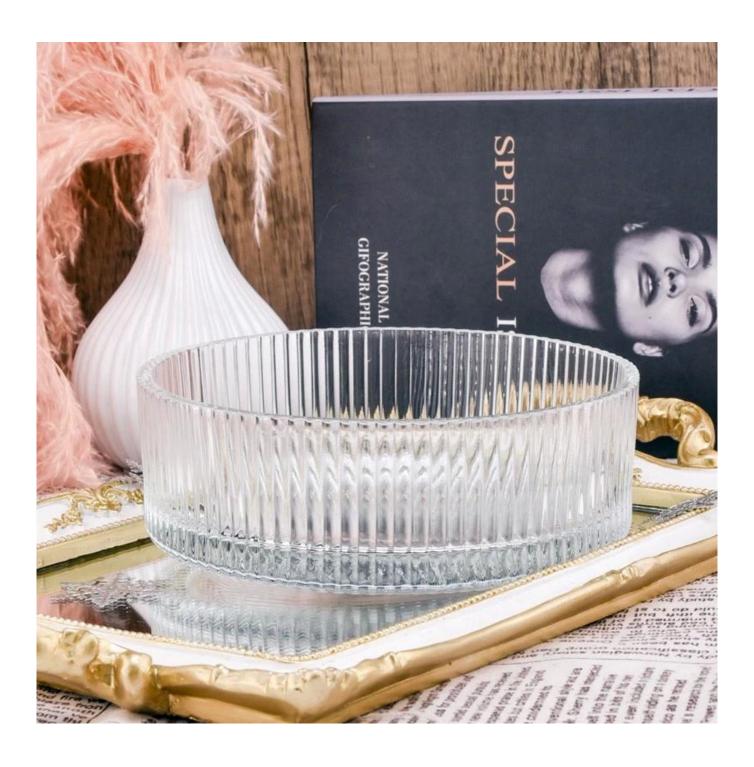

With a gorgeous, crystal clear glass composition, Beautiful craftsmanship and fine glassware go hand-in-hand, and no vessel demonstrates that more eloquently than this glass candle jar. Keep your candles in a container that they deserve, and provide a pretty presentation to your customers.

This youthful and vigorous <u>glass candle jars</u> provide various choice. No matter as candle jar, or as storage jar, It can bring warmth and happiness to your life, customize pattern jars provide you more choices that matches

with your home decoration. You can work out more patterns for you candle brand!

This classic 10 ounce glass tumbler is a fantastic choice for high end scented poured candles. Set up as an aromatherapy cup for the home or wedding party or as a vase for the wedding centerpiece.