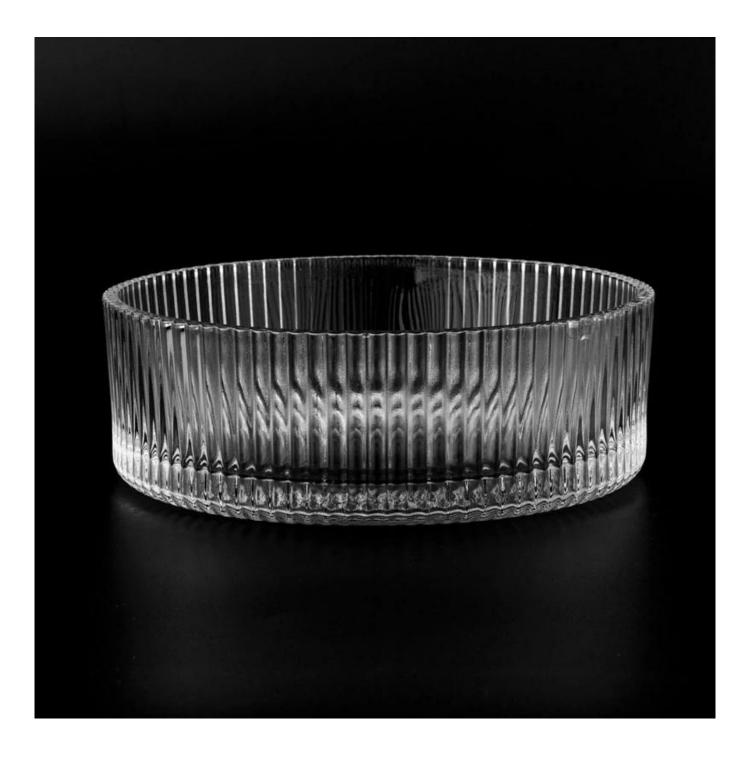

With a gorgeous, crystal clear glass composition, Beautiful craftsmanship and fine glassware go hand-in-hand, and no vessel demonstrates that more eloquently than this glass candle jar. Keep your candles in a container that they deserve, and provide a pretty presentation to your customers.

This youthful and vigorous <u>glass candle jars</u> provide various choice. No matter as candle jar, or as storage jar, It can bring warmth and happiness to your life, customize pattern jars provide you more choices that matches

with your home decoration. You can work out more patterns for you candle brand!

This classic 10 ounce glass tumbler is a fantastic choice for high end scented poured candles. Set up as an aromatherapy cup for the home or wedding party or as a vase for the wedding centerpiece.