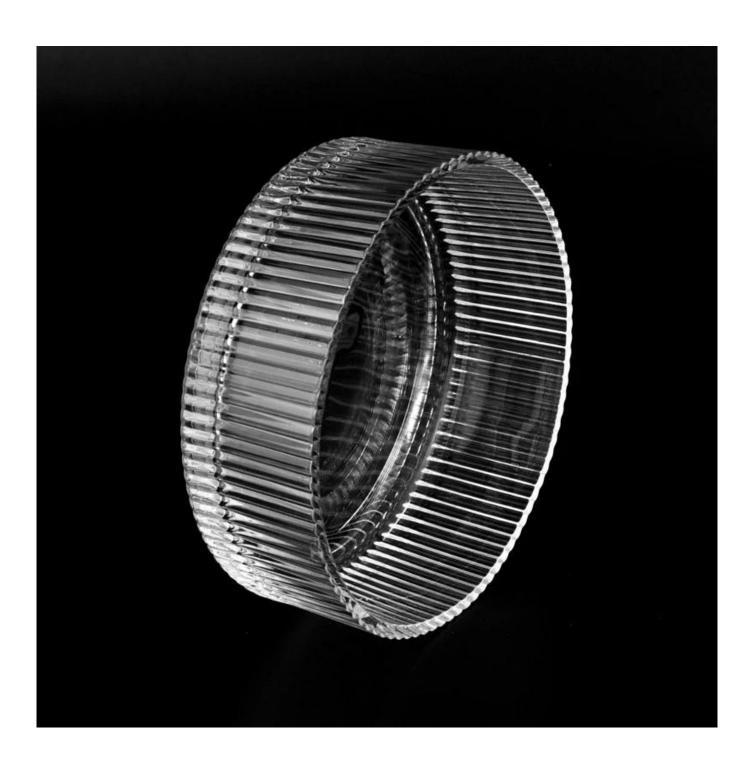

With a gorgeous, crystal clear glass composition, Beautiful craftsmanship and fine glassware go hand-in-hand, and no vessel demonstrates that more eloquently than this glass candle jar. Keep your candles in a container that they deserve, and provide a pretty presentation to your customers.

This youthful and vigorous <u>glass candle jars</u> provide various choice. No matter as candle jar, or as storage jar, It can bring warmth and happiness to your life, customize pattern jars provide you more choices that matches

with your home decoration. You can work out more patterns for you candle brand!

This classic 10 ounce glass tumbler is a fantastic choice for high end scented poured candles. Set up as an aromatherapy cup for the home or wedding party or as a vase for the wedding centerpiece.