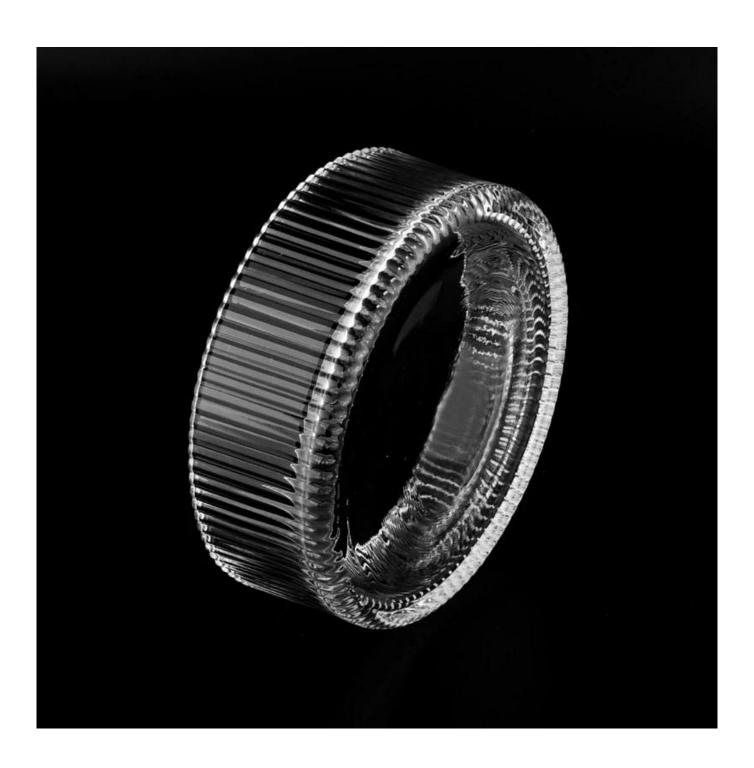

With a gorgeous, crystal clear glass composition, Beautiful craftsmanship and fine glassware go hand-in-hand, and no vessel demonstrates that more eloquently than this glass candle jar. Keep your candles in a container that they deserve, and provide a pretty presentation to your customers.

This youthful and vigorous <u>glass candle jars</u> provide various choice. No matter as candle jar, or as storage jar, It can bring warmth and happiness to your life, customize pattern jars provide you more choices that matches

with your home decoration. You can work out more patterns for you candle brand!

This classic 10 ounce glass tumbler is a fantastic choice for high end scented poured candles. Set up as an aromatherapy cup for the home or wedding party or as a vase for the wedding centerpiece.