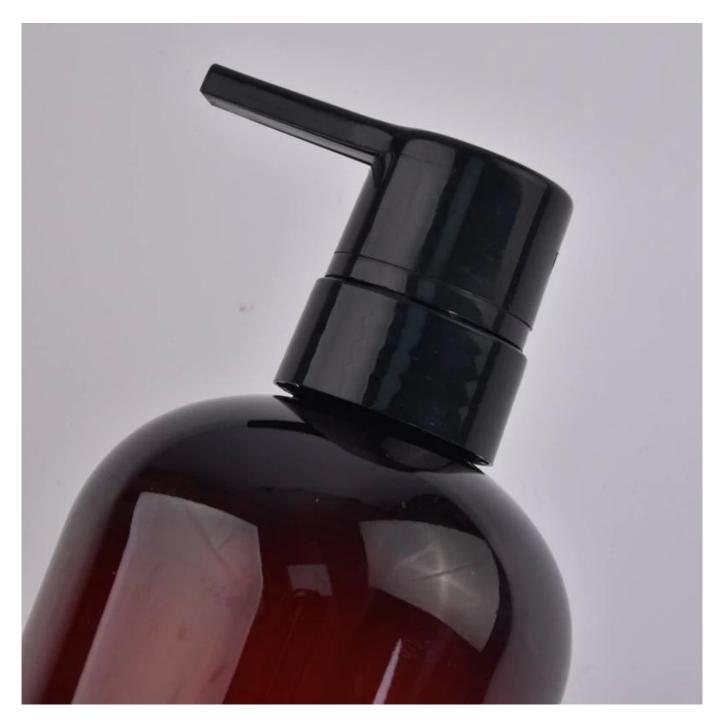

## product description

| product<br>name   | Large Capacity plastic Bottle Amber PET Bottle with Pump Wholesale                                          |  |  |
|-------------------|-------------------------------------------------------------------------------------------------------------|--|--|
| Sample<br>time    | 1. 5 days if there is existing shape and size 2. 15 days, if you need new shapes and sizes glass            |  |  |
| Measure           | Item No:SGSY23011319 Top dia: 35mm Bottom dia: 80mm Height: 195mm Weight: 72g Capacity: 690ml MOQ: 5000 pcs |  |  |
| Packing           | Normal packing,Individual gift box, PVC box, window box, color box, white box, etc                          |  |  |
| Delivery<br>time  | Within 35 days after the sample and order confirmed                                                         |  |  |
| Payment<br>term   | 30% deposit by T/T in advance and the balance against the copy of B/L                                       |  |  |
| Shipment          | By sea,by air,by Express and your shipping agent is acceptable                                              |  |  |
| Usage<br>Occasion | Home decor,Wedding Decoration,Wedding Favors,Decoration enhancement,                                        |  |  |