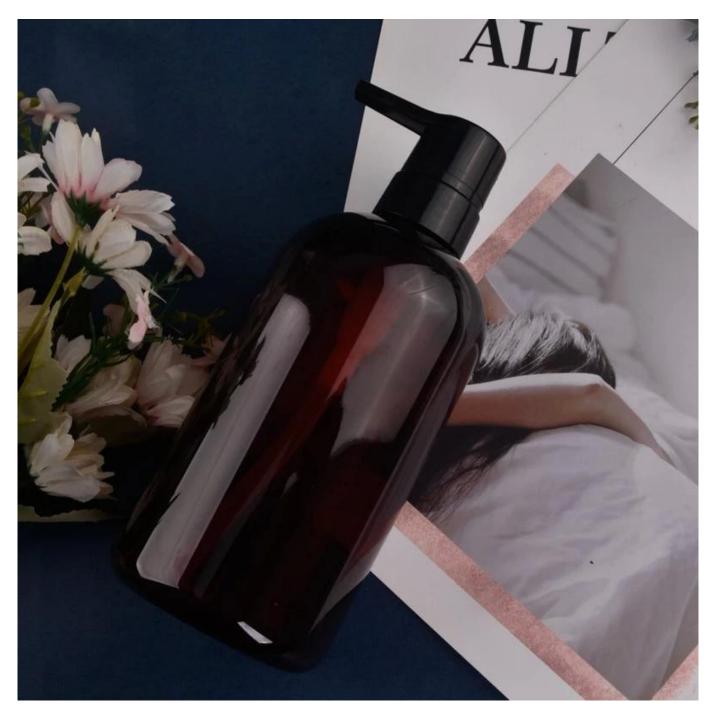

This youthful and vigorous glass bottle provide various choice. No matter as candle jar, or as storage jar, It can bring warmth and happiness to your life, customize pattern jars provide you more choices that matches with your home decoration. You can work out more patterns for your brand!

This gorgeous bottle, ceramic vase matches with any home decoration furniture, for example, dining table, cooking bench, dressing table, tea table, coffee bar and bookshelves. It is also easy going with restaurants and hotels. When the candle is lighted, the room is filled with aroma!