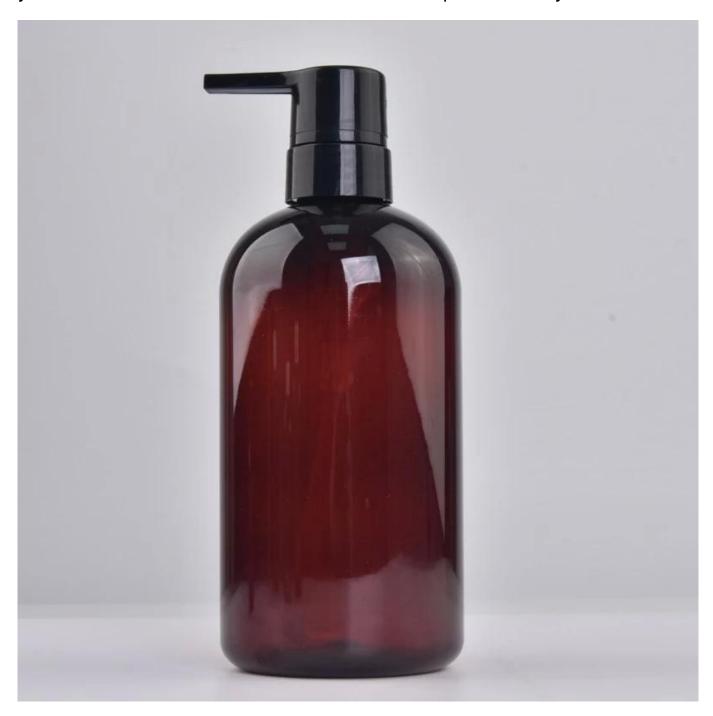

## product description

| product<br>name   | Large Capacity plastic Bottle Amber PET Bottle with Pump Wholesale                                          |  |  |
|-------------------|-------------------------------------------------------------------------------------------------------------|--|--|
| Sample<br>time    | 1. 5 days if there is existing shape and size 2. 15 days, if you need new shapes and sizes glass            |  |  |
| Measure           | Item No:SGSY23011319 Top dia: 35mm Bottom dia: 80mm Height: 195mm Weight: 72g Capacity: 690ml MOQ: 5000 pcs |  |  |
| Packing           | Normal packing,Individual gift box, PVC box, window box, color box, white box, etc                          |  |  |
| Delivery<br>time  | Within 35 days after the sample and order confirmed                                                         |  |  |
| Payment<br>term   | 30% deposit by T/T in advance and the balance against the copy of B/L                                       |  |  |
| Shipment          | By sea,by air,by Express and your shipping agent is acceptable                                              |  |  |
| Usage<br>Occasion | Home decor,Wedding Decoration,Wedding Favors,Decoration enhancement,                                        |  |  |

This youthful and vigorous glass bottle provide various choice. No matter as candle jar, or as storage jar, It can bring warmth and happiness to your life, customize pattern jars provide you more choices that matches with your home decoration. You can work out more patterns for your brand!